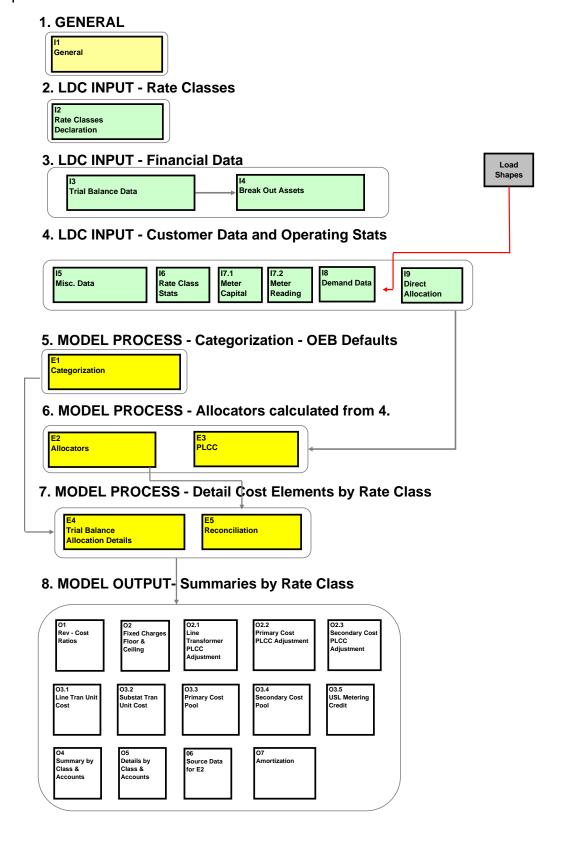

#### Brief Description of Each Worksheet's Function

| INPUTS   | l1           | Intro                              | Brief explanation of what the pages do.                                                                                                                                                                                                                                                                                                                                                                                                                                                                                                                                                                                                                                                                                                                                                                                                                                                                                                                                                                                                                                                                                                                                                                                                                                                                                                                                                                                                                                                                                                                                                                                                                                                                                                                                                                                                                                                                                                                                                                                                                                                                                        |
|----------|--------------|------------------------------------|--------------------------------------------------------------------------------------------------------------------------------------------------------------------------------------------------------------------------------------------------------------------------------------------------------------------------------------------------------------------------------------------------------------------------------------------------------------------------------------------------------------------------------------------------------------------------------------------------------------------------------------------------------------------------------------------------------------------------------------------------------------------------------------------------------------------------------------------------------------------------------------------------------------------------------------------------------------------------------------------------------------------------------------------------------------------------------------------------------------------------------------------------------------------------------------------------------------------------------------------------------------------------------------------------------------------------------------------------------------------------------------------------------------------------------------------------------------------------------------------------------------------------------------------------------------------------------------------------------------------------------------------------------------------------------------------------------------------------------------------------------------------------------------------------------------------------------------------------------------------------------------------------------------------------------------------------------------------------------------------------------------------------------------------------------------------------------------------------------------------------------|
| INFUIS   | 12           | LDC data and Classes               | Enter LDC specific information and number of classes etc                                                                                                                                                                                                                                                                                                                                                                                                                                                                                                                                                                                                                                                                                                                                                                                                                                                                                                                                                                                                                                                                                                                                                                                                                                                                                                                                                                                                                                                                                                                                                                                                                                                                                                                                                                                                                                                                                                                                                                                                                                                                       |
|          | 13           | TB Data                            | Balance from approved 2006 EDR Trial Balance                                                                                                                                                                                                                                                                                                                                                                                                                                                                                                                                                                                                                                                                                                                                                                                                                                                                                                                                                                                                                                                                                                                                                                                                                                                                                                                                                                                                                                                                                                                                                                                                                                                                                                                                                                                                                                                                                                                                                                                                                                                                                   |
|          | 14           | BO ASSETS                          | Break out assets into detail functions - bulk deliver, primary and secondary                                                                                                                                                                                                                                                                                                                                                                                                                                                                                                                                                                                                                                                                                                                                                                                                                                                                                                                                                                                                                                                                                                                                                                                                                                                                                                                                                                                                                                                                                                                                                                                                                                                                                                                                                                                                                                                                                                                                                                                                                                                   |
|          | 15           | Misc Data                          | Input for miscellaneous data where necessary - TBD                                                                                                                                                                                                                                                                                                                                                                                                                                                                                                                                                                                                                                                                                                                                                                                                                                                                                                                                                                                                                                                                                                                                                                                                                                                                                                                                                                                                                                                                                                                                                                                                                                                                                                                                                                                                                                                                                                                                                                                                                                                                             |
|          | 16           | Customer Data                      | Input customer related data for generating customer allocators                                                                                                                                                                                                                                                                                                                                                                                                                                                                                                                                                                                                                                                                                                                                                                                                                                                                                                                                                                                                                                                                                                                                                                                                                                                                                                                                                                                                                                                                                                                                                                                                                                                                                                                                                                                                                                                                                                                                                                                                                                                                 |
|          | 17.1         | Meter Capital                      | Input meter related data for calculating capital costs weighing factors                                                                                                                                                                                                                                                                                                                                                                                                                                                                                                                                                                                                                                                                                                                                                                                                                                                                                                                                                                                                                                                                                                                                                                                                                                                                                                                                                                                                                                                                                                                                                                                                                                                                                                                                                                                                                                                                                                                                                                                                                                                        |
|          | 17.2         | Meter Reading                      | Input meter related data for calculating meter reading weighing factors                                                                                                                                                                                                                                                                                                                                                                                                                                                                                                                                                                                                                                                                                                                                                                                                                                                                                                                                                                                                                                                                                                                                                                                                                                                                                                                                                                                                                                                                                                                                                                                                                                                                                                                                                                                                                                                                                                                                                                                                                                                        |
|          | 18           | Demand Data Direct Allocation      | Input demand allocators using load data and making LDC specific adjustments                                                                                                                                                                                                                                                                                                                                                                                                                                                                                                                                                                                                                                                                                                                                                                                                                                                                                                                                                                                                                                                                                                                                                                                                                                                                                                                                                                                                                                                                                                                                                                                                                                                                                                                                                                                                                                                                                                                                                                                                                                                    |
|          | I9<br>O1     | Revenue to cost                    | Output about a service and a service to the service and a se |
| OUTPUTS  | 01           |                                    | Output showing revenue to cost ratios, inter class subsidy etc.                                                                                                                                                                                                                                                                                                                                                                                                                                                                                                                                                                                                                                                                                                                                                                                                                                                                                                                                                                                                                                                                                                                                                                                                                                                                                                                                                                                                                                                                                                                                                                                                                                                                                                                                                                                                                                                                                                                                                                                                                                                                |
|          |              | Fixed Charge                       | Output showing the range for the Basic Customer charge - TBD                                                                                                                                                                                                                                                                                                                                                                                                                                                                                                                                                                                                                                                                                                                                                                                                                                                                                                                                                                                                                                                                                                                                                                                                                                                                                                                                                                                                                                                                                                                                                                                                                                                                                                                                                                                                                                                                                                                                                                                                                                                                   |
|          | 02.1         | Line Transformer PLCC Adjustment   |                                                                                                                                                                                                                                                                                                                                                                                                                                                                                                                                                                                                                                                                                                                                                                                                                                                                                                                                                                                                                                                                                                                                                                                                                                                                                                                                                                                                                                                                                                                                                                                                                                                                                                                                                                                                                                                                                                                                                                                                                                                                                                                                |
|          | 02.2         | Primary Cost PLCC Adjustment       |                                                                                                                                                                                                                                                                                                                                                                                                                                                                                                                                                                                                                                                                                                                                                                                                                                                                                                                                                                                                                                                                                                                                                                                                                                                                                                                                                                                                                                                                                                                                                                                                                                                                                                                                                                                                                                                                                                                                                                                                                                                                                                                                |
|          | 02.3         | Secondary Cost PLCC Adjustment     |                                                                                                                                                                                                                                                                                                                                                                                                                                                                                                                                                                                                                                                                                                                                                                                                                                                                                                                                                                                                                                                                                                                                                                                                                                                                                                                                                                                                                                                                                                                                                                                                                                                                                                                                                                                                                                                                                                                                                                                                                                                                                                                                |
|          | 03.1         | Line Tran Unit Cost                |                                                                                                                                                                                                                                                                                                                                                                                                                                                                                                                                                                                                                                                                                                                                                                                                                                                                                                                                                                                                                                                                                                                                                                                                                                                                                                                                                                                                                                                                                                                                                                                                                                                                                                                                                                                                                                                                                                                                                                                                                                                                                                                                |
|          | 03.2         | Substat Tran Unit Cost             |                                                                                                                                                                                                                                                                                                                                                                                                                                                                                                                                                                                                                                                                                                                                                                                                                                                                                                                                                                                                                                                                                                                                                                                                                                                                                                                                                                                                                                                                                                                                                                                                                                                                                                                                                                                                                                                                                                                                                                                                                                                                                                                                |
|          | O3.3<br>O3.4 | Primary Cost Pool                  |                                                                                                                                                                                                                                                                                                                                                                                                                                                                                                                                                                                                                                                                                                                                                                                                                                                                                                                                                                                                                                                                                                                                                                                                                                                                                                                                                                                                                                                                                                                                                                                                                                                                                                                                                                                                                                                                                                                                                                                                                                                                                                                                |
|          |              | Secondary Cost Pool                |                                                                                                                                                                                                                                                                                                                                                                                                                                                                                                                                                                                                                                                                                                                                                                                                                                                                                                                                                                                                                                                                                                                                                                                                                                                                                                                                                                                                                                                                                                                                                                                                                                                                                                                                                                                                                                                                                                                                                                                                                                                                                                                                |
|          | 03.5         | USL Metering Credit                | Output about a surrous of all allocation by alast and by 110 of A                                                                                                                                                                                                                                                                                                                                                                                                                                                                                                                                                                                                                                                                                                                                                                                                                                                                                                                                                                                                                                                                                                                                                                                                                                                                                                                                                                                                                                                                                                                                                                                                                                                                                                                                                                                                                                                                                                                                                                                                                                                              |
|          | O4<br>O5     | Summary by Class                   | Output showing summary of all allocation by class and by US of A                                                                                                                                                                                                                                                                                                                                                                                                                                                                                                                                                                                                                                                                                                                                                                                                                                                                                                                                                                                                                                                                                                                                                                                                                                                                                                                                                                                                                                                                                                                                                                                                                                                                                                                                                                                                                                                                                                                                                                                                                                                               |
|          |              | Detail by Class Source Data for E2 | Output showing details of individual allocation by class and by USofA                                                                                                                                                                                                                                                                                                                                                                                                                                                                                                                                                                                                                                                                                                                                                                                                                                                                                                                                                                                                                                                                                                                                                                                                                                                                                                                                                                                                                                                                                                                                                                                                                                                                                                                                                                                                                                                                                                                                                                                                                                                          |
|          | 06           |                                    |                                                                                                                                                                                                                                                                                                                                                                                                                                                                                                                                                                                                                                                                                                                                                                                                                                                                                                                                                                                                                                                                                                                                                                                                                                                                                                                                                                                                                                                                                                                                                                                                                                                                                                                                                                                                                                                                                                                                                                                                                                                                                                                                |
|          | 07           | Amortization                       | Publish abanda a bancarda are established                                                                                                                                                                                                                                                                                                                                                                                                                                                                                                                                                                                                                                                                                                                                                                                                                                                                                                                                                                                                                                                                                                                                                                                                                                                                                                                                                                                                                                                                                                                                                                                                                                                                                                                                                                                                                                                                                                                                                                                                                                                                                      |
| EXHIBITS | E1<br>E2     | Categorization Allocation Factors  | Exhibit showing how costs are categorized                                                                                                                                                                                                                                                                                                                                                                                                                                                                                                                                                                                                                                                                                                                                                                                                                                                                                                                                                                                                                                                                                                                                                                                                                                                                                                                                                                                                                                                                                                                                                                                                                                                                                                                                                                                                                                                                                                                                                                                                                                                                                      |
|          | EZ           | Allocation Factors                 | Exhibit summarizing all allocation factors created in I5 to I8 and present the findings<br>in percentages                                                                                                                                                                                                                                                                                                                                                                                                                                                                                                                                                                                                                                                                                                                                                                                                                                                                                                                                                                                                                                                                                                                                                                                                                                                                                                                                                                                                                                                                                                                                                                                                                                                                                                                                                                                                                                                                                                                                                                                                                      |
|          | E3           | PLCC                               | Backup documentation for calculating Peak Load Carrying Capability.                                                                                                                                                                                                                                                                                                                                                                                                                                                                                                                                                                                                                                                                                                                                                                                                                                                                                                                                                                                                                                                                                                                                                                                                                                                                                                                                                                                                                                                                                                                                                                                                                                                                                                                                                                                                                                                                                                                                                                                                                                                            |
|          | E4           | Trial Balance Index                | Exhibit showing 1. how accounts are grouped for reporting, how accounts are categorized and how accounts are allocated                                                                                                                                                                                                                                                                                                                                                                                                                                                                                                                                                                                                                                                                                                                                                                                                                                                                                                                                                                                                                                                                                                                                                                                                                                                                                                                                                                                                                                                                                                                                                                                                                                                                                                                                                                                                                                                                                                                                                                                                         |