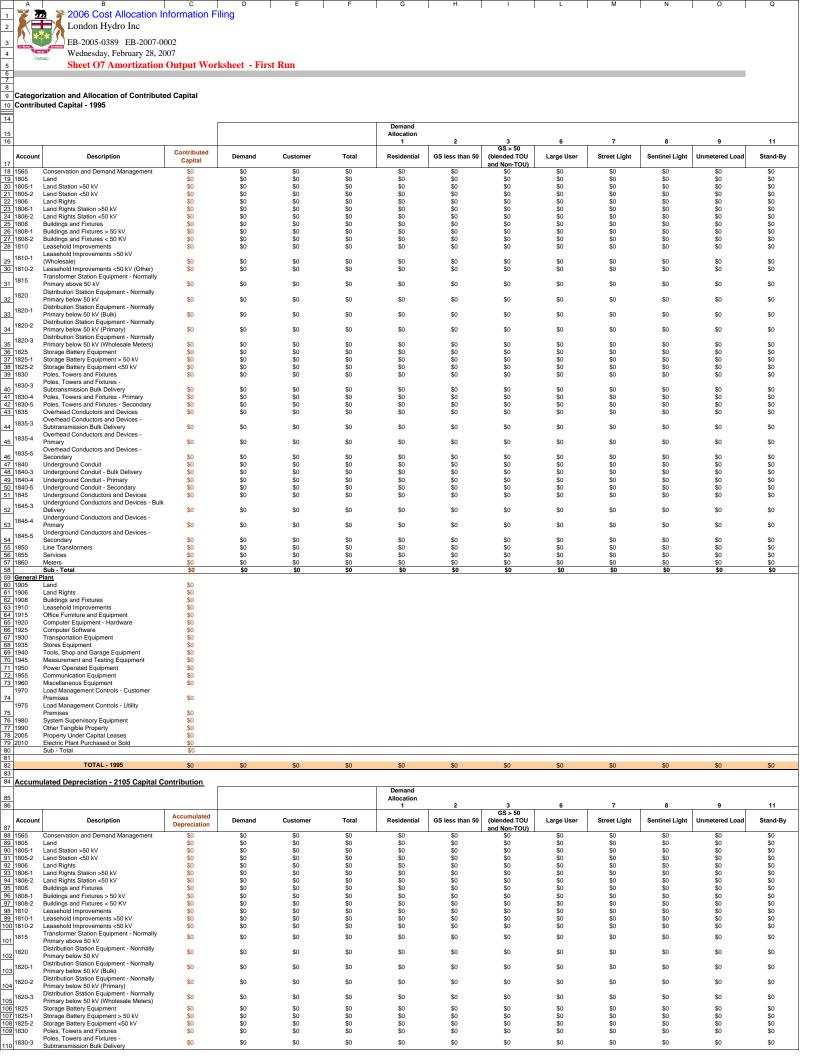

| -              | \$      | - \$         | -     | \$       | -     |
| 324 | \$ | -            | \$       | -          | \$       | -              | \$      | -               | \$ | -              | \$      | - \$         | -     | \$       | -     |
| 325 |    |              |          |            |          |                |         |                 |    |                |         |              |       |          |       |
| 326 | \$ | -            | \$       | -          | \$       | -              | \$      | -               | \$ | -              | \$      | - \$         | -     | \$       | -     |
|     | _  |              |          |            |          |                |         |                 |    |                |         |              |       |          |       |



| A<br>1830-4      | B Poles, Towers and Fixtures - Primary                                                                        | C<br>\$0                                  | D<br>\$0                        | E<br>\$0                       | F<br>\$0                        | G<br>\$0                       | H<br>\$0                     | I<br>\$0                            | L<br>\$0           | M<br>\$0            | N<br>\$0          | O<br>\$0                 | Q<br>\$0           |
|------------------|---------------------------------------------------------------------------------------------------------------|-------------------------------------------|---------------------------------|--------------------------------|---------------------------------|------------------------------