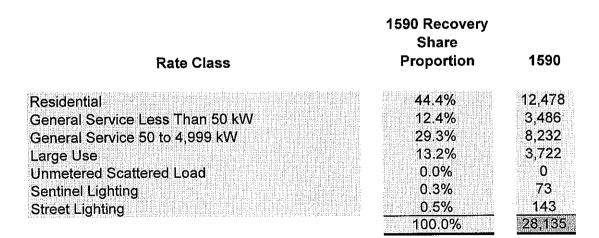

#### Welland Hydro-Electric System Corp Table 3 Requet for Clearance Deferral & Variances 2008 Amounts

.

.

•

|                                  |        |                     |                     | nts as at Decemeber | 31, 2008        | Variance Interest Amounts as at December 31, 2008 |                     |              |                   |  |
|----------------------------------|--------|---------------------|---------------------|---------------------|-----------------|---------------------------------------------------|---------------------|--------------|-------------------|--|
| RSVA Variance Account            |        | Jan/05 to<br>Dec/07 | Jan/08 to<br>Dec/08 | Total               | General Ledger  | Jan/05 to<br>Dec/07                               | Jan/08 to<br>Dec/08 | Total        | General<br>Ledger |  |
| Wholesale Market Service Charge  | 1580   | -\$868,190.99       | -\$275,652.48       | -\$1,143,843.47     | -\$1,143,844.47 | -\$50,887.10                                      | -\$5,550.89         | -\$56,437.99 | -\$56,437.99      |  |
| Retail Transmission-Network      | 1584   | 392,601.52          | -232,197.00         | 160,404.52          | 160,404.52      | 47,224.73                                         | -6,202.02           | 41,022.71    | 41,022.72         |  |
| Retail Transmission-Connection   | 1586   | 174,979.60          | -130,677.80         | 44,301.80           | 44,301.80       | 17,512.90                                         | -2,582.78           | 14,930.12    | 14,930.12         |  |
| Power Variance Excluding Global  | 158800 | -903,150.40         | -274,673.58         | -1,177,823.98       | -1,177,823.98   | -55,217.71                                        | 7,372.33            | -47,845.38   | -47,845.38        |  |
| Power Variance Global Adjustment | 158801 | -18,625.56          | 374,811.26          | 356,185.70          | 356,185.70      | -40,460.29                                        | 6,558.71            | -33,901.58   | -33,901.58        |  |

|                                           | Wholesale                  | Retail                          | Retail                              | Power Variance                    | Power<br>Variance              |                         | 2006                    |                           |
|-------------------------------------------|----------------------------|---------------------------------|-------------------------------------|-----------------------------------|--------------------------------|-------------------------|-------------------------|---------------------------|
| Transaction History Details               | Market<br>Services<br>1580 | Transmission<br>Network<br>1584 | Transmission<br>Connenction<br>1586 | Excluding<br>Global Adj<br>158800 | Global<br>Adjustment<br>158801 | Total<br>Before<br>1590 | EDR<br>Balances<br>1590 | Total<br>For<br>Clearance |
| Variance January 01/05 to December 31/07* | \$0.00                     | \$0.00                          | \$0.00                              | \$0.00                            | -\$18,625.56                   | -\$18,625.56            |                         |                           |
| Variance January 01/08 to December 31/08  | -275,652.48                | -232,197.00                     | -130,677.80                         | -274,673.58                       | 374,811.26                     | -538,389.60             |                         |                           |
| Interest January 01/05 to December 31/07* | 0.00                       | 0.00                            | 0.00                                | 0.00                              | -40,460.29                     | -40,460.29              |                         |                           |
| Interest January 01/08 to December 31/08  | -5,550.89                  | -6,202.02                       | -2,582.78                           | 7,372.33                          | 6,558.71                       | -404.65                 |                         |                           |
| Interest January 01/09 to December 31/09  | -3,117.00                  | -2,625.00                       | -1,478.00                           | -3,106.00                         | 4,027.00                       | -6,299.00               |                         |                           |
| interest January 01/10 to April 30/10     | -498.00                    | -420.00                         | -236.00                             | -497.00                           | 644.00                         | 1,007.00                |                         |                           |
| Total for Clearance Deferral & Variance   | -\$284,818.37              | -\$241,444.02                   | -\$134,974.58                       | -\$270,904.25                     | \$326,955.12                   | -\$605,186.10           | \$28,135.00             | \$577,051.10              |
| Total Per Sheet 1.5 Reg Assets            | -\$284,818.00              | -\$241,443.00                   | -\$134,976.00                       | -\$270,904.00                     | \$326,955.00                   |                         | \$28,135.00             | -\$577,051.00             |

| Account 1590                        | 2006 EDR & 2010<br>IRM Deferral and<br>Variance Module | Actual<br>General<br>Ledger |
|-------------------------------------|--------------------------------------------------------|-----------------------------|
| Expenses/Interest to Recover        | \$3,436,103                                            | \$3,436,103                 |
| Recovery/Interest to April 30, 2006 | -1,756,129                                             | -1,776,919                  |
| Balance to Recover from May 1, 2006 | \$1,679,974                                            | \$1,659,184                 |
| Recovery from May 1, 2006           | -1,690,674                                             | -1,690,674                  |
| Interest from May 1, 2006           | 38,837                                                 | 37,847                      |
| Balance for Disposition             | \$28,137                                               | \$6,357                     |