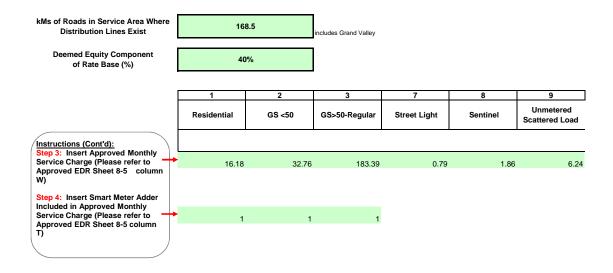

# **Orangeville Hydro Limited** EB-2002-0400 EB-2006-0247 Friday, August 28, 2009

**Sheet I2 Class Selection** -

**Second Run** 

Instructions:
Step 1: Pleae input your existing classes
Step 2: If this is your first run, select "First Run" in the drop-down menu below
Step 3: After all classes have been entered, Click the "Update" button in row E41

If desired, provide a summary of this run Click for Drop-(40 characters max.) Second Run Down Menu

|    | Ī                        | Utility's Class Definition | Current |
|----|--------------------------|----------------------------|---------|
| 1  | Residential              |                            | YES     |
| 2  | GS <50                   |                            | YES     |
| 3  | GS>50-Regular            |                            | YES     |
| 4  | GS> 50-TOU               |                            | NO      |
| 5  | GS >50-Intermediate      |                            | NO      |
| 6  | Large Use >5MW           |                            | NO      |
| 7  | Street Light             |                            | YES     |
| 8  | Sentinel                 |                            | YES     |
| 9  | Unmetered Scattered Load |                            | YES     |
| 10 | Embedded Distributor     |                            | NO      |
| 11 | Back-up/Standby Power    |                            | NO      |
| 12 | Rate Class 1             |                            | NO      |
| 13 | Rate class 2             |                            | NO      |
| 14 | Rate class 3             |                            | NO      |
| 15 | Rate class 4             |                            | NO      |
| 16 | Rate class 5             |                            | NO      |
| 17 | Rate class 6             |                            | NO      |
| 18 | Rate class 7             |                            | NO      |
| 19 | Rate class 8             |                            | NO      |
| 20 | Rate class 9             |                            | NO      |