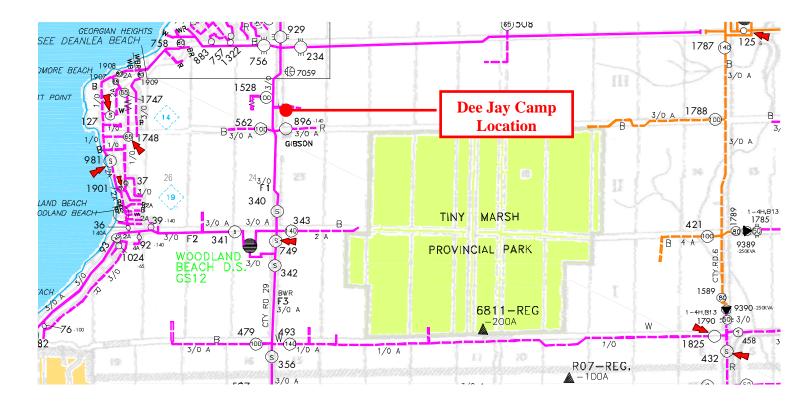

2.2 Please indicate where the assets are located – whether in the applicant's service area or in the proposed recipient's service area (if applicable). Please include a map of the location.

The assets are located at 4300 County Road 29, Tiny, ON. (Please see Attachment 2 – Map)

# **ATTACHMENT 2- Map**

### Location of Dee Jay Camp

| LEGEND                                                                                                                                                                                                                                                                                                                                                                                                                                                                                                                                                                                                                                                                                                                                                                                                                                                                                                                                                                                                                                                                                                                                                                                                                                                                                                                                                                                                                                                                                                                                                                                                                                                                                                                                                                                                                                                                                                                                                                                                                                                                                                                                                                                                                                                                                                                                                                                                                                                                                                                                                |                                                                                                                                                                                           |  |
|-------------------------------------------------------------------------------------------------------------------------------------------------------------------------------------------------------------------------------------------------------------------------------------------------------------------------------------------------------------------------------------------------------------------------------------------------------------------------------------------------------------------------------------------------------------------------------------------------------------------------------------------------------------------------------------------------------------------------------------------------------------------------------------------------------------------------------------------------------------------------------------------------------------------------------------------------------------------------------------------------------------------------------------------------------------------------------------------------------------------------------------------------------------------------------------------------------------------------------------------------------------------------------------------------------------------------------------------------------------------------------------------------------------------------------------------------------------------------------------------------------------------------------------------------------------------------------------------------------------------------------------------------------------------------------------------------------------------------------------------------------------------------------------------------------------------------------------------------------------------------------------------------------------------------------------------------------------------------------------------------------------------------------------------------------------------------------------------------------------------------------------------------------------------------------------------------------------------------------------------------------------------------------------------------------------------------------------------------------------------------------------------------------------------------------------------------------------------------------------------------------------------------------------------------------|-------------------------------------------------------------------------------------------------------------------------------------------------------------------------------------------|--|
| SYMBOL                                                                                                                                                                                                                                                                                                                                                                                                                                                                                                                                                                                                                                                                                                                                                                                                                                                                                                                                                                                                                                                                                                                                                                                                                                                                                                                                                                                                                                                                                                                                                                                                                                                                                                                                                                                                                                                                                                                                                                                                                                                                                                                                                                                                                                                                                                                                                                                                                                                                                                                                                | DESCRIPTION                                                                                                                                                                               |  |
|                                                                                                                                                                                                                                                                                                                                                                                                                                                                                                                                                                                                                                                                                                                                                                                                                                                                                                                                                                                                                                                                                                                                                                                                                                                                                                                                                                                                                                                                                                                                                                                                                                                                                                                                                                                                                                                                                                                                                                                                                                                                                                                                                                                                                                                                                                                                                                                                                                                                                                                                                       | 3ø PRIMARY (4.8/8.32 kV)<br>2ø PRIMARY<br>1ø PRIMARY                                                                                                                                      |  |
| ■ 1234<br>vv 456LL7<br>(a) 1254<br>(c) 1254<br>(c) 4444<br>(c) 3456<br>(c) 4456<br>(c) 4566<br>(c) 45666<br>(c) 45666<br>(c) 45666<br>(c) 45666<br>(c) 45666<br>( | SWITCHING VAULT<br>OPENER & NUMBER<br>SWITCH, NUMBER & FUSE SIZE<br>AIR BREAK SWITCH<br>LOAD BREAK SWITCH<br>RECLOSER, NUMBER, TYPE & SIZE<br>RABBIT - STEP DOWN TRANSFORMER<br>CAPACITOR |  |
| D.S. NAME<br>150                                                                                                                                                                                                                                                                                                                                                                                                                                                                                                                                                                                                                                                                                                                                                                                                                                                                                                                                                                                                                                                                                                                                                                                                                                                                                                                                                                                                                                                                                                                                                                                                                                                                                                                                                                                                                                                                                                                                                                                                                                                                                                                                                                                                                                                                                                                                                                                                                                                                                                                                      | METERING UNIT<br>OPEN POINT<br>UNDERGROUND CABLE<br>DISTRIBUTION STATION<br>SINGLE REGULATOR & SIZE                                                                                       |  |
| AA 82345<br>3X150                                                                                                                                                                                                                                                                                                                                                                                                                                                                                                                                                                                                                                                                                                                                                                                                                                                                                                                                                                                                                                                                                                                                                                                                                                                                                                                                                                                                                                                                                                                                                                                                                                                                                                                                                                                                                                                                                                                                                                                                                                                                                                                                                                                                                                                                                                                                                                                                                                                                                                                                     | 2-PHASE REGULATOR & SIZE                                                                                                                                                                  |  |
| AAA <u>2345</u><br>3x150                                                                                                                                                                                                                                                                                                                                                                                                                                                                                                                                                                                                                                                                                                                                                                                                                                                                                                                                                                                                                                                                                                                                                                                                                                                                                                                                                                                                                                                                                                                                                                                                                                                                                                                                                                                                                                                                                                                                                                                                                                                                                                                                                                                                                                                                                                                                                                                                                                                                                                                              | 3-PHASE REGULATOR & SIZE                                                                                                                                                                  |  |