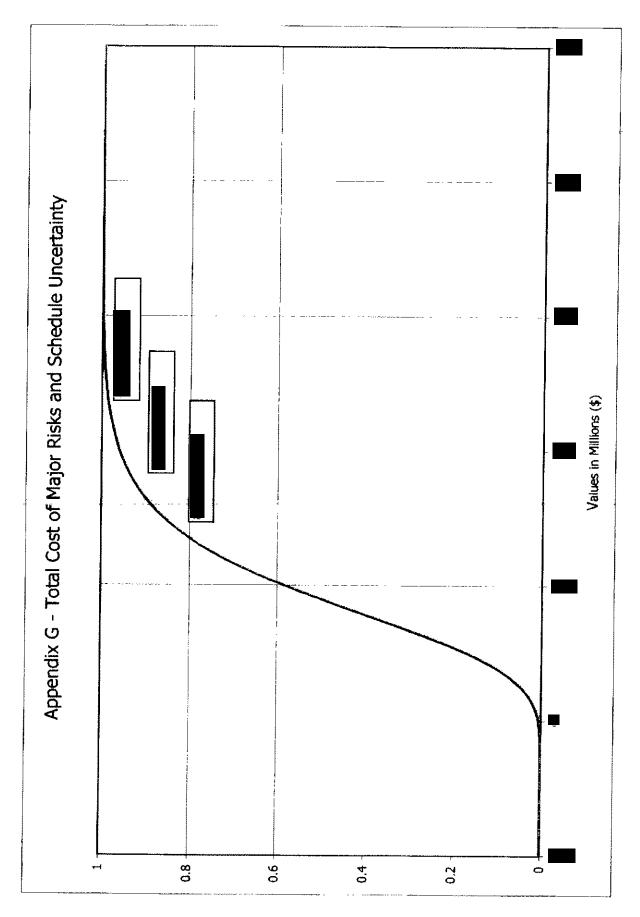

nnel Project |
| 14 | Superseding BCS. The Superseding BCS has been filed at Ex. D1-T1-S2, Attachment 1.       |
| 15 |                                                                                          |
| 16 |                                                                                          |
| 17 |                                                                                          |
| 18 |                                                                                          |
| 19 |                                                                                          |
| 20 |                                                                                          |
| 21 |                                                                                          |