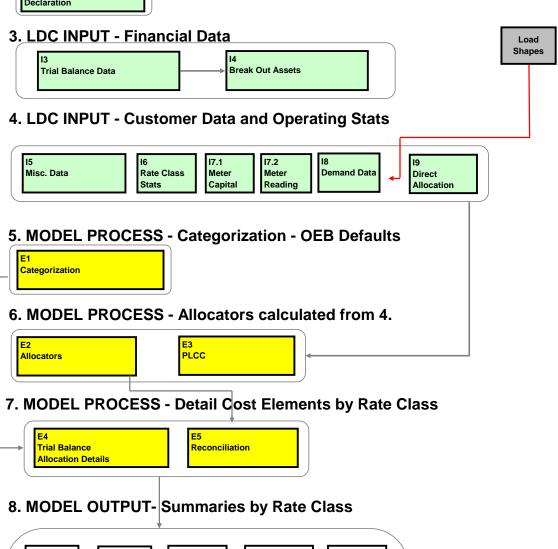

### Brief Description of Each Worksheet's Function

| INPUTS   | l1   | Intro                            | Brief explanation of what the pages do.                                      |  |  |  |  |
|----------|------|----------------------------------|------------------------------------------------------------------------------|--|--|--|--|
| 010      | 12   | LDC data and Classes             | Enter LDC specific information and number of classes etc                     |  |  |  |  |
|          | 13   | TB Data                          | Balance from approved 2006 EDR Trial Balance                                 |  |  |  |  |
|          | 14   | BO ASSETS                        | Break out assets into detail functions - bulk deliver, primary and secondary |  |  |  |  |
|          | 15   | Misc Data                        | Input for miscellaneous data where necessary - TBD                           |  |  |  |  |
|          | 16   | Customer Data                    | Input customer related data for generating customer allocators               |  |  |  |  |
|          | 17.1 | Meter Capital                    | Input meter related data for calculating capital costs weighing factors      |  |  |  |  |
|          | 17.2 | Meter Reading                    | Input meter related data for calculating meter reading weighing factors      |  |  |  |  |
|          | 18   | Demand Data                      | Input demand allocators using load data and making LDC specific adjustments  |  |  |  |  |
|          | 19   | Direct Allocation                |                                                                              |  |  |  |  |
| OUTPUTS  | 01   | Revenue to cost                  | Output showing revenue to cost ratios, inter class subsidy etc.              |  |  |  |  |
| 0011 010 | 02   | Fixed Charge                     | Output showing the range for the Basic Customer charge - TBD                 |  |  |  |  |
|          | 02.1 | Line Transformer PLCC Adjustment |                                                                              |  |  |  |  |
|          | 02.2 | Primary Cost PLCC Adjustment     |                                                                              |  |  |  |  |
|          | 02.3 | Secondary Cost PLCC Adjustment   |                                                                              |  |  |  |  |
|          | 03.1 | Line Tran Unit Cost              |                                                                              |  |  |  |  |
|          | 03.2 | Substat Tran Unit Cost           |                                                                              |  |  |  |  |
|          | 03.3 | Primary Cost Pool                |                                                                              |  |  |  |  |
|          | 03.4 | Secondary Cost Pool              |                                                                              |  |  |  |  |
|          | O3.5 | USL Metering Credit              |                                                                              |  |  |  |  |
|          | 04   | Summary by Class                 | Output showing summary of all allocation by class and by US of A             |  |  |  |  |
|          | 05   | Detail by Class                  | Output showing details of individual allocation by class and by USofA        |  |  |  |  |

### 2. LDC INPUT - Rate Classes

Primary Cost PLCC

Adjustment

Line

PLCC

Transformer

Adjustment

**Fixed Charges** 

Floor & Ceiling

Secondary Cost

Adjustment

PLCC

| O3.1                                    | O3.2                                    | O3.3                        | O3.4               | O3.5         |
|-----------------------------------------|-----------------------------------------|-----------------------------|--------------------|--------------|
| Line Tran Unit                          | Substat Tran                            | Primary Cost                | Secondary Cost     | USL Metering |
| Cost                                    | Unit Cost                               | Pool                        | Pool               | Credit       |
| O4<br>Summary by<br>Class &<br>Accounts | O5<br>Details by<br>Class &<br>Accounts | 06<br>Source Data<br>for E2 | O7<br>Amortization |              |