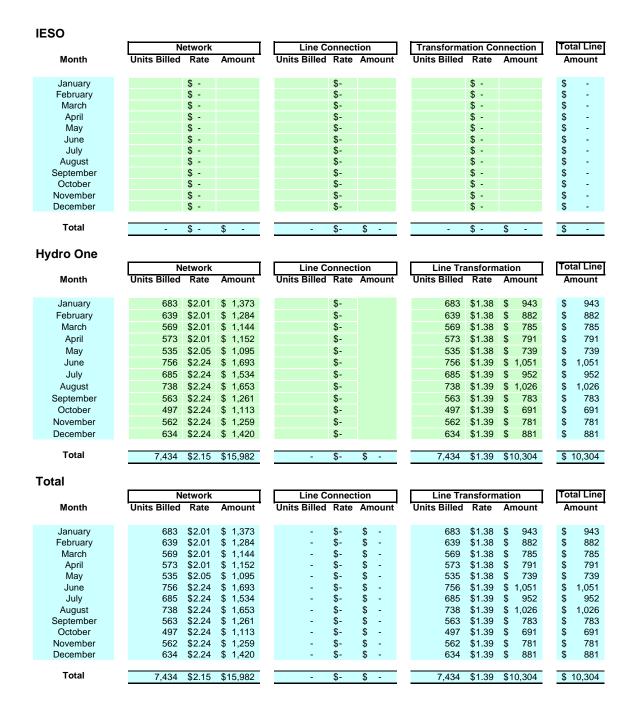

| \$  | 0.0470             | \$  | 0.0470               |
| RSVA Transmission connection – 4716 – which affects 1586 | kW         | \$ | -                  | \$ | -                 | -\$ | 0.0250             | -\$ | 0.0250               |
| RSVA LV – 4750 – which affects 1550                      | kW         | \$ | -                  | \$ | -                 | \$  | 0.0580             | \$  | 0.0580               |

 RARA 1 - 2252 - which affects 1590
 kW
 \$
 -\$
 0.0750
 -\$
 0.0750

 Hydro One Sub-Transmission Rate Rider 6A
 kW
 \$
 \$
 0.0050
 \$
 0.0050



Middlesex Power Distribution Corporation - Newbury EB-2010-0275

### 2009 Historical Wholesale Transmission

Enter billing detail for wholesale transmission for the same reporting period as the billing determinants on sheet B1.2.





**Middlesex Power Distribution Corporation - Newbury** EB-2010-0275

### **Current Wholesale Transmission**

The purpose of this sheet is to calculate the expected billing when current 2010 UTR rates are applied against historical (2009) transmission units.

### IESO

|                      | Network                                                           | Line Connection                                             | Transformation Connection                      | Total Line           |
|----------------------|-------------------------------------------------------------------|-------------------------------------------------------------|------------------------------------------------|----------------------|
| Month                | Units Billed Rate Amount