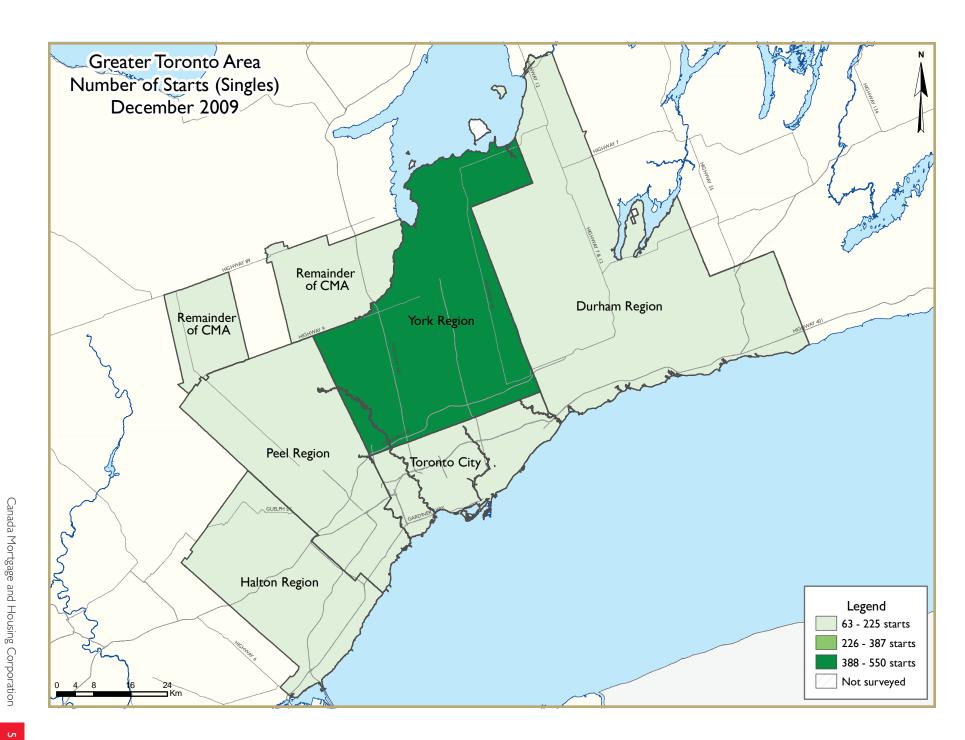

Much of the low rise sales and construction has occurred in the western municipalities of the GTA. Low rise starts in Milton, Brampton

and Vaughan accounted for close to 40 per cent of all low rise starts last year. Recent sales data suggests that starts will continue to be concentrated in these areas in 2010. However, the number of remaining units for sales at sites in Milton and Brampton is quickly depleting. As a result, demand could shift to where there are more available units and lower price pressures — in the Durham Region.