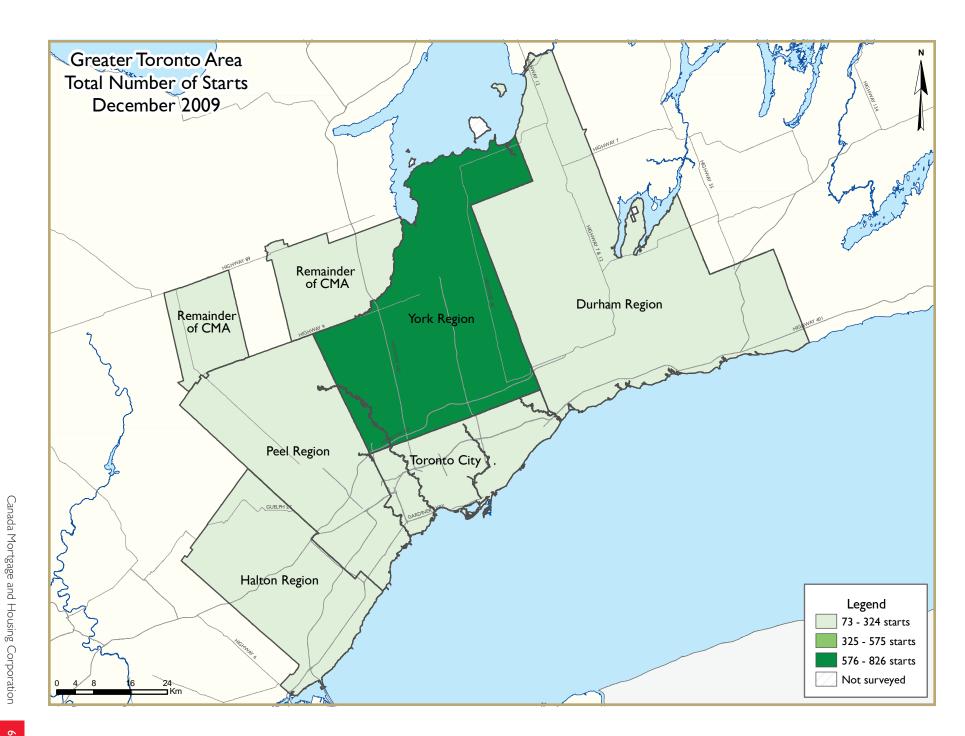

Much of the low rise sales and construction has occurred in the western municipalities of the GTA. Low rise starts in Milton, Brampton

and Vaughan accounted for close to 40 per cent of all low rise starts last year. Recent sales data suggests that starts will continue to be concentrated in these areas in 2010. However, the number of remaining units for sales at sites in Milton and Brampton is quickly depleting. As a result, demand could shift to where there are more available units and lower price pressures — in the Durham Region.