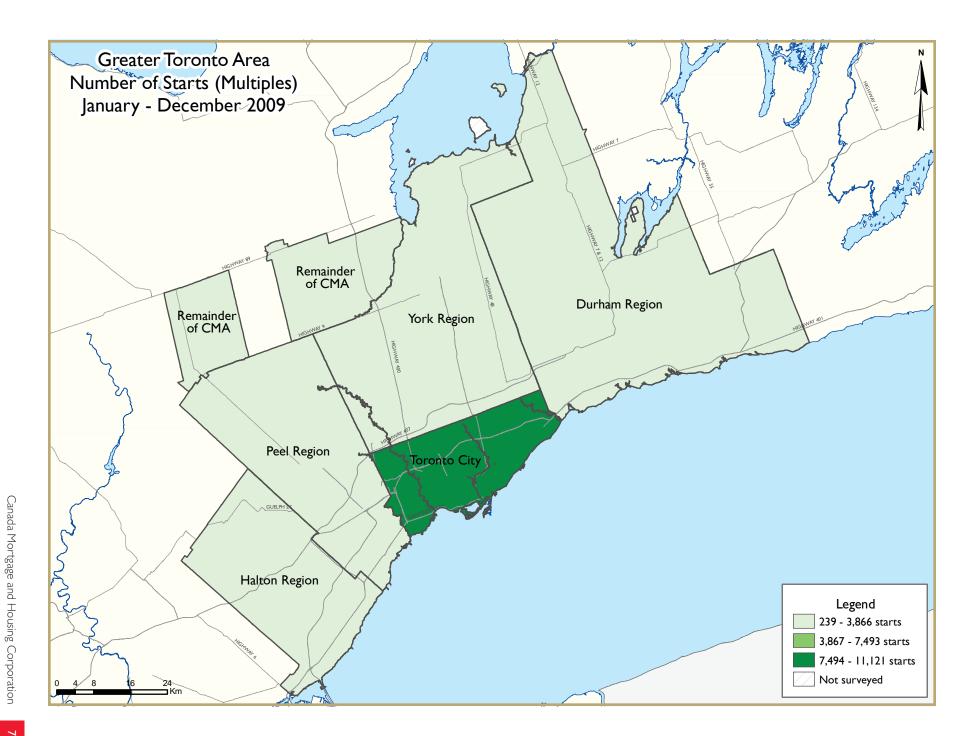

On the high-rise side, sales and starts headed in opposite directions. While sales for new condominium units put in their best Q4 performance out of the past 10 years, the downward trend for apartment starts accelerated in the final months of 2009.

Condo sales were boosted in Q4 as some large and very high profile projects were launched in the quarter. At the same time, construction starts for a number of big projects that opened sales offices in 2007 continued to face delays. Efforts were turned to finishing existing projects, as shown in the rise of apartment completions in the final months of the year. Although still near a record high, higher completions and slower starts helped bring the number of units under construction down slightly by year-end. Given that nearly half of the units currently being built were started in late 2007-early 2008 and that access to credit appears to be improving, the number of units hitting completion should continue to move higher and allow builders to focus on starting new projects. The speedy rise in demand for new condos will also continue to encourage developers to open new sales centres, especially since remaining inventory levels returned to more normal levels in the fourth quarter.