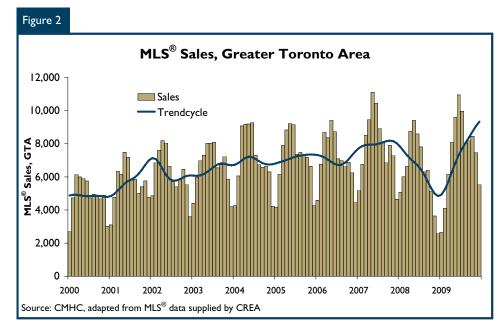

# Tight Market Conditions Persist

Supply finally began responding to buyer demand in the fourth quarter, but conditions remained tight. New listings trended up through the last few months of 2009 to end at a seasonally-adjusted high for the year. The fact that prices have been growing at a 10-20 per cent annual rate in recent months has no doubt encouraged more homeowners to list their properties. The added supply did little to relieve tightness in the market as demand showed no signs of slowing down in the fourth quarter (best Q4 sales on record). In December, enough sales were recorded to absorb every new listing during the month. The year ended with little more than a month's worth of supply at current sales rates (four months of supply is typical of a balanced market).

The demand and supply imbalance for resales meant many buyers found themselves in multiple offer situations paying above asking prices. In the eastern part of the old City of Toronto (TREB districts EI and E2), homes sold for 103 per cent of asking within two weeks of listing during the fourth quarter. Upward pressure on prices across the GTA lifted the average in the fourth quarter to its highest level -- six per cent higher than the previous peak in Q4 2007. Three straight quarters of strong price gains have started to weigh on affordability, even though mortgage rates remained near historic lows. As a result, buyers have begun to turn their attention towards condominiums. Over the last two quarters, condominiums have represented an increasing share of sales in the GTA resale market (slightly above 25 per cent in Q4), at the expense of relatively more expensive single homes. Nonetheless, 2009 marked a rebound in demand for singles in highend neighbourhoods. Low borrowing costs and prices below 2007 levels made luxury homes more attractive last year, bringing sales up by over 30 per cent in the central part of the city.