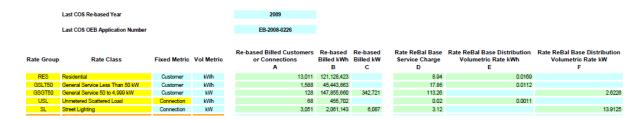

#### **Board Staff Interrogatory No. 6**

Ref: 2011 IRM3 Revenue Cost Ratio Adjustment Workform

Sheet "B1.1 - Rate Class Selection, Re-Based Billing Determinants & Current Tariff Rates" of the 2011 IRM3 Revenue Cost Ratio Adjustment Workform is reproduced below.

|            | Last COS Re-based Year          |              |            | 2009                                                |                             |         |                                          |                                                            |                                                           |
|------------|---------------------------------|--------------|------------|-----------------------------------------------------|-----------------------------|---------|------------------------------------------|------------------------------------------------------------|-----------------------------------------------------------|
|            | Last COS OEB Application Number |              |            | EB-2008-0226                                        |                             |         |                                          |                                                            |                                                           |
| Rate Group | Rate Class                      | Fixed Metric | Vol Metric | Re-based Billed<br>Customers or<br>Connections<br>A | Re-based<br>Billed kWh<br>B |         | Current Tariff<br>Service<br>Charge<br>D | Current Tariff<br>Distribution<br>Volumetric Rate kWh<br>E | Current Tariff<br>Distribution<br>Volumetric Rate kW<br>F |
| RES        | Residential                     | Customer     | kWh        | 13,011                                              | 121,128,423                 |         | 9.40                                     | 0.0178                                                     |                                                           |
| GSLT50     | General Service Less Than 50 kW | Customer     | kWh        | 1,588                                               | 45,443,663                  |         | 17.86                                    | 0.0112                                                     |                                                           |
| GSGT50     | General Service 50 to 4,999 kW  | Customer     | kW         | 128                                                 | 147,855,660                 | 342,721 | 98.68                                    |                                                            | 2.2849                                                    |
| USL        | Unmetered Scattered Load        | Connection   | kWh        | 68                                                  | 455,702                     |         | 0.02                                     | 0.0011                                                     |                                                           |
| SL         | Street Lighting                 | Connection   | kW         | 3,051                                               | 2,061,153                   | 6,087   | 2.52                                     |                                                            | 11.2240                                                   |
| NA         | Rate Class 6                    | NA           | NA         |                                                     |                             |         |                                          |                                                            |                                                           |
| NA         | Rate Class 7                    | NA           | NA         |                                                     |                             |         |                                          |                                                            |                                                           |
| NA         | Rate Class 8                    | NA           | NA.        |                                                     |                             |         |                                          |                                                            |                                                           |
| NA         | Rate Class 9                    | NA           | NA         |                                                     |                             |         |                                          |                                                            |                                                           |
| NA         | Rate Class 10                   | NA           | NA         |                                                     |                             |         |                                          |                                                            |                                                           |
| NA         | Rate Class 11                   | NA           | NA         |                                                     |                             |         |                                          |                                                            |                                                           |
| NA         | Rate Class 12                   | NA           | NA         |                                                     |                             |         |                                          |                                                            |                                                           |
| NA NA      | Rate Class 13                   | NA           | NA         |                                                     |                             |         |                                          |                                                            |                                                           |
| NA         | Rate Class 14                   | NA           | NA         |                                                     |                             |         |                                          |                                                            |                                                           |
| NA         | Rate Class 15                   | NA           | NA         |                                                     |                             |         |                                          |                                                            |                                                           |
| NA         | Rate Class 16                   | NA           | NA         |                                                     |                             |         |                                          |                                                            |                                                           |
| NA         | Rate Class 17                   | NA           | NA         |                                                     |                             |         |                                          |                                                            |                                                           |
| NA         | Rate Class 18                   | NA           | NA         |                                                     |                             |         |                                          |                                                            |                                                           |
| NA         | Rate Class 19                   | NA           | NA         |                                                     |                             |         |                                          |                                                            |                                                           |
| NA         | Rate Class 20                   | NA           | NA         |                                                     |                             |         |                                          |                                                            |                                                           |
| NA         | Rate Class 21                   | NA           | NA         |                                                     |                             |         |                                          |                                                            |                                                           |
|            | Rate Class 22                   | NA           | NA         |                                                     |                             |         |                                          |                                                            |                                                           |
| NA         | Rate Class 23                   | NA           | NA         |                                                     |                             |         |                                          |                                                            |                                                           |
| NA         | Rate Class 24                   | NA           | NA         |                                                     |                             |         |                                          |                                                            |                                                           |
| NA.        | Rate Class 25                   | NA.          | NA         |                                                     |                             |         |                                          |                                                            |                                                           |

#### **Questions / Requests:**

- a) Board staff has been unable to verify that the billing determinants entered for the GSGT50 rate class are correct. Please provide evidence supporting the cited billing determinants.
- b) Please confirm that the correct current service charge for the Unmetered Scattered Load Rate Class is \$0 (as opposed to \$0.02).
- c) Please confirm that the correct current distribution volumetric rate for the Unmetered Scattered Load Rate Class is \$0.0176 / kWh (as opposed to \$0.0011 / kWh).