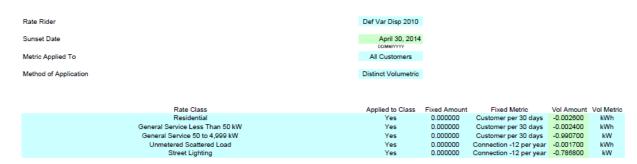

#### **Board Staff Interrogatory No. 2**

Ref: 2011 IRM3 Rate Generator – Lost Revenue Adjustment Mechanism

Ref: Manager's Summary – Page 12 (Table 2)

Sheet "J2.5 – Lost Revenue Adjustment Mechanism (LRAM) Recovery / Shared Savings Mechanism (SSM) Recovery Rate Rider" of the 2011 IRM3 Rate Generator is reproduced below.

| Rate Rider                      | Lost Revenue Adjustment Mechanism (LRAM)<br>Recovery/Shared Savings Mechanism (SSM)<br>Recovery |              |                         |            |            |
|---------------------------------|-------------------------------------------------------------------------------------------------|--------------|-------------------------|------------|------------|
| Sunset Date                     | 30/04/2014                                                                                      |              |                         |            |            |
| Metric Applied To               | All Customers                                                                                   |              |                         |            |            |
| Method of Application           | Distinct Volumetric                                                                             |              |                         |            |            |
|                                 |                                                                                                 |              |                         |            |            |
| Rate Class                      | Applied to Class                                                                                | Fixed Amount | Fixed Metric            | Vol Amount | Vol Metric |
| Residential                     | Yes                                                                                             | 0.000000     | Customer per 30 days    | 0.000300   | kWh        |
| General Service Less Than 50 kW | Yes                                                                                             | 0.000000     | Customer per 30 days    | 0.000100   | kWh        |
| General Service 50 to 4,999 kW  | Yes                                                                                             | 0.000000     | Customer per 30 days    | 0.063000   | kW         |
| Unmetered Scattered Load        | No                                                                                              | 0.000000     | Connection -12 per year | 0.000000   | kWh        |
| Street Lighting                 | No                                                                                              | 0.000000     | Connection -12 per year | 0.000000   | kW         |

#### **Questions / Requests:**

a) Please explain why the rate rider for the GS < 50 kW rate class was rounded down to 0.0001 / kWh (as opposed to rounding up to 0.0002 / kWh). If this was an error, please confirm and Board staff will make the relevant correction.