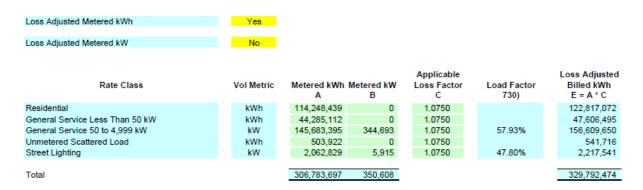

#### **Board Staff Interrogatory No. 5**

Ref: 2011 IRM3 RTSR Adjustment Workform

Sheet "B1.2 – 2009 Distributor Billing Determinants" of the 2011 IRM3 RTSR Workform is reproduced below.

### **Questions / Requests:**

a) Please confirm that the data entered in Column A (metered kWh) is metered data (i.e. no loss factor applied). If a loss factor has been applied to the data in Column A, please re-file the data for Column A and Board staff will make the relevant corrections to the RTSR Workform.