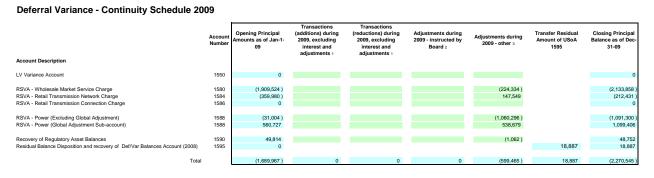

## 5. Ref: 2011 IRM Deferral and Variance Account Workform

A portion of Sheet D1.5 Deferral Variance – Continuity Schedule 2009 is reproduced below.

a) Staff notes that PUC has recorded data in Column N "Adjustments during 2009 – other". It appears to Board staff that the data should rather be recorded in Columns H "Transactions (additions) during 2009, excluding interest and adjustments" and J "Transactions (reductions) during 2009, excluding interest and adjustments". If PUC has made an error, please confirm and Board staff will make the relevant corrections If not, please explain what these adjustments are.