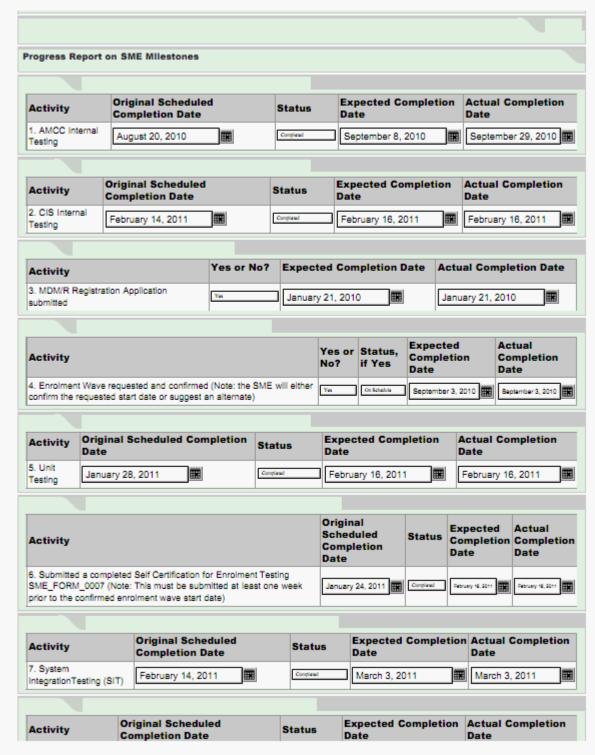

| 8. Qualification<br>Testing (QT)                                                                                                                                                                          | Marc                                  | sh 11, 2011                       |          | Com             | fieul       | A                           | oril 1, 2011               | Ħ                         | April 4, 2011             |  |  |  |
|-----------------------------------------------------------------------------------------------------------------------------------------------------------------------------------------------------------|---------------------------------------|-----------------------------------|----------|-----------------|-------------|-----------------------------|----------------------------|---------------------------|---------------------------|--|--|--|
|                                                                                                                                                                                                           |                                       |                                   |          |                 |             |                             |                            |                           |                           |  |  |  |
| Activity                                                                                                                                                                                                  | Original Scheduled<br>Completion Date |                                   | Status   |                 |             | Expected Completion<br>Date |                            | Actual Completion<br>Date |                           |  |  |  |
| 9. Self Certification -<br>Cutover                                                                                                                                                                        | Janu                                  | ary 25, 2011                      | <b>#</b> | Bahi            | nd Schedule | A                           | pril 22, 2011              | Ħ                         |                           |  |  |  |
|                                                                                                                                                                                                           |                                       |                                   |          |                 |             |                             |                            |                           |                           |  |  |  |
| Activity                                                                                                                                                                                                  |                                       | Original Schedu<br>Completion Dat |          |                 | Status      |                             | Expected<br>Completion Dat | te                        | Actual Completion<br>Date |  |  |  |
| 10. Transition to Production<br>Operations                                                                                                                                                                |                                       | April 15, 2011                    |          | Rehind Schedule |             |                             | May 9, 2011                |                           |                           |  |  |  |
| Idditional Comments and Information                                                                                                                                                                       |                                       |                                   |          |                 |             |                             |                            |                           |                           |  |  |  |
| Additional Comments 4. Enrolment Wave requested and confirmed - the Status is Completed on September 3, 2010                                                                                              |                                       |                                   |          |                 |             |                             |                            |                           |                           |  |  |  |
| Declaration: I confirm that the information contained in this report is true, accurate, and complete.<br>IMPORTANT: Choose Yes to submit this filing. Otherwise the form will be saved but not submitted. |                                       |                                   |          |                 |             |                             |                            |                           |                           |  |  |  |
| * Submit Form                                                                                                                                                                                             |                                       |                                   |          |                 |             |                             |                            |                           |                           |  |  |  |