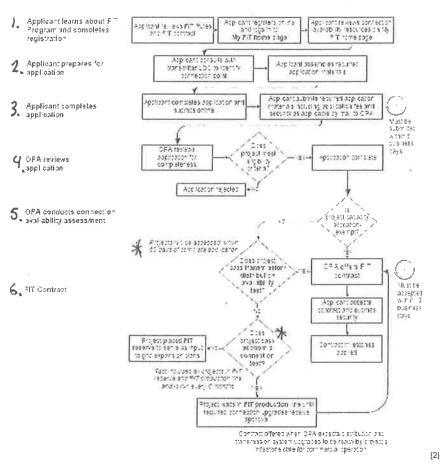

## **Program Flowchart**

The following diagram summarizes the key steps in the FIT Program application process. You can click anywhere on the diagram to enlarge it.

For an overview description of the FIT Program, please click here [1].