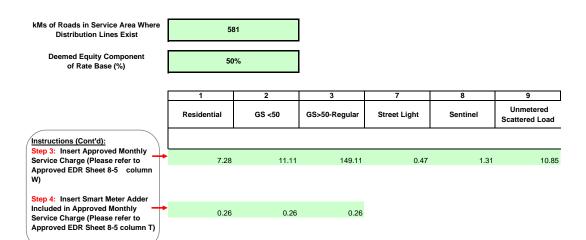

| 1             | \$0                                                           | Balanced                                                       |
| F                     | 1                                                        | i                      | 1                             |                   |          |                               |                                                      |                                                            |                                    |                                                                           |                                                                |               |                                                               |                                                                |



| Total kWhs | 722,767,165 |
|------------|-------------|
|------------|-------------|

Total kWs 687,617

Total Approved Distribution
Revenue (\$)

\$11,863,650

|