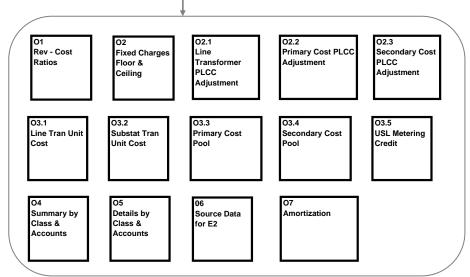

## Brief Description of Each Worksheet's Function

| INPUTS   | 11   | Intro                | Brief explanation of what the pages do.                                      |
|----------|------|----------------------|------------------------------------------------------------------------------|
| 1141 010 | 12   | LDC data and Classes | Enter LDC specific information and number of classes etc                     |
|          | 13   | TB Data              | Balance from approved 2006 EDR Trial Balance                                 |
|          | 14   | BO ASSETS            | Break out assets into detail functions - bulk deliver, primary and secondary |
|          | 15   | Misc Data            | Input for miscellaneous data where necessary - TBD                           |
|          | 16   | Customer Data        | Input customer related data for generating customer allocators               |
|          | I7.1 | Meter Capital        | Input meter related data for calculating capital costs weighing factors      |
|          | 17.2 | Meter Reading        | Input meter related data for calculating meter reading weighing factors      |
|          | 18   | Demand Data          | Input demand allocators using load data and making LDC specific adjustments  |
|          | 19   | Direct Allocation    |                                                                              |
| OUTPUTS  | 01   | Revenue to cost      | Output showing revenue to cost ratios, inter class subsidy etc.              |
|          | 02   | Fixed Charge         | Output showing the range for the Basic Customer charge - TBD                 |

|           | O2.1 | Line Transformer PLCC Adjustment |                                                                                                                        |
|-----------|------|----------------------------------|------------------------------------------------------------------------------------------------------------------------|
|           | 02.2 | Primary Cost PLCC Adjustment     |                                                                                                                        |
|           | 02.3 | Secondary Cost PLCC Adjustment   |                                                                                                                        |
|           | O3.1 | Line Tran Unit Cost              |                                                                                                                        |
|           | O3.2 | Substat Tran Unit Cost           |                                                                                                                        |
|           | 03.3 | Primary Cost Pool                |                                                                                                                        |
|           | 03.4 | Secondary Cost Pool              |                                                                                                                        |
|           | O3.5 | USL Metering Credit              |                                                                                                                        |
|           | 04   | Summary by Class                 | Output showing summary of all allocation by class and by US of A                                                       |
|           | O5   | Detail by Class                  | Output showing details of individual allocation by class and by USofA                                                  |
|           | O6   | Source Data for E2               |                                                                                                                        |
|           | 07   | Amortization                     |                                                                                                                        |
| EXHIBITS  | E1   | Categorization                   | Exhibit showing how costs are categorized                                                                              |
| LAIIIDIIO | E2   | Allocation Factors               | Exhibit summarizing all allocation factors created in I5 to I8 and present the findings in percentages                 |
|           | E3   | PLCC                             | Backup documentation for calculating Peak Load Carrying Capability.                                                    |
|           | E4   | Trial Balance Index              | Exhibit showing 1. how accounts are grouped for reporting, how accounts are categorized and how accounts are allocated |
|           | E5   | Reconciliation                   | Exhibit showing reconciliation of accounts included and excluded from the allocation study to TB balance               |