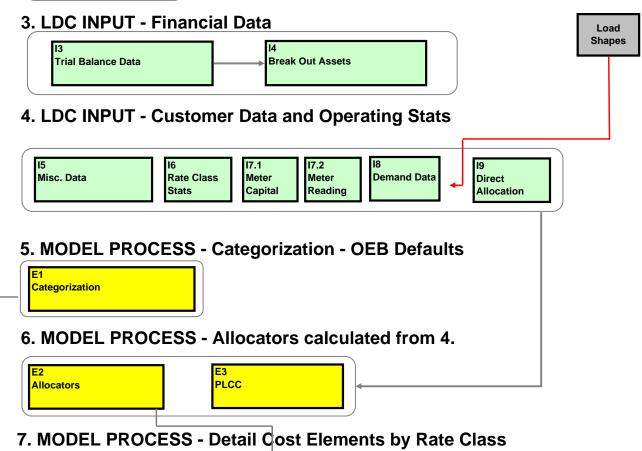

## Brief Description of Each Worksheet's Function

| INPUTS   | 11   | Intro                | Brief explanation of what the pages do.                                      |
|----------|------|----------------------|------------------------------------------------------------------------------|
| 1141 010 | 12   | LDC data and Classes | Enter LDC specific information and number of classes etc                     |
|          | 13   | TB Data              | Balance from approved 2006 EDR Trial Balance                                 |
|          | 14   | BO ASSETS            | Break out assets into detail functions - bulk deliver, primary and secondary |
|          | 15   | Misc Data            | Input for miscellaneous data where necessary - TBD                           |
|          | 16   | Customer Data        | Input customer related data for generating customer allocators               |
|          | I7.1 | Meter Capital        | Input meter related data for calculating capital costs weighing factors      |
|          | 17.2 | Meter Reading        | Input meter related data for calculating meter reading weighing factors      |
|          | 18   | Demand Data          | Input demand allocators using load data and making LDC specific adjustments  |
|          | 19   | Direct Allocation    |                                                                              |
| OUTPUTS  | 01   | Revenue to cost      | Output showing revenue to cost ratios, inter class subsidy etc.              |
|          | 02   | Fixed Charge         | Output showing the range for the Basic Customer charge - TBD                 |

|           | O2.1 | Line Transformer PLCC Adjustment |                                                                                                                        |
|-----------|------|----------------------------------|------------------------------------------------------------------------------------------------------------------------|
|           | 02.2 | Primary Cost PLCC Adjustment     |                                                                                                                        |
|           | 02.3 | Secondary Cost PLCC Adjustment   |                                                                                                                        |
|           | O3.1 | Line Tran Unit Cost              |                                                                                                                        |
|           | O3.2 | Substat Tran Unit Cost           |                                                                                                                        |
|           | 03.3 | Primary Cost Pool                |                                                                                                                        |
|           | 03.4 | Secondary Cost Pool              |                                                                                                                        |
|           | O3.5 | USL Metering Credit              |                                                                                                                        |
|           | 04   | Summary by Class                 | Output showing summary of all allocation by class and by US of A                                                       |
|           | O5   | Detail by Class                  | Output showing details of individual allocation by class and by USofA                                                  |
|           | O6   | Source Data for E2               |                                                                                                                        |
|           | 07   | Amortization                     |                                                                                                                        |
| EXHIBITS  | E1   | Categorization                   | Exhibit showing how costs are categorized                                                                              |
| LAIIIDIIO | E2   | Allocation Factors               | Exhibit summarizing all allocation factors created in I5 to I8 and present the findings in percentages                 |
|           | E3   | PLCC                             | Backup documentation for calculating Peak Load Carrying Capability.                                                    |
|           | E4   | Trial Balance Index              | Exhibit showing 1. how accounts are grouped for reporting, how accounts are categorized and how accounts are allocated |
|           | E5   | Reconciliation                   | Exhibit showing reconciliation of accounts included and excluded from the allocation study to TB balance               |