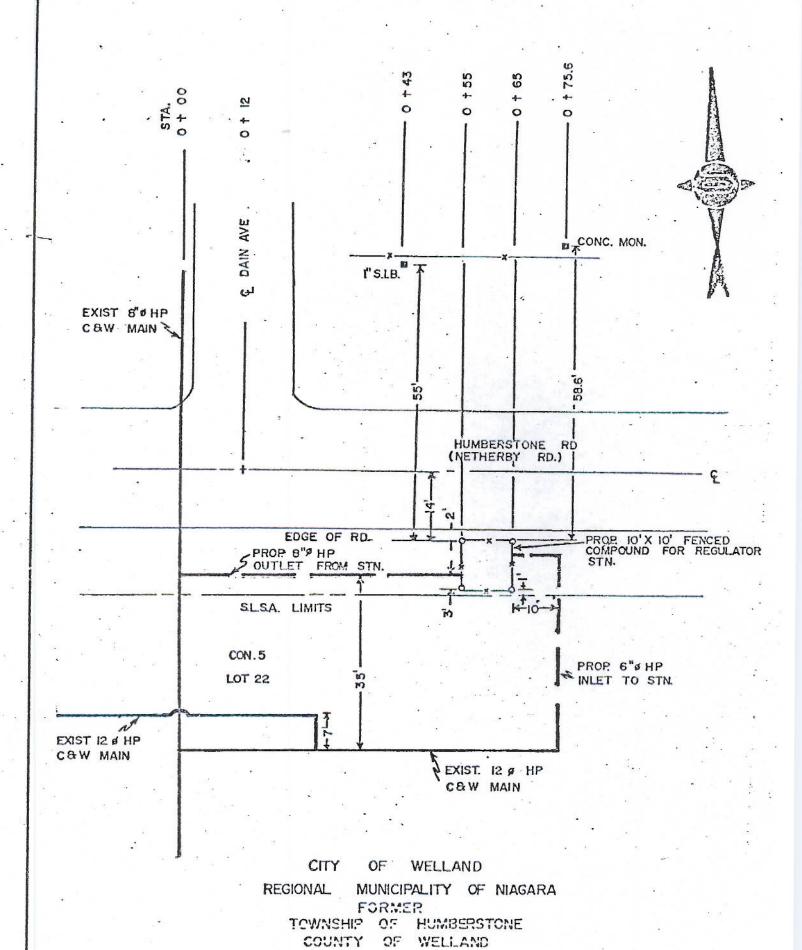

includes the inlet piping from the NPS 12 Pipeline to a station located within the current

road allowance. The general layout of the Pipelines is shown on Exhibit B, Tab 1,

Schedule 2.

4. The length of NPS 12 Pipeline within this Application is approximately 2,800 metres and

- 10. Reference plan 59R-12758, a copy of which is provided at Exhibit C, Tab 1, Schedule 1, was deposited and received, by the Land Titles Office, on May 17, 2005 pursuant to the Land Titles Act. It depicts the lands sold by the St. Lawrence Seaway Management Corporation that are the subject of this Application located on the west side of the Welland Canal. The Pipelines are located on the property currently owned by Party B.
- 11. Reference plan 59R-12761, a copy of which is provided at Exhibit C, Tab 1, Schedule 2, was deposited and received, by the Land Titles Office, on May 17, 2005 pursuant to the Lands Titles Act. It depicts the lands sold by the St. Lawrence Seaway Management Corporation that are the subject of this Application located on the east side of the Welland Canal. This Reference Plan shows the NPS 12 Pipeline and indicates gas line markers are present on the property currently owned by the Party A and Party C.
- 12. Enbridge first learned of the transfers, described above, when it was approached by Party A in November 2009 to discuss their plans to develop their property and the presence of the NPS 12 Pipeline.