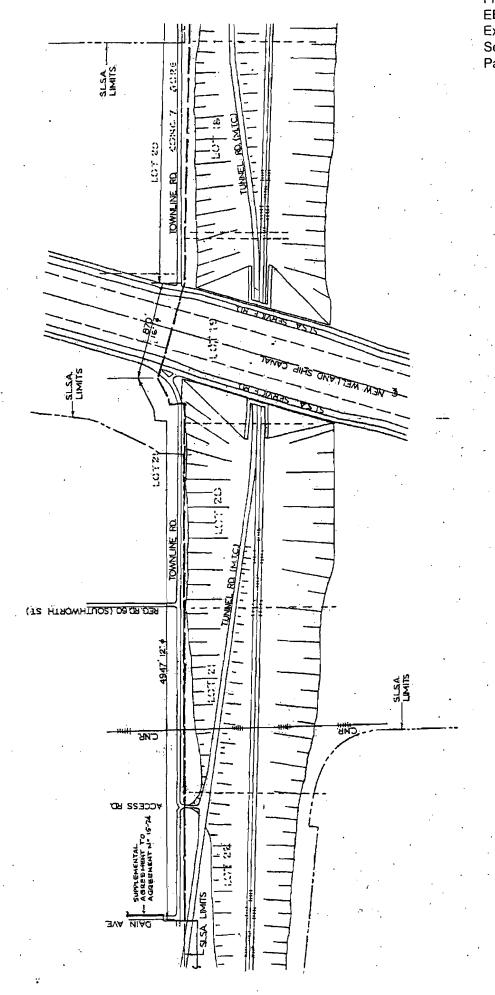

includes the inlet piping from the NPS 12 Pipeline to a station located within the current

road allowance. The general layout of the Pipelines is shown on Exhibit B, Tab 1,

Schedule 2.

4. The length of NPS 12 Pipeline within this Application is approximately 2,800 metres and

- 10. Reference plan 59R-12758, a copy of which is provided at Exhibit C, Tab 1, Schedule 1, was deposited and received, by the Land Titles Office, on May 17, 2005 pursuant to the Land Titles Act. It depicts the lands sold by the St. Lawrence Seaway Management Corporation that are the subject of this Application located on the west side of the Welland Canal. The Pipelines are located on the property currently owned by Party B.
- 11. Reference plan 59R-12761, a copy of which is provided at Exhibit C, Tab 1, Schedule 2, was deposited and received, by the Land Titles Office, on May 17, 2005 pursuant to the Lands Titles Act. It depicts the lands sold by the St. Lawrence Seaway Management Corporation that are the subject of this Application located on the east side of the Welland Canal. This Reference Plan shows the NPS 12 Pipeline and indicates gas line markers are present on the property currently owned by the Party A and Party C.
- 12. Enbridge first learned of the transfers, described above, when it was approached by Party A in November 2009 to discuss their plans to develop their property and the presence of the NPS 12 Pipeline.

[original signed]

Scott Stoll

SCHEMATIC OF THE PIPELINES
AND AFFECTED LANDS

DILLON

1 2 Party B

3 4 Party C

5 Party A

Image Not to Scale
Pipeline Location is Approximate