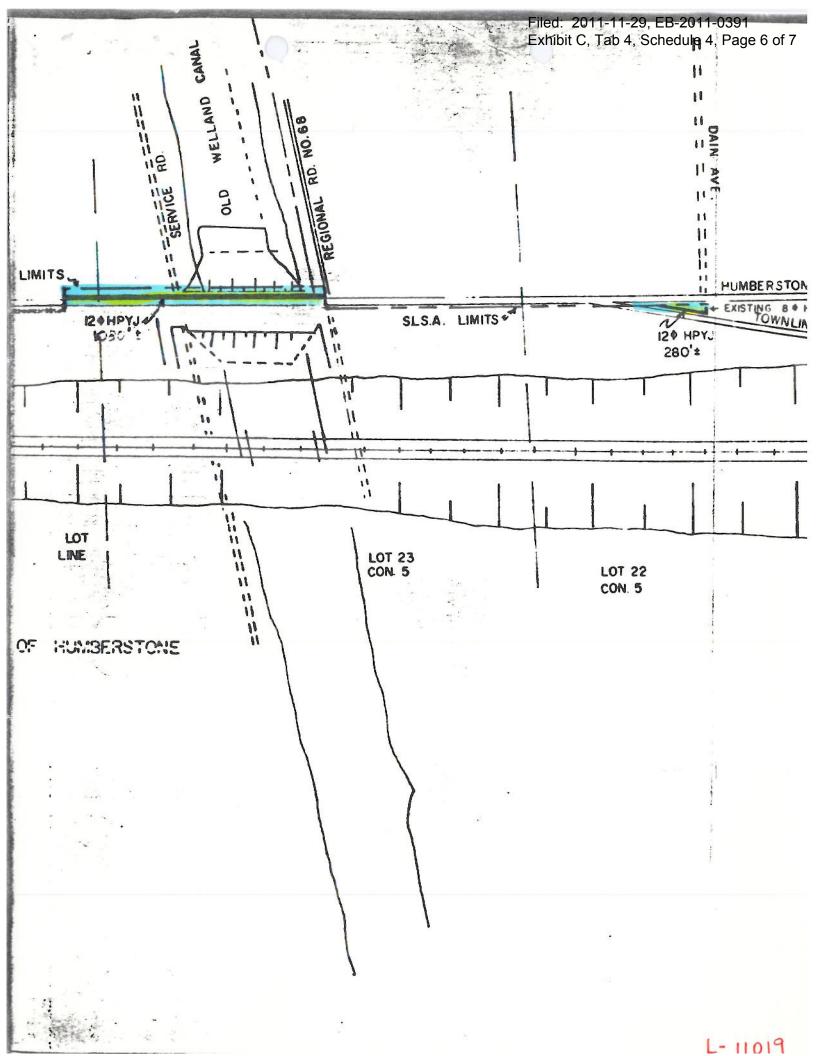

replace the Pipelines. Over the intervening years, a number of amendments to the

licenses occurred. The NPS 12 Pipeline was the subject of Licenses L-8174, L-8174 (66-1507), L-8174 (66-979) and L-11019 (66-1279). The NPS 8 Pipeline was the subject of Licenses L-5901 (15-74-1), L-7909 (66-1061). Copies of these license agreements may be found at Exhibit C, Tab 4, Schedules 1 to 6.

Filed: 2011-11-29 EB-2011-0391 Exhibit B Tab 2 Schedule 1 Page 3 of 11

to the residents of the Town of Fort Erie. The map at Exhibit B, Tab 1, Schedule 2 shows the approximate location of the NPS 12 Pipeline. The Pipeline and gas line markers were shown on registered plan 59R-12761 (Exhibit C, Tab 1, Schedule 2) which was received and deposited to the Land Titles Office on May 10, 2005 prior to the date of the transfer of the lands to CLC.

- 3. **May 17, 2005** Reference Plan 59R-12758 (Exhibit C, Tab 1, Schedule 1) was received and deposited to the Land Titles Office. This reference plan depicts the lands on west side of the Welland Canal.
- 4. May 17, 2005 Reference Plan 59R-12761 (Exhibit C, Tab 1, Schedule 2) was received and deposited to the Land Titles Office. This Reference Plan shows the lands on the east side of the Welland Canal and includes the NPS 12 Pipeline including 6 gas line markers traversing Parts 1, 2 and 3 of the lands.
- 5. **February 6, 2006** Crown Patent was registered conveying the lands, the Former Seaway Lands, that are the subject of this proceeding from Her Majesty the Queen in Right of Canada as represented by The Minister of Transport to CLC.
- 6. **May 26, 2006** Canada Lands Company CLC Limited transferred a quantity of lands, the Former Seaway Lands, to Party B and Party F for a total of \$20,000 (Exhibit C, Tab 5, Schedule 1).
- 7. August 21, 2007 Party B and Party F transferred a quantity of lands, being Parts 1 and 2 on Reference Plan 59R-12761 (Exhibit C, Tab 1, Schedule 2) to Party G for \$10 000.
- 8. **June 23, 2008** Party B and Party F transferred part of the Former Seaway Lands, what would become the Party A property, to Party B for \$2,350. The lands are shown on Reference Plan 59R-12761 (Exhibit C, Tab 1, Schedule 2) as Part 3.
- 9. **April 22**, **2009** Party B transferred the land shown on Part 3 of Reference Plan 59R-12781 to the Party A for \$50,000 (Exhibit C, Tab 5, Schedule 2).
- 10. **November 2009** Party A contacted Enbridge regarding the NPS 12 Pipeline.
- 11. October 29, 2010 Party G sold a quantity of lands being Parts 1 and 2 of Reference Plan 59R-12761 (Exhibit C, Tab 1, Schedule 2) to the Party C for