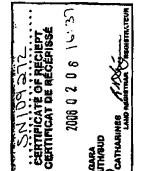

- 10. Reference plan 59R-12758, a copy of which is provided at Exhibit C, Tab 1, Schedule 1, was deposited and received, by the Land Titles Office, on May 17, 2005 pursuant to the Land Titles Act. It depicts the lands sold by the St. Lawrence Seaway Management Corporation that are the subject of this Application located on the west side of the Welland Canal. The Pipelines are located on the property currently owned by Party B.
- 11. Reference plan 59R-12761, a copy of which is provided at Exhibit C, Tab 1, Schedule 2, was deposited and received, by the Land Titles Office, on May 17, 2005 pursuant to the Lands Titles Act. It depicts the lands sold by the St. Lawrence Seaway Management Corporation that are the subject of this Application located on the east side of the Welland Canal. This Reference Plan shows the NPS 12 Pipeline and indicates gas line markers are present on the property currently owned by the Party A and Party C.
- 12. Enbridge first learned of the transfers, described above, when it was approached by Party A in November 2009 to discuss their plans to develop their property and the presence of the NPS 12 Pipeline.

- 3. **May 17, 2005** Reference Plan 59R-12758 (Exhibit C, Tab 1, Schedule 1) was received and deposited to the Land Titles Office. This reference plan depicts the lands on west side of the Welland Canal.
- 4. May 17, 2005 Reference Plan 59R-12761 (Exhibit C, Tab 1, Schedule 2) was received and deposited to the Land Titles Office. This Reference Plan shows the lands on the east side of the Welland Canal and includes the NPS 12 Pipeline including 6 gas line markers traversing Parts 1, 2 and 3 of the lands.
- 5. **February 6, 2006** Crown Patent was registered conveying the lands, the Former Seaway Lands, that are the subject of this proceeding from Her Majesty the Queen in Right of Canada as represented by The Minister of Transport to CLC.
- 6. **May 26, 2006** Canada Lands Company CLC Limited transferred a quantity of lands, the Former Seaway Lands, to Party B and Party F for a total of \$20,000 (Exhibit C, Tab 5, Schedule 1).
- 7. August 21, 2007 Party B and Party F transferred a quantity of lands, being Parts 1 and 2 on Reference Plan 59R-12761 (Exhibit C, Tab 1, Schedule 2) to Party G for \$10 000.
- 8. **June 23, 2008** Party B and Party F transferred part of the Former Seaway Lands, what would become the Party A property, to Party B for \$2,350. The lands are shown on Reference Plan 59R-12761 (Exhibit C, Tab 1, Schedule 2) as Part 3.
- 9. **April 22**, **2009** Party B transferred the land shown on Part 3 of Reference Plan 59R-12781 to the Party A for \$50,000 (Exhibit C, Tab 5, Schedule 2).
- 10. **November 2009** Party A contacted Enbridge regarding the NPS 12 Pipeline.
- 11. October 29, 2010 Party G sold a quantity of lands being Parts 1 and 2 of Reference Plan 59R-12761 (Exhibit C, Tab 1, Schedule 2) to the Party C for