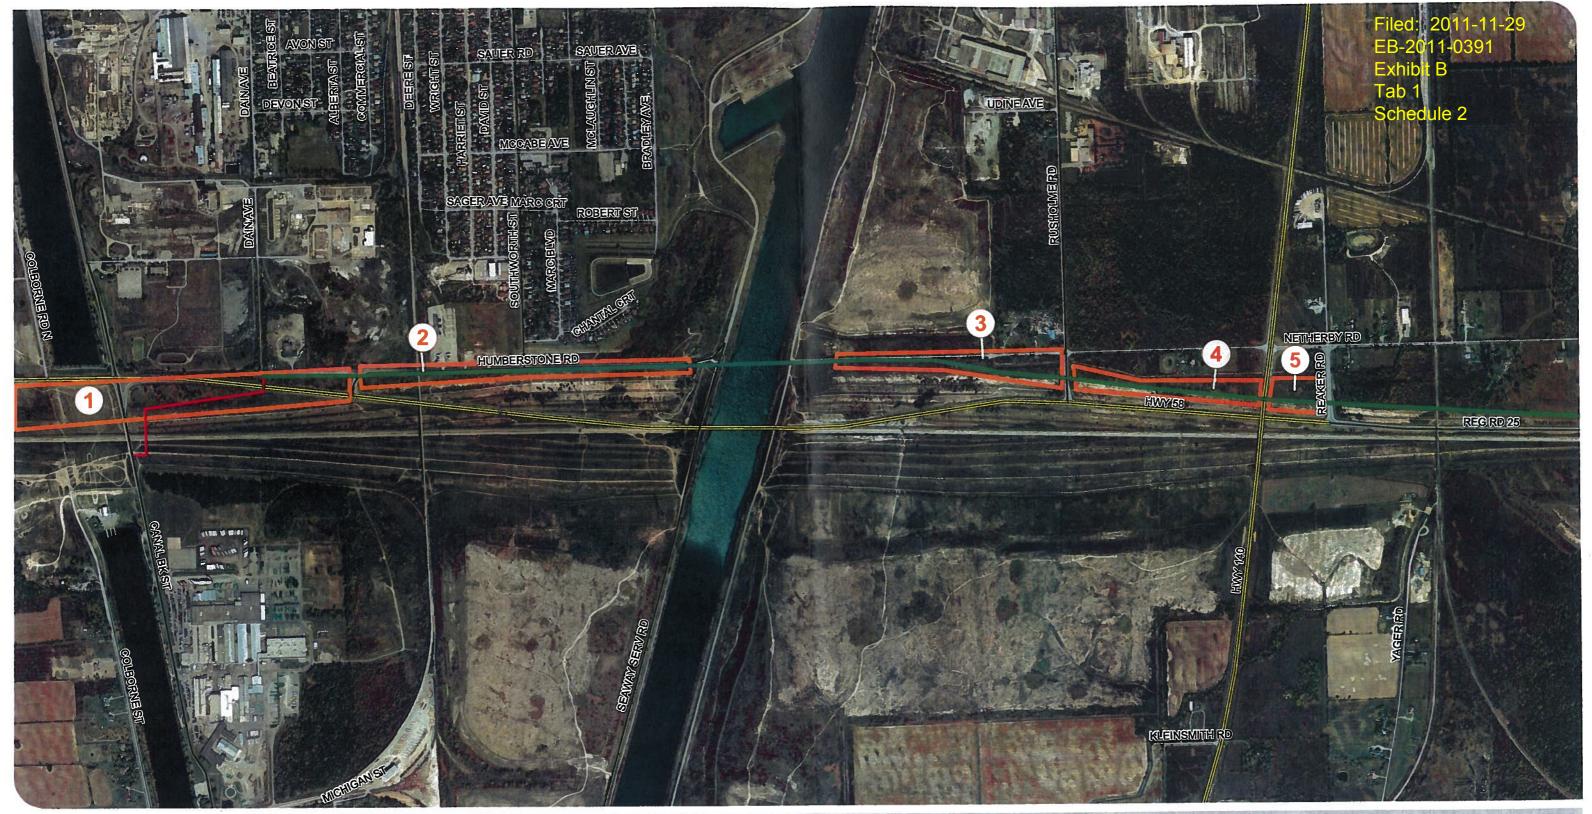

includes the inlet piping from the NPS 12 Pipeline to a station located within the current

road allowance. The general layout of the Pipelines is shown on Exhibit B, Tab 1,

Schedule 2.

4. The length of NPS 12 Pipeline within this Application is approximately 2,800 metres and

#### Overview

- 1. This Application is for an Order(s) granting Enbridge Gas Distribution Inc. ("Enbridge") the right to expropriate certain lands required to provide the necessary rights to continue to operate and maintain an existing NPS 8 and NPS 12 Extra High Pressure ("XHP") steel natural gas distribution pipeline (the "NPS 8 Pipeline", the "NPS 12 Pipeline" and together the "Pipelines") in the City of Welland in the Region of Niagara. The Pipelines provide natural gas to Enbridge's customers in the City of Port Colborne, the City of Welland and the Town of Fort Erie. A map showing the approximate location of the Pipeline may be found at Exhibit B, Tab 1, Schedule 2.
- 2. The NPS 12 Pipeline is approximately 4,355 metres in length and crosses beneath the Welland Canal. Approximately 2,800 metres of the NPS 12 Pipeline travels in an east west direction between Townline Tunnel Road and Humberstone Road/Nertherby Road and is located on lands included in this Application. The NPS 12 Pipeline has a connection to a station on the adjacent road allowance. The inlet piping to the station is included in this Application.
- 3. The NPS 8 Pipeline included in this Application is approximately 365 metres in length located along the west side of the Welland Canal from the former Dain Avenue<sup>1</sup> to Canal Bank Street. The Pipelines were installed in the 1970's and operated pursuant to a series of license agreements with the St. Lawrence Seaway Authority. The St. Lawrence Seaway Authority became the St. Lawrence Seaway Management Corporation. Certain lands (the "Former Seaway Lands"), including lands described in the license agreements, were transferred to the Canada Lands Company CLC Limited ("CLC") who in turn sold such lands in 2006 to Party B and a third party. Party B has retained part of the Former Seaway Lands on the west side of the Welland Canal and has sold the part of the Former Seaway Lands on the east side of the Welland Canal to the current owners Party C and Party A.

#### The Pipelines

- a) NPS 12 Pipeline
- 8. The Pipeline is a nominal pipe size 12 ("NPS 12") steel extra high pressure gas main with a maximum operating pressure of 400psig (2,758kPa). It is the primary feed for natural gas

Filed: 2011-11-29 EB-2011-0391 Exhibit B Tab 2 Schedule 1 Page 3 of 11

to the residents of the Town of Fort Erie. The map at Exhibit B, Tab 1, Schedule 2 shows the approximate location of the NPS 12 Pipeline. The Pipeline and gas line markers were shown on registered plan 59R-12761 (Exhibit C, Tab 1, Schedule 2) which was received and deposited to the Land Titles Office on May 10, 2005 prior to the date of the transfer of the lands to CLC.

#### b) NPS 8 Pipeline

10. The NPS 8 Pipeline is located on the west side of the Welland Canal and is part of the distribution system supplying the City of Port Colborne. The map at Exhibit B, Tab 1, Schedule 2 shows the approximate location of the NPS 8 Pipeline. The NPS 8 Pipeline provides an important link in the movement of natural gas in the area and is an important source of natural gas to the City of Port Colborne. Eliminating the NPS 8 Pipeline would be detrimental to the distribution system and place many customers at risk of loss of service in certain circumstances.

#### The Lands

11. Table 1, on the following page, provides a description of the properties impacted by this Application and the current owners of the properties. Enbridge is seeking to expropriate an easement as shown in the draft reference plans at Exhibit C, Tab 1, Schedule 3, along the length of the Pipelines.