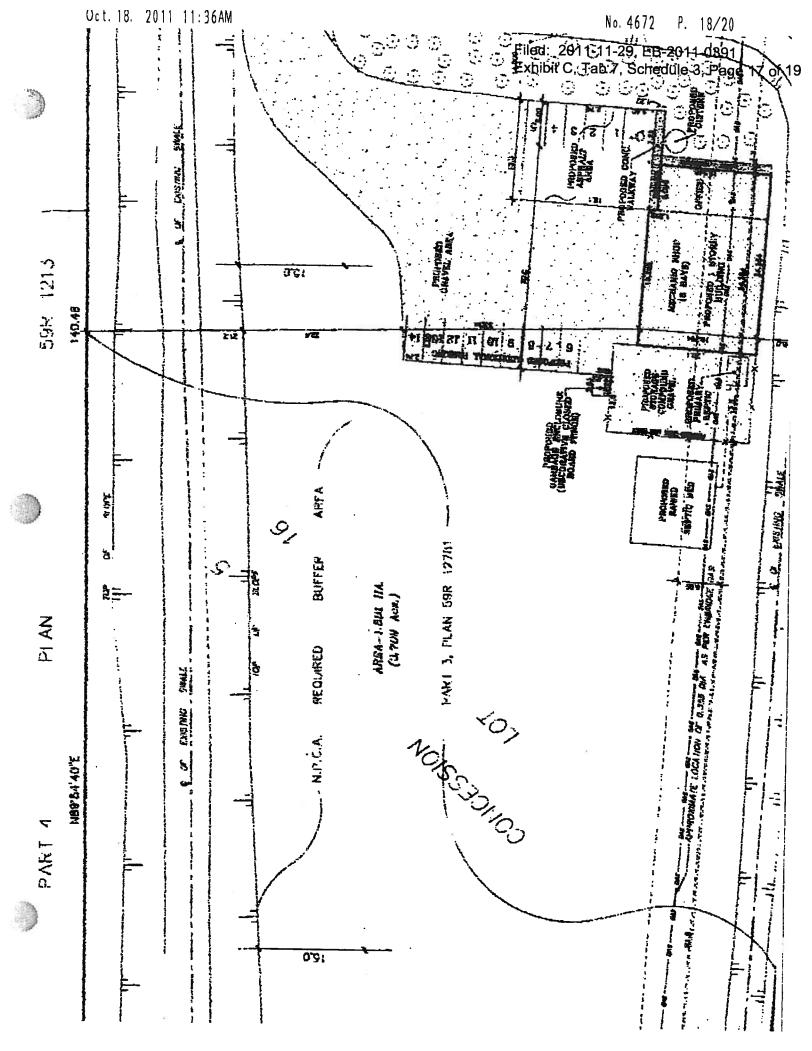

- 10. Reference plan 59R-12758, a copy of which is provided at Exhibit C, Tab 1, Schedule 1, was deposited and received, by the Land Titles Office, on May 17, 2005 pursuant to the Land Titles Act. It depicts the lands sold by the St. Lawrence Seaway Management Corporation that are the subject of this Application located on the west side of the Welland Canal. The Pipelines are located on the property currently owned by Party B.
- 11. Reference plan 59R-12761, a copy of which is provided at Exhibit C, Tab 1, Schedule 2, was deposited and received, by the Land Titles Office, on May 17, 2005 pursuant to the Lands Titles Act. It depicts the lands sold by the St. Lawrence Seaway Management Corporation that are the subject of this Application located on the east side of the Welland Canal. This Reference Plan shows the NPS 12 Pipeline and indicates gas line markers are present on the property currently owned by the Party A and Party C.
- 12. Enbridge first learned of the transfers, described above, when it was approached by Party A in November 2009 to discuss their plans to develop their property and the presence of the NPS 12 Pipeline.

#### The Lands

11. Table 1, on the following page, provides a description of the properties impacted by this Application and the current owners of the properties. Enbridge is seeking to expropriate an easement as shown in the draft reference plans at Exhibit C, Tab 1, Schedule 3, along the length of the Pipelines.

- 3. **May 17, 2005** Reference Plan 59R-12758 (Exhibit C, Tab 1, Schedule 1) was received and deposited to the Land Titles Office. This reference plan depicts the lands on west side of the Welland Canal.
- 4. May 17, 2005 Reference Plan 59R-12761 (Exhibit C, Tab 1, Schedule 2) was received and deposited to the Land Titles Office. This Reference Plan shows the lands on the east side of the Welland Canal and includes the NPS 12 Pipeline including 6 gas line markers traversing Parts 1, 2 and 3 of the lands.
- 5. **February 6, 2006** Crown Patent was registered conveying the lands, the Former Seaway Lands, that are the subject of this proceeding from Her Majesty the Queen in Right of Canada as represented by The Minister of Transport to CLC.
- 6. **May 26, 2006** Canada Lands Company CLC Limited transferred a quantity of lands, the Former Seaway Lands, to Party B and Party F for a total of \$20,000 (Exhibit C, Tab 5, Schedule 1).
- 7. August 21, 2007 Party B and Party F transferred a quantity of lands, being Parts 1 and 2 on Reference Plan 59R-12761 (Exhibit C, Tab 1, Schedule 2) to Party G for \$10 000.
- 8. **June 23, 2008** Party B and Party F transferred part of the Former Seaway Lands, what would become the Party A property, to Party B for \$2,350. The lands are shown on Reference Plan 59R-12761 (Exhibit C, Tab 1, Schedule 2) as Part 3.
- 9. **April 22**, **2009** Party B transferred the land shown on Part 3 of Reference Plan 59R-12781 to the Party A for \$50,000 (Exhibit C, Tab 5, Schedule 2).
- 10. **November 2009** Party A contacted Enbridge regarding the NPS 12 Pipeline.
- 11. October 29, 2010 Party G sold a quantity of lands being Parts 1 and 2 of Reference Plan 59R-12761 (Exhibit C, Tab 1, Schedule 2) to the Party C for