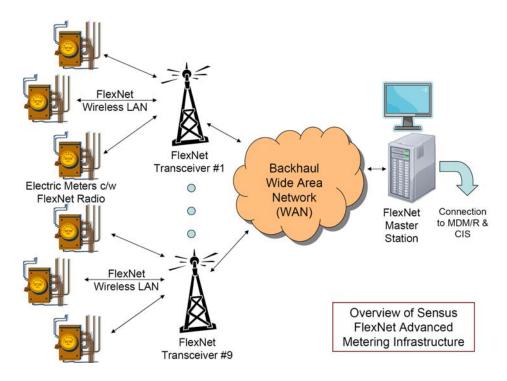

#### Individual Revenue Meters (Smart Meters)

Smart meter units installed at customers' premises outfitted with a FlexNet radio module for communicating with the closest transceiver. Anticipated deployment in 2009 is 81,000 units at \$175 average installation cost.

#### **Communication Equipment**

Components: 9 Transceivers, FlexNet wireless LAN, Backhaul WAN, including IBM consulting

All components accumulated in this one work order. Include direct labour and associated costs, collectors, repeaters, radio license, activation fees, and installation costs. All Purchase Orders and Invoices must note which component is being purchased. Components will be separated on a reconciliation statement prepared by Finance.

#### FlexNet Wireless LAN (Local Area Network) - Work order: 2793330

- Wireless communication between the individual revenue meters and the FlexNet transceivers
- May include radio license

### FlexNet Transceivers (9) - Work order: 2793330

• Each 9 transceivers include antenna, tower, and radio transmitter/receiver.

### Backhaul WAN (Wide Area Network) - Work order: 2793330

- Interconnects the FlexNet Master Station with the 9 FlexNet Transceiver sites.
- May include activation fees

#### **Master Station and Integration**

Components: Hardware, Software, Interface software development and testing.

A centralized computer system (at 111 Horton Street) that provides a user interface and will receive and process meter readings from all smart meters connected to the system. It is interfaced to both the provincial MDM/R and SAP CIS.