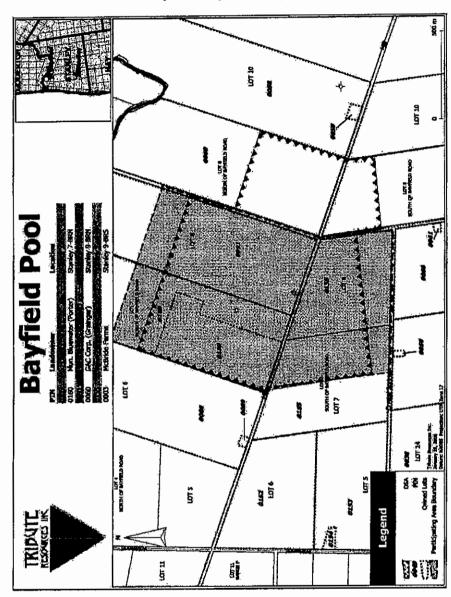

**AND IN THE MATTER OF** an application by Tribute Resources Inc. for an Order designating the areas known as the Stanley 4-7-XI Pool and the Bayfield Pool, in the County of Huron, as gas storage areas;

The "Property" (as defined in the Bayfield STF Deed, Bluewater Answers to Interrogatories Tab 14 p. 121, Tribute Evidence Binder 3, E4, page 3) that Bluewater acquired was all of Lot 7, Bayfield Road North Concession, Township of Stanley, County of Huron, save and except the south 17 feet thereof, and subject to (i) an easement over Part 1, Plan 22R-1760 and (ii) the reservation by the William Porter and Nancy Porter of the mineral, oil, gas, and gas storage rights as set out in the Schedule to the Bayfield STF Deed (Bluewater Answers to Interrogatories Tab 14 p. 121; Tribute Evidence Binder 3, E4, page 4). The term "Rights" is broadly defined (section 1 of the Bayfield STF Deed, Bluewater Answers to Interrogatories, Tab 14 p. 122; Tribute Evidence Binder 3, E4, page 4) and that once the existing easements, including those for the gas well pipelines and laneway access to the gas well expire, that anyone wishing to enter the Property for matters relating to the Rights will require the written permission of Bluewater (section 3 of the Bayfield STF Deed, Bluewater Answers to Interrogatories, Tab 14, p. 122; Tribute Evidence Binder 3, E4, page 4). No such written permission has been given and is in force.

The easement related to Part 1 on Plan 22R-1760 (Bluewater Evidence, Affidavit of Mr. McAuley, paragraph 3, Exhibit "A"; Bluewater Answers to Interrogatories, Tab 6, p. 56). The term of the easement was 20 years (section 1 of the Bayfield STF Easement, Tab 7, page 59). The easement then expired on the 20<sup>th</sup> of June 2004. This easement is specifically referenced in the property description as defined in the Bayfield STF Deed (Bluewater Answers to Interrogatories Tab 14, p. 121, Tribute Evidence Binder 3, E4, page 3). Section 3 of the Schedule to the Bayfield STF Deed provides that "once the existing easements, including those for the gas well pipelines and laneway access to the gas well expire, that anyone wishing to enter onto the Property for matters relating to the Rights will require the written permission of the Transferee (Bluewater Answers to Interrogatories Tab 14, p. 122).