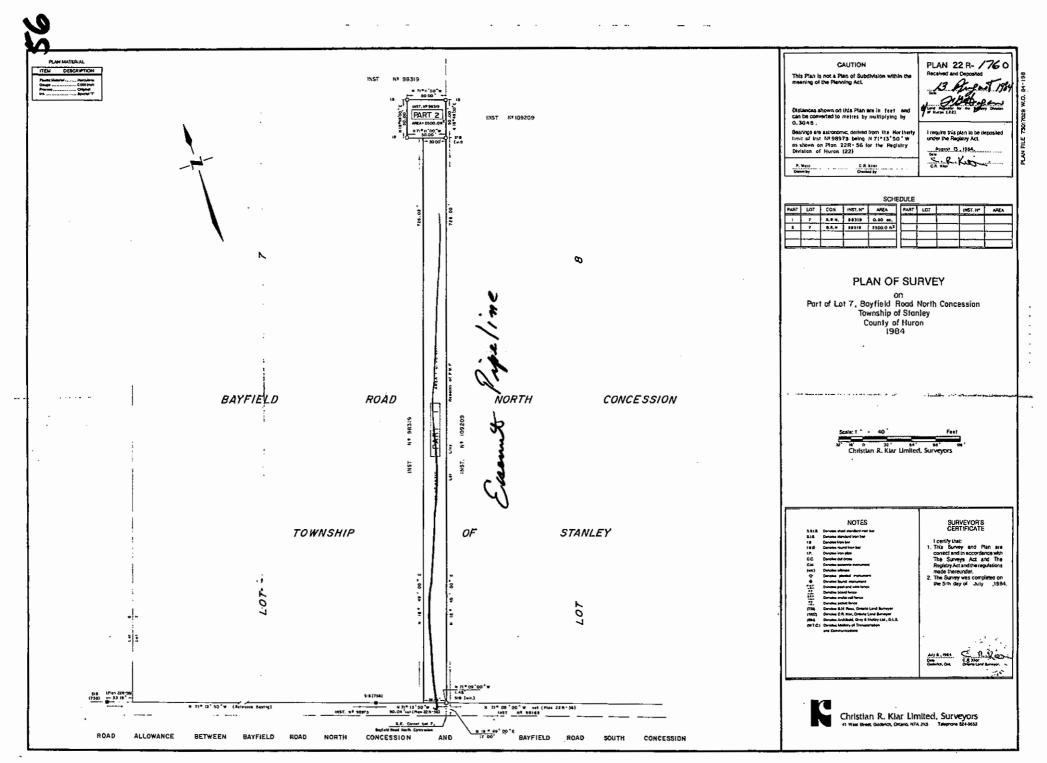

- (1) The GSL between William Porter/Nancy Porter and James Harmon, dated the 27<sup>th</sup> of March 1979 and registered on title to the Bayfield STF Lands on 8 December 1982 as Instrument No. R200938 (Bluewater Evidence, Affidavit of Mr. McAuley, paragraph 3, Exhibit "A"; Bluewater Answers to Interrogatories, Tab 4, p. 41; Tribute Evidence, Binder 3, E7, page 3). The term of the GSL was for ten years, subject to renewal in ten year increments (1989, 1999, 2009). By the time of the 2009 GSL renewal, Bluewater had acquired the Bayfield STF Lands (with all the rights and obligations as set out in the Bayfield STF Deed), and Bluewater had constructed and had for years been operating the Bayfield STF.
- (2) An assignment of leases from James Harmon to Tipperary Resources Limited (Bluewater Evidence, Affidavit of Mr. McAuley, paragraph 3, Exhibit "A"; Bluewater Answers to Interrogatories, Tab 5, p. 50).
- (3) Reference Plan 22R-1760 (Bluewater Evidence, Affidavit of Mr. McAuley, paragraph 3, Exhibit "A"; Bluewater Answers to Interrogatories, Tab 6, p. 56).

(4) An agreement dated 20 June 1984 respecting a right of way/grant of easement (the "Bayfield STF Easement") made between Gordon Porter/Nancy Porter and Tipperary Resources Limited and Stanley Reef Resources Limited and registered as R212930 (Bluewater Evidence, Affidavit of Mr. McAuley, paragraph 3, Exhibit "A"; Bluewater Answers to Interrogatories, Tab 7, p. 57).

The easement related to Part 1 on Plan 22R-1760 (Bluewater Evidence, Affidavit of Mr. McAuley, paragraph 3, Exhibit "A"; Bluewater Answers to Interrogatories, Tab 6, p. 56). The term of the easement was 20 years (section 1 of the Bayfield STF Easement, Tab 7, page 59). The easement then expired on the 20<sup>th</sup> of June 2004. This easement is specifically referenced in the property description as defined in the Bayfield STF Deed (Bluewater Answers to Interrogatories Tab 14, p. 121, Tribute Evidence Binder 3, E4, page 3). Section 3 of the Schedule to the Bayfield STF Deed provides that "once the existing easements, including those for the gas well pipelines and laneway access to the gas well expire, that anyone wishing to enter onto the Property for matters relating to the Rights will require the written permission of the Transferee (Bluewater Answers to Interrogatories Tab 14, p. 122).