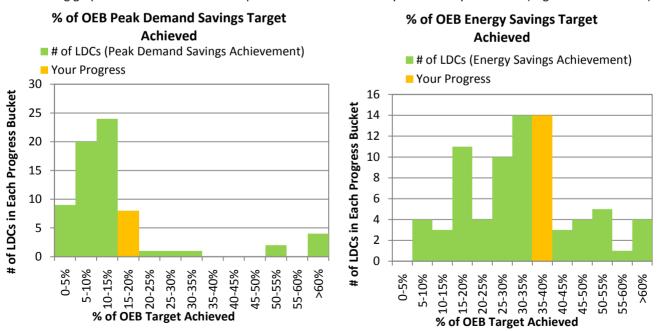

### Response:

a) PowerStream has provided the prorated savings for the 2011 OPA programs shown in the table below. PowerStream is unable to provide prorated CDM savings for 3<sup>rd</sup> Tranche and OPA programs that predated 2011. Details regarding 3<sup>rd</sup> Tranche program start dates are not available and information regarding OPA programs prior to 2011 is not readily available. Since the impacts of past CDM savings are small in relation to the actual total load (less than 2%), prorating by program start date will very likely have minimal affects on the overall CDM offset and load forecast. Based on the prorated result identified in Table VECC#55-1 below, the variance from prorated savings in 2011 is 2,453,629 kWhs, which is a 0.007% decrease in the total load forecast for 2013.