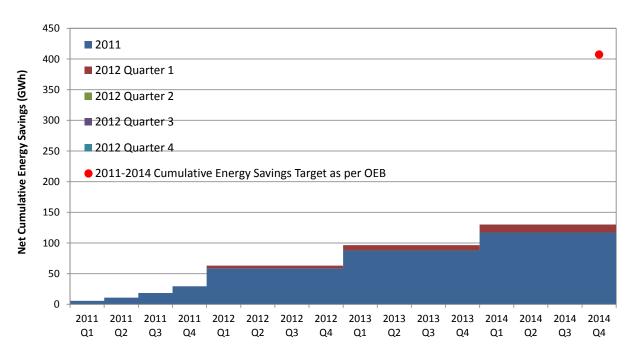

### Response:

a) PowerStream has provided the prorated savings for the 2011 OPA programs shown in the table below. PowerStream is unable to provide prorated CDM savings for 3<sup>rd</sup> Tranche and OPA programs that predated 2011. Details regarding 3<sup>rd</sup> Tranche program start dates are not available and information regarding OPA programs prior to 2011 is not readily available. Since the impacts of past CDM savings are small in relation to the actual total load (less than 2%), prorating by program start date will very likely have minimal affects on the overall CDM offset and load forecast. Based on the prorated result identified in Table VECC#55-1 below, the variance from prorated savings in 2011 is 2,453,629 kWhs, which is a 0.007% decrease in the total load forecast for 2013.