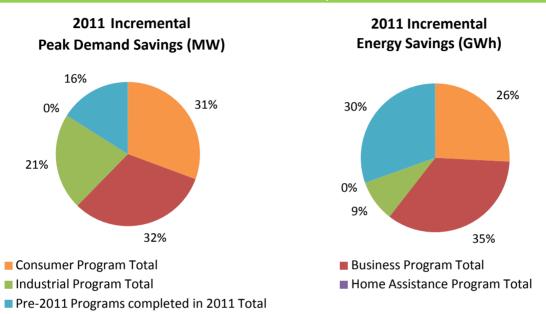

### Response:

a) PowerStream has provided the prorated savings for the 2011 OPA programs shown in the table below. PowerStream is unable to provide prorated CDM savings for 3<sup>rd</sup> Tranche and OPA programs that predated 2011. Details regarding 3<sup>rd</sup> Tranche program start dates are not available and information regarding OPA programs prior to 2011 is not readily available. Since the impacts of past CDM savings are small in relation to the actual total load (less than 2%), prorating by program start date will very likely have minimal affects on the overall CDM offset and load forecast. Based on the prorated result identified in Table VECC#55-1 below, the variance from prorated savings in 2011 is 2,453,629 kWhs, which is a 0.007% decrease in the total load forecast for 2013.