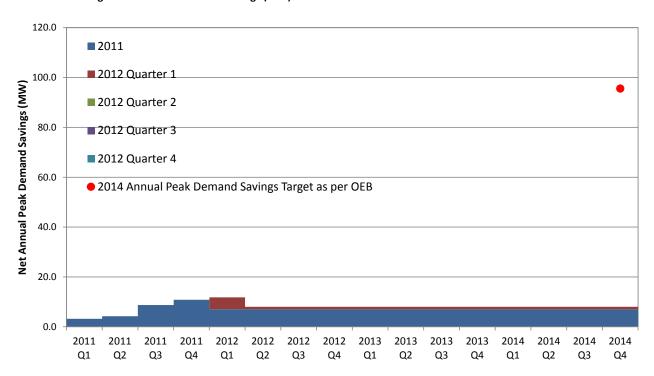

### Response:

a) PowerStream has provided the prorated savings for the 2011 OPA programs shown in the table below. PowerStream is unable to provide prorated CDM savings for 3<sup>rd</sup> Tranche and OPA programs that predated 2011. Details regarding 3<sup>rd</sup> Tranche program start dates are not available and information regarding OPA programs prior to 2011 is not readily available. Since the impacts of past CDM savings are small in relation to the actual total load (less than 2%), prorating by program start date will very likely have minimal affects on the overall CDM offset and load forecast. Based on the prorated result identified in Table VECC#55-1 below, the variance from prorated savings in 2011 is 2,453,629 kWhs, which is a 0.007% decrease in the total load forecast for 2013.