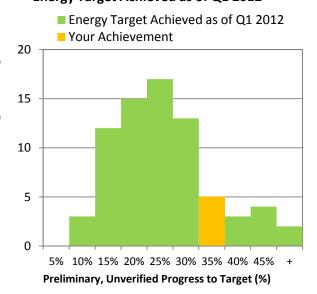

### Response:

a) PowerStream has provided the prorated savings for the 2011 OPA programs shown in the table below. PowerStream is unable to provide prorated CDM savings for 3<sup>rd</sup> Tranche and OPA programs that predated 2011. Details regarding 3<sup>rd</sup> Tranche program start dates are not available and information regarding OPA programs prior to 2011 is not readily available. Since the impacts of past CDM savings are small in relation to the actual total load (less than 2%), prorating by program start date will very likely have minimal affects on the overall CDM offset and load forecast. Based on the prorated result identified in Table VECC#55-1 below, the variance from prorated savings in 2011 is 2,453,629 kWhs, which is a 0.007% decrease in the total load forecast for 2013.