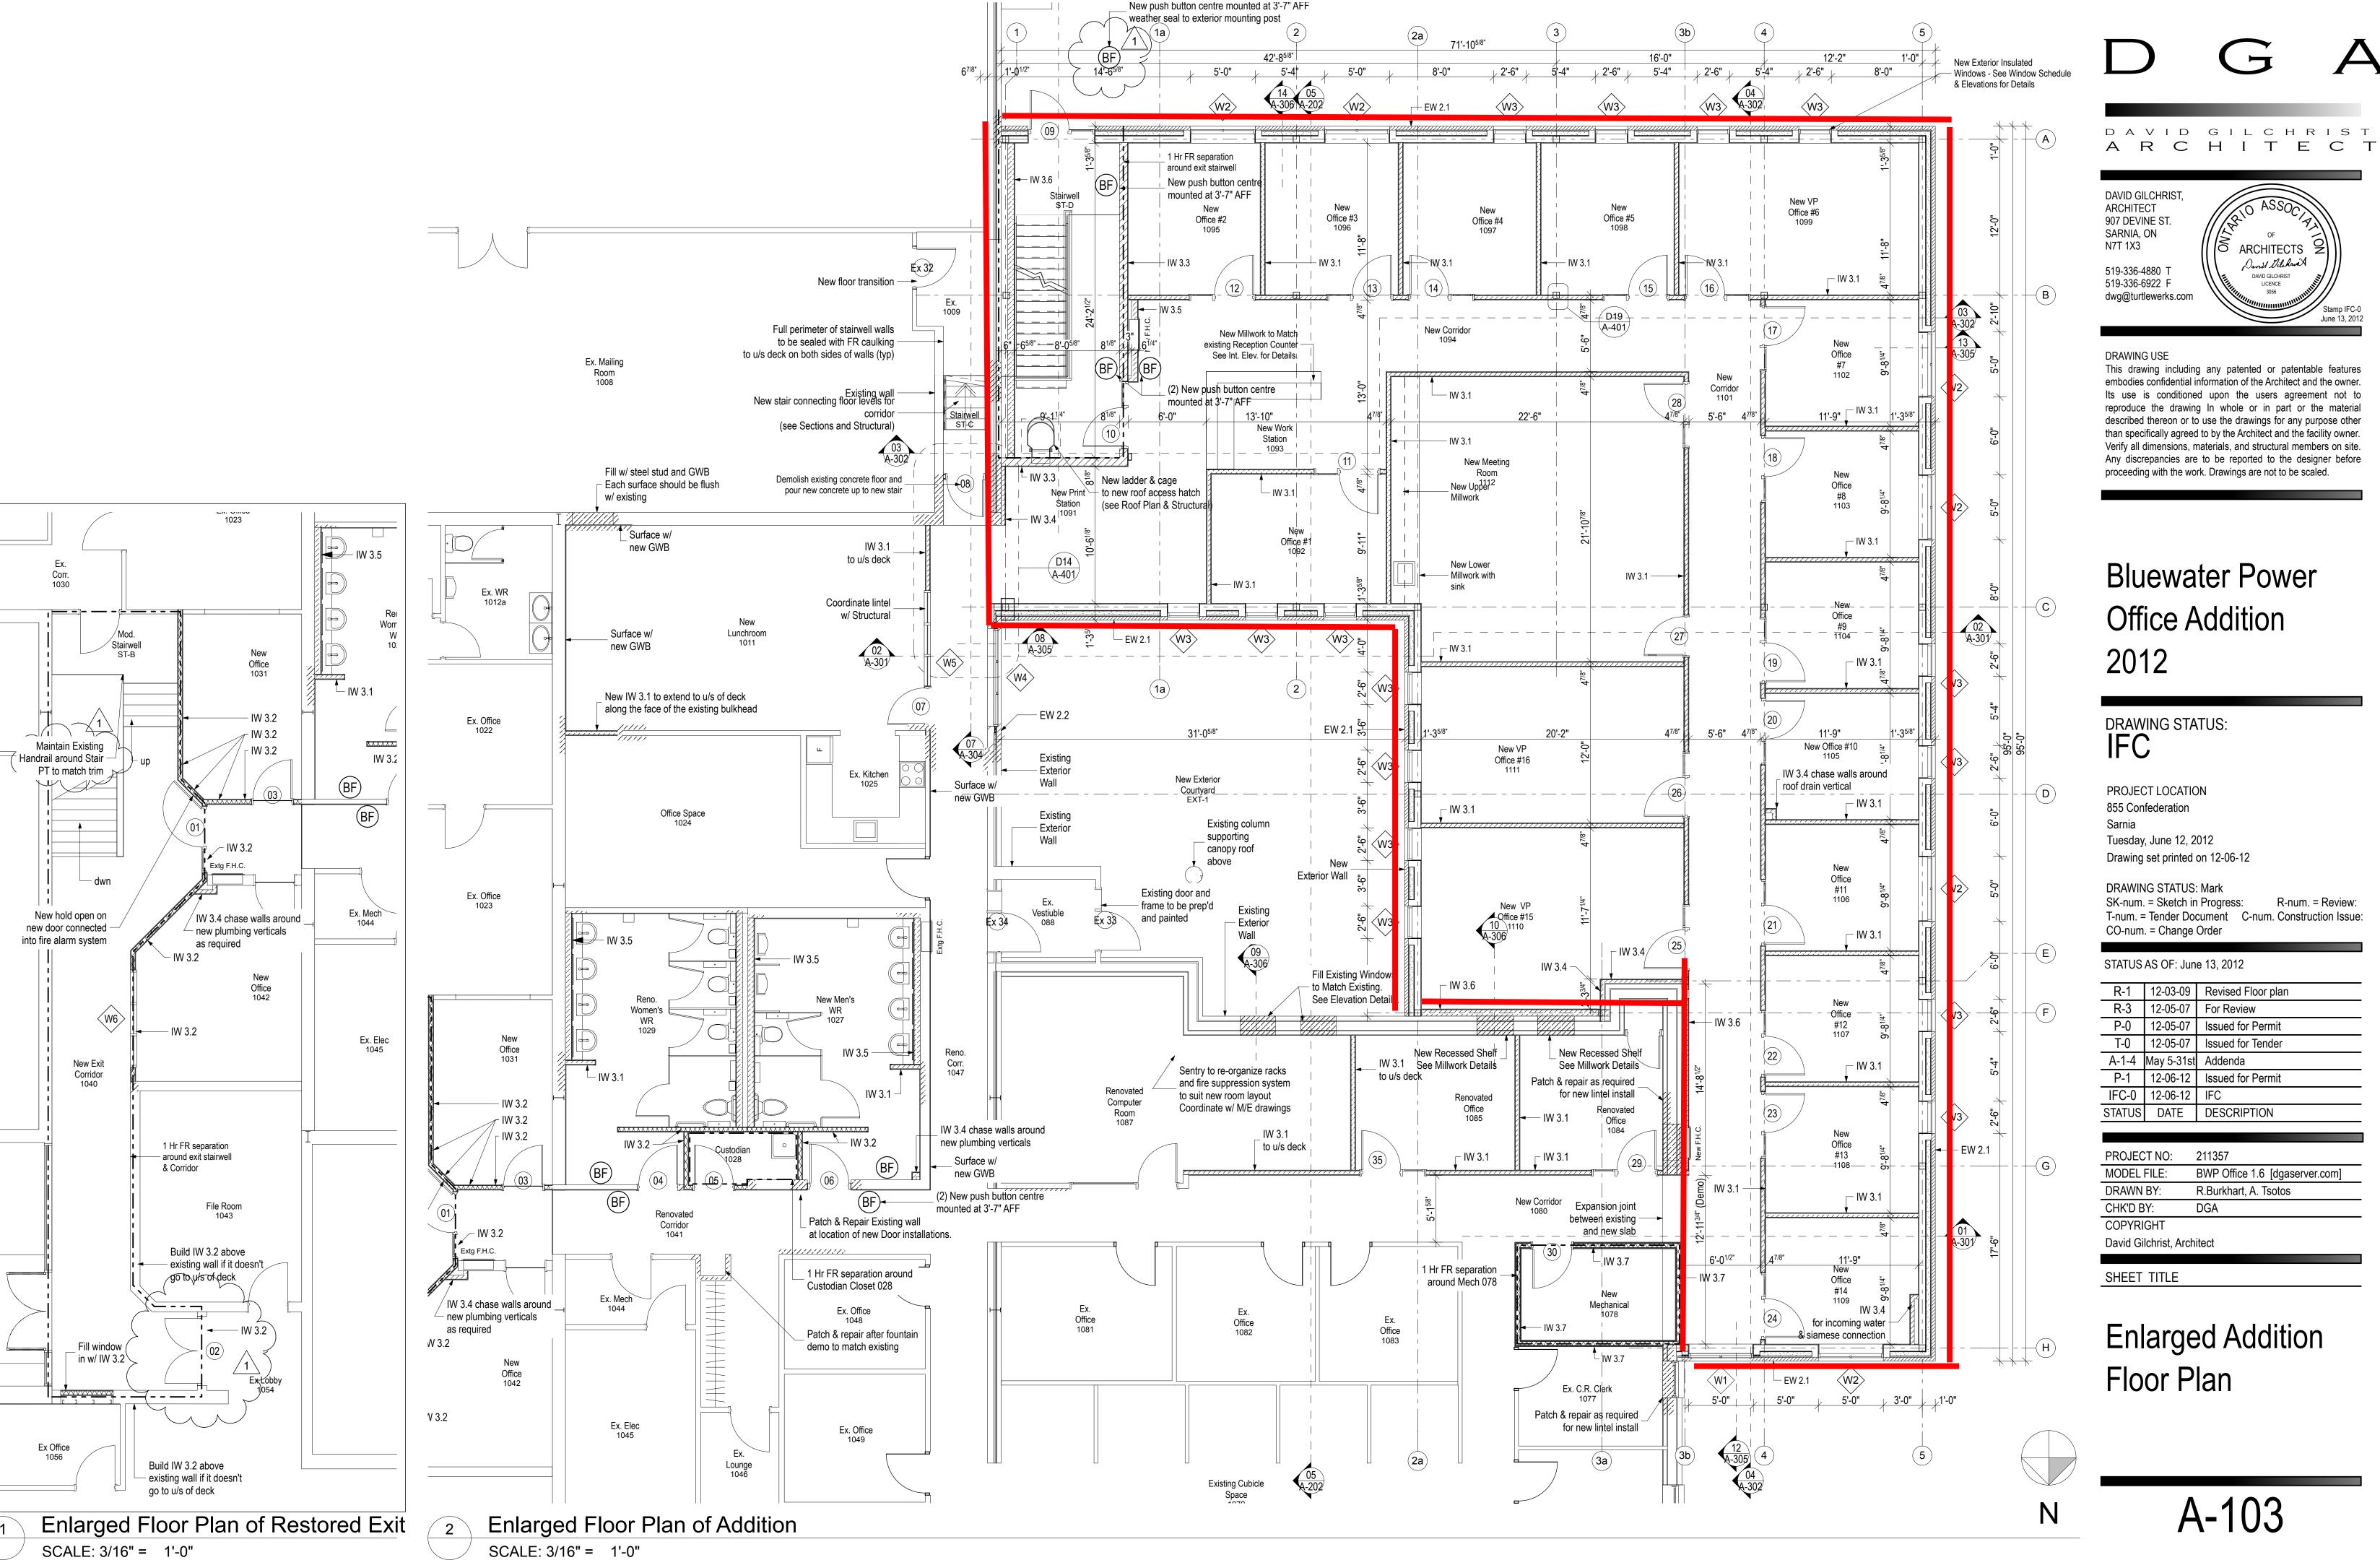

Having said that, there are certain business aspects of the organization that are less susceptible to regulatory change and for which the organization does document its long-term strategy. At the risk of repeating the answer stated to SEC 5(b), those two areas are the focus of long-term strategic planning for a public utility and comprise planning for its physical assets and its people assets. Long-term business decisions regarding the maintenance and improvement of distribution assets are made within the context of the Asset Management Plan (filed at Exh.2-4-3, Attachment 3), and succession and employee resource planning are discussed in the Human Resources Strategy (filed at Exh. 4-4-1, Attachment 2).