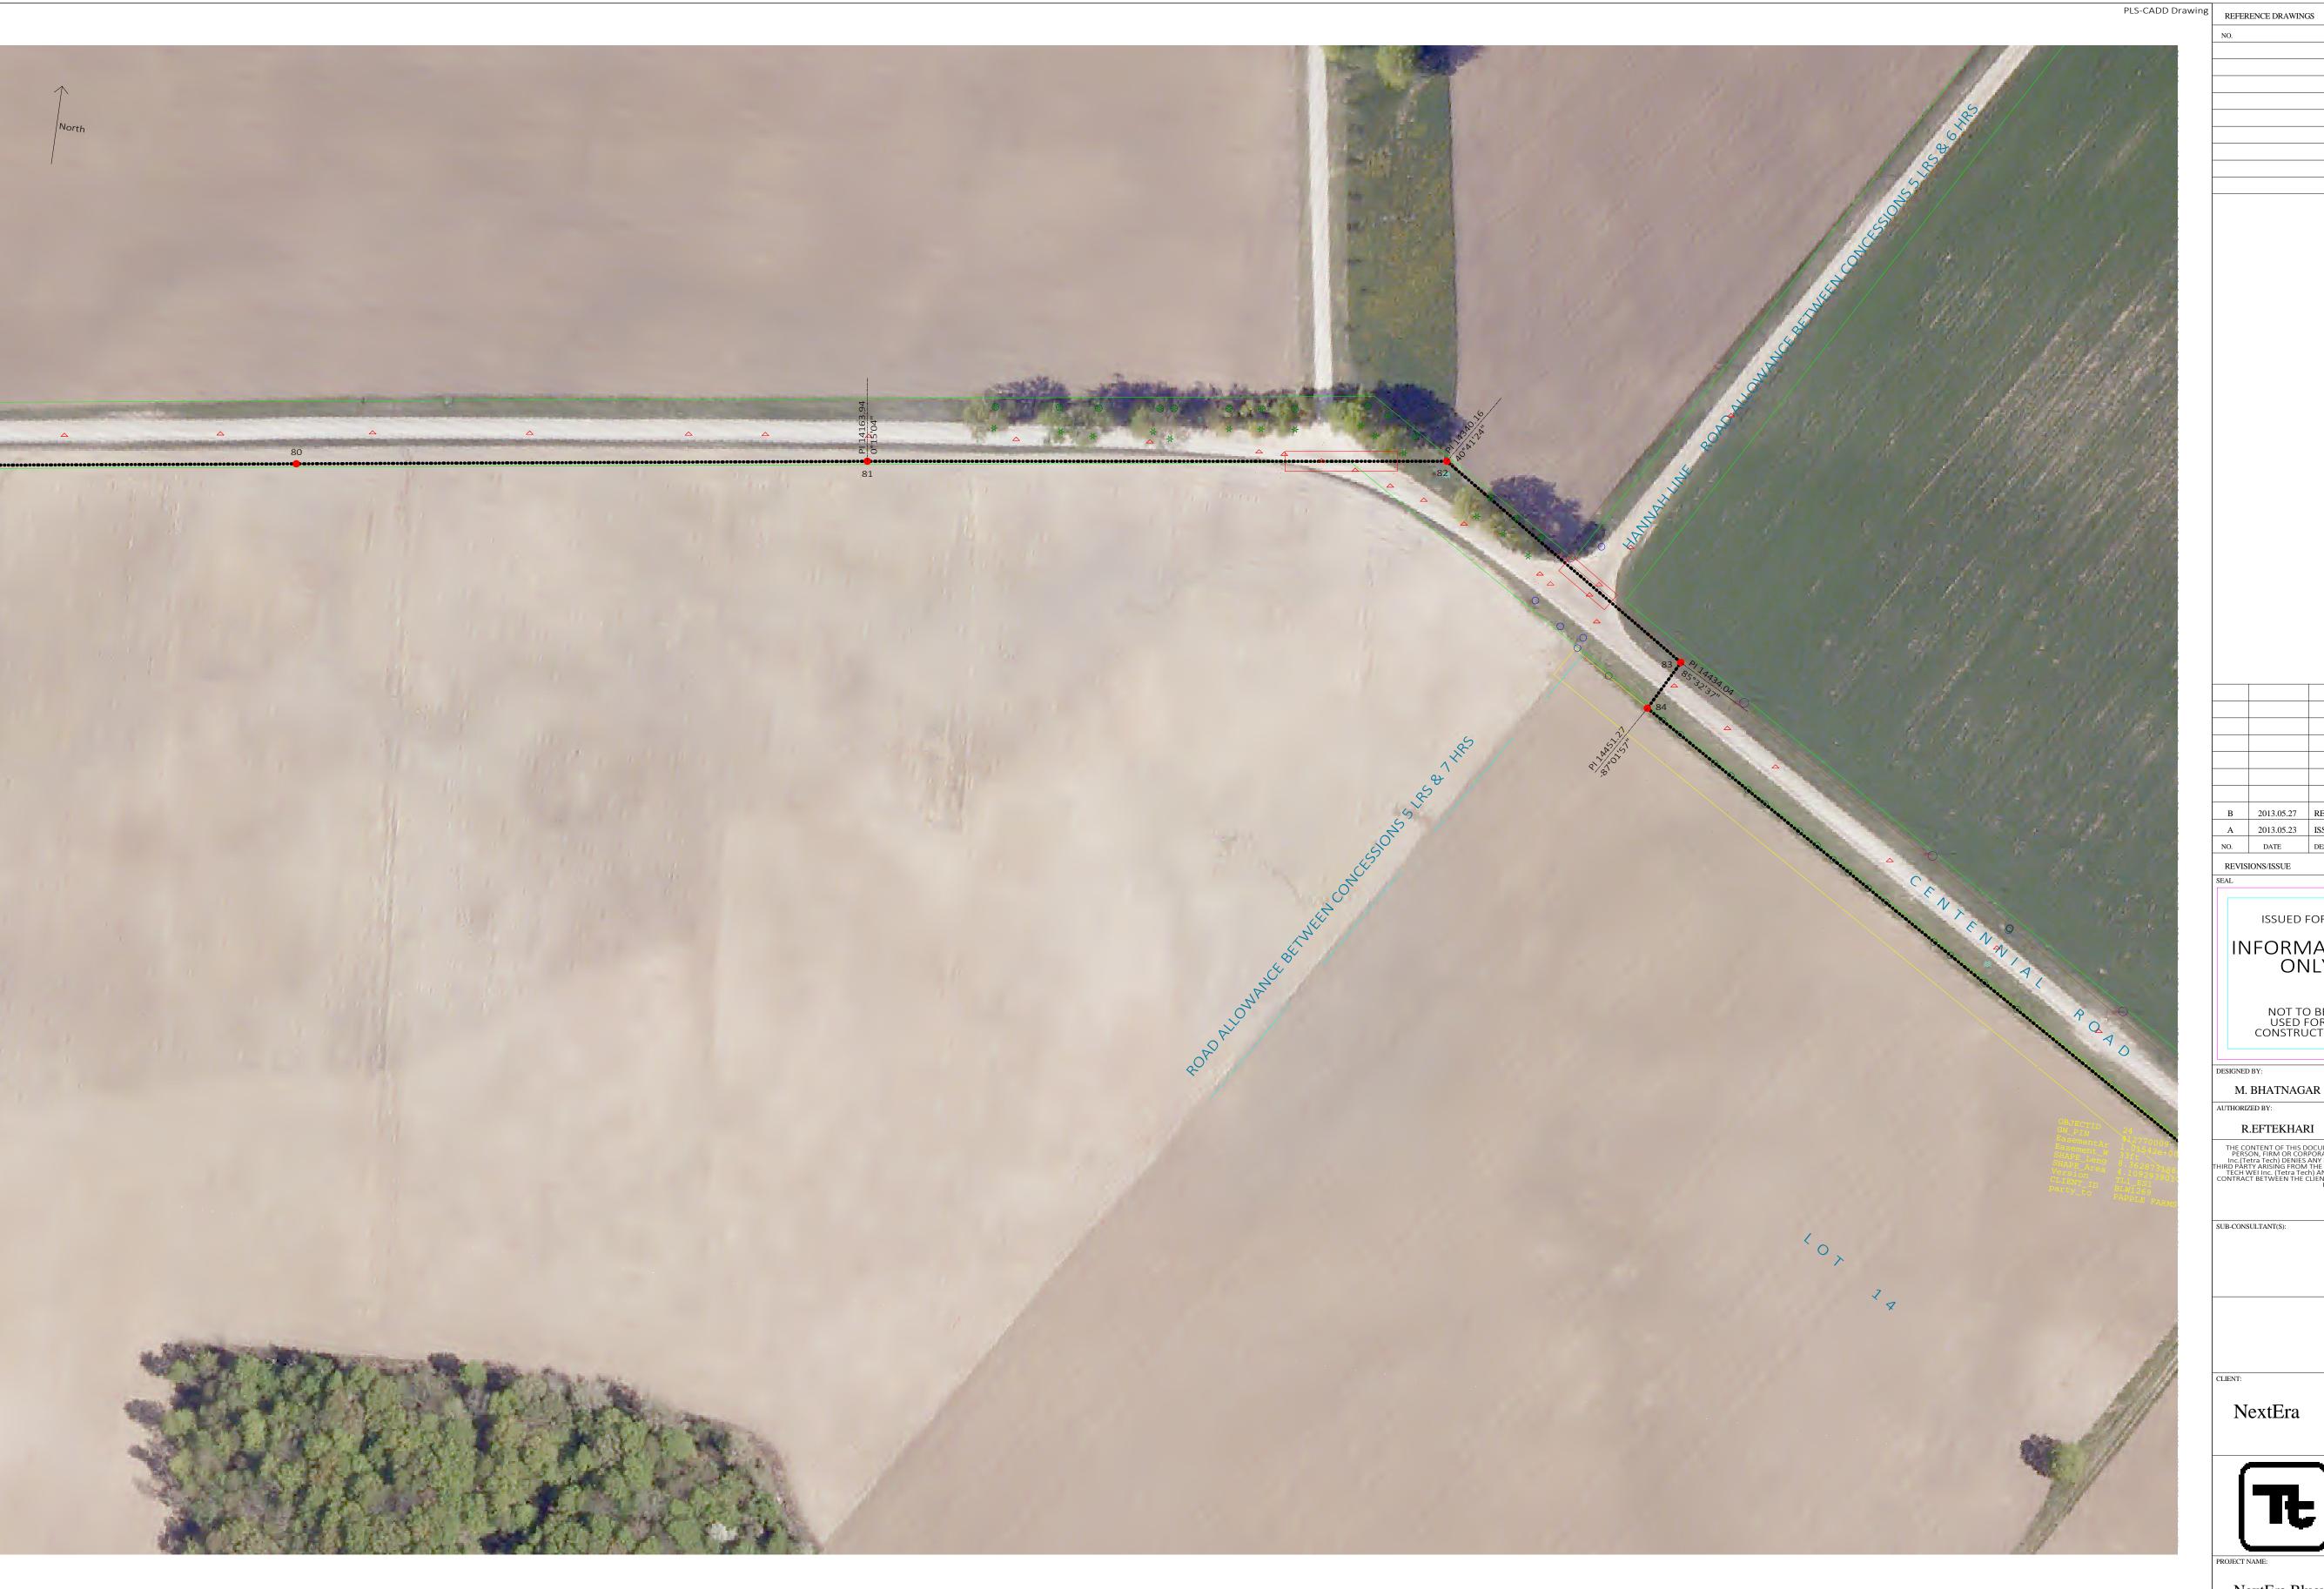

The Applicant agrees that confusion among parties should be avoided. The Applicant will refer to Centennial Road as such and not as "Concession 5 Rd."

The Ritzemas also request that Pole #82 for the transmission line be moved to the south side of Centennial Road. In response, the Applicant advises that it is not possible to move the pole in question to the south side of Centennial Road. The reason that it is not possible to do so is that Centennial Road deviates south of the road allowance at the point in question. Consequently, there is no space to set the pole within the road allowance on the south side of Centennial Road. This situation is illustrated in the map attached hereto as Exhibit "A", which is the map referred to by Ritzemas in their June 19, 2013 letter and the map included by the Applicant in its answers to interrogatories of May 27, 2013. The green lines mark the right of way area along

Centennial Road, and it is therefore possible to see on the map how Centennial Road deviates south of the road allowance at the location in question.

Please contact the undersigned if you have any questions in relation to the foregoing.

## Exhibit "A"

(Please see attached)

10.0 m Horiz. Scale

PLS-CADD Drawing

REFERENCE DRAWINGS

NO. DESCRIPTION

| В               | 2013.05.27 | REMOVED ANNOTATIONS    | MB       | RE       | MB     | RE          |  |
|-----------------|------------|------------------------|----------|----------|--------|-------------|--|
| A               | 2013.05.23 | ISSUED FOR INFORMATION | MB       | RE       | MB     | RE          |  |
| NO.             | DATE       | DESCRIPTION            | PREPARED | REVIEW   | DESIGN | AUTHORIZE   |  |
| REVISIONS/ISSUE |            |                        | DRAFTI   | DRAFTING |        | ENGINEERING |  |