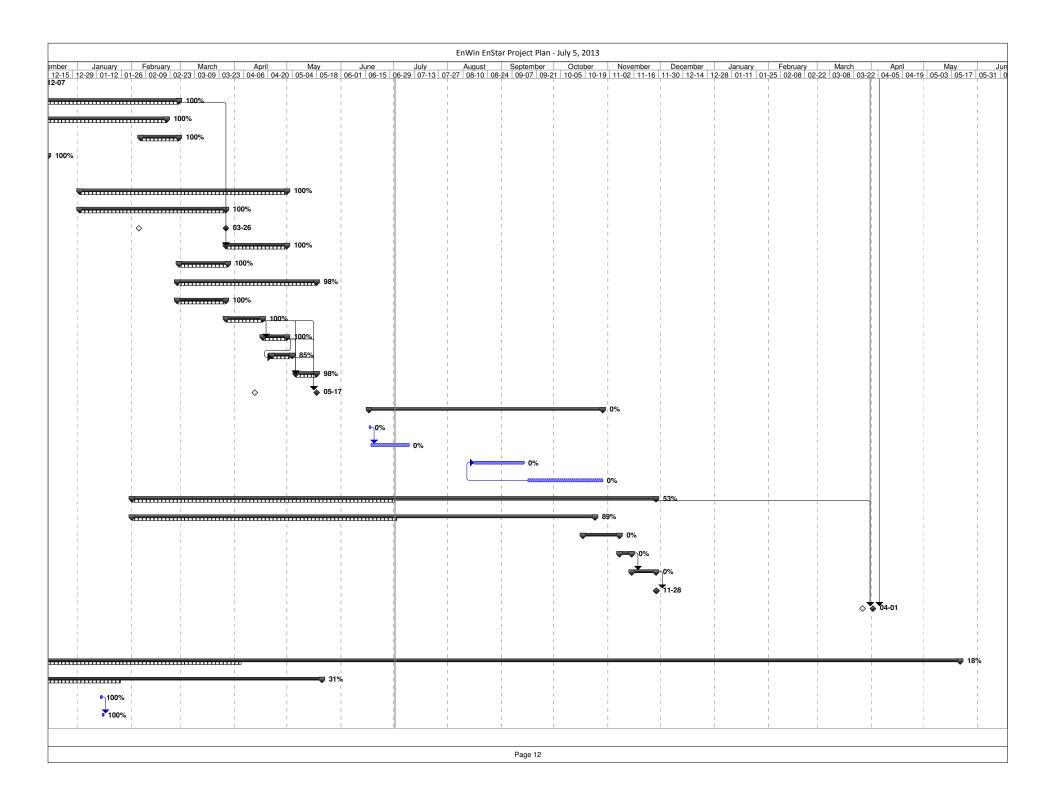

|     |      |         |                                                                    |                              |              | ject Plan - July 5, |           |              |                |                                                      |                     |
|-----|------|---------|--------------------------------------------------------------------|------------------------------|--------------|---------------------|-----------|--------------|----------------|------------------------------------------------------|---------------------|
|     |      | Vork Ta | ask Name                                                           | Start                        |              | Work                | Duration  | Predecessors | Resource Names | er October November<br>09-22 10-06 10-20 11-03 11-17 | Decemb<br>12-01 12- |
| 1   | 59%  |         | raft EnWin NorthStar Implementation Project Plan                   | Mon 12-10-15                 | Wed 14-04-02 | 35,794.18 hrs       | 73.2 wks? |              |                | <b>V</b>                                             |                     |
| 2   |      |         |                                                                    |                              |              |                     |           |              |                |                                                      |                     |
| 3   | 100% | 100%    | START DATE (Tentative - Would need to be confirmed and reviewed at | Mon 12-10-15                 | Mon 12-10-15 | 0 hrs               | 0 wks     |              |                | ♦ 10-15                                              |                     |
| 4   | 0%   | 0%      | Milestone Validation section                                       | Wed 13-09-04                 | Thu 13-11-14 | 0 hrs               | 10.05 wks |              |                |                                                      |                     |
| 5   | 0%   | 0%      | CIS Accepted Solution (fixed)                                      | Wed 13-09-04                 | Wed 13-09-04 | 0 hrs               | 0 wks     |              |                |                                                      |                     |
| 6   | 0%   | 0%      | CIS Accepted Solution tracked                                      | Wed 13-09-04                 | Wed 13-09-04 | 0 hrs               | 0 wks     | 381          |                |                                                      |                     |
| 7   | 0%   | 0%      | CIS Go-Live (Fixed)                                                | Mon 13-11-11                 | Mon 13-11-11 | 0 hrs               | 0 wks     |              |                |                                                      |                     |
| 8   | 0%   | 0%      | CIS Go-Live tracked                                                | Mon 13-11-11                 | Mon 13-11-11 | 0 hrs               | 0 wks     | 438          |                |                                                      |                     |
| 9   | 0%   | 0%      | ERTH QT Complete (Fixed)                                           | Mon 13-10-21                 | Mon 13-10-21 | 0 hrs               | 0 wks     |              |                |                                                      |                     |
| 10  | 0%   | 0%      | ERTH QT Complete tracked                                           | Mon 13-10-21                 | Mon 13-10-21 | 0 hrs               | 0 wks     | 607          |                |                                                      |                     |
| 11  | 0%   | 0%      | MS Solution Live (fixed)                                           | Thu 13-11-14                 | Thu 13-11-14 | 0 hrs               | 0 wks     |              |                |                                                      |                     |
| 12  | 0%   | 0%      | MS Solution Live tracked                                           | Thu 13-11-14                 | Thu 13-11-14 | 0 hrs               | 0 wks     | 783          |                |                                                      |                     |
| 13  |      |         |                                                                    |                              |              |                     |           |              |                |                                                      |                     |
| 14  | 58%  | 49%     | CIS Project                                                        | Mon 12-10-15                 | Mon 14-03-24 | 24,561.67 hrs       | 71.7 wks  |              |                |                                                      |                     |
| 15  | 51%  | 51%     | Project Management                                                 | Mon 12-10-15                 | Tue 14-03-11 | 4,792.13 hrs        | 70 wks    |              |                |                                                      |                     |
| 16  | 51%  | 50%     | Project Management / Technical Oversight / IT Environment \$       | Mon 12-10-15                 | Tue 14-03-11 |                     | 70 wks    |              |                |                                                      |                     |
| 20  | 50%  | 50%     | Communication Management                                           | Mon 12-10-15                 | Tue 14-03-11 | 532 hrs             | 70 wks    |              |                |                                                      |                     |
| 25  |      | 54%     | Risk Management                                                    | Mon 12-10-15                 | Tue 14-02-04 | 37 hrs              | 65 wks    |              |                |                                                      |                     |
|     | 51%  |         |                                                                    |                              |              |                     |           |              |                | 1000                                                 |                     |
| 28  | 100% | 100%    | Project Plan                                                       | Mon 12-10-15                 | Fri 12-11-16 |                     | 5 wks     |              |                | 100%                                                 |                     |
| 33  | 69%  | 42%     | Deliverable/Acceptance Management                                  | Mon 12-11-19                 | Tue 13-01-22 | 86 hrs              | 8 wks     |              |                | <b></b>                                              |                     |
| 39  | 94%  | 97%     | Solution Definition Phase                                          | Mon 12-10-15                 | Mon 13-04-15 | 2,822 hrs           | 24.6 wks  |              |                |                                                      |                     |
| 40  | 100% | 100%    | Project Preparation                                                | Mon 12-10-15                 | Fri 12-10-19 | 30 hrs              | 0.85 wks  | 3            |                | 100%                                                 |                     |
| 43  | 100% | 100%    | Project Kick-Off                                                   | Mon 12-10-15                 | Tue 12-10-23 | 124 hrs             | 1.4 wks   |              |                | 100%                                                 |                     |
| 47  | 100% | 100%    | NorthStar Product Orientation Session - Training                   | Mon 12-10-15                 | Thu 12-10-25 | 161 hrs             | 1.8 wks   |              |                | 100%                                                 |                     |
| 51  | 100% | 100%    | Discovery                                                          | Mon 12-10-15                 | Wed 12-11-07 | 1,038 hrs           | 3.6 wks   | 3            |                | 100%                                                 |                     |
| 59  | 94%  | 97%     | CIS Definition                                                     | Thu 12-11-08                 | Fri 13-02-01 | 1,150 hrs           | 11 wks    |              |                |                                                      |                     |
| 102 | 84%  | 83%     | Customer Connect Definition                                        | Mon 13-02-04                 | Mon 13-04-15 | 319 hrs             | 10 wks    |              |                |                                                      |                     |
| 112 | 0%   | 0%      | NS - Milestone - CustomerConnect requirements document finali.     | Mon 13-04-15                 | Mon 13-04-15 | 0 hrs               | 0 wks     | 111          |                |                                                      |                     |
| 113 | 0%   | 0%      | NS - Invoice Milestone - Sign off on Requirements Documents        | Fri 13-01-04                 | Fri 13-01-04 | 0 hrs               | 0 wks     | 88,81,75,68  |                |                                                      |                     |
| 114 | 100% | 100%    | Solution Design Phase                                              | Mon 12-10-15                 | Fri 13-02-22 | 739.93 hrs          | 17.3 wks  | ,,,          |                |                                                      |                     |
| 115 | 100% | 100%    | CIS Design                                                         | Mon 12-10-15                 | Fri 13-02-15 |                     | 16.6 wks  |              |                |                                                      |                     |
| 161 | 100% | 100%    |                                                                    |                              |              | 0 hrs               | 0 wks     | 115,107      |                |                                                      |                     |
| 162 |      |         | NS - Milestone - Solution Design Complete                          | Fri 13-02-22<br>Mon 12-11-05 | Fri 13-02-22 |                     |           | 710,107      |                |                                                      |                     |
|     | 87%  | 92%     | Solution Configuration and Construction Phase                      |                              | Wed 13-06-19 |                     | 30.8 wks  |              |                |                                                      |                     |
| 163 | 87%  | 92%     | CIS Configuration and Construction                                 | Mon 12-11-05                 | Wed 13-06-19 |                     | 30.8 wks  |              |                |                                                      |                     |
| 291 | 13%  | 6%      | Solution Validation Phase                                          | Thu 13-05-23                 | Wed 13-09-04 |                     | 14.35 wks |              |                |                                                      |                     |
| 292 | 13%  | 6%      | CIS Validation                                                     | Thu 13-05-23                 | Wed 13-09-04 | 7,883.73 hrs        | 14.35 wks |              |                |                                                      |                     |
| 383 | 0%   | 0%      | Solution Transition Readiness Phase                                | Tue 13-08-20                 | Thu 13-11-07 | 876 hrs             | 11 wks    |              |                |                                                      |                     |

| 9 |      | Work<br>omplete | Task Name                                                         | Start        | Finish V     | Vork         | Duration  | Predecessors | Resource Names | er October<br>09-22 10-06 10-20 | November       | Decemb    |
|---|------|-----------------|-------------------------------------------------------------------|--------------|--------------|--------------|-----------|--------------|----------------|---------------------------------|----------------|-----------|
| 1 | 0%   | 0%              | CIS Transition Readiness                                          | Tue 13-08-20 | Thu 13-11-07 | 876 hrs      | 11 wks    |              |                | 09-22   10-00   10-20           | 111-03   11-17 | 12-01   1 |
| В | 0%   | 0%              | CIS Solution Go-Live Phase                                        | Mon 12-10-15 | Mon 14-03-24 | 1,215.37 hrs | 71.7 wks  |              |                |                                 |                |           |
| 9 | 0%   | 0%              | CIS Go-Live                                                       | Thu 13-10-24 | Thu 13-12-12 | 605 hrs      | 6.9 wks   |              |                |                                 | !              |           |
|   | 0%   | 0%              | Post-Go-Live                                                      | Mon 12-10-15 | Mon 14-03-24 | 610.37 hrs   | 71.7 wks  |              |                |                                 |                |           |
|   | 0%   | 0%              | NS - NorthStar CIS Project Implementation End Date                | Mon 14-03-24 | Mon 14-03-24 | 0 hrs        | 0 wks     | 418          |                |                                 |                | 1         |
|   |      |                 |                                                                   |              |              |              |           |              |                |                                 | ;<br>!         |           |
| ) |      |                 |                                                                   |              |              |              |           |              |                |                                 | !              | 1         |
|   | 49%  | 38%             | MDM/R Project                                                     | Mon 12-10-15 | Wed 14-04-02 | 6,151.23 hrs | 73.2 wks? |              |                | <b>V</b>                        |                |           |
| 2 | 51%  | 55%             | Project Management                                                | Mon 12-10-15 | Tue 14-03-11 | 739.4 hrs    | 70 wks    |              |                |                                 |                | :         |
|   | 50%  | 50%             | Project Management                                                | Mon 12-10-15 | Tue 14-03-11 | 560 hrs      | 70 wks    |              |                | <b>-</b>                        |                |           |
| 5 | 50%  | 50%             | Communication Management                                          | Mon 12-10-15 | Tue 14-03-11 | 70 hrs       | 70 wks    |              |                | <b>V</b>                        |                |           |
| • | 50%  | 50%             | Risk Management                                                   | Mon 12-10-15 | Tue 14-03-11 | 35 hrs       | 70 wks    |              |                | -                               |                |           |
| 1 | 100% | 100%            | IESO Project Plan                                                 | Mon 12-11-26 | Wed 13-01-16 | 65.4 hrs     | 6.2 wks   |              |                |                                 | ₹.             |           |
| 7 | 100% | 100%            | Initial MDM/R Registration Activities                             | Wed 13-01-16 | Tue 13-01-22 | 4 hrs        | 1 wk      |              |                |                                 |                | <br>      |
| 5 | 67%  | 40%             | Ongoing MDM/R Registration Activities                             | Tue 13-01-22 | Tue 13-10-29 | 5 hrs        | 38.95 wks |              |                |                                 | i<br>I         | i<br>I    |
| 3 | 100% | 100%            | Solution Definition Phase                                         | Mon 12-10-15 | Tue 12-11-13 | 313 hrs      | 4.4 wks   |              |                | <b>-</b>                        | 100%           | !         |
| 7 | 100% | 100%            | Project Kick-Off                                                  | Mon 12-10-15 | Tue 12-10-23 | 53 hrs       | 1.4 wks   |              |                | 10                              | 0%             |           |
| 0 | 100% | 100%            | Discovery                                                         | Wed 12-10-24 | Tue 12-11-13 | 260 hrs      | 3 wks     |              |                | <b>-</b>                        | 100%           | I<br>I    |
| 3 | 86%  | 99%             | Solution Design Phase                                             | Wed 13-01-09 | Mon 13-06-10 | 649.97 hrs   | 21.4 wks  |              |                |                                 | <br> -<br> -   | 1         |
| 7 | 100% | 100%            | Business Process Changes Review                                   | Wed 13-02-13 | Tue 13-03-26 | 390 hrs      | 5.6 wks   |              |                |                                 | ;<br>I         |           |
| 4 | 100% | 100%            | ER - Milestone - Business Process Changes Completed               | Tue 13-03-26 | Tue 13-03-26 | 0 hrs        | 0 days    | 513          |                |                                 | <br>           | · •       |
| 5 | 100% | 100%            | CIS Design Document                                               | Tue 13-03-26 | Fri 13-03-29 | 24 hrs       | 0.6 wks   | 514          |                |                                 |                |           |
| 7 | 80%  | 99%             | Unit Test Planning                                                | Wed 13-01-09 | Wed 13-02-13 | 67.97 hrs    | 5.2 wks   | 178FS-5 wks  |                |                                 | ;<br>I         | i<br>I    |
| 5 | 100% | 100%            | Cutover Planning                                                  | Thu 13-02-07 | Mon 13-03-25 | 86 hrs       | 6.4 wks   |              |                |                                 | ·<br>·         | 1         |
| 2 | 60%  | 100%            | Staff Training                                                    | Mon 13-05-06 | Mon 13-06-10 | 82 hrs       | 5 wks     | 517,755      |                |                                 | !              | !<br>!    |
| 0 | 100% | 100%            | Solution Construction Phase                                       | Fri 12-12-21 | Mon 13-06-10 | 108 hrs      | 22.6 wks  |              |                |                                 | i<br>I         | i<br>i    |
| 1 | 100% | 100%            | CIS Implementation                                                | Wed 13-03-13 | Fri 13-04-05 | 48 hrs       | 3.4 wks   | 185,166,171  |                |                                 | <br> -<br> -   | 1         |
| 5 | 100% | 100%            | Metersense Implementation                                         | Thu 13-03-28 | Wed 13-04-03 | 24 hrs       | 1 wk      | 185,166,171  |                |                                 | !              |           |
| 7 | 100% | 100%            | mCARE Implementation                                              | Wed 13-04-03 | Mon 13-06-10 | 0 hrs        | 9.4 wks   | 185,166,171  |                |                                 | <br>           | I<br>I    |
| 0 | 100% | 100%            | AS2 Server Configuration                                          | Fri 12-12-21 | Thu 13-03-14 | 36 hrs       | 10.4 wks  |              |                |                                 |                |           |
| 3 | 100% | 100%            | ER - Milestone - Completed All System Installations and Configura | Thu 13-03-21 | Thu 13-03-21 | 0 hrs        | 0 days    | 541,555      |                |                                 | ;<br>I         | i         |
| 7 | 50%  | 31%             | Solution Validation Phase                                         | Thu 13-04-04 | Mon 13-09-09 | 2,755.5 hrs  | 21.8 wks? |              |                |                                 | !              | 1         |
| 3 | 50%  | 31%             | Unit Testing with IESO                                            | Thu 13-04-04 | Fri 13-08-30 | 2,755.5 hrs  | 20.8 wks? |              |                |                                 |                |           |
| 1 | 0%   | 0%              | ER - Milestone - Unit Testing Completed                           | Fri 13-08-30 | Fri 13-08-30 | 0 hrs        | 0 days    | 590          |                | <b>→</b>                        | I              | i<br>I    |
| 2 | 0%   | 0%              | MDM/R Checkpoint - Unit Testing Completed                         | Fri 13-08-30 | Fri 13-08-30 | 0 hrs        | 0 days    |              |                |                                 | <br> -<br> -   | 1         |
| 3 | 0%   | 0%              | ER - Deliverable - MDM/R Unit Testing Results                     | Mon 13-09-09 | Mon 13-09-09 | 0 hrs        | 0 wks     | 591FS+1 wk   |                |                                 | ·              | 1         |

|     |                    |      |                                                                  |              |              | ject Plan - July 5 | 2013     |                   |                                         |                                                                  |
|-----|--------------------|------|------------------------------------------------------------------|--------------|--------------|--------------------|----------|-------------------|-----------------------------------------|------------------------------------------------------------------|
|     | % We Complete Comp |      | ask Name                                                         | Start        | Finish       | Work               | Duration | Predecessors      | Resource Names                          | er October November Decer<br>09-22 10-06 10-20 11-03 11-17 12-01 |
| 4   | 0%                 | 0%   | Solution Transition Readiness                                    | Wed 13-09-04 | Mon 13-10-21 | 1,193.38 hrs       | 6.4 wks  | 591               |                                         | 00 22 10 00 10 20 11 00 11 17 12 01                              |
| 95  | 0%                 | 0%   | MDMR Enrolment - SIT                                             | Wed 13-09-04 | Fri 13-09-20 | 505.83 hrs         | 2.42 wks | 589FS-3 wks       |                                         |                                                                  |
| 02  | 0%                 | 0%   | MDMR Enrolment - QT                                              | Fri 13-09-20 | Mon 13-10-21 | 687.55 hrs         | 4 wks    | 598               |                                         |                                                                  |
| 10  | 0%                 | 0%   | Solution Go-Live                                                 | Mon 13-11-11 | Mon 13-12-02 | 136 hrs            | 3 wks    |                   |                                         |                                                                  |
| 11  | 0%                 | 0%   | MDMR Enrolment - Cutover                                         | Mon 13-11-11 | Mon 13-12-02 | 136 hrs            | 3 wks    | 435,609FS+10 days |                                         |                                                                  |
| 16  | 0%                 | 0%   | Post Implementation Support                                      | Mon 14-01-06 | Wed 14-04-02 | 256 hrs            | 12.6 wks |                   |                                         |                                                                  |
| 17  | 0%                 | 0%   | ER - Periodic Billing with MDM/R                                 | Mon 14-01-06 | Tue 14-03-04 | 0 hrs              | 42 days  |                   |                                         |                                                                  |
| 18  | 0%                 | 0%   | ER - OnSite Support for Transition to MDM/R Billing              | Mon 14-01-06 | Fri 14-01-24 | 120 hrs            | 3 wks    |                   | ERTH BA                                 | Ā                                                                |
| 19  | 0%                 | 0%   | ER - Milestone - MDMR Periodic Billing Cutover                   | Mon 14-01-06 | Mon 14-01-06 | 0 hrs              | 0 days   | 618SS             |                                         |                                                                  |
| 0.0 | 0%                 | 0%   | ER - Bill Pilot Cycles on TOU                                    | Mon 14-02-03 | Mon 14-02-03 | 16 hrs             | 1 day    | 619               | Sharon Fedak,EW Tester1 - Meter Reading | 9                                                                |
| 21  | 0%                 | 0%   | ER -VEE Service Change on Remaining Cycles                       | Tue 14-03-04 | Tue 14-03-04 | 0 hrs              | 1 day    | 620               |                                         | -                                                                |
| 22  | 0%                 | 0%   | ER - Bill on TOU                                                 | Wed 14-03-05 | Tue 14-04-01 | 0 hrs              | 20 days  | 621               |                                         |                                                                  |
| 23  | 0%                 | 0%   | ER - Invoice Milestone - Transition to TOU Billing               | Wed 14-04-02 | Wed 14-04-02 | 0 hrs              | 0 wks    | 622FS+1 day       |                                         | 1                                                                |
| 24  | 0%                 | 0%   | ER - Onsite Support for Transition to TOU                        | Wed 14-03-05 | Tue 14-03-25 | 120 hrs            | 3 wks    | 617,620           | ERTH BA                                 | Ā                                                                |
| 25  | 0%                 | 0%   | ER - Post Cutover Activities Completed                           | Tue 14-04-01 | Tue 14-04-01 | 0 hrs              | 0 days   | 624,622           |                                         |                                                                  |
| 26  |                    |      |                                                                  |              |              |                    |          |                   |                                         |                                                                  |
| 27  |                    |      |                                                                  |              |              |                    |          |                   |                                         |                                                                  |
| 28  | 67%                | 85%  | MeterSense Project - ENWIN                                       | Mon 12-10-15 | Mon 14-01-06 | 5,081.28 hrs       | 60.8 wks |                   |                                         |                                                                  |
| 29  | 60%                | 62%  | Project Management                                               | Mon 12-10-15 | Mon 14-01-06 | 996 hrs            | 60.8 wks |                   |                                         |                                                                  |
| 30  | 58%                | 58%  | Project Management / Technical Oversight                         | Mon 12-10-15 | Mon 13-12-30 | 350 hrs            | 60 wks   |                   |                                         |                                                                  |
| 33  | 58%                | 58%  | Communication Management                                         | Mon 12-10-15 | Mon 14-01-06 | 432 hrs            | 60.8 wks |                   |                                         |                                                                  |
| 38  | 58%                | 58%  | Scope Management                                                 | Mon 12-10-15 | Mon 13-12-30 | 60 hrs             | 60 wks   |                   |                                         |                                                                  |
| 10  | 64%                | 70%  | Risk Management                                                  | Mon 12-10-15 | Wed 13-11-20 | 82 hrs             | 55 wks   |                   |                                         |                                                                  |
| 13  | 100%               | 100% | Project Plan                                                     | Mon 12-10-15 | Wed 13-02-20 | 72 hrs             | 17 wks   |                   |                                         |                                                                  |
| 48  | 100%               | 100% | NorthStar MeterSense Solution Definition Phase                   | Mon 12-10-15 | Tue 13-02-05 |                    | 15 wks   |                   |                                         |                                                                  |
| 19  | 100%               | 100% | Project Preparation                                              | Mon 12-10-15 | Fri 12-10-19 | 36 hrs             | 1 wk     |                   |                                         | 100%                                                             |
| 52  | 100%               | 100% | Project Kick-Off                                                 | Mon 12-10-15 | Tue 12-10-23 | 63 hrs             | 1.4 wks  | 3                 |                                         |                                                                  |
| 56  |                    |      | -                                                                |              |              |                    |          | 3                 |                                         | 100%                                                             |
| 00  | 100%               | 100% | NorthStar MeterSense Product Orientation Session -<br>Training   | Wed 12-10-24 | Fri 12-11-02 | 24.8 hrs           | 1.6 wks  |                   |                                         | 100%                                                             |
| 60  | 100%               | 100% | Discovery                                                        | Wed 12 10 24 | Wed 10 11 07 | 213.47 hrs         | 2.2 wks  | 652               |                                         | 1000/                                                            |
| 66  |                    |      | Discovery                                                        | Wed 12-10-24 | Wed 12-11-07 |                    |          |                   |                                         | 100%                                                             |
|     | 100%               | 100% | Physical Architecture Review / Recommendation                    | Mon 12-12-10 | Tue 13-01-22 |                    | 5 wks    | 652               |                                         |                                                                  |
| 70  | 100%               | 100% | Solution Requirements Documents                                  | Mon 12-11-12 | Fri 12-12-07 | 141.35 hrs         | 4 wks    |                   |                                         | 1                                                                |
| 76  | 100%               | 100% | Integration Requirements Document                                | Mon 12-11-12 | Fri 12-12-07 |                    | 4 wks    | 660               |                                         | 11                                                               |
| 32  | 100%               | 100% | Training / Change Management Plan                                | Mon 12-11-19 | Tue 13-02-05 |                    | 10 wks   |                   |                                         |                                                                  |
| 88  | 100%               | 100% | Test Plan                                                        | Mon 12-11-19 | Tue 13-02-05 | 107.57 hrs         | 10 wks   |                   |                                         |                                                                  |
| 94  | 100%               | 100% | MS - Invoice Milestone - Sign off on Solutions Requirements Docเ | Fri 12-12-07 | Fri 12-12-07 | 0 hrs              | 0 wks    | 675               |                                         | 12                                                               |
| 95  | 100%               | 100% | MeterSense Solution Design Phase                                 | Wed 12-10-24 | Wed 13-02-27 | 483.38 hrs         | 16.6 wks |                   |                                         |                                                                  |

|      |      |         |                                                              | Er           | nWin EnStar Proje | ect Plan - July 5, | 2013      |                 |                                         |                              |                         |             |
|------|------|---------|--------------------------------------------------------------|--------------|-------------------|--------------------|-----------|-----------------|-----------------------------------------|------------------------------|-------------------------|-------------|
| ID % |      | Work Ta | ask Name                                                     | Start        | Finish V          | Vork               | Duration  | Predecessors    | Resource Names                          | er October<br>09-22 10-06 10 | November 20 11-03 11-17 | Decemb      |
| 696  | 100% | 100%    | Integration Design Document Document                         | Mon 12-12-10 | Wed 13-02-20      | 216 hrs            | 9 wks     | 676             |                                         | 09-22   10-00   10           | 20   11-03   11-17      | 12-01   12- |
| 700  | 100% | 100%    | Test Cases / Scenarios Document                              | Wed 13-02-06 | Wed 13-02-27      | 63.38 hrs          | 3 wks     |                 |                                         |                              |                         | I<br>I      |
| 704  | 100% | 100%    | NorthStar MeterSense Base Solution Installation and          | Wed 12-10-24 | Fri 12-12-14      | 204 hrs            | 7.6 wks   | 652             |                                         | •                            |                         | 1/          |
|      |      |         | Configuration                                                |              |                   |                    |           |                 |                                         |                              |                         | 1           |
| 711  | 100% | 100%    | MeterSense Configuration and Construction Phase              | Wed 13-01-02 | Tue 13-04-30      | 699.5 hrs          | 16.8 wks  |                 |                                         |                              |                         | i           |
| 712  | 100% | 100%    | Configuration and Construction                               | Wed 13-01-02 | Tue 13-03-26      | 540 hrs            | 11.8 wks  |                 |                                         |                              |                         | I<br>I      |
| 728  | 100% | 100%    | Milestone - Solution Feature Complete                        | Tue 13-03-26 | Tue 13-03-26      | 0 hrs              | 0 wks     | 725             |                                         |                              |                         | 1           |
| 729  | 100% | 100%    | User Acceptance Testing Detailed Plan Document               | Wed 13-03-27 | Tue 13-04-30      | 140 hrs            | 5 wks     | 695FS-1 wk      |                                         | -                            |                         | 1           |
| 735  | 100% | 100%    | Training Detailed Schedule                                   | Thu 13-02-28 | Wed 13-03-27      | 19.5 hrs           | 4 wks     |                 |                                         |                              |                         | 1           |
|      |      |         |                                                              |              |                   |                    |           |                 |                                         |                              | i                       | i<br>I      |
| 739  | 98%  | 96%     | MeterSense Solution Validation Phase                         | Wed 13-02-27 | Fri 13-05-17      | 1,684.13 hrs       | 11.6 wks  |                 |                                         |                              |                         | I<br>I      |
| 740  | 100% | 100%    | Testing Environment                                          | Wed 13-02-27 | Tue 13-03-26      | 80 hrs             | 4 wks     |                 |                                         |                              | 1                       | I<br>I      |
| 742  | 100% | 100%    | Functional Testing                                           | Wed 13-03-27 | Tue 13-04-16      | 601.37 hrs         | 3 wks     |                 |                                         |                              |                         | 1           |
| 746  | 100% | 100%    | Integration Testing                                          | Wed 13-04-17 | Tue 13-04-30      | 263.97 hrs         | 2 wks     | 742             |                                         |                              |                         | 1           |
| 751  | 85%  | 80%     | Training                                                     | Mon 13-04-22 | Fri 13-05-03      | 330.8 hrs          | 2 wks     | 746FS-2 wks     |                                         |                              | İ                       | i<br>I      |
| 758  | 98%  | 98%     | User Acceptance Testing                                      | Mon 13-05-06 | Fri 13-05-17      | 408 hrs            | 2 wks     | 742,746,755     |                                         |                              |                         | I<br>I      |
| 763  | 0%   | 0%      | MS - Deliverable - Accepted Solution                         | Fri 13-05-17 | Fri 13-05-17      | 0 hrs              | 0 wks     | 742,746,751,761 |                                         |                              | 1                       | I<br>I      |
| 764  | 0%   | 0%      | 1.5 Years of Historical Data Loading                         | Mon 13-06-17 | Mon 13-10-28      | 82 hrs             | 18.4 wks  |                 |                                         |                              |                         | 1           |
| 765  | 0%   | 0%      | MS - Finalize Timing of Data Load                            | Mon 13-06-17 | Mon 13-06-17      | 2 hrs              | 1 day     |                 | MS - Project Manage                     | r                            |                         | 1           |
| 766  | 0%   | 0%      | MS - Schedule and execute data archiving and restore testing | Tue 13-06-18 | Tue 13-07-09      | 20 hrs             | 3 wks     | 765             |                                         | 1                            | i                       | i<br>I      |
| 767  | 0%   | 0%      | MS - Assemble Historical Sensus and MV90 Data                | Fri 13-08-16 | Fri 13-09-13      | 0 hrs              | 4 wks     | 768SS-4 wks     |                                         |                              |                         | I<br>I      |
| 768  | 0%   | 0%      | MS - Load and Validate Data                                  | Mon 13-09-16 | Mon 13-10-28      | 60 hrs             | 6 wks     |                 | MS - Technical Consultant[25%           | ]                            |                         |             |
| 769  | 53%  | 25%     | MeterSense Solution Production Environment Phase             | Fri 13-02-01 | Thu 13-11-28      | 304 hrs            | 41.75 wks |                 |                                         |                              |                         | <br>        |
| 770  | 89%  | 76%     | Production Environment                                       | Fri 13-02-01 | Thu 13-10-24      | 100 hrs            | 36.75 wks |                 |                                         |                              | i                       | i<br>I      |
| 775  | 0%   | 0%      | Business Process Training (prior to Live)                    | Thu 13-10-17 | Thu 13-11-07      | 112 hrs            | 3 wks     |                 |                                         |                              | I<br>I                  | I<br>I      |
| 779  | 0%   | 0%      | Production Environment Release                               | Thu 13-11-07 | Thu 13-11-14      | 32 hrs             | 1 wk      |                 |                                         |                              |                         | 1           |
| 784  |      |         |                                                              |              |                   |                    |           | 770             |                                         |                              |                         |             |
|      | 0%   | 0%      | Post-Production Environment - Enhanced Support               | Thu 13-11-14 | Thu 13-11-28      | 60 hrs             | 2 wks     | 779             |                                         |                              |                         | 1           |
| 786  | 0%   | 0%      | MS - Milestone - MeterSense Project Completed                | Thu 13-11-28 | Thu 13-11-28      | 0 hrs              | 0 wks     | 784             |                                         |                              | i                       | i<br>I      |
| 787  | 0%   | 0% M    | ilestone - Final Acceptance of Project Closeout              | Tue 14-04-01 | Tue 14-04-01      | 0 hrs              | 0 wks     | 458,625,769     |                                         |                              | 1                       | I<br>I      |
| 788  |      |         |                                                              |              |                   |                    |           |                 |                                         |                              | 1                       | I<br>I      |
| 789  |      |         |                                                              |              |                   |                    |           |                 |                                         |                              |                         | <br>        |
| 790  | 18%  | 22% Eı  | nWin Project Tasks                                           | Mon 12-10-15 | Wed 14-05-21      | 2,551.5 hrs        | 80.2 wks? |                 |                                         | <b></b>                      |                         |             |
| 791  | 31%  | 30%     | Document Review and Solution Requirements                    | Mon 12-10-15 | Mon 13-05-20      | 334 hrs            | 29.6 wks? |                 |                                         | <b></b>                      |                         |             |
| 792  | 100% | 100%    | EW - Schedule Team to Review                                 | Mon 13-01-14 | Mon 13-01-14      | 2 hrs              | 1 day     |                 | re,EW Business Process Lead - PDD[25%   | ]                            | 1                       | I<br>I      |
| 793  | 100% | 100%    | EW - Forward Updates                                         | Tue 13-01-15 | Tue 13-01-15      | 2 hrs              | 1 day     | 792             | re,EW Business Process Lead - PDD[25%   | ]                            | 1                       | I<br>I      |
| 794  | 100% | 100%    | Solution Requirements and customization Docs Sign-off        | Fri 13-01-25 | Fri 13-01-25      | 2 hrs              | 0.2 wks   |                 |                                         |                              |                         | 1           |
| 795  | 100% | 100%    | EW - Add to solution folder and let PM know                  | Fri 13-01-25 | Fri 13-01-25      | 2 hrs              | 1 day     |                 | Lead Business Consultant - Gabe D'Amore |                              | 1                       | 1           |
| 796  | 100% | 100%    | Review Integration Requirements Document                     | Fri 13-01-18 | Mon 13-01-21      | 20 hrs             | 0.4 wks   |                 | EW Business Process Lead - PDI          |                              |                         | i<br>i      |