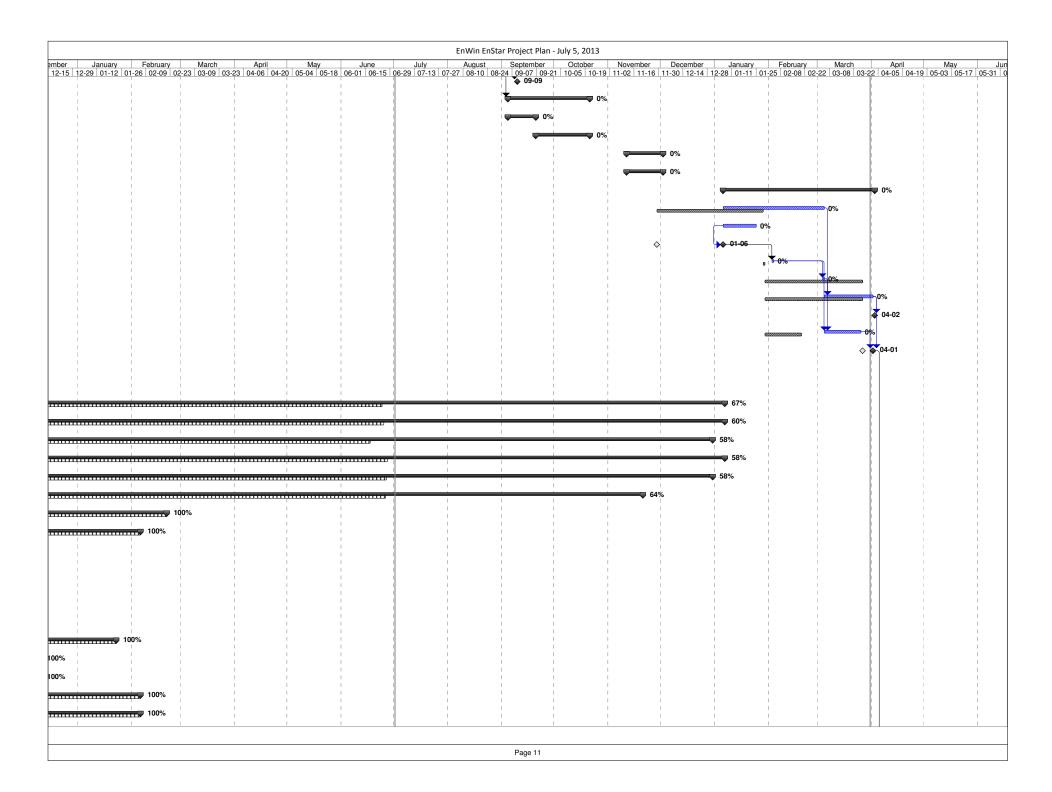

|     |                    |      |                                                                  |              |              | ject Plan - July 5 | 2013     |                   |                                         |                                                                  |
|-----|--------------------|------|------------------------------------------------------------------|--------------|--------------|--------------------|----------|-------------------|-----------------------------------------|------------------------------------------------------------------|
|     | % We Complete Comp |      | ask Name                                                         | Start        | Finish       | Work               | Duration | Predecessors      | Resource Names                          | er October November Decer<br>09-22 10-06 10-20 11-03 11-17 12-01 |
| 4   | 0%                 | 0%   | Solution Transition Readiness                                    | Wed 13-09-04 | Mon 13-10-21 | 1,193.38 hrs       | 6.4 wks  | 591               |                                         | 00 22 10 00 10 20 11 00 11 17 12 01                              |
| 95  | 0%                 | 0%   | MDMR Enrolment - SIT                                             | Wed 13-09-04 | Fri 13-09-20 | 505.83 hrs         | 2.42 wks | 589FS-3 wks       |                                         |                                                                  |
| 02  | 0%                 | 0%   | MDMR Enrolment - QT                                              | Fri 13-09-20 | Mon 13-10-21 | 687.55 hrs         | 4 wks    | 598               |                                         |                                                                  |
| 10  | 0%                 | 0%   | Solution Go-Live                                                 | Mon 13-11-11 | Mon 13-12-02 | 136 hrs            | 3 wks    |                   |                                         |                                                                  |
| 11  | 0%                 | 0%   | MDMR Enrolment - Cutover                                         | Mon 13-11-11 | Mon 13-12-02 | 136 hrs            | 3 wks    | 435,609FS+10 days |                                         |                                                                  |
| 16  | 0%                 | 0%   | Post Implementation Support                                      | Mon 14-01-06 | Wed 14-04-02 | 256 hrs            | 12.6 wks |                   |                                         |                                                                  |
| 17  | 0%                 | 0%   | ER - Periodic Billing with MDM/R                                 | Mon 14-01-06 | Tue 14-03-04 | 0 hrs              | 42 days  |                   |                                         |                                                                  |
| 18  | 0%                 | 0%   | ER - OnSite Support for Transition to MDM/R Billing              | Mon 14-01-06 | Fri 14-01-24 | 120 hrs            | 3 wks    |                   | ERTH BA                                 | Ā                                                                |
| 19  | 0%                 | 0%   | ER - Milestone - MDMR Periodic Billing Cutover                   | Mon 14-01-06 | Mon 14-01-06 | 0 hrs              | 0 days   | 618SS             |                                         |                                                                  |
| 0.0 | 0%                 | 0%   | ER - Bill Pilot Cycles on TOU                                    | Mon 14-02-03 | Mon 14-02-03 | 16 hrs             | 1 day    | 619               | Sharon Fedak,EW Tester1 - Meter Reading | 9                                                                |
| 21  | 0%                 | 0%   | ER -VEE Service Change on Remaining Cycles                       | Tue 14-03-04 | Tue 14-03-04 | 0 hrs              | 1 day    | 620               |                                         | -                                                                |
| 22  | 0%                 | 0%   | ER - Bill on TOU                                                 | Wed 14-03-05 | Tue 14-04-01 | 0 hrs              | 20 days  | 621               |                                         |                                                                  |
| 23  | 0%                 | 0%   | ER - Invoice Milestone - Transition to TOU Billing               | Wed 14-04-02 | Wed 14-04-02 | 0 hrs              | 0 wks    | 622FS+1 day       |                                         | 1                                                                |
| 24  | 0%                 | 0%   | ER - Onsite Support for Transition to TOU                        | Wed 14-03-05 | Tue 14-03-25 | 120 hrs            | 3 wks    | 617,620           | ERTH BA                                 | Ā                                                                |
| 25  | 0%                 | 0%   | ER - Post Cutover Activities Completed                           | Tue 14-04-01 | Tue 14-04-01 | 0 hrs              | 0 days   | 624,622           |                                         |                                                                  |
| 26  |                    |      |                                                                  |              |              |                    |          |                   |                                         |                                                                  |
| 27  |                    |      |                                                                  |              |              |                    |          |                   |                                         |                                                                  |
| 28  | 67%                | 85%  | MeterSense Project - ENWIN                                       | Mon 12-10-15 | Mon 14-01-06 | 5,081.28 hrs       | 60.8 wks |                   |                                         |                                                                  |
| 29  | 60%                | 62%  | Project Management                                               | Mon 12-10-15 | Mon 14-01-06 | 996 hrs            | 60.8 wks |                   |                                         |                                                                  |
| 30  | 58%                | 58%  | Project Management / Technical Oversight                         | Mon 12-10-15 | Mon 13-12-30 | 350 hrs            | 60 wks   |                   |                                         |                                                                  |
| 33  | 58%                | 58%  | Communication Management                                         | Mon 12-10-15 | Mon 14-01-06 | 432 hrs            | 60.8 wks |                   |                                         |                                                                  |
| 38  | 58%                | 58%  | Scope Management                                                 | Mon 12-10-15 | Mon 13-12-30 | 60 hrs             | 60 wks   |                   |                                         |                                                                  |
| 10  | 64%                | 70%  | Risk Management                                                  | Mon 12-10-15 | Wed 13-11-20 | 82 hrs             | 55 wks   |                   |                                         |                                                                  |
| 13  | 100%               | 100% | Project Plan                                                     | Mon 12-10-15 | Wed 13-02-20 | 72 hrs             | 17 wks   |                   |                                         |                                                                  |
| 48  | 100%               | 100% | NorthStar MeterSense Solution Definition Phase                   | Mon 12-10-15 | Tue 13-02-05 |                    | 15 wks   |                   |                                         |                                                                  |
| 19  | 100%               | 100% | Project Preparation                                              | Mon 12-10-15 | Fri 12-10-19 | 36 hrs             | 1 wk     |                   |                                         | 100%                                                             |
| 52  | 100%               | 100% | Project Kick-Off                                                 | Mon 12-10-15 | Tue 12-10-23 | 63 hrs             | 1.4 wks  | 3                 |                                         |                                                                  |
| 56  |                    |      | -                                                                |              |              |                    |          | 3                 |                                         | 100%                                                             |
| 00  | 100%               | 100% | NorthStar MeterSense Product Orientation Session -<br>Training   | Wed 12-10-24 | Fri 12-11-02 | 24.8 hrs           | 1.6 wks  |                   |                                         | 100%                                                             |
| 60  | 100%               | 100% | Discovery                                                        | Wed 12 10 24 | Wed 10 11 07 | 213.47 hrs         | 2.2 wks  | 652               |                                         | 1000/                                                            |
| 66  |                    |      | Discovery                                                        | Wed 12-10-24 | Wed 12-11-07 |                    |          |                   |                                         | 100%                                                             |
|     | 100%               | 100% | Physical Architecture Review / Recommendation                    | Mon 12-12-10 | Tue 13-01-22 |                    | 5 wks    | 652               |                                         |                                                                  |
| 70  | 100%               | 100% | Solution Requirements Documents                                  | Mon 12-11-12 | Fri 12-12-07 | 141.35 hrs         | 4 wks    |                   |                                         | 1                                                                |
| 76  | 100%               | 100% | Integration Requirements Document                                | Mon 12-11-12 | Fri 12-12-07 |                    | 4 wks    | 660               |                                         | 11                                                               |
| 32  | 100%               | 100% | Training / Change Management Plan                                | Mon 12-11-19 | Tue 13-02-05 |                    | 10 wks   |                   |                                         |                                                                  |
| 88  | 100%               | 100% | Test Plan                                                        | Mon 12-11-19 | Tue 13-02-05 | 107.57 hrs         | 10 wks   |                   |                                         |                                                                  |
| 94  | 100%               | 100% | MS - Invoice Milestone - Sign off on Solutions Requirements Docเ | Fri 12-12-07 | Fri 12-12-07 | 0 hrs              | 0 wks    | 675               |                                         | 12                                                               |
| 95  | 100%               | 100% | MeterSense Solution Design Phase                                 | Wed 12-10-24 | Wed 13-02-27 | 483.38 hrs         | 16.6 wks |                   |                                         |                                                                  |