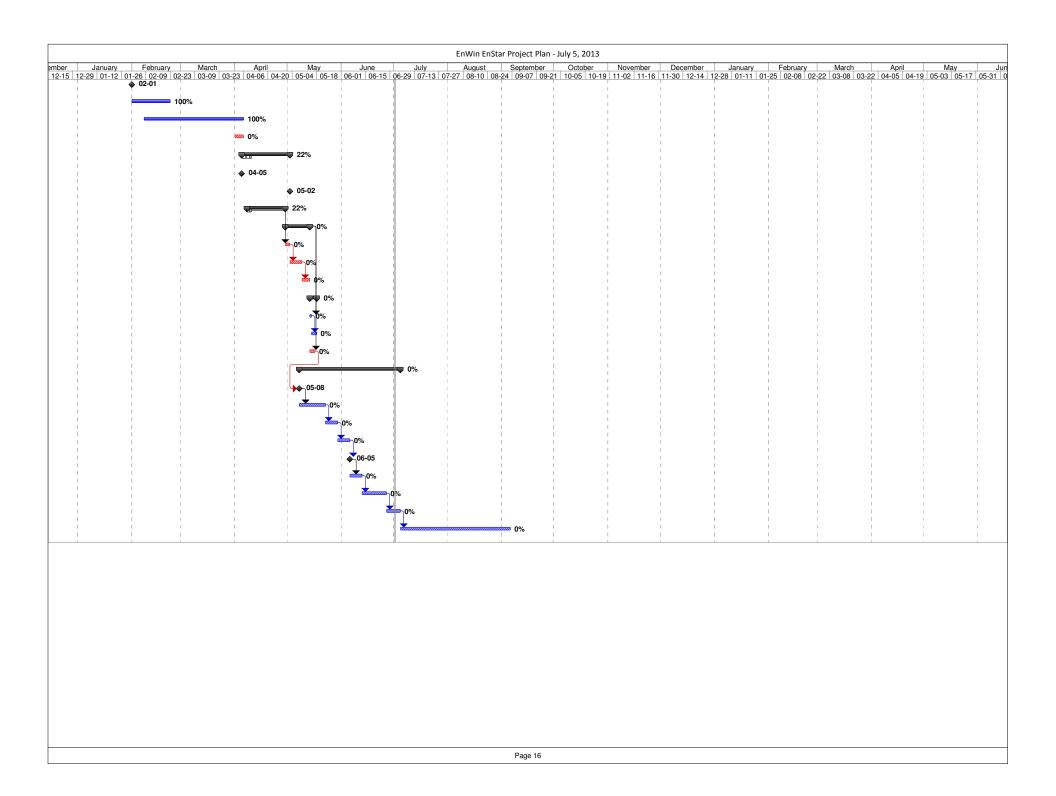

|      |      |         |                                                              | Er           | nWin EnStar Proje | ect Plan - July 5, | 2013      |                 |                                         |                              |                         |             |
|------|------|---------|--------------------------------------------------------------|--------------|-------------------|--------------------|-----------|-----------------|-----------------------------------------|------------------------------|-------------------------|-------------|
| ID % |      | Work Ta | ask Name                                                     | Start        | Finish V          | Vork               | Duration  | Predecessors    | Resource Names                          | er October<br>09-22 10-06 10 | November 20 11-03 11-17 | Decemb      |
| 696  | 100% | 100%    | Integration Design Document Document                         | Mon 12-12-10 | Wed 13-02-20      | 216 hrs            | 9 wks     | 676             |                                         | 09-22   10-00   10           | 20   11-03   11-17      | 12-01   12- |
| 700  | 100% | 100%    | Test Cases / Scenarios Document                              | Wed 13-02-06 | Wed 13-02-27      | 63.38 hrs          | 3 wks     |                 |                                         |                              |                         | I<br>I      |
| 704  | 100% | 100%    | NorthStar MeterSense Base Solution Installation and          | Wed 12-10-24 | Fri 12-12-14      | 204 hrs            | 7.6 wks   | 652             |                                         | •                            |                         | 1/          |
|      |      |         | Configuration                                                |              |                   |                    |           |                 |                                         |                              |                         | 1           |
| 711  | 100% | 100%    | MeterSense Configuration and Construction Phase              | Wed 13-01-02 | Tue 13-04-30      | 699.5 hrs          | 16.8 wks  |                 |                                         |                              |                         | i           |
| 712  | 100% | 100%    | Configuration and Construction                               | Wed 13-01-02 | Tue 13-03-26      | 540 hrs            | 11.8 wks  |                 |                                         |                              |                         | I<br>I      |
| 728  | 100% | 100%    | Milestone - Solution Feature Complete                        | Tue 13-03-26 | Tue 13-03-26      | 0 hrs              | 0 wks     | 725             |                                         |                              |                         | 1           |
| 729  | 100% | 100%    | User Acceptance Testing Detailed Plan Document               | Wed 13-03-27 | Tue 13-04-30      | 140 hrs            | 5 wks     | 695FS-1 wk      |                                         | -                            |                         | 1           |
| 735  | 100% | 100%    | Training Detailed Schedule                                   | Thu 13-02-28 | Wed 13-03-27      | 19.5 hrs           | 4 wks     |                 |                                         |                              |                         | 1           |
|      |      |         |                                                              |              |                   |                    |           |                 |                                         |                              | i                       | i<br>I      |
| 739  | 98%  | 96%     | MeterSense Solution Validation Phase                         | Wed 13-02-27 | Fri 13-05-17      | 1,684.13 hrs       | 11.6 wks  |                 |                                         |                              |                         | I<br>I      |
| 740  | 100% | 100%    | Testing Environment                                          | Wed 13-02-27 | Tue 13-03-26      | 80 hrs             | 4 wks     |                 |                                         |                              | 1                       | I<br>I      |
| 742  | 100% | 100%    | Functional Testing                                           | Wed 13-03-27 | Tue 13-04-16      | 601.37 hrs         | 3 wks     |                 |                                         |                              |                         | 1           |
| 746  | 100% | 100%    | Integration Testing                                          | Wed 13-04-17 | Tue 13-04-30      | 263.97 hrs         | 2 wks     | 742             |                                         |                              |                         | 1           |
| 751  | 85%  | 80%     | Training                                                     | Mon 13-04-22 | Fri 13-05-03      | 330.8 hrs          | 2 wks     | 746FS-2 wks     |                                         |                              | İ                       | i<br>I      |
| 758  | 98%  | 98%     | User Acceptance Testing                                      | Mon 13-05-06 | Fri 13-05-17      | 408 hrs            | 2 wks     | 742,746,755     |                                         |                              |                         | I<br>I      |
| 763  | 0%   | 0%      | MS - Deliverable - Accepted Solution                         | Fri 13-05-17 | Fri 13-05-17      | 0 hrs              | 0 wks     | 742,746,751,761 |                                         |                              | 1                       | I<br>I      |
| 764  | 0%   | 0%      | 1.5 Years of Historical Data Loading                         | Mon 13-06-17 | Mon 13-10-28      | 82 hrs             | 18.4 wks  |                 |                                         |                              |                         | 1           |
| 765  | 0%   | 0%      | MS - Finalize Timing of Data Load                            | Mon 13-06-17 | Mon 13-06-17      | 2 hrs              | 1 day     |                 | MS - Project Manage                     | r                            |                         | 1           |
| 766  | 0%   | 0%      | MS - Schedule and execute data archiving and restore testing | Tue 13-06-18 | Tue 13-07-09      | 20 hrs             | 3 wks     | 765             |                                         | 1                            | i                       | i<br>I      |
| 767  | 0%   | 0%      | MS - Assemble Historical Sensus and MV90 Data                | Fri 13-08-16 | Fri 13-09-13      | 0 hrs              | 4 wks     | 768SS-4 wks     |                                         |                              |                         | I<br>I      |
| 768  | 0%   | 0%      | MS - Load and Validate Data                                  | Mon 13-09-16 | Mon 13-10-28      | 60 hrs             | 6 wks     |                 | MS - Technical Consultant[25%           | ]                            |                         |             |
| 769  | 53%  | 25%     | MeterSense Solution Production Environment Phase             | Fri 13-02-01 | Thu 13-11-28      | 304 hrs            | 41.75 wks |                 |                                         |                              |                         | <br>        |
| 770  | 89%  | 76%     | Production Environment                                       | Fri 13-02-01 | Thu 13-10-24      | 100 hrs            | 36.75 wks |                 |                                         |                              | i                       | i<br>I      |
| 775  | 0%   | 0%      | Business Process Training (prior to Live)                    | Thu 13-10-17 | Thu 13-11-07      | 112 hrs            | 3 wks     |                 |                                         |                              | I<br>I                  | I<br>I      |
| 779  | 0%   | 0%      | Production Environment Release                               | Thu 13-11-07 | Thu 13-11-14      | 32 hrs             | 1 wk      |                 |                                         |                              |                         | 1           |
| 784  |      |         |                                                              |              |                   |                    |           | 770             |                                         |                              |                         |             |
|      | 0%   | 0%      | Post-Production Environment - Enhanced Support               | Thu 13-11-14 | Thu 13-11-28      | 60 hrs             | 2 wks     | 779             |                                         |                              |                         | 1           |
| 786  | 0%   | 0%      | MS - Milestone - MeterSense Project Completed                | Thu 13-11-28 | Thu 13-11-28      | 0 hrs              | 0 wks     | 784             |                                         |                              | i                       | i<br>I      |
| 787  | 0%   | 0% M    | ilestone - Final Acceptance of Project Closeout              | Tue 14-04-01 | Tue 14-04-01      | 0 hrs              | 0 wks     | 458,625,769     |                                         |                              | 1                       | I<br>I      |
| 788  |      |         |                                                              |              |                   |                    |           |                 |                                         |                              | 1                       | I<br>I      |
| 789  |      |         |                                                              |              |                   |                    |           |                 |                                         |                              |                         | <br>        |
| 790  | 18%  | 22% Eı  | nWin Project Tasks                                           | Mon 12-10-15 | Wed 14-05-21      | 2,551.5 hrs        | 80.2 wks? |                 |                                         | <b></b>                      |                         |             |
| 791  | 31%  | 30%     | Document Review and Solution Requirements                    | Mon 12-10-15 | Mon 13-05-20      | 334 hrs            | 29.6 wks? |                 |                                         | <b></b>                      |                         |             |
| 792  | 100% | 100%    | EW - Schedule Team to Review                                 | Mon 13-01-14 | Mon 13-01-14      | 2 hrs              | 1 day     |                 | re,EW Business Process Lead - PDD[25%   | ]                            | 1                       | I<br>I      |
| 793  | 100% | 100%    | EW - Forward Updates                                         | Tue 13-01-15 | Tue 13-01-15      | 2 hrs              | 1 day     | 792             | re,EW Business Process Lead - PDD[25%   | ]                            | 1                       | I<br>I      |
| 794  | 100% | 100%    | Solution Requirements and customization Docs Sign-off        | Fri 13-01-25 | Fri 13-01-25      | 2 hrs              | 0.2 wks   |                 |                                         |                              |                         | 1           |
| 795  | 100% | 100%    | EW - Add to solution folder and let PM know                  | Fri 13-01-25 | Fri 13-01-25      | 2 hrs              | 1 day     |                 | Lead Business Consultant - Gabe D'Amore |                              | 1                       | 1           |
| 796  | 100% | 100%    | Review Integration Requirements Document                     | Fri 13-01-18 | Mon 13-01-21      | 20 hrs             | 0.4 wks   |                 | EW Business Process Lead - PDI          |                              |                         | i<br>i      |