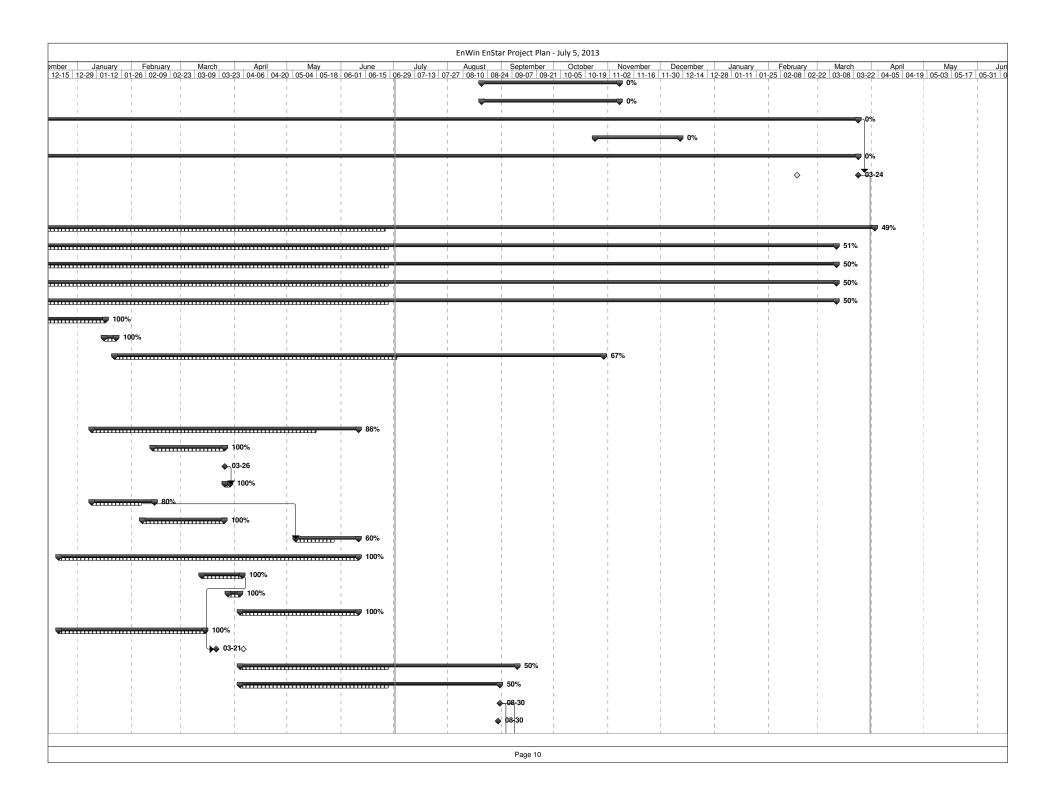

| 9 |      | Work<br>omplete | Task Name                                                         | Start        | Finish V     | Vork         | Duration  | Predecessors | Resource Names | er October<br>09-22 10-06 10-20 | November       | Decemb    |
|---|------|-----------------|-------------------------------------------------------------------|--------------|--------------|--------------|-----------|--------------|----------------|---------------------------------|----------------|-----------|
| 1 | 0%   | 0%              | CIS Transition Readiness                                          | Tue 13-08-20 | Thu 13-11-07 | 876 hrs      | 11 wks    |              |                | 09-22   10-00   10-20           | 111-03   11-17 | 12-01   1 |
| В | 0%   | 0%              | CIS Solution Go-Live Phase                                        | Mon 12-10-15 | Mon 14-03-24 | 1,215.37 hrs | 71.7 wks  |              |                |                                 |                |           |
| 9 | 0%   | 0%              | CIS Go-Live                                                       | Thu 13-10-24 | Thu 13-12-12 | 605 hrs      | 6.9 wks   |              |                |                                 | !              |           |
|   | 0%   | 0%              | Post-Go-Live                                                      | Mon 12-10-15 | Mon 14-03-24 | 610.37 hrs   | 71.7 wks  |              |                |                                 |                |           |
|   | 0%   | 0%              | NS - NorthStar CIS Project Implementation End Date                | Mon 14-03-24 | Mon 14-03-24 | 0 hrs        | 0 wks     | 418          |                |                                 |                | 1         |
|   |      |                 |                                                                   |              |              |              |           |              |                |                                 | ;<br>!         |           |
| ) |      |                 |                                                                   |              |              |              |           |              |                |                                 | !              | 1         |
|   | 49%  | 38%             | MDM/R Project                                                     | Mon 12-10-15 | Wed 14-04-02 | 6,151.23 hrs | 73.2 wks? |              |                | <b>V</b>                        |                |           |
| 2 | 51%  | 55%             | Project Management                                                | Mon 12-10-15 | Tue 14-03-11 | 739.4 hrs    | 70 wks    |              |                |                                 |                | :         |
|   | 50%  | 50%             | Project Management                                                | Mon 12-10-15 | Tue 14-03-11 | 560 hrs      | 70 wks    |              |                | <b>-</b>                        |                |           |
| 5 | 50%  | 50%             | Communication Management                                          | Mon 12-10-15 | Tue 14-03-11 | 70 hrs       | 70 wks    |              |                | <b>V</b>                        |                |           |
| • | 50%  | 50%             | Risk Management                                                   | Mon 12-10-15 | Tue 14-03-11 | 35 hrs       | 70 wks    |              |                | -                               |                |           |
| 1 | 100% | 100%            | IESO Project Plan                                                 | Mon 12-11-26 | Wed 13-01-16 | 65.4 hrs     | 6.2 wks   |              |                |                                 | ₹.             |           |
| 7 | 100% | 100%            | Initial MDM/R Registration Activities                             | Wed 13-01-16 | Tue 13-01-22 | 4 hrs        | 1 wk      |              |                |                                 |                | <br>      |
| 5 | 67%  | 40%             | Ongoing MDM/R Registration Activities                             | Tue 13-01-22 | Tue 13-10-29 | 5 hrs        | 38.95 wks |              |                |                                 | i<br>I         | i<br>I    |
| 3 | 100% | 100%            | Solution Definition Phase                                         | Mon 12-10-15 | Tue 12-11-13 | 313 hrs      | 4.4 wks   |              |                | <b>-</b>                        | 100%           | !         |
| 7 | 100% | 100%            | Project Kick-Off                                                  | Mon 12-10-15 | Tue 12-10-23 | 53 hrs       | 1.4 wks   |              |                | 10                              | 0%             |           |
| 0 | 100% | 100%            | Discovery                                                         | Wed 12-10-24 | Tue 12-11-13 | 260 hrs      | 3 wks     |              |                | <b>-</b>                        | 100%           | I<br>I    |
| 3 | 86%  | 99%             | Solution Design Phase                                             | Wed 13-01-09 | Mon 13-06-10 | 649.97 hrs   | 21.4 wks  |              |                |                                 | <br> -<br> -   | 1         |
| 7 | 100% | 100%            | Business Process Changes Review                                   | Wed 13-02-13 | Tue 13-03-26 | 390 hrs      | 5.6 wks   |              |                |                                 | ;<br>I         |           |
| 4 | 100% | 100%            | ER - Milestone - Business Process Changes Completed               | Tue 13-03-26 | Tue 13-03-26 | 0 hrs        | 0 days    | 513          |                |                                 | <br>           | · •       |
| 5 | 100% | 100%            | CIS Design Document                                               | Tue 13-03-26 | Fri 13-03-29 | 24 hrs       | 0.6 wks   | 514          |                |                                 |                |           |
| 7 | 80%  | 99%             | Unit Test Planning                                                | Wed 13-01-09 | Wed 13-02-13 | 67.97 hrs    | 5.2 wks   | 178FS-5 wks  |                |                                 | ;<br>I         | i<br>I    |
| 5 | 100% | 100%            | Cutover Planning                                                  | Thu 13-02-07 | Mon 13-03-25 | 86 hrs       | 6.4 wks   |              |                |                                 | ·<br>·         | 1         |
| 2 | 60%  | 100%            | Staff Training                                                    | Mon 13-05-06 | Mon 13-06-10 | 82 hrs       | 5 wks     | 517,755      |                |                                 | !              | !<br>!    |
| 0 | 100% | 100%            | Solution Construction Phase                                       | Fri 12-12-21 | Mon 13-06-10 | 108 hrs      | 22.6 wks  |              |                |                                 | i<br>I         | i<br>i    |
| 1 | 100% | 100%            | CIS Implementation                                                | Wed 13-03-13 | Fri 13-04-05 | 48 hrs       | 3.4 wks   | 185,166,171  |                |                                 | <br> -<br> -   | 1         |
| 5 | 100% | 100%            | Metersense Implementation                                         | Thu 13-03-28 | Wed 13-04-03 | 24 hrs       | 1 wk      | 185,166,171  |                |                                 | !              |           |
| 7 | 100% | 100%            | mCARE Implementation                                              | Wed 13-04-03 | Mon 13-06-10 | 0 hrs        | 9.4 wks   | 185,166,171  |                |                                 | <br>           | I<br>I    |
| 0 | 100% | 100%            | AS2 Server Configuration                                          | Fri 12-12-21 | Thu 13-03-14 | 36 hrs       | 10.4 wks  |              |                |                                 |                |           |
| 3 | 100% | 100%            | ER - Milestone - Completed All System Installations and Configura | Thu 13-03-21 | Thu 13-03-21 | 0 hrs        | 0 days    | 541,555      |                |                                 | ;<br>I         | i         |
| 7 | 50%  | 31%             | Solution Validation Phase                                         | Thu 13-04-04 | Mon 13-09-09 | 2,755.5 hrs  | 21.8 wks? |              |                |                                 | !              | 1         |
| 3 | 50%  | 31%             | Unit Testing with IESO                                            | Thu 13-04-04 | Fri 13-08-30 | 2,755.5 hrs  | 20.8 wks? |              |                |                                 |                |           |
| 1 | 0%   | 0%              | ER - Milestone - Unit Testing Completed                           | Fri 13-08-30 | Fri 13-08-30 | 0 hrs        | 0 days    | 590          |                | <b>→</b>                        | I              | i<br>I    |
| 2 | 0%   | 0%              | MDM/R Checkpoint - Unit Testing Completed                         | Fri 13-08-30 | Fri 13-08-30 | 0 hrs        | 0 days    |              |                |                                 | <br> -<br> -   | 1         |
| 3 | 0%   | 0%              | ER - Deliverable - MDM/R Unit Testing Results                     | Mon 13-09-09 | Mon 13-09-09 | 0 hrs        | 0 wks     | 591FS+1 wk   |                |                                 | ·              | 1         |