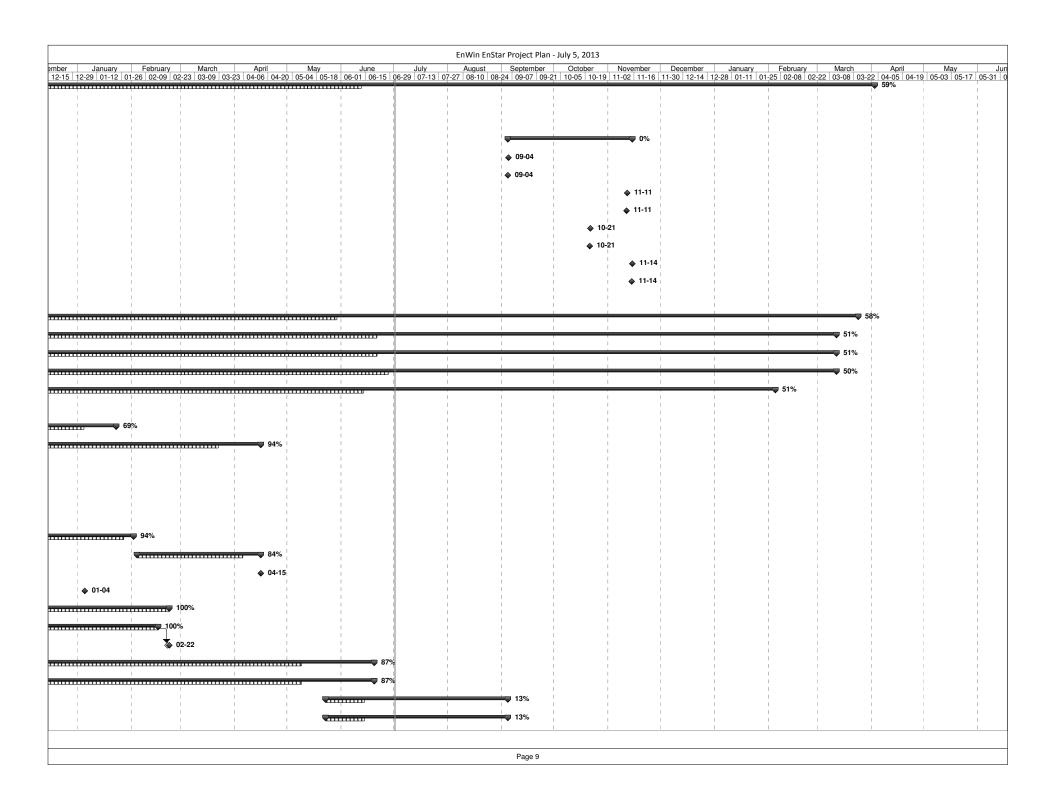

|     |      |         |                                                                    |                              |              | ject Plan - July 5, |           |              |                |                                                      |                     |
|-----|------|---------|--------------------------------------------------------------------|------------------------------|--------------|---------------------|-----------|--------------|----------------|------------------------------------------------------|---------------------|
|     |      | Vork Ta | ask Name                                                           | Start                        |              | Work                | Duration  | Predecessors | Resource Names | er October November<br>09-22 10-06 10-20 11-03 11-17 | Decemb<br>12-01 12- |
| 1   | 59%  |         | raft EnWin NorthStar Implementation Project Plan                   | Mon 12-10-15                 | Wed 14-04-02 | 35,794.18 hrs       | 73.2 wks? |              |                | <b>V</b>                                             |                     |
| 2   |      |         |                                                                    |                              |              |                     |           |              |                |                                                      |                     |
| 3   | 100% | 100%    | START DATE (Tentative - Would need to be confirmed and reviewed at | Mon 12-10-15                 | Mon 12-10-15 | 0 hrs               | 0 wks     |              |                | ♦ 10-15                                              |                     |
| 4   | 0%   | 0%      | Milestone Validation section                                       | Wed 13-09-04                 | Thu 13-11-14 | 0 hrs               | 10.05 wks |              |                |                                                      |                     |
| 5   | 0%   | 0%      | CIS Accepted Solution (fixed)                                      | Wed 13-09-04                 | Wed 13-09-04 | 0 hrs               | 0 wks     |              |                |                                                      |                     |
| 6   | 0%   | 0%      | CIS Accepted Solution tracked                                      | Wed 13-09-04                 | Wed 13-09-04 | 0 hrs               | 0 wks     | 381          |                |                                                      |                     |
| 7   | 0%   | 0%      | CIS Go-Live (Fixed)                                                | Mon 13-11-11                 | Mon 13-11-11 | 0 hrs               | 0 wks     |              |                |                                                      |                     |
| 8   | 0%   | 0%      | CIS Go-Live tracked                                                | Mon 13-11-11                 | Mon 13-11-11 | 0 hrs               | 0 wks     | 438          |                |                                                      |                     |
| 9   | 0%   | 0%      | ERTH QT Complete (Fixed)                                           | Mon 13-10-21                 | Mon 13-10-21 | 0 hrs               | 0 wks     |              |                |                                                      |                     |
| 10  | 0%   | 0%      | ERTH QT Complete tracked                                           | Mon 13-10-21                 | Mon 13-10-21 | 0 hrs               | 0 wks     | 607          |                |                                                      |                     |
| 11  | 0%   | 0%      | MS Solution Live (fixed)                                           | Thu 13-11-14                 | Thu 13-11-14 | 0 hrs               | 0 wks     |              |                |                                                      |                     |
| 12  | 0%   | 0%      | MS Solution Live tracked                                           | Thu 13-11-14                 | Thu 13-11-14 | 0 hrs               | 0 wks     | 783          |                |                                                      |                     |
| 13  |      |         |                                                                    |                              |              |                     |           |              |                |                                                      |                     |
| 14  | 58%  | 49%     | CIS Project                                                        | Mon 12-10-15                 | Mon 14-03-24 | 24,561.67 hrs       | 71.7 wks  |              |                |                                                      |                     |
| 15  | 51%  | 51%     | Project Management                                                 | Mon 12-10-15                 | Tue 14-03-11 | 4,792.13 hrs        | 70 wks    |              |                |                                                      |                     |
| 16  | 51%  | 50%     | Project Management / Technical Oversight / IT Environment \$       | Mon 12-10-15                 | Tue 14-03-11 |                     | 70 wks    |              |                |                                                      |                     |
| 20  | 50%  | 50%     | Communication Management                                           | Mon 12-10-15                 | Tue 14-03-11 | 532 hrs             | 70 wks    |              |                |                                                      |                     |
| 25  |      | 54%     | Risk Management                                                    | Mon 12-10-15                 | Tue 14-02-04 | 37 hrs              | 65 wks    |              |                |                                                      |                     |
|     | 51%  |         |                                                                    |                              |              |                     |           |              |                | 1000                                                 |                     |
| 28  | 100% | 100%    | Project Plan                                                       | Mon 12-10-15                 | Fri 12-11-16 |                     | 5 wks     |              |                | 100%                                                 |                     |
| 33  | 69%  | 42%     | Deliverable/Acceptance Management                                  | Mon 12-11-19                 | Tue 13-01-22 | 86 hrs              | 8 wks     |              |                | <b></b>                                              |                     |
| 39  | 94%  | 97%     | Solution Definition Phase                                          | Mon 12-10-15                 | Mon 13-04-15 | 2,822 hrs           | 24.6 wks  |              |                |                                                      |                     |
| 40  | 100% | 100%    | Project Preparation                                                | Mon 12-10-15                 | Fri 12-10-19 | 30 hrs              | 0.85 wks  | 3            |                | 100%                                                 |                     |
| 43  | 100% | 100%    | Project Kick-Off                                                   | Mon 12-10-15                 | Tue 12-10-23 | 124 hrs             | 1.4 wks   |              |                | 100%                                                 |                     |
| 47  | 100% | 100%    | NorthStar Product Orientation Session - Training                   | Mon 12-10-15                 | Thu 12-10-25 | 161 hrs             | 1.8 wks   |              |                | 100%                                                 |                     |
| 51  | 100% | 100%    | Discovery                                                          | Mon 12-10-15                 | Wed 12-11-07 | 1,038 hrs           | 3.6 wks   | 3            |                | 100%                                                 |                     |
| 59  | 94%  | 97%     | CIS Definition                                                     | Thu 12-11-08                 | Fri 13-02-01 | 1,150 hrs           | 11 wks    |              |                |                                                      |                     |
| 102 | 84%  | 83%     | Customer Connect Definition                                        | Mon 13-02-04                 | Mon 13-04-15 | 319 hrs             | 10 wks    |              |                |                                                      |                     |
| 112 | 0%   | 0%      | NS - Milestone - CustomerConnect requirements document finali.     | Mon 13-04-15                 | Mon 13-04-15 | 0 hrs               | 0 wks     | 111          |                |                                                      |                     |
| 113 | 0%   | 0%      | NS - Invoice Milestone - Sign off on Requirements Documents        | Fri 13-01-04                 | Fri 13-01-04 | 0 hrs               | 0 wks     | 88,81,75,68  |                |                                                      |                     |
| 114 | 100% | 100%    | Solution Design Phase                                              | Mon 12-10-15                 | Fri 13-02-22 | 739.93 hrs          | 17.3 wks  | ,,,          |                |                                                      |                     |
| 115 | 100% | 100%    | CIS Design                                                         | Mon 12-10-15                 | Fri 13-02-15 |                     | 16.6 wks  |              |                |                                                      |                     |
| 161 | 100% | 100%    |                                                                    |                              |              | 0 hrs               | 0 wks     | 115,107      |                |                                                      |                     |
| 162 |      |         | NS - Milestone - Solution Design Complete                          | Fri 13-02-22<br>Mon 12-11-05 | Fri 13-02-22 |                     |           | 710,107      |                |                                                      |                     |
|     | 87%  | 92%     | Solution Configuration and Construction Phase                      |                              | Wed 13-06-19 |                     | 30.8 wks  |              |                |                                                      |                     |
| 163 | 87%  | 92%     | CIS Configuration and Construction                                 | Mon 12-11-05                 | Wed 13-06-19 |                     | 30.8 wks  |              |                |                                                      |                     |
| 291 | 13%  | 6%      | Solution Validation Phase                                          | Thu 13-05-23                 | Wed 13-09-04 |                     | 14.35 wks |              |                |                                                      |                     |
| 292 | 13%  | 6%      | CIS Validation                                                     | Thu 13-05-23                 | Wed 13-09-04 | 7,883.73 hrs        | 14.35 wks |              |                |                                                      |                     |
| 383 | 0%   | 0%      | Solution Transition Readiness Phase                                | Tue 13-08-20                 | Thu 13-11-07 | 876 hrs             | 11 wks    |              |                |                                                      |                     |