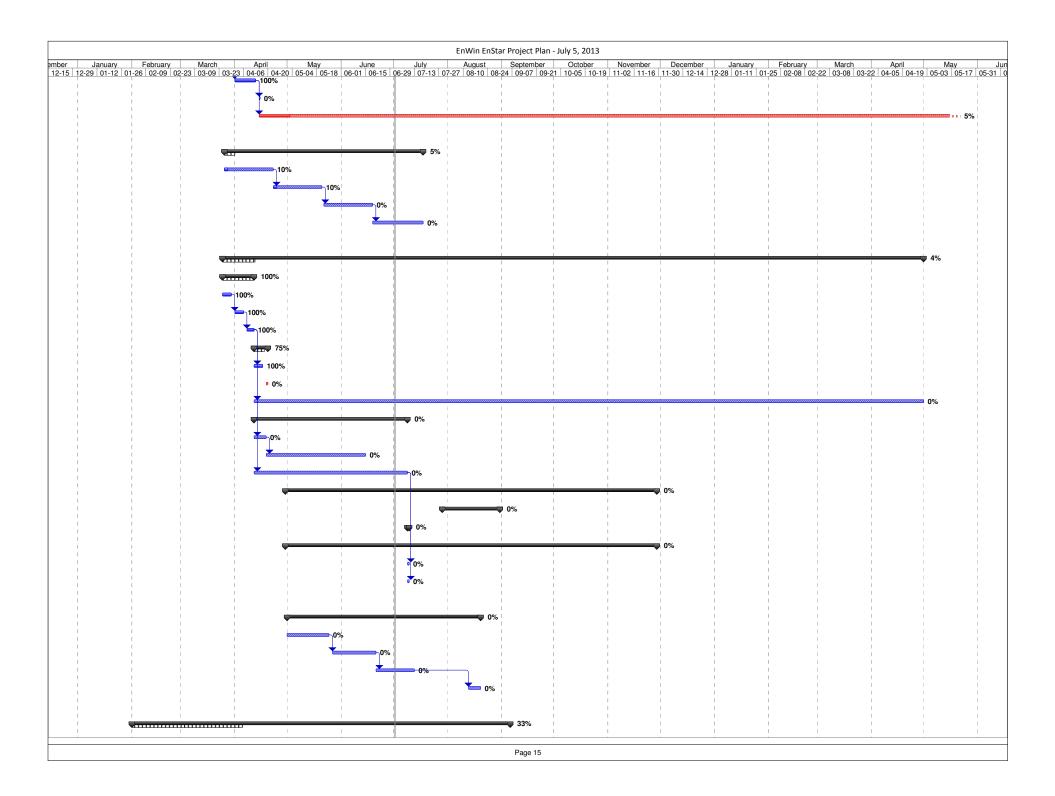

|     |                    |      |                                                                  |              |              | ject Plan - July 5 | 2013     |                   |                                         |                                                                  |
|-----|--------------------|------|------------------------------------------------------------------|--------------|--------------|--------------------|----------|-------------------|-----------------------------------------|------------------------------------------------------------------|
|     | % We Complete Comp |      | ask Name                                                         | Start        | Finish       | Work               | Duration | Predecessors      | Resource Names                          | er October November Decer<br>09-22 10-06 10-20 11-03 11-17 12-01 |
| 4   | 0%                 | 0%   | Solution Transition Readiness                                    | Wed 13-09-04 | Mon 13-10-21 | 1,193.38 hrs       | 6.4 wks  | 591               |                                         | 00 22 10 00 10 20 11 00 11 17 12 01                              |
| 95  | 0%                 | 0%   | MDMR Enrolment - SIT                                             | Wed 13-09-04 | Fri 13-09-20 | 505.83 hrs         | 2.42 wks | 589FS-3 wks       |                                         |                                                                  |
| 02  | 0%                 | 0%   | MDMR Enrolment - QT                                              | Fri 13-09-20 | Mon 13-10-21 | 687.55 hrs         | 4 wks    | 598               |                                         |                                                                  |
| 10  | 0%                 | 0%   | Solution Go-Live                                                 | Mon 13-11-11 | Mon 13-12-02 | 136 hrs            | 3 wks    |                   |                                         |                                                                  |
| 11  | 0%                 | 0%   | MDMR Enrolment - Cutover                                         | Mon 13-11-11 | Mon 13-12-02 | 136 hrs            | 3 wks    | 435,609FS+10 days |                                         |                                                                  |
| 16  | 0%                 | 0%   | Post Implementation Support                                      | Mon 14-01-06 | Wed 14-04-02 | 256 hrs            | 12.6 wks |                   |                                         |                                                                  |
| 17  | 0%                 | 0%   | ER - Periodic Billing with MDM/R                                 | Mon 14-01-06 | Tue 14-03-04 | 0 hrs              | 42 days  |                   |                                         |                                                                  |
| 18  | 0%                 | 0%   | ER - OnSite Support for Transition to MDM/R Billing              | Mon 14-01-06 | Fri 14-01-24 | 120 hrs            | 3 wks    |                   | ERTH BA                                 | Ā                                                                |
| 19  | 0%                 | 0%   | ER - Milestone - MDMR Periodic Billing Cutover                   | Mon 14-01-06 | Mon 14-01-06 | 0 hrs              | 0 days   | 618SS             |                                         |                                                                  |
| 0.0 | 0%                 | 0%   | ER - Bill Pilot Cycles on TOU                                    | Mon 14-02-03 | Mon 14-02-03 | 16 hrs             | 1 day    | 619               | Sharon Fedak,EW Tester1 - Meter Reading | 9                                                                |
| 21  | 0%                 | 0%   | ER -VEE Service Change on Remaining Cycles                       | Tue 14-03-04 | Tue 14-03-04 | 0 hrs              | 1 day    | 620               |                                         | -                                                                |
| 22  | 0%                 | 0%   | ER - Bill on TOU                                                 | Wed 14-03-05 | Tue 14-04-01 | 0 hrs              | 20 days  | 621               |                                         |                                                                  |
| 23  | 0%                 | 0%   | ER - Invoice Milestone - Transition to TOU Billing               | Wed 14-04-02 | Wed 14-04-02 | 0 hrs              | 0 wks    | 622FS+1 day       |                                         | 1                                                                |
| 24  | 0%                 | 0%   | ER - Onsite Support for Transition to TOU                        | Wed 14-03-05 | Tue 14-03-25 | 120 hrs            | 3 wks    | 617,620           | ERTH BA                                 | Ā                                                                |
| 25  | 0%                 | 0%   | ER - Post Cutover Activities Completed                           | Tue 14-04-01 | Tue 14-04-01 | 0 hrs              | 0 days   | 624,622           |                                         |                                                                  |
| 26  |                    |      |                                                                  |              |              |                    |          |                   |                                         |                                                                  |
| 27  |                    |      |                                                                  |              |              |                    |          |                   |                                         |                                                                  |
| 28  | 67%                | 85%  | MeterSense Project - ENWIN                                       | Mon 12-10-15 | Mon 14-01-06 | 5,081.28 hrs       | 60.8 wks |                   |                                         |                                                                  |
| 29  | 60%                | 62%  | Project Management                                               | Mon 12-10-15 | Mon 14-01-06 | 996 hrs            | 60.8 wks |                   |                                         |                                                                  |
| 30  | 58%                | 58%  | Project Management / Technical Oversight                         | Mon 12-10-15 | Mon 13-12-30 | 350 hrs            | 60 wks   |                   |                                         |                                                                  |
| 33  | 58%                | 58%  | Communication Management                                         | Mon 12-10-15 | Mon 14-01-06 | 432 hrs            | 60.8 wks |                   |                                         |                                                                  |
| 38  | 58%                | 58%  | Scope Management                                                 | Mon 12-10-15 | Mon 13-12-30 | 60 hrs             | 60 wks   |                   |                                         |                                                                  |
| 10  | 64%                | 70%  | Risk Management                                                  | Mon 12-10-15 | Wed 13-11-20 | 82 hrs             | 55 wks   |                   |                                         |                                                                  |
| 13  | 100%               | 100% | Project Plan                                                     | Mon 12-10-15 | Wed 13-02-20 | 72 hrs             | 17 wks   |                   |                                         |                                                                  |
| 48  | 100%               | 100% | NorthStar MeterSense Solution Definition Phase                   | Mon 12-10-15 | Tue 13-02-05 |                    | 15 wks   |                   |                                         |                                                                  |
| 19  | 100%               | 100% | Project Preparation                                              | Mon 12-10-15 | Fri 12-10-19 | 36 hrs             | 1 wk     |                   |                                         | 100%                                                             |
| 52  | 100%               | 100% | Project Kick-Off                                                 | Mon 12-10-15 | Tue 12-10-23 | 63 hrs             | 1.4 wks  | 3                 |                                         |                                                                  |
| 56  |                    |      | -                                                                |              |              |                    |          | 3                 |                                         | 100%                                                             |
| 00  | 100%               | 100% | NorthStar MeterSense Product Orientation Session -<br>Training   | Wed 12-10-24 | Fri 12-11-02 | 24.8 hrs           | 1.6 wks  |                   |                                         | 100%                                                             |
| 60  | 100%               | 100% | Discovery                                                        | Wed 12 10 24 | Wed 10 11 07 | 213.47 hrs         | 2.2 wks  | 652               |                                         | 1000/                                                            |
| 66  |                    |      | Discovery                                                        | Wed 12-10-24 | Wed 12-11-07 |                    |          |                   |                                         | 100%                                                             |
|     | 100%               | 100% | Physical Architecture Review / Recommendation                    | Mon 12-12-10 | Tue 13-01-22 |                    | 5 wks    | 652               |                                         |                                                                  |
| 70  | 100%               | 100% | Solution Requirements Documents                                  | Mon 12-11-12 | Fri 12-12-07 | 141.35 hrs         | 4 wks    |                   |                                         | 1                                                                |
| 76  | 100%               | 100% | Integration Requirements Document                                | Mon 12-11-12 | Fri 12-12-07 |                    | 4 wks    | 660               |                                         | 11                                                               |
| 32  | 100%               | 100% | Training / Change Management Plan                                | Mon 12-11-19 | Tue 13-02-05 |                    | 10 wks   |                   |                                         |                                                                  |
| 88  | 100%               | 100% | Test Plan                                                        | Mon 12-11-19 | Tue 13-02-05 | 107.57 hrs         | 10 wks   |                   |                                         |                                                                  |
| 94  | 100%               | 100% | MS - Invoice Milestone - Sign off on Solutions Requirements Docเ | Fri 12-12-07 | Fri 12-12-07 | 0 hrs              | 0 wks    | 675               |                                         | 12                                                               |
| 95  | 100%               | 100% | MeterSense Solution Design Phase                                 | Wed 12-10-24 | Wed 13-02-27 | 483.38 hrs         | 16.6 wks |                   |                                         |                                                                  |

|      |      |         |                                                              | Er           | nWin EnStar Proje | ect Plan - July 5, | 2013      |                 |                                         |                              |                         |             |
|------|------|---------|--------------------------------------------------------------|--------------|-------------------|--------------------|-----------|-----------------|-----------------------------------------|------------------------------|-------------------------|-------------|
| ID % |      | Work Ta | ask Name                                                     | Start        | Finish V          | Vork               | Duration  | Predecessors    | Resource Names                          | er October<br>09-22 10-06 10 | November 20 11-03 11-17 | Decemb      |
| 696  | 100% | 100%    | Integration Design Document Document                         | Mon 12-12-10 | Wed 13-02-20      | 216 hrs            | 9 wks     | 676             |                                         | 09-22   10-00   10           | 20   11-03   11-17      | 12-01   12- |
| 700  | 100% | 100%    | Test Cases / Scenarios Document                              | Wed 13-02-06 | Wed 13-02-27      | 63.38 hrs          | 3 wks     |                 |                                         |                              |                         | I<br>I      |
| 704  | 100% | 100%    | NorthStar MeterSense Base Solution Installation and          | Wed 12-10-24 | Fri 12-12-14      | 204 hrs            | 7.6 wks   | 652             |                                         | •                            |                         | 1/          |
|      |      |         | Configuration                                                |              |                   |                    |           |                 |                                         |                              |                         | 1           |
| 711  | 100% | 100%    | MeterSense Configuration and Construction Phase              | Wed 13-01-02 | Tue 13-04-30      | 699.5 hrs          | 16.8 wks  |                 |                                         |                              |                         | i           |
| 712  | 100% | 100%    | Configuration and Construction                               | Wed 13-01-02 | Tue 13-03-26      | 540 hrs            | 11.8 wks  |                 |                                         |                              |                         | I<br>I      |
| 728  | 100% | 100%    | Milestone - Solution Feature Complete                        | Tue 13-03-26 | Tue 13-03-26      | 0 hrs              | 0 wks     | 725             |                                         |                              |                         | 1           |
| 729  | 100% | 100%    | User Acceptance Testing Detailed Plan Document               | Wed 13-03-27 | Tue 13-04-30      | 140 hrs            | 5 wks     | 695FS-1 wk      |                                         | -                            |                         | 1           |
| 735  | 100% | 100%    | Training Detailed Schedule                                   | Thu 13-02-28 | Wed 13-03-27      | 19.5 hrs           | 4 wks     |                 |                                         |                              |                         | 1           |
|      |      |         |                                                              |              |                   |                    |           |                 |                                         |                              | i                       | i<br>I      |
| 739  | 98%  | 96%     | MeterSense Solution Validation Phase                         | Wed 13-02-27 | Fri 13-05-17      | 1,684.13 hrs       | 11.6 wks  |                 |                                         |                              |                         | I<br>I      |
| 740  | 100% | 100%    | Testing Environment                                          | Wed 13-02-27 | Tue 13-03-26      | 80 hrs             | 4 wks     |                 |                                         |                              | 1                       | I<br>I      |
| 742  | 100% | 100%    | Functional Testing                                           | Wed 13-03-27 | Tue 13-04-16      | 601.37 hrs         | 3 wks     |                 |                                         |                              |                         | 1           |
| 746  | 100% | 100%    | Integration Testing                                          | Wed 13-04-17 | Tue 13-04-30      | 263.97 hrs         | 2 wks     | 742             |                                         |                              |                         | 1           |
| 751  | 85%  | 80%     | Training                                                     | Mon 13-04-22 | Fri 13-05-03      | 330.8 hrs          | 2 wks     | 746FS-2 wks     |                                         |                              | İ                       | i<br>I      |
| 758  | 98%  | 98%     | User Acceptance Testing                                      | Mon 13-05-06 | Fri 13-05-17      | 408 hrs            | 2 wks     | 742,746,755     |                                         |                              |                         | I<br>I      |
| 763  | 0%   | 0%      | MS - Deliverable - Accepted Solution                         | Fri 13-05-17 | Fri 13-05-17      | 0 hrs              | 0 wks     | 742,746,751,761 |                                         |                              | 1                       | I<br>I      |
| 764  | 0%   | 0%      | 1.5 Years of Historical Data Loading                         | Mon 13-06-17 | Mon 13-10-28      | 82 hrs             | 18.4 wks  |                 |                                         |                              |                         | 1           |
| 765  | 0%   | 0%      | MS - Finalize Timing of Data Load                            | Mon 13-06-17 | Mon 13-06-17      | 2 hrs              | 1 day     |                 | MS - Project Manage                     | r                            |                         | 1           |
| 766  | 0%   | 0%      | MS - Schedule and execute data archiving and restore testing | Tue 13-06-18 | Tue 13-07-09      | 20 hrs             | 3 wks     | 765             |                                         | 1                            | i                       | i<br>I      |
| 767  | 0%   | 0%      | MS - Assemble Historical Sensus and MV90 Data                | Fri 13-08-16 | Fri 13-09-13      | 0 hrs              | 4 wks     | 768SS-4 wks     |                                         |                              |                         | I<br>I      |
| 768  | 0%   | 0%      | MS - Load and Validate Data                                  | Mon 13-09-16 | Mon 13-10-28      | 60 hrs             | 6 wks     |                 | MS - Technical Consultant[25%           | ]                            |                         |             |
| 769  | 53%  | 25%     | MeterSense Solution Production Environment Phase             | Fri 13-02-01 | Thu 13-11-28      | 304 hrs            | 41.75 wks |                 |                                         |                              |                         | <br>        |
| 770  | 89%  | 76%     | Production Environment                                       | Fri 13-02-01 | Thu 13-10-24      | 100 hrs            | 36.75 wks |                 |                                         |                              | i                       | i<br>I      |
| 775  | 0%   | 0%      | Business Process Training (prior to Live)                    | Thu 13-10-17 | Thu 13-11-07      | 112 hrs            | 3 wks     |                 |                                         |                              | I<br>I                  | I<br>I      |
| 779  | 0%   | 0%      | Production Environment Release                               | Thu 13-11-07 | Thu 13-11-14      | 32 hrs             | 1 wk      |                 |                                         |                              |                         | 1           |
| 784  |      |         |                                                              |              |                   |                    |           | 770             |                                         |                              |                         |             |
|      | 0%   | 0%      | Post-Production Environment - Enhanced Support               | Thu 13-11-14 | Thu 13-11-28      | 60 hrs             | 2 wks     | 779             |                                         |                              |                         | 1           |
| 786  | 0%   | 0%      | MS - Milestone - MeterSense Project Completed                | Thu 13-11-28 | Thu 13-11-28      | 0 hrs              | 0 wks     | 784             |                                         |                              | i                       | i<br>I      |
| 787  | 0%   | 0% M    | ilestone - Final Acceptance of Project Closeout              | Tue 14-04-01 | Tue 14-04-01      | 0 hrs              | 0 wks     | 458,625,769     |                                         |                              | 1                       | I<br>I      |
| 788  |      |         |                                                              |              |                   |                    |           |                 |                                         |                              | 1                       | I<br>I      |
| 789  |      |         |                                                              |              |                   |                    |           |                 |                                         |                              |                         | <br>        |
| 790  | 18%  | 22% Eı  | nWin Project Tasks                                           | Mon 12-10-15 | Wed 14-05-21      | 2,551.5 hrs        | 80.2 wks? |                 |                                         | <b></b>                      |                         |             |
| 791  | 31%  | 30%     | Document Review and Solution Requirements                    | Mon 12-10-15 | Mon 13-05-20      | 334 hrs            | 29.6 wks? |                 |                                         | <b></b>                      |                         |             |
| 792  | 100% | 100%    | EW - Schedule Team to Review                                 | Mon 13-01-14 | Mon 13-01-14      | 2 hrs              | 1 day     |                 | re,EW Business Process Lead - PDD[25%   | ]                            | 1                       | I<br>I      |
| 793  | 100% | 100%    | EW - Forward Updates                                         | Tue 13-01-15 | Tue 13-01-15      | 2 hrs              | 1 day     | 792             | re,EW Business Process Lead - PDD[25%   | ]                            | 1                       | I<br>I      |
| 794  | 100% | 100%    | Solution Requirements and customization Docs Sign-off        | Fri 13-01-25 | Fri 13-01-25      | 2 hrs              | 0.2 wks   |                 |                                         |                              |                         | 1           |
| 795  | 100% | 100%    | EW - Add to solution folder and let PM know                  | Fri 13-01-25 | Fri 13-01-25      | 2 hrs              | 1 day     |                 | Lead Business Consultant - Gabe D'Amore |                              | 1                       | 1           |
| 796  | 100% | 100%    | Review Integration Requirements Document                     | Fri 13-01-18 | Mon 13-01-21      | 20 hrs             | 0.4 wks   |                 | EW Business Process Lead - PDI          |                              |                         | i<br>i      |