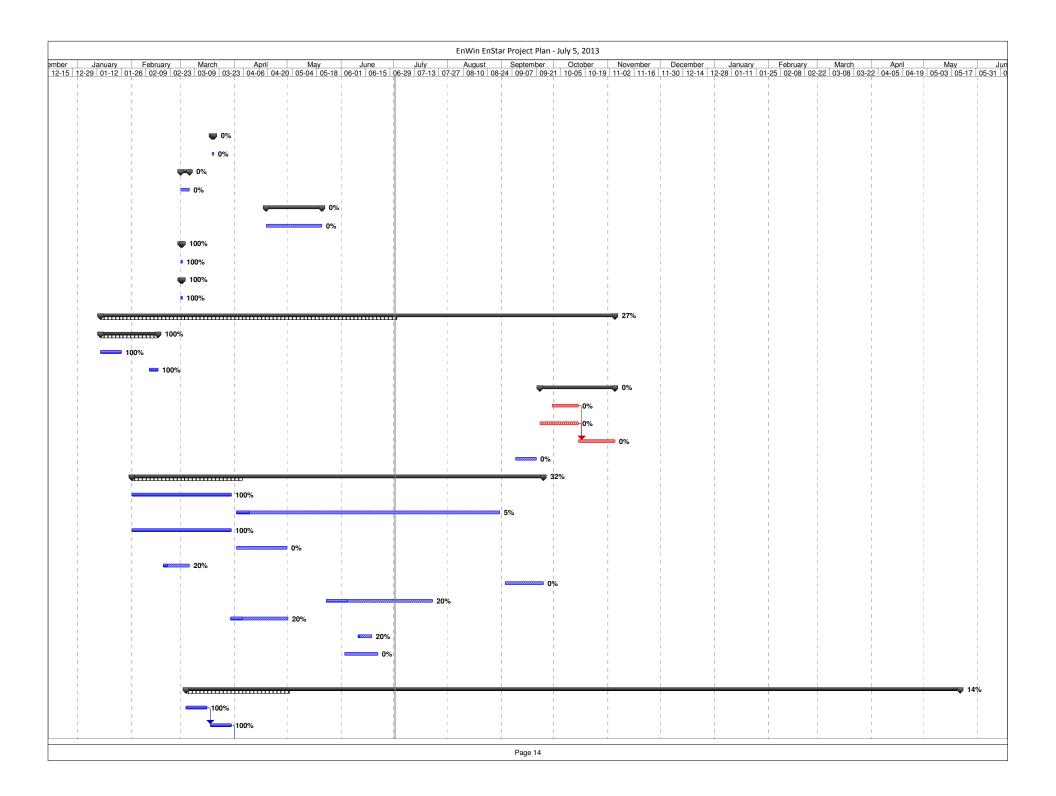

| 9 |      | Work<br>omplete | Task Name                                                         | Start        | Finish V     | Vork         | Duration  | Predecessors | Resource Names | er October<br>09-22 10-06 10-20 | November       | Decemb    |
|---|------|-----------------|-------------------------------------------------------------------|--------------|--------------|--------------|-----------|--------------|----------------|---------------------------------|----------------|-----------|
| 1 | 0%   | 0%              | CIS Transition Readiness                                          | Tue 13-08-20 | Thu 13-11-07 | 876 hrs      | 11 wks    |              |                | 09-22   10-00   10-20           | 111-03   11-17 | 12-01   1 |
| В | 0%   | 0%              | CIS Solution Go-Live Phase                                        | Mon 12-10-15 | Mon 14-03-24 | 1,215.37 hrs | 71.7 wks  |              |                |                                 |                |           |
| 9 | 0%   | 0%              | CIS Go-Live                                                       | Thu 13-10-24 | Thu 13-12-12 | 605 hrs      | 6.9 wks   |              |                |                                 | !              |           |
|   | 0%   | 0%              | Post-Go-Live                                                      | Mon 12-10-15 | Mon 14-03-24 | 610.37 hrs   | 71.7 wks  |              |                |                                 |                |           |
|   | 0%   | 0%              | NS - NorthStar CIS Project Implementation End Date                | Mon 14-03-24 | Mon 14-03-24 | 0 hrs        | 0 wks     | 418          |                |                                 |                | 1         |
|   |      |                 |                                                                   |              |              |              |           |              |                |                                 | ;<br>!         |           |
| ) |      |                 |                                                                   |              |              |              |           |              |                |                                 | !              | 1         |
|   | 49%  | 38%             | MDM/R Project                                                     | Mon 12-10-15 | Wed 14-04-02 | 6,151.23 hrs | 73.2 wks? |              |                | <b>V</b>                        |                |           |
| 2 | 51%  | 55%             | Project Management                                                | Mon 12-10-15 | Tue 14-03-11 | 739.4 hrs    | 70 wks    |              |                |                                 |                | :         |
|   | 50%  | 50%             | Project Management                                                | Mon 12-10-15 | Tue 14-03-11 | 560 hrs      | 70 wks    |              |                | <b>-</b>                        |                |           |
| 5 | 50%  | 50%             | Communication Management                                          | Mon 12-10-15 | Tue 14-03-11 | 70 hrs       | 70 wks    |              |                | <b>V</b>                        |                |           |
| • | 50%  | 50%             | Risk Management                                                   | Mon 12-10-15 | Tue 14-03-11 | 35 hrs       | 70 wks    |              |                | -                               |                |           |
| 1 | 100% | 100%            | IESO Project Plan                                                 | Mon 12-11-26 | Wed 13-01-16 | 65.4 hrs     | 6.2 wks   |              |                |                                 | ₹.             |           |
| 7 | 100% | 100%            | Initial MDM/R Registration Activities                             | Wed 13-01-16 | Tue 13-01-22 | 4 hrs        | 1 wk      |              |                |                                 |                | <br>      |
| 5 | 67%  | 40%             | Ongoing MDM/R Registration Activities                             | Tue 13-01-22 | Tue 13-10-29 | 5 hrs        | 38.95 wks |              |                |                                 | i<br>I         | i<br>I    |
| 3 | 100% | 100%            | Solution Definition Phase                                         | Mon 12-10-15 | Tue 12-11-13 | 313 hrs      | 4.4 wks   |              |                | <b>-</b>                        | 100%           | !         |
| 7 | 100% | 100%            | Project Kick-Off                                                  | Mon 12-10-15 | Tue 12-10-23 | 53 hrs       | 1.4 wks   |              |                | 10                              | 0%             |           |
| 0 | 100% | 100%            | Discovery                                                         | Wed 12-10-24 | Tue 12-11-13 | 260 hrs      | 3 wks     |              |                | <b>-</b>                        | 100%           | I<br>I    |
| 3 | 86%  | 99%             | Solution Design Phase                                             | Wed 13-01-09 | Mon 13-06-10 | 649.97 hrs   | 21.4 wks  |              |                |                                 | <br> -<br> -   | 1         |
| 7 | 100% | 100%            | Business Process Changes Review                                   | Wed 13-02-13 | Tue 13-03-26 | 390 hrs      | 5.6 wks   |              |                |                                 | ;<br>I         |           |
| 4 | 100% | 100%            | ER - Milestone - Business Process Changes Completed               | Tue 13-03-26 | Tue 13-03-26 | 0 hrs        | 0 days    | 513          |                |                                 | <br>           | · •       |
| 5 | 100% | 100%            | CIS Design Document                                               | Tue 13-03-26 | Fri 13-03-29 | 24 hrs       | 0.6 wks   | 514          |                |                                 |                |           |
| 7 | 80%  | 99%             | Unit Test Planning                                                | Wed 13-01-09 | Wed 13-02-13 | 67.97 hrs    | 5.2 wks   | 178FS-5 wks  |                |                                 | ;<br>I         | i<br>I    |
| 5 | 100% | 100%            | Cutover Planning                                                  | Thu 13-02-07 | Mon 13-03-25 | 86 hrs       | 6.4 wks   |              |                |                                 | ·<br>·         | 1         |
| 2 | 60%  | 100%            | Staff Training                                                    | Mon 13-05-06 | Mon 13-06-10 | 82 hrs       | 5 wks     | 517,755      |                |                                 | !              | !<br>!    |
| 0 | 100% | 100%            | Solution Construction Phase                                       | Fri 12-12-21 | Mon 13-06-10 | 108 hrs      | 22.6 wks  |              |                |                                 | i<br>I         | i<br>i    |
| 1 | 100% | 100%            | CIS Implementation                                                | Wed 13-03-13 | Fri 13-04-05 | 48 hrs       | 3.4 wks   | 185,166,171  |                |                                 | <br> -<br> -   | 1         |
| 5 | 100% | 100%            | Metersense Implementation                                         | Thu 13-03-28 | Wed 13-04-03 | 24 hrs       | 1 wk      | 185,166,171  |                |                                 | !              |           |
| 7 | 100% | 100%            | mCARE Implementation                                              | Wed 13-04-03 | Mon 13-06-10 | 0 hrs        | 9.4 wks   | 185,166,171  |                |                                 | <br>           | I<br>I    |
| 0 | 100% | 100%            | AS2 Server Configuration                                          | Fri 12-12-21 | Thu 13-03-14 | 36 hrs       | 10.4 wks  |              |                |                                 |                |           |
| 3 | 100% | 100%            | ER - Milestone - Completed All System Installations and Configura | Thu 13-03-21 | Thu 13-03-21 | 0 hrs        | 0 days    | 541,555      |                |                                 | ;<br>I         | i         |
| 7 | 50%  | 31%             | Solution Validation Phase                                         | Thu 13-04-04 | Mon 13-09-09 | 2,755.5 hrs  | 21.8 wks? |              |                |                                 | !              | 1         |
| 3 | 50%  | 31%             | Unit Testing with IESO                                            | Thu 13-04-04 | Fri 13-08-30 | 2,755.5 hrs  | 20.8 wks? |              |                |                                 |                |           |
| 1 | 0%   | 0%              | ER - Milestone - Unit Testing Completed                           | Fri 13-08-30 | Fri 13-08-30 | 0 hrs        | 0 days    | 590          |                | <b>→</b>                        | I              | i<br>I    |
| 2 | 0%   | 0%              | MDM/R Checkpoint - Unit Testing Completed                         | Fri 13-08-30 | Fri 13-08-30 | 0 hrs        | 0 days    |              |                |                                 | <br> -<br> -   | 1         |
| 3 | 0%   | 0%              | ER - Deliverable - MDM/R Unit Testing Results                     | Mon 13-09-09 | Mon 13-09-09 | 0 hrs        | 0 wks     | 591FS+1 wk   |                |                                 | ·              | 1         |

|     |                    |      |                                                                  |              |              | ject Plan - July 5 | 2013     |                   |                                         |                                                                  |
|-----|--------------------|------|------------------------------------------------------------------|--------------|--------------|--------------------|----------|-------------------|-----------------------------------------|------------------------------------------------------------------|
|     | % We Complete Comp |      | ask Name                                                         | Start        | Finish       | Work               | Duration | Predecessors      | Resource Names                          | er October November Decer<br>09-22 10-06 10-20 11-03 11-17 12-01 |
| 4   | 0%                 | 0%   | Solution Transition Readiness                                    | Wed 13-09-04 | Mon 13-10-21 | 1,193.38 hrs       | 6.4 wks  | 591               |                                         | 00 22 10 00 10 20 11 00 11 17 12 01                              |
| 95  | 0%                 | 0%   | MDMR Enrolment - SIT                                             | Wed 13-09-04 | Fri 13-09-20 | 505.83 hrs         | 2.42 wks | 589FS-3 wks       |                                         |                                                                  |
| 02  | 0%                 | 0%   | MDMR Enrolment - QT                                              | Fri 13-09-20 | Mon 13-10-21 | 687.55 hrs         | 4 wks    | 598               |                                         |                                                                  |
| 10  | 0%                 | 0%   | Solution Go-Live                                                 | Mon 13-11-11 | Mon 13-12-02 | 136 hrs            | 3 wks    |                   |                                         |                                                                  |
| 11  | 0%                 | 0%   | MDMR Enrolment - Cutover                                         | Mon 13-11-11 | Mon 13-12-02 | 136 hrs            | 3 wks    | 435,609FS+10 days |                                         |                                                                  |
| 16  | 0%                 | 0%   | Post Implementation Support                                      | Mon 14-01-06 | Wed 14-04-02 | 256 hrs            | 12.6 wks |                   |                                         |                                                                  |
| 17  | 0%                 | 0%   | ER - Periodic Billing with MDM/R                                 | Mon 14-01-06 | Tue 14-03-04 | 0 hrs              | 42 days  |                   |                                         |                                                                  |
| 18  | 0%                 | 0%   | ER - OnSite Support for Transition to MDM/R Billing              | Mon 14-01-06 | Fri 14-01-24 | 120 hrs            | 3 wks    |                   | ERTH BA                                 | Ā                                                                |
| 19  | 0%                 | 0%   | ER - Milestone - MDMR Periodic Billing Cutover                   | Mon 14-01-06 | Mon 14-01-06 | 0 hrs              | 0 days   | 618SS             |                                         |                                                                  |
| 0.0 | 0%                 | 0%   | ER - Bill Pilot Cycles on TOU                                    | Mon 14-02-03 | Mon 14-02-03 | 16 hrs             | 1 day    | 619               | Sharon Fedak,EW Tester1 - Meter Reading | 9                                                                |
| 21  | 0%                 | 0%   | ER -VEE Service Change on Remaining Cycles                       | Tue 14-03-04 | Tue 14-03-04 | 0 hrs              | 1 day    | 620               |                                         | -                                                                |
| 22  | 0%                 | 0%   | ER - Bill on TOU                                                 | Wed 14-03-05 | Tue 14-04-01 | 0 hrs              | 20 days  | 621               |                                         |                                                                  |
| 23  | 0%                 | 0%   | ER - Invoice Milestone - Transition to TOU Billing               | Wed 14-04-02 | Wed 14-04-02 | 0 hrs              | 0 wks    | 622FS+1 day       |                                         | 1                                                                |
| 24  | 0%                 | 0%   | ER - Onsite Support for Transition to TOU                        | Wed 14-03-05 | Tue 14-03-25 | 120 hrs            | 3 wks    | 617,620           | ERTH BA                                 | Ā                                                                |
| 25  | 0%                 | 0%   | ER - Post Cutover Activities Completed                           | Tue 14-04-01 | Tue 14-04-01 | 0 hrs              | 0 days   | 624,622           |                                         |                                                                  |
| 26  |                    |      |                                                                  |              |              |                    |          |                   |                                         |                                                                  |
| 27  |                    |      |                                                                  |              |              |                    |          |                   |                                         |                                                                  |
| 28  | 67%                | 85%  | MeterSense Project - ENWIN                                       | Mon 12-10-15 | Mon 14-01-06 | 5,081.28 hrs       | 60.8 wks |                   |                                         |                                                                  |
| 29  | 60%                | 62%  | Project Management                                               | Mon 12-10-15 | Mon 14-01-06 | 996 hrs            | 60.8 wks |                   |                                         |                                                                  |
| 30  | 58%                | 58%  | Project Management / Technical Oversight                         | Mon 12-10-15 | Mon 13-12-30 | 350 hrs            | 60 wks   |                   |                                         |                                                                  |
| 33  | 58%                | 58%  | Communication Management                                         | Mon 12-10-15 | Mon 14-01-06 | 432 hrs            | 60.8 wks |                   |                                         |                                                                  |
| 38  | 58%                | 58%  | Scope Management                                                 | Mon 12-10-15 | Mon 13-12-30 | 60 hrs             | 60 wks   |                   |                                         |                                                                  |
| 10  | 64%                | 70%  | Risk Management                                                  | Mon 12-10-15 | Wed 13-11-20 | 82 hrs             | 55 wks   |                   |                                         |                                                                  |
| 13  | 100%               | 100% | Project Plan                                                     | Mon 12-10-15 | Wed 13-02-20 | 72 hrs             | 17 wks   |                   |                                         |                                                                  |
| 48  | 100%               | 100% | NorthStar MeterSense Solution Definition Phase                   | Mon 12-10-15 | Tue 13-02-05 |                    | 15 wks   |                   |                                         |                                                                  |
| 19  | 100%               | 100% | Project Preparation                                              | Mon 12-10-15 | Fri 12-10-19 | 36 hrs             | 1 wk     |                   |                                         | 100%                                                             |
| 52  | 100%               | 100% | Project Kick-Off                                                 | Mon 12-10-15 | Tue 12-10-23 | 63 hrs             | 1.4 wks  | 3                 |                                         |                                                                  |
| 56  |                    |      | -                                                                |              |              |                    |          | 3                 |                                         | 100%                                                             |
| 00  | 100%               | 100% | NorthStar MeterSense Product Orientation Session -<br>Training   | Wed 12-10-24 | Fri 12-11-02 | 24.8 hrs           | 1.6 wks  |                   |                                         | 100%                                                             |
| 60  | 100%               | 100% | Discovery                                                        | Wed 12 10 24 | Wed 10 11 07 | 213.47 hrs         | 2.2 wks  | 652               |                                         | 1000/                                                            |
| 66  |                    |      | Discovery                                                        | Wed 12-10-24 | Wed 12-11-07 |                    |          |                   |                                         | 100%                                                             |
|     | 100%               | 100% | Physical Architecture Review / Recommendation                    | Mon 12-12-10 | Tue 13-01-22 |                    | 5 wks    | 652               |                                         |                                                                  |
| 70  | 100%               | 100% | Solution Requirements Documents                                  | Mon 12-11-12 | Fri 12-12-07 | 141.35 hrs         | 4 wks    |                   |                                         | 1                                                                |
| 76  | 100%               | 100% | Integration Requirements Document                                | Mon 12-11-12 | Fri 12-12-07 |                    | 4 wks    | 660               |                                         | 11                                                               |
| 32  | 100%               | 100% | Training / Change Management Plan                                | Mon 12-11-19 | Tue 13-02-05 |                    | 10 wks   |                   |                                         |                                                                  |
| 88  | 100%               | 100% | Test Plan                                                        | Mon 12-11-19 | Tue 13-02-05 | 107.57 hrs         | 10 wks   |                   |                                         |                                                                  |
| 94  | 100%               | 100% | MS - Invoice Milestone - Sign off on Solutions Requirements Docเ | Fri 12-12-07 | Fri 12-12-07 | 0 hrs              | 0 wks    | 675               |                                         | 12                                                               |
| 95  | 100%               | 100% | MeterSense Solution Design Phase                                 | Wed 12-10-24 | Wed 13-02-27 | 483.38 hrs         | 16.6 wks |                   |                                         |                                                                  |

|      |      |         |                                                              | Er           | nWin EnStar Proje | ect Plan - July 5, | 2013      |                 |                                         |                              |                         |             |
|------|------|---------|--------------------------------------------------------------|--------------|-------------------|--------------------|-----------|-----------------|-----------------------------------------|------------------------------|-------------------------|-------------|
| ID % |      | Work Ta | ask Name                                                     | Start        | Finish V          | Vork               | Duration  | Predecessors    | Resource Names                          | er October<br>09-22 10-06 10 | November 20 11-03 11-17 | Decemb      |
| 696  | 100% | 100%    | Integration Design Document Document                         | Mon 12-12-10 | Wed 13-02-20      | 216 hrs            | 9 wks     | 676             |                                         | 09-22   10-00   10           | 20   11-03   11-17      | 12-01   12- |
| 700  | 100% | 100%    | Test Cases / Scenarios Document                              | Wed 13-02-06 | Wed 13-02-27      | 63.38 hrs          | 3 wks     |                 |                                         |                              |                         | I<br>I      |
| 704  | 100% | 100%    | NorthStar MeterSense Base Solution Installation and          | Wed 12-10-24 | Fri 12-12-14      | 204 hrs            | 7.6 wks   | 652             |                                         | •                            |                         | 1/          |
|      |      |         | Configuration                                                |              |                   |                    |           |                 |                                         |                              |                         | 1           |
| 711  | 100% | 100%    | MeterSense Configuration and Construction Phase              | Wed 13-01-02 | Tue 13-04-30      | 699.5 hrs          | 16.8 wks  |                 |                                         |                              |                         | i           |
| 712  | 100% | 100%    | Configuration and Construction                               | Wed 13-01-02 | Tue 13-03-26      | 540 hrs            | 11.8 wks  |                 |                                         |                              |                         | I<br>I      |
| 728  | 100% | 100%    | Milestone - Solution Feature Complete                        | Tue 13-03-26 | Tue 13-03-26      | 0 hrs              | 0 wks     | 725             |                                         |                              |                         | 1           |
| 729  | 100% | 100%    | User Acceptance Testing Detailed Plan Document               | Wed 13-03-27 | Tue 13-04-30      | 140 hrs            | 5 wks     | 695FS-1 wk      |                                         | -                            |                         | 1           |
| 735  | 100% | 100%    | Training Detailed Schedule                                   | Thu 13-02-28 | Wed 13-03-27      | 19.5 hrs           | 4 wks     |                 |                                         |                              |                         | 1           |
|      |      |         |                                                              |              |                   |                    |           |                 |                                         |                              | i                       | i<br>I      |
| 739  | 98%  | 96%     | MeterSense Solution Validation Phase                         | Wed 13-02-27 | Fri 13-05-17      | 1,684.13 hrs       | 11.6 wks  |                 |                                         |                              |                         | I<br>I      |
| 740  | 100% | 100%    | Testing Environment                                          | Wed 13-02-27 | Tue 13-03-26      | 80 hrs             | 4 wks     |                 |                                         |                              | 1                       | I<br>I      |
| 742  | 100% | 100%    | Functional Testing                                           | Wed 13-03-27 | Tue 13-04-16      | 601.37 hrs         | 3 wks     |                 |                                         |                              |                         | 1           |
| 746  | 100% | 100%    | Integration Testing                                          | Wed 13-04-17 | Tue 13-04-30      | 263.97 hrs         | 2 wks     | 742             |                                         |                              |                         | 1           |
| 751  | 85%  | 80%     | Training                                                     | Mon 13-04-22 | Fri 13-05-03      | 330.8 hrs          | 2 wks     | 746FS-2 wks     |                                         |                              | İ                       | i<br>I      |
| 758  | 98%  | 98%     | User Acceptance Testing                                      | Mon 13-05-06 | Fri 13-05-17      | 408 hrs            | 2 wks     | 742,746,755     |                                         |                              |                         | I<br>I      |
| 763  | 0%   | 0%      | MS - Deliverable - Accepted Solution                         | Fri 13-05-17 | Fri 13-05-17      | 0 hrs              | 0 wks     | 742,746,751,761 |                                         |                              | 1                       | I<br>I      |
| 764  | 0%   | 0%      | 1.5 Years of Historical Data Loading                         | Mon 13-06-17 | Mon 13-10-28      | 82 hrs             | 18.4 wks  |                 |                                         |                              |                         | 1           |
| 765  | 0%   | 0%      | MS - Finalize Timing of Data Load                            | Mon 13-06-17 | Mon 13-06-17      | 2 hrs              | 1 day     |                 | MS - Project Manage                     | r                            |                         | 1           |
| 766  | 0%   | 0%      | MS - Schedule and execute data archiving and restore testing | Tue 13-06-18 | Tue 13-07-09      | 20 hrs             | 3 wks     | 765             |                                         | 1                            | i                       | i<br>I      |
| 767  | 0%   | 0%      | MS - Assemble Historical Sensus and MV90 Data                | Fri 13-08-16 | Fri 13-09-13      | 0 hrs              | 4 wks     | 768SS-4 wks     |                                         |                              |                         | I<br>I      |
| 768  | 0%   | 0%      | MS - Load and Validate Data                                  | Mon 13-09-16 | Mon 13-10-28      | 60 hrs             | 6 wks     |                 | MS - Technical Consultant[25%           | ]                            |                         |             |
| 769  | 53%  | 25%     | MeterSense Solution Production Environment Phase             | Fri 13-02-01 | Thu 13-11-28      | 304 hrs            | 41.75 wks |                 |                                         |                              |                         | <br>        |
| 770  | 89%  | 76%     | Production Environment                                       | Fri 13-02-01 | Thu 13-10-24      | 100 hrs            | 36.75 wks |                 |                                         |                              | i                       | i<br>I      |
| 775  | 0%   | 0%      | Business Process Training (prior to Live)                    | Thu 13-10-17 | Thu 13-11-07      | 112 hrs            | 3 wks     |                 |                                         |                              | I<br>I                  | I<br>I      |
| 779  | 0%   | 0%      | Production Environment Release                               | Thu 13-11-07 | Thu 13-11-14      | 32 hrs             | 1 wk      |                 |                                         |                              |                         | 1           |
| 784  |      |         |                                                              |              |                   |                    |           | 770             |                                         |                              |                         |             |
|      | 0%   | 0%      | Post-Production Environment - Enhanced Support               | Thu 13-11-14 | Thu 13-11-28      | 60 hrs             | 2 wks     | 779             |                                         |                              |                         | 1           |
| 786  | 0%   | 0%      | MS - Milestone - MeterSense Project Completed                | Thu 13-11-28 | Thu 13-11-28      | 0 hrs              | 0 wks     | 784             |                                         |                              | i                       | i<br>I      |
| 787  | 0%   | 0% M    | ilestone - Final Acceptance of Project Closeout              | Tue 14-04-01 | Tue 14-04-01      | 0 hrs              | 0 wks     | 458,625,769     |                                         |                              | 1                       | I<br>I      |
| 788  |      |         |                                                              |              |                   |                    |           |                 |                                         |                              | 1                       | I<br>I      |
| 789  |      |         |                                                              |              |                   |                    |           |                 |                                         |                              |                         | <br>        |
| 790  | 18%  | 22% Eı  | nWin Project Tasks                                           | Mon 12-10-15 | Wed 14-05-21      | 2,551.5 hrs        | 80.2 wks? |                 |                                         | <b></b>                      |                         |             |
| 791  | 31%  | 30%     | Document Review and Solution Requirements                    | Mon 12-10-15 | Mon 13-05-20      | 334 hrs            | 29.6 wks? |                 |                                         | <b></b>                      |                         |             |
| 792  | 100% | 100%    | EW - Schedule Team to Review                                 | Mon 13-01-14 | Mon 13-01-14      | 2 hrs              | 1 day     |                 | re,EW Business Process Lead - PDD[25%   | ]                            | 1                       | I<br>I      |
| 793  | 100% | 100%    | EW - Forward Updates                                         | Tue 13-01-15 | Tue 13-01-15      | 2 hrs              | 1 day     | 792             | re,EW Business Process Lead - PDD[25%   | ]                            | 1                       | I<br>I      |
| 794  | 100% | 100%    | Solution Requirements and customization Docs Sign-off        | Fri 13-01-25 | Fri 13-01-25      | 2 hrs              | 0.2 wks   |                 |                                         |                              |                         | 1           |
| 795  | 100% | 100%    | EW - Add to solution folder and let PM know                  | Fri 13-01-25 | Fri 13-01-25      | 2 hrs              | 1 day     |                 | Lead Business Consultant - Gabe D'Amore |                              | 1                       | 1           |
| 796  | 100% | 100%    | Review Integration Requirements Document                     | Fri 13-01-18 | Mon 13-01-21      | 20 hrs             | 0.4 wks   |                 | EW Business Process Lead - PDI          |                              |                         | i<br>i      |