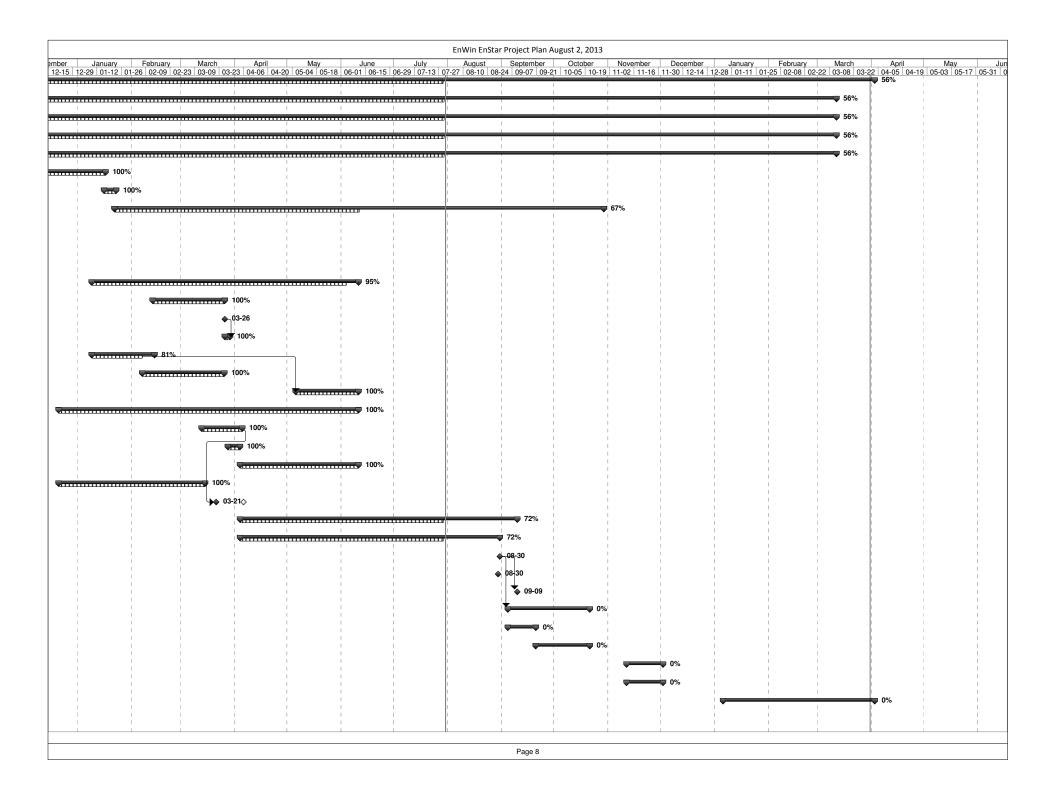

| D %  |      |                                        | Task Name                                                         | Start        | Finish       | Work         | Duration  | Predecessors      | Resource Names |                      | November E     |
|------|------|----------------------------------------|-------------------------------------------------------------------|--------------|--------------|--------------|-----------|-------------------|----------------|----------------------|----------------|
| 61 C | 56%  | 10101000000000000000000000000000000000 | MDM/R Project                                                     | Mon 12-10-15 | Wed 14-04-02 | 6,151.23 hrs | 73.2 wks? |                   |                | 09-22 10-06 10-20 11 | 1-03 11-17 12- |
| 62   | 56%  | 60%                                    | Project Management                                                | Mon 12-10-15 | Tue 14-03-11 | 739.4 hrs    | 70 wks    |                   |                |                      |                |
| 63   | 56%  | 56%                                    | Project Management                                                | Mon 12-10-15 | Tue 14-03-11 | 560 hrs      | 70 wks    |                   |                |                      |                |
| 66   | 56%  | 56%                                    | Communication Management                                          | Mon 12-10-15 | Tue 14-03-11 | 70 hrs       | 70 wks    |                   |                |                      |                |
| 169  | 56%  | 56%                                    | Risk Management                                                   | Mon 12-10-15 | Tue 14-03-11 | 35 hrs       | 70 wks    |                   |                |                      |                |
| 471  | 100% | 100%                                   | IESO Project Plan                                                 | Mon 12-11-26 | Wed 13-01-16 | 65.4 hrs     | 6.2 wks   |                   |                |                      | v              |
| 177  | 100% | 100%                                   | Initial MDM/R Registration Activities                             | Wed 13-01-16 | Tue 13-01-22 | 4 hrs        | 1 wk      |                   |                |                      | i<br>I         |
| 485  | 67%  | 40%                                    | Ongoing MDM/R Registration Activities                             | Tue 13-01-22 | Tue 13-10-29 | 5 hrs        | 38.95 wks |                   |                |                      |                |
| 496  | 100% | 100%                                   | Solution Definition Phase                                         | Mon 12-10-15 | Tue 12-11-13 | 313 hrs      | 4.4 wks   |                   |                |                      | 100%           |
| 497  | 100% | 100%                                   | Project Kick-Off                                                  | Mon 12-10-15 | Tue 12-10-23 | 53 hrs       | 1.4 wks   |                   |                | 100%                 |                |
| 500  | 100% | 100%                                   | Discovery                                                         | Wed 12-10-24 | Tue 12-11-13 | 260 hrs      | 3 wks     |                   |                |                      | 100%           |
| 506  | 95%  | 100%                                   | Solution Design Phase                                             | Wed 13-01-09 | Mon 13-06-10 | 649.97 hrs   | 21.4 wks  |                   |                |                      | i<br>I         |
| 507  | 100% | 100%                                   | Business Process Changes Review                                   | Wed 13-02-13 | Tue 13-03-26 | 390 hrs      | 5.6 wks   |                   |                |                      |                |
| 514  | 100% | 100%                                   | ER - Milestone - Business Process Changes Completed               | Tue 13-03-26 | Tue 13-03-26 | i 0 hrs      | 0 days    | 513               |                |                      | <br> <br>      |
| 515  | 100% | 100%                                   | CIS Design Document                                               | Tue 13-03-26 | Fri 13-03-29 | 24 hrs       | 0.6 wks   | 514               |                |                      | <br>           |
| 517  | 81%  | 100%                                   | Unit Test Planning                                                | Wed 13-01-09 | Wed 13-02-13 | 67.97 hrs    | 5.2 wks   | 178FS-5 wks       |                |                      |                |
| 525  | 100% | 100%                                   | Cutover Planning                                                  | Thu 13-02-07 | Mon 13-03-25 | 86 hrs       | 6.4 wks   |                   |                |                      |                |
| 532  | 100% | 100%                                   | Staff Training                                                    | Mon 13-05-06 | Mon 13-06-10 | 82 hrs       | 5 wks     | 517,755           |                |                      | I I            |
| 540  | 100% | 100%                                   | Solution Construction Phase                                       | Fri 12-12-21 | Mon 13-06-10 | 108 hrs      | 22.6 wks  |                   |                |                      |                |
| 541  | 100% | 100%                                   | CIS Implementation                                                | Wed 13-03-13 | Fri 13-04-05 | 48 hrs       | 3.4 wks   | 185,166,171       |                |                      | i<br>I         |
| 545  | 100% | 100%                                   | Metersense Implementation                                         | Thu 13-03-28 | Wed 13-04-03 | 24 hrs       | 1 wk      | 185,166,171       |                |                      |                |
| 547  | 100% | 100%                                   | mCARE Implementation                                              | Wed 13-04-03 | Mon 13-06-10 | 0 hrs        | 9.4 wks   | 185,166,171       |                |                      | i<br>I         |
| 550  | 100% | 100%                                   | AS2 Server Configuration                                          | Fri 12-12-21 | Thu 13-03-14 | 36 hrs       | 10.4 wks  |                   |                |                      | 1              |
| 556  | 100% | 100%                                   | ER - Milestone - Completed All System Installations and Configur. | Thu 13-03-21 | Thu 13-03-21 | 0 hrs        | 0 days    | 541,555           |                |                      |                |
| 57   | 72%  | 52%                                    | Solution Validation Phase                                         | Thu 13-04-04 | Mon 13-09-09 | 2,755.5 hrs  | 21.8 wks? |                   |                |                      | I.             |
| 558  | 72%  | 52%                                    | Unit Testing with IESO                                            | Thu 13-04-04 | Fri 13-08-30 | 2,755.5 hrs  | 20.8 wks? |                   |                |                      |                |
| 591  | 0%   | 0%                                     | ER - Milestone - Unit Testing Completed                           | Fri 13-08-30 | Fri 13-08-30 | 0 hrs        | 0 days    | 590               |                | ♦                    |                |
| 592  | 0%   | 0%                                     | MDM/R Checkpoint - Unit Testing Completed                         | Fri 13-08-30 | Fri 13-08-30 | 0 hrs        | 0 days    |                   |                |                      | 1              |
| 593  | 0%   | 0%                                     | ER - Deliverable - MDM/R Unit Testing Results                     | Mon 13-09-09 | Mon 13-09-09 | 0 hrs        | 0 wks     | 591FS+1 wk        |                |                      | <br> <br>      |
| 594  | 0%   | 0%                                     | Solution Transition Readiness                                     | Wed 13-09-04 | Mon 13-10-21 | 1,193.38 hrs | 6.4 wks   | 591               |                |                      | i<br>I         |
| 595  | 0%   | 0%                                     | MDMR Enrolment - SIT                                              | Wed 13-09-04 | Fri 13-09-20 | 505.83 hrs   | 2.42 wks  | 589FS-3 wks       |                |                      |                |
| 602  | 0%   | 0%                                     | MDMR Enrolment - QT                                               | Fri 13-09-20 | Mon 13-10-21 | 687.55 hrs   | 4 wks     | 598               |                |                      |                |
| 610  | 0%   | 0%                                     | Solution Go-Live                                                  | Mon 13-11-11 | Mon 13-12-02 | 136 hrs      | 3 wks     |                   |                |                      | I<br>I         |
| 611  | 0%   | 0%                                     | MDMR Enrolment - Cutover                                          | Mon 13-11-11 | Mon 13-12-02 | 136 hrs      | 3 wks     | 435,609FS+10 days |                |                      |                |
| 616  | 0%   | 0%                                     | Post Implementation Support                                       | Mon 14-01-06 | Wed 14-04-02 | 256 hrs      | 12.6 wks  |                   |                |                      |                |
| 626  |      |                                        |                                                                   |              |              |              |           |                   |                |                      | I<br>I         |

| D % |           |          | Task Name                                                            | Start        | Finish       | Work         | Duration | Predecessors | Resource Names | er October November Dec                 |
|-----|-----------|----------|----------------------------------------------------------------------|--------------|--------------|--------------|----------|--------------|----------------|-----------------------------------------|
| 7   | omplete ( | Complete |                                                                      |              |              |              |          |              |                | 09-22 10-06 10-20 11-03 11-17 12-01     |
| 8   | 70%       | 86%      | MeterSense Project - ENWIN                                           | Mon 12-10-15 | Mon 14-01-06 | 5,081.28 hrs | 60.8 wks |              |                |                                         |
| 9   | 64%       | 66%      | Project Management                                                   | Mon 12-10-15 | Mon 14-01-06 | i 996 hrs    | 60.8 wks |              |                |                                         |
| 0   | 62%       | 62%      | Project Management / Technical Oversight                             | Mon 12-10-15 | Mon 13-12-30 | ) 350 hrs    | 60 wks   |              |                |                                         |
| 33  | 62%       | 62%      | Communication Management                                             | Mon 12-10-15 | Mon 14-01-06 | i 432 hrs    | 60.8 wks |              |                |                                         |
| 88  | 62%       | 62%      | Scope Management                                                     | Mon 12-10-15 | Mon 13-12-30 | 60 hrs       | 60 wks   |              |                | •                                       |
| 40  | 67%       | 73%      | Risk Management                                                      | Mon 12-10-15 | Wed 13-11-20 | 82 hrs       | 55 wks   |              |                |                                         |
| 13  | 100%      | 100%     | Project Plan                                                         | Mon 12-10-15 | Wed 13-02-20 | 72 hrs       | 17 wks   |              |                |                                         |
| 48  | 100%      | 100%     | NorthStar MeterSense Solution Definition Phase                       | Mon 12-10-15 | Tue 13-02-05 | i 832.27 hrs | 15 wks   |              |                | ~                                       |
| 19  | 100%      | 100%     | Project Preparation                                                  | Mon 12-10-15 | Fri 12-10-19 | 36 hrs       | 1 wk     |              |                | 100%                                    |
| 52  | 100%      | 100%     | Project Kick-Off                                                     | Mon 12-10-15 | Tue 12-10-23 | 63 hrs       | 1.4 wks  | 3            |                | 100%                                    |
| 56  | 100%      | 100%     | NorthStar MeterSense Product Orientation Session -<br>Training       | Wed 12-10-24 | Fri 12-11-02 | 24.8 hrs     | 1.6 wks  |              |                | 100%                                    |
| 60  | 100%      | 100%     | Discovery                                                            | Wed 12-10-24 | Wed 12-11-07 | 213.47 hrs   | 2.2 wks  | 652          |                | 100%                                    |
| 6   | 100%      | 100%     | Physical Architecture Review / Recommendation                        | Mon 12-12-10 | Tue 13-01-22 | ? 71.48 hrs  | 5 wks    | 652          |                |                                         |
| 0   | 100%      | 100%     | Solution Requirements Documents                                      | Mon 12-11-12 | Fri 12-12-07 | ' 141.35 hrs | 4 wks    |              |                | ••••••••••••••••••••••••••••••••••••••• |
| 76  | 100%      | 100%     | Integration Requirements Document                                    | Mon 12-11-12 | Fri 12-12-07 | 82.32 hrs    | 4 wks    | 660          |                | V                                       |
| 32  | 100%      | 100%     | Training / Change Management Plan                                    | Mon 12-11-19 | Tue 13-02-05 | i 92.27 hrs  | 10 wks   |              |                |                                         |
| 88  | 100%      | 100%     | Test Plan                                                            | Mon 12-11-19 | Tue 13-02-05 | i 107.57 hrs | 10 wks   |              |                |                                         |
| 94  | 100%      | 100%     | MS - Invoice Milestone - Sign off on Solutions Requirements Doct     | Fri 12-12-07 | Fri 12-12-07 | 0 hrs        | 0 wks    | 675          |                | ♦ 1                                     |
| 95  | 100%      | 100%     | MeterSense Solution Design Phase                                     | Wed 12-10-24 | Wed 13-02-27 | 483.38 hrs   | 16.6 wks |              |                |                                         |
| 96  | 100%      | 100%     | Integration Design Document Document                                 | Mon 12-12-10 | Wed 13-02-20 | 216 hrs      | 9 wks    | 676          |                |                                         |
| 00  | 100%      | 100%     | Test Cases / Scenarios Document                                      | Wed 13-02-06 | Wed 13-02-27 | 63.38 hrs    | 3 wks    |              |                |                                         |
| 04  | 100%      | 100%     | NorthStar MeterSense Base Solution Installation and<br>Configuration | Wed 12-10-24 | Fri 12-12-14 | 204 hrs      | 7.6 wks  | 652          |                |                                         |
| 11  | 100%      | 100%     | MeterSense Configuration and Construction Phase                      | Wed 13-01-02 | Tue 13-04-30 | ) 699.5 hrs  | 16.8 wks |              |                |                                         |
| 12  | 100%      | 100%     | Configuration and Construction                                       | Wed 13-01-02 | Tue 13-03-26 | 540 hrs      | 11.8 wks |              |                |                                         |
| 28  | 100%      | 100%     | Milestone - Solution Feature Complete                                | Tue 13-03-26 | Tue 13-03-26 | 6 0 hrs      | 0 wks    | 725          |                |                                         |
| 29  | 100%      | 100%     | User Acceptance Testing Detailed Plan Document                       | Wed 13-03-27 | Tue 13-04-30 | ) 140 hrs    | 5 wks    | 695FS-1 wk   |                |                                         |
| 35  | 100%      | 100%     | Training Detailed Schedule                                           | Thu 13-02-28 | Wed 13-03-27 | ' 19.5 hrs   | 4 wks    |              |                |                                         |
| 39  | 98%       | 96%      | MeterSense Solution Validation Phase                                 | Wed 13-02-27 | Fri 13-05-17 | 1,684.13 hrs | 11.6 wks |              |                |                                         |
| 40  | 100%      | 100%     | _                                                                    | Wed 13-02-27 | Tue 13-03-26 |              | 4 wks    |              |                |                                         |
| 12  | 100%      | 100%     | _                                                                    | Wed 13-03-27 | Tue 13-04-16 |              | 3 wks    |              |                |                                         |
| 46  | 100%      | 100%     |                                                                      | Wed 13-04-17 | Tue 13-04-30 |              | 2 wks    | 742          |                |                                         |
| 51  | 85%       | 80%      | -                                                                    | Mon 13-04-22 | Fri 13-05-03 |              | 2 wks    | 746FS-2 wks  |                |                                         |
| 58  | 98%       | 98%      | User Acceptance Testing                                              | Mon 13-05-06 | Fri 13-05-17 | 408 hrs      | 2 wks    | 742,746,755  |                |                                         |