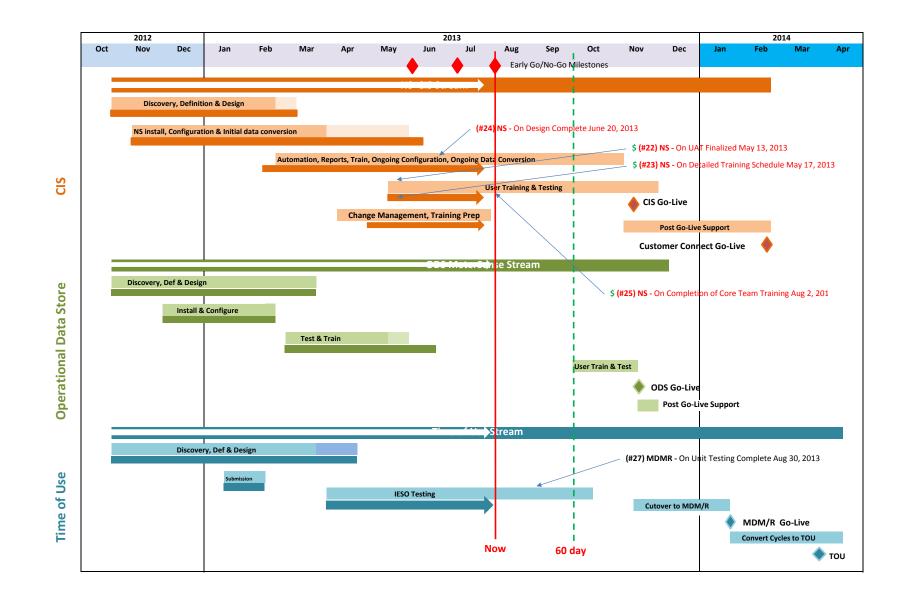

## Progress Report on SME Milestones

|                                                                                  | Original Scheduled |                 | Expected           | Actual            |
|----------------------------------------------------------------------------------|--------------------|-----------------|--------------------|-------------------|
| Activity                                                                         | Completion Date    | Status          | Completion Date    | Completion Date   |
| 1. AMCC Internal Testing                                                         | Completion Date    | Complete        | July 30, 2010      | July 30, 2010     |
| 1. Awoo memai resting                                                            |                    | Complete        | 0 diy 00, 2010     | 001y 00, 2010     |
|                                                                                  | Original Scheduled |                 | Expected           | Actual            |
| Activity                                                                         | Completion Date    | Status          | Completion Date    | Completion Date   |
| 2. CIS Internal Testing                                                          | September 4, 2013  | On Schedule     | September 4, 2013  |                   |
|                                                                                  |                    |                 |                    |                   |
|                                                                                  |                    | Expected        | Actual Completion  |                   |
| Activity                                                                         | Yes or No?         | Completion Date | Date               |                   |
| 3. MDM/R Registration Application submitted                                      | Yes                | January 1, 2010 | January 1, 2010    |                   |
|                                                                                  |                    |                 | Expected           | Actual            |
| Activity                                                                         | Yes or No?         | Status, if Yes  | Completion Date    | Completion Date   |
|                                                                                  |                    | Statuo, ii 100  |                    | - completion Dute |
| 4. Enrolment Wave requested and confirmed (Note: the SME will either confirm the |                    |                 |                    |                   |
|                                                                                  | Yes                | Complete        | March 25, 2012     | January 22, 2012  |
| requested start date or suggest an alternate)                                    | Tes                | Complete        | March 25, 2013     | January 23, 2013  |
|                                                                                  | Original Scheduled |                 | Expected           | Actual            |
| Activity                                                                         | Completion Date    | Status          | Completion Date    | Completion Date   |
| 5. Unit Testing                                                                  | September 12, 2013 | On Schedule     | September 12, 2013 | Completion Date   |
|                                                                                  |                    | on concado      |                    |                   |
|                                                                                  | Original Scheduled |                 | Expected           | Actual            |
| Activity                                                                         | Completion Date    | Status          | Completion Date    | Completion Date   |
|                                                                                  | •                  |                 | •                  | •                 |
| 6. Submitted a completed Self Certification for                                  |                    |                 |                    |                   |
| Enrolment Testing SME_FORM_0007 (Note:                                           |                    |                 |                    |                   |
| This must be submitted at least one week prior                                   |                    |                 |                    |                   |
| to the confirmed enrolment wave start date)                                      | August 26, 2013    | On Schedule     | August 26, 2013    |                   |
|                                                                                  |                    |                 |                    |                   |
|                                                                                  | Original Scheduled | <b>.</b>        | Expected           | Actual            |
| Activity                                                                         | Completion Date    | Status          | Completion Date    | Completion Date   |
| 7. System Integration Testing (SIT)                                              | September 18, 2013 | On Schedule     | September 18, 2013 |                   |
|                                                                                  | Original Scheduled |                 | Expected           | Actual            |
| Activity                                                                         | Completion Date    | Status          | Completion Date    | Completion Date   |
| 8. Qualification Testing (QT)                                                    | October 17, 2013   | On Schedule     | October 17, 2013   | Completion Date   |
|                                                                                  |                    | On Ochedule     |                    |                   |
|                                                                                  | Original Scheduled |                 | Expected           | Actual            |
| Activity                                                                         | Completion Date    | Status          | Completion Date    | Completion Date   |
| 9. Self Certification - Cutover                                                  | November 28, 2013  | Behind Schedule | January 6, 2014    |                   |
|                                                                                  |                    |                 |                    |                   |
|                                                                                  | Original Scheduled |                 | Expected           | Actual            |
| Activity                                                                         | Completion Date    | Status          | Completion Date    | Completion Date   |
| 10. Transition to Production Operations                                          | March 26, 2014     | Behind Schedule | April 2, 2014      |                   |
|                                                                                  |                    |                 |                    |                   |

Additional Comments and Information

EnWin expects to meet the requirement to apply TOU pricing under the Standard Supply Service Code to all of its customers by April 30, 2014 as approved in application EB-2012-0405