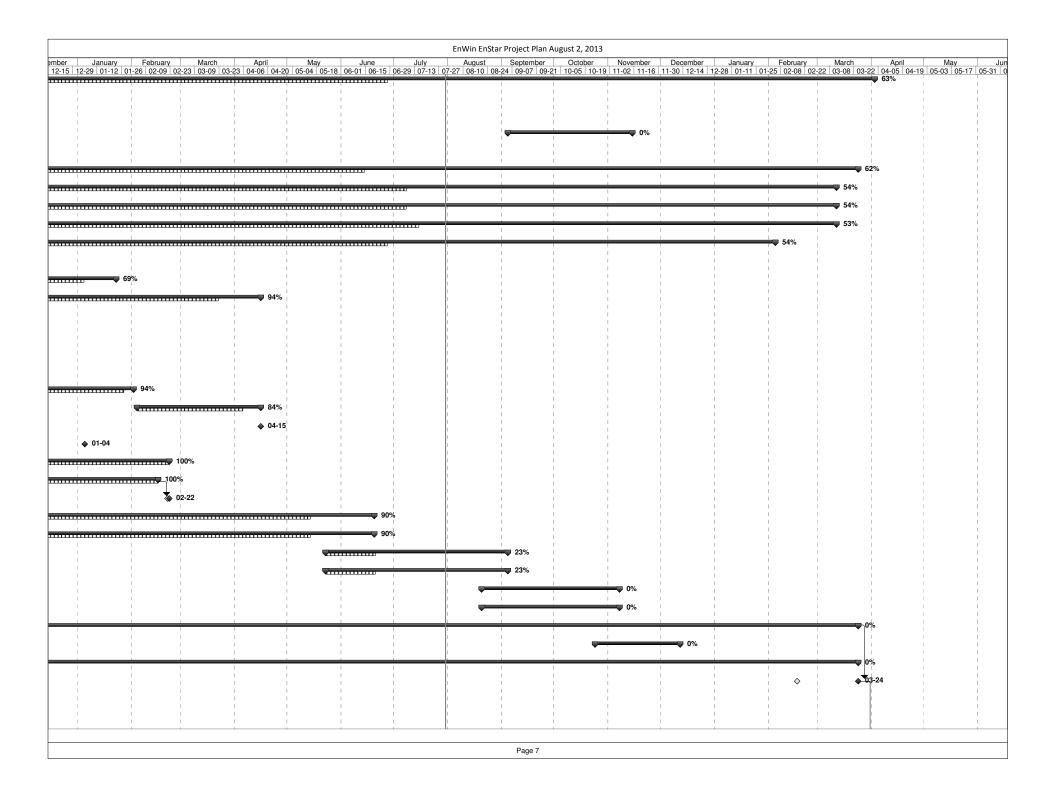

| %  |                   |                  | ask Name                                                           | Start        | Finish       | Work          | Duration  | Predecessors | Resource Names | er October November Dec             |
|----|-------------------|------------------|--------------------------------------------------------------------|--------------|--------------|---------------|-----------|--------------|----------------|-------------------------------------|
| Co | omplete Co<br>63% | omplete<br>56% E | Draft EnWin NorthStar Implementation Project Plan                  | Mon 12-10-15 | Wed 14-04-02 | 35,794.18 hrs | 73.2 wks? |              |                | 09-22 10-06 10-20 11-03 11-17 12-01 |
| _  |                   |                  |                                                                    |              |              |               |           |              |                |                                     |
| _  | 100%              | 100%             | START DATE (Tentative - Would need to be confirmed and reviewed at | Mon 12-10-15 | Mon 12-10-15 | 0 hrs         | 0 wks     |              |                | ♦10-15                              |
| _  | 0%                | 0%               | Milestone Validation section                                       | Wed 13-09-04 | Thu 13-11-14 | 0 hrs         | 10.05 wks |              |                |                                     |
| _  |                   |                  |                                                                    |              |              |               |           |              |                |                                     |
| _  | 62%               | 52%              | CIS Project                                                        | Mon 12-10-15 | Mon 14-03-24 | 24,561.67 hrs | 71.7 wks  |              |                |                                     |
| _  | 54%               | 54%              | Project Management                                                 | Mon 12-10-15 | Tue 14-03-11 | 4,792.13 hrs  | 70 wks    |              |                |                                     |
|    | 54%               | 53%              | Project Management / Technical Oversight / IT Environment S        | Mon 12-10-15 | Tue 14-03-11 | 4,041.13 hrs  | 70 wks    |              |                |                                     |
| _  | 53%               | 53%              | Communication Management                                           | Mon 12-10-15 | Tue 14-03-11 | 532 hrs       | 70 wks    |              |                |                                     |
| _  | 54%               | 57%              | -<br>Risk Management                                               | Mon 12-10-15 | Tue 14-02-04 | 37 hrs        | 65 wks    |              |                |                                     |
| -  | 100%              | 100%             | Project Plan                                                       | Mon 12-10-15 | Fri 12-11-16 |               | 5 wks     |              |                | 100%                                |
| ;  | 69%               | 42%              | Deliverable/Acceptance Management                                  | Mon 12-11-19 | Tue 13-01-22 |               | 8 wks     |              |                |                                     |
| )  | 94%               | 97%              | Solution Definition Phase                                          | Mon 12-10-15 | Mon 13-04-15 |               | 24.6 wks  |              |                |                                     |
| )  | 100%              | 100%             | Project Preparation                                                | Mon 12-10-15 | Fri 12-10-19 |               | 0.85 wks  | 3            |                | 100%                                |
| 3  | 100%              | 100%             |                                                                    |              |              |               | 1.4 wks   | 5            |                | 100%                                |
| 7  |                   |                  | Project Kick-Off                                                   | Mon 12-10-15 | Tue 12-10-23 |               |           |              |                |                                     |
|    | 100%              | 100%             | NorthStar Product Orientation Session - Training                   | Mon 12-10-15 | Thu 12-10-25 |               | 1.8 wks   |              |                | 100%                                |
|    | 100%              | 100%             | Discovery                                                          | Mon 12-10-15 | Wed 12-11-07 | 1,038 hrs     | 3.6 wks   | 3            |                | 100%                                |
| )  | 94%               | 97%              | CIS Definition                                                     | Thu 12-11-08 | Fri 13-02-01 | 1,150 hrs     | 11 wks    |              |                |                                     |
| 2  | 84%               | 83%              | Customer Connect Definition                                        | Mon 13-02-04 | Mon 13-04-15 |               | 10 wks    |              |                |                                     |
| 2  | 0%                | 0%               | NS - Milestone - CustomerConnect requirements document finali      | Mon 13-04-15 | Mon 13-04-15 |               | 0 wks     | 111          |                |                                     |
| 3  | 100%              | 100%             | NS - Invoice Milestone - Sign off on Requirements Documents        | Fri 13-01-04 | Fri 13-01-04 |               | 0 wks     | 88,81,75,68  |                |                                     |
| 4  | 100%              | 100%             | Solution Design Phase                                              | Mon 12-10-15 | Fri 13-02-22 |               | 17.3 wks  |              |                |                                     |
| 5  | 100%              | 100%             | CIS Design                                                         | Mon 12-10-15 | Fri 13-02-15 | 739.93 hrs    | 16.6 wks  |              |                |                                     |
| 1  | 100%              | 100%             | NS - Milestone - Solution Design Complete                          | Fri 13-02-22 | Fri 13-02-22 | 0 hrs         | 0 wks     | 115,107      |                |                                     |
| 2  | 90%               | 95%              | Solution Configuration and Construction Phase                      | Mon 12-11-05 | Wed 13-06-19 | 6,232.52 hrs  | 30.8 wks  |              |                |                                     |
| 3  | 90%               | 95%              | CIS Configuration and Construction                                 | Mon 12-11-05 | Wed 13-06-19 | 6,232.52 hrs  | 30.8 wks  |              |                | 9                                   |
| 1  | 23%               | 11%              | Solution Validation Phase                                          | Thu 13-05-23 | Wed 13-09-04 | 7,883.73 hrs  | 14.35 wks |              |                |                                     |
| 2  | 23%               | 11%              | CIS Validation                                                     | Thu 13-05-23 | Wed 13-09-04 | 7,883.73 hrs  | 14.35 wks |              |                |                                     |
| 3  | 0%                | 0%               | Solution Transition Readiness Phase                                | Tue 13-08-20 | Thu 13-11-07 | 876 hrs       | 11 wks    |              |                |                                     |
| 4  | 0%                | 0%               | CIS Transition Readiness                                           | Tue 13-08-20 | Thu 13-11-07 | 876 hrs       | 11 wks    |              |                |                                     |
| 8  | 0%                | 0%               | CIS Solution Go-Live Phase                                         | Mon 12-10-15 | Mon 14-03-24 | 1,215.37 hrs  | 71.7 wks  |              |                |                                     |
| 9  | 0%                | 0%               | CIS Go-Live                                                        | Thu 13-10-24 | Thu 13-12-12 | 605 hrs       | 6.9 wks   |              |                |                                     |
| 5  | 0%                | 0%               | Post-Go-Live                                                       | Mon 12-10-15 | Mon 14-03-24 | 610.37 hrs    | 71.7 wks  |              |                |                                     |
| 8  | 0%                | 0%               | NS - NorthStar CIS Project Implementation End Date                 | Mon 14-03-24 | Mon 14-03-24 | 0 hrs         | 0 wks     | 418          |                |                                     |
| 9  |                   |                  |                                                                    |              |              |               |           |              |                |                                     |
| 0  |                   |                  |                                                                    |              |              |               |           |              |                |                                     |
|    |                   |                  |                                                                    |              |              |               |           |              |                |                                     |