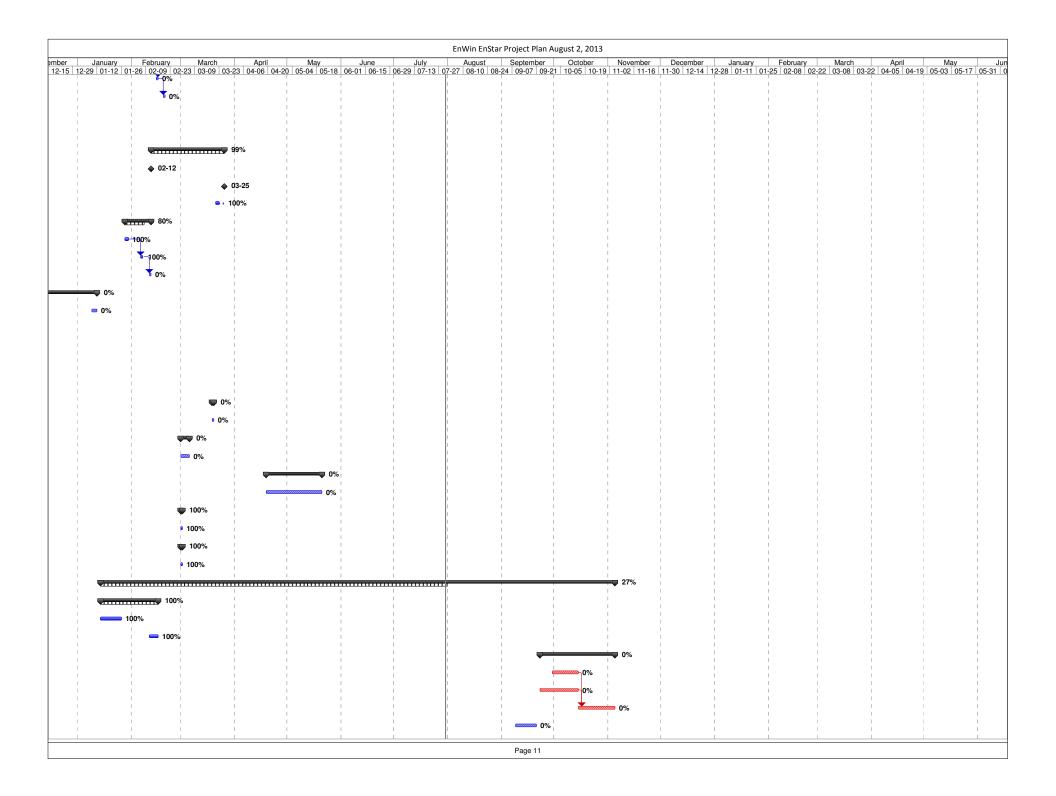

| %  |                   |                  | ask Name                                                           | Start        | Finish       | Work          | Duration  | Predecessors | Resource Names | er October November Dec             |
|----|-------------------|------------------|--------------------------------------------------------------------|--------------|--------------|---------------|-----------|--------------|----------------|-------------------------------------|
| Co | omplete Co<br>63% | omplete<br>56% E | Draft EnWin NorthStar Implementation Project Plan                  | Mon 12-10-15 | Wed 14-04-02 | 35,794.18 hrs | 73.2 wks? |              |                | 09-22 10-06 10-20 11-03 11-17 12-01 |
| _  |                   |                  |                                                                    |              |              |               |           |              |                |                                     |
| _  | 100%              | 100%             | START DATE (Tentative - Would need to be confirmed and reviewed at | Mon 12-10-15 | Mon 12-10-15 | 0 hrs         | 0 wks     |              |                | ♦10-15                              |
| _  | 0%                | 0%               | Milestone Validation section                                       | Wed 13-09-04 | Thu 13-11-14 | 0 hrs         | 10.05 wks |              |                |                                     |
| _  |                   |                  |                                                                    |              |              |               |           |              |                |                                     |
| _  | 62%               | 52%              | CIS Project                                                        | Mon 12-10-15 | Mon 14-03-24 | 24,561.67 hrs | 71.7 wks  |              |                |                                     |
| _  | 54%               | 54%              | Project Management                                                 | Mon 12-10-15 | Tue 14-03-11 | 4,792.13 hrs  | 70 wks    |              |                |                                     |
|    | 54%               | 53%              | Project Management / Technical Oversight / IT Environment S        | Mon 12-10-15 | Tue 14-03-11 | 4,041.13 hrs  | 70 wks    |              |                |                                     |
| _  | 53%               | 53%              | Communication Management                                           | Mon 12-10-15 | Tue 14-03-11 | 532 hrs       | 70 wks    |              |                |                                     |
| _  | 54%               | 57%              | -<br>Risk Management                                               | Mon 12-10-15 | Tue 14-02-04 | 37 hrs        | 65 wks    |              |                |                                     |
| -  | 100%              | 100%             | Project Plan                                                       | Mon 12-10-15 | Fri 12-11-16 |               | 5 wks     |              |                | 100%                                |
| ;  | 69%               | 42%              | Deliverable/Acceptance Management                                  | Mon 12-11-19 | Tue 13-01-22 |               | 8 wks     |              |                |                                     |
| )  | 94%               | 97%              | Solution Definition Phase                                          | Mon 12-10-15 | Mon 13-04-15 |               | 24.6 wks  |              |                |                                     |
| )  | 100%              | 100%             | Project Preparation                                                | Mon 12-10-15 | Fri 12-10-19 |               | 0.85 wks  | 3            |                | 100%                                |
| 3  | 100%              | 100%             |                                                                    |              |              |               | 1.4 wks   | 5            |                | 100%                                |
| 7  |                   |                  | Project Kick-Off                                                   | Mon 12-10-15 | Tue 12-10-23 |               |           |              |                |                                     |
|    | 100%              | 100%             | NorthStar Product Orientation Session - Training                   | Mon 12-10-15 | Thu 12-10-25 |               | 1.8 wks   |              |                | 100%                                |
|    | 100%              | 100%             | Discovery                                                          | Mon 12-10-15 | Wed 12-11-07 | 1,038 hrs     | 3.6 wks   | 3            |                | 100%                                |
| )  | 94%               | 97%              | CIS Definition                                                     | Thu 12-11-08 | Fri 13-02-01 | 1,150 hrs     | 11 wks    |              |                |                                     |
| 2  | 84%               | 83%              | Customer Connect Definition                                        | Mon 13-02-04 | Mon 13-04-15 |               | 10 wks    |              |                |                                     |
| 2  | 0%                | 0%               | NS - Milestone - CustomerConnect requirements document finali      | Mon 13-04-15 | Mon 13-04-15 |               | 0 wks     | 111          |                |                                     |
| 3  | 100%              | 100%             | NS - Invoice Milestone - Sign off on Requirements Documents        | Fri 13-01-04 | Fri 13-01-04 |               | 0 wks     | 88,81,75,68  |                |                                     |
| 4  | 100%              | 100%             | Solution Design Phase                                              | Mon 12-10-15 | Fri 13-02-22 |               | 17.3 wks  |              |                |                                     |
| 5  | 100%              | 100%             | CIS Design                                                         | Mon 12-10-15 | Fri 13-02-15 | 739.93 hrs    | 16.6 wks  |              |                |                                     |
| 1  | 100%              | 100%             | NS - Milestone - Solution Design Complete                          | Fri 13-02-22 | Fri 13-02-22 | 0 hrs         | 0 wks     | 115,107      |                |                                     |
| 2  | 90%               | 95%              | Solution Configuration and Construction Phase                      | Mon 12-11-05 | Wed 13-06-19 | 6,232.52 hrs  | 30.8 wks  |              |                |                                     |
| 3  | 90%               | 95%              | CIS Configuration and Construction                                 | Mon 12-11-05 | Wed 13-06-19 | 6,232.52 hrs  | 30.8 wks  |              |                | 9                                   |
| 1  | 23%               | 11%              | Solution Validation Phase                                          | Thu 13-05-23 | Wed 13-09-04 | 7,883.73 hrs  | 14.35 wks |              |                |                                     |
| 2  | 23%               | 11%              | CIS Validation                                                     | Thu 13-05-23 | Wed 13-09-04 | 7,883.73 hrs  | 14.35 wks |              |                |                                     |
| 3  | 0%                | 0%               | Solution Transition Readiness Phase                                | Tue 13-08-20 | Thu 13-11-07 | 876 hrs       | 11 wks    |              |                |                                     |
| 4  | 0%                | 0%               | CIS Transition Readiness                                           | Tue 13-08-20 | Thu 13-11-07 | 876 hrs       | 11 wks    |              |                |                                     |
| 8  | 0%                | 0%               | CIS Solution Go-Live Phase                                         | Mon 12-10-15 | Mon 14-03-24 | 1,215.37 hrs  | 71.7 wks  |              |                |                                     |
| 9  | 0%                | 0%               | CIS Go-Live                                                        | Thu 13-10-24 | Thu 13-12-12 | 605 hrs       | 6.9 wks   |              |                |                                     |
| 5  | 0%                | 0%               | Post-Go-Live                                                       | Mon 12-10-15 | Mon 14-03-24 | 610.37 hrs    | 71.7 wks  |              |                |                                     |
| 8  | 0%                | 0%               | NS - NorthStar CIS Project Implementation End Date                 | Mon 14-03-24 | Mon 14-03-24 | 0 hrs         | 0 wks     | 418          |                |                                     |
| 9  |                   |                  |                                                                    |              |              |               |           |              |                |                                     |
| 0  |                   |                  |                                                                    |              |              |               |           |              |                |                                     |
|    |                   |                  |                                                                    |              |              |               |           |              |                |                                     |

| D %  |      |                                        | Task Name                                                         | Start        | Finish       | Work         | Duration  | Predecessors      | Resource Names |                      | November E     |
|------|------|----------------------------------------|-------------------------------------------------------------------|--------------|--------------|--------------|-----------|-------------------|----------------|----------------------|----------------|
| 61 C | 56%  | 10101000000000000000000000000000000000 | MDM/R Project                                                     | Mon 12-10-15 | Wed 14-04-02 | 6,151.23 hrs | 73.2 wks? |                   |                | 09-22 10-06 10-20 11 | 1-03 11-17 12- |
| 62   | 56%  | 60%                                    | Project Management                                                | Mon 12-10-15 | Tue 14-03-11 | 739.4 hrs    | 70 wks    |                   |                |                      |                |
| 63   | 56%  | 56%                                    | Project Management                                                | Mon 12-10-15 | Tue 14-03-11 | 560 hrs      | 70 wks    |                   |                |                      |                |
| 66   | 56%  | 56%                                    | Communication Management                                          | Mon 12-10-15 | Tue 14-03-11 | 70 hrs       | 70 wks    |                   |                |                      |                |
| 169  | 56%  | 56%                                    | Risk Management                                                   | Mon 12-10-15 | Tue 14-03-11 | 35 hrs       | 70 wks    |                   |                |                      |                |
| 471  | 100% | 100%                                   | IESO Project Plan                                                 | Mon 12-11-26 | Wed 13-01-16 | 65.4 hrs     | 6.2 wks   |                   |                |                      | v              |
| 177  | 100% | 100%                                   | Initial MDM/R Registration Activities                             | Wed 13-01-16 | Tue 13-01-22 | 4 hrs        | 1 wk      |                   |                |                      | i<br>I         |
| 485  | 67%  | 40%                                    | Ongoing MDM/R Registration Activities                             | Tue 13-01-22 | Tue 13-10-29 | 5 hrs        | 38.95 wks |                   |                |                      |                |
| 496  | 100% | 100%                                   | Solution Definition Phase                                         | Mon 12-10-15 | Tue 12-11-13 | 313 hrs      | 4.4 wks   |                   |                |                      | 100%           |
| 497  | 100% | 100%                                   | Project Kick-Off                                                  | Mon 12-10-15 | Tue 12-10-23 | 53 hrs       | 1.4 wks   |                   |                | 100%                 |                |
| 500  | 100% | 100%                                   | Discovery                                                         | Wed 12-10-24 | Tue 12-11-13 | 260 hrs      | 3 wks     |                   |                |                      | 100%           |
| 506  | 95%  | 100%                                   | Solution Design Phase                                             | Wed 13-01-09 | Mon 13-06-10 | 649.97 hrs   | 21.4 wks  |                   |                |                      | i<br>I         |
| 507  | 100% | 100%                                   | Business Process Changes Review                                   | Wed 13-02-13 | Tue 13-03-26 | 390 hrs      | 5.6 wks   |                   |                |                      |                |
| 514  | 100% | 100%                                   | ER - Milestone - Business Process Changes Completed               | Tue 13-03-26 | Tue 13-03-26 | i 0 hrs      | 0 days    | 513               |                |                      | <br> <br>      |
| 515  | 100% | 100%                                   | CIS Design Document                                               | Tue 13-03-26 | Fri 13-03-29 | 24 hrs       | 0.6 wks   | 514               |                |                      | <br>           |
| 517  | 81%  | 100%                                   | Unit Test Planning                                                | Wed 13-01-09 | Wed 13-02-13 | 67.97 hrs    | 5.2 wks   | 178FS-5 wks       |                |                      |                |
| 525  | 100% | 100%                                   | Cutover Planning                                                  | Thu 13-02-07 | Mon 13-03-25 | 86 hrs       | 6.4 wks   |                   |                |                      |                |
| 532  | 100% | 100%                                   | Staff Training                                                    | Mon 13-05-06 | Mon 13-06-10 | 82 hrs       | 5 wks     | 517,755           |                |                      | I I            |
| 540  | 100% | 100%                                   | Solution Construction Phase                                       | Fri 12-12-21 | Mon 13-06-10 | 108 hrs      | 22.6 wks  |                   |                |                      |                |
| 541  | 100% | 100%                                   | CIS Implementation                                                | Wed 13-03-13 | Fri 13-04-05 | 48 hrs       | 3.4 wks   | 185,166,171       |                |                      | i<br>I         |
| 545  | 100% | 100%                                   | Metersense Implementation                                         | Thu 13-03-28 | Wed 13-04-03 | 24 hrs       | 1 wk      | 185,166,171       |                |                      |                |
| 547  | 100% | 100%                                   | mCARE Implementation                                              | Wed 13-04-03 | Mon 13-06-10 | 0 hrs        | 9.4 wks   | 185,166,171       |                |                      | i<br>I         |
| 550  | 100% | 100%                                   | AS2 Server Configuration                                          | Fri 12-12-21 | Thu 13-03-14 | 36 hrs       | 10.4 wks  |                   |                |                      | 1              |
| 556  | 100% | 100%                                   | ER - Milestone - Completed All System Installations and Configur. | Thu 13-03-21 | Thu 13-03-21 | 0 hrs        | 0 days    | 541,555           |                |                      |                |
| 57   | 72%  | 52%                                    | Solution Validation Phase                                         | Thu 13-04-04 | Mon 13-09-09 | 2,755.5 hrs  | 21.8 wks? |                   |                |                      | I.             |
| 558  | 72%  | 52%                                    | Unit Testing with IESO                                            | Thu 13-04-04 | Fri 13-08-30 | 2,755.5 hrs  | 20.8 wks? |                   |                |                      |                |
| 591  | 0%   | 0%                                     | ER - Milestone - Unit Testing Completed                           | Fri 13-08-30 | Fri 13-08-30 | 0 hrs        | 0 days    | 590               |                | ♦                    |                |
| 592  | 0%   | 0%                                     | MDM/R Checkpoint - Unit Testing Completed                         | Fri 13-08-30 | Fri 13-08-30 | 0 hrs        | 0 days    |                   |                |                      | 1              |
| 593  | 0%   | 0%                                     | ER - Deliverable - MDM/R Unit Testing Results                     | Mon 13-09-09 | Mon 13-09-09 | 0 hrs        | 0 wks     | 591FS+1 wk        |                |                      | <br> <br>      |
| 594  | 0%   | 0%                                     | Solution Transition Readiness                                     | Wed 13-09-04 | Mon 13-10-21 | 1,193.38 hrs | 6.4 wks   | 591               |                |                      | i<br>I         |
| 595  | 0%   | 0%                                     | MDMR Enrolment - SIT                                              | Wed 13-09-04 | Fri 13-09-20 | 505.83 hrs   | 2.42 wks  | 589FS-3 wks       |                |                      |                |
| 602  | 0%   | 0%                                     | MDMR Enrolment - QT                                               | Fri 13-09-20 | Mon 13-10-21 | 687.55 hrs   | 4 wks     | 598               |                |                      |                |
| 610  | 0%   | 0%                                     | Solution Go-Live                                                  | Mon 13-11-11 | Mon 13-12-02 | 136 hrs      | 3 wks     |                   |                |                      | I<br>I         |
| 611  | 0%   | 0%                                     | MDMR Enrolment - Cutover                                          | Mon 13-11-11 | Mon 13-12-02 | 136 hrs      | 3 wks     | 435,609FS+10 days |                |                      |                |
| 616  | 0%   | 0%                                     | Post Implementation Support                                       | Mon 14-01-06 | Wed 14-04-02 | 256 hrs      | 12.6 wks  |                   |                |                      |                |
| 626  |      |                                        |                                                                   |              |              |              |           |                   |                |                      | I<br>I         |