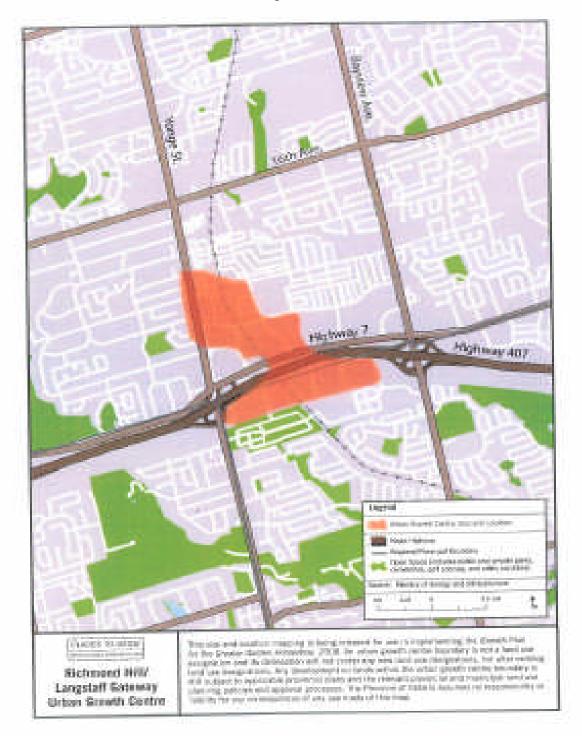

## Request:

**b.** Provide a detailed map identifying the areas referenced in Markham Gateway's evidence, including the "Richmond Hill/Langstaff Gateway Urban Growth Centre", the "company's lands" as well as the "Markham portion".

## Response:

The requested map depicting the "Richmond Hill/Langstaff Gateway Urban Growth Centre" is attached. The map is excerpted from the Ministry of Energy and Infrastructure 2008 publication entitles "Size and Location of Urban Growth Centres in the Greater Golden Horseshoe". EB-2012-0451/EB-2012-0433/EB-2013-0074 Exhibit M.MG.EGD.3 Filed 2013-08-16 Page 2 of 2