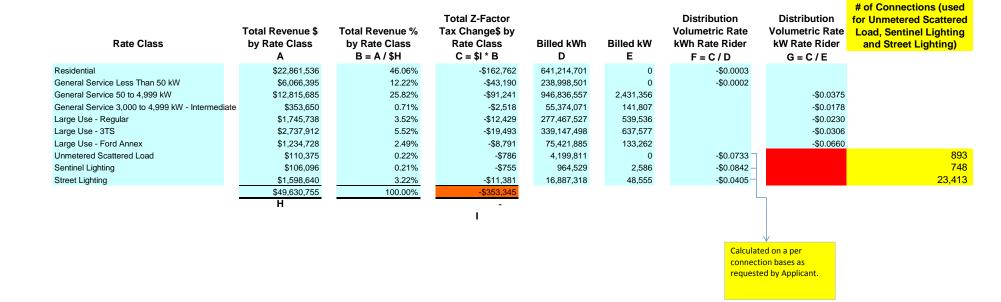

#### **2014 Tariff Sheet**

The Applicant has set out at Appendix I a copy of the 2014 Tariff Sheet from the 2014 IRM Rate Generator Model. It is important to note that in respect of the USL, Sentinel Lighting and Street Lighting classes, the 2014 IRM Rate Generator Model's Tariff Sheet there are "per connection" rates and charges for certain line items. Rates for these classes have been calculated on a per connection basis, as set out in the 2014 IRM Rate Generator Model, for:

- Monthly Service Charges,
- Deferral and Variance Account Rate Riders, and
- Tax Change Rate Riders.

The Applicant seeks a Board Order for those rates and charges set out on the 2014 Tariff Sheet.