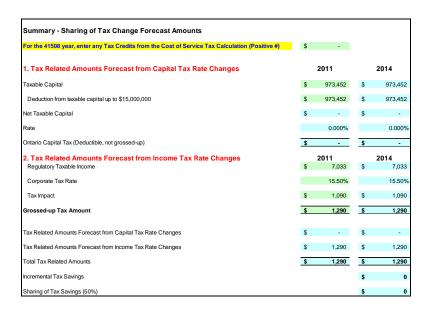

### 11- Ref: A portion of Sheet 5"Z-Factor Tax Changes" is reproduced below

Ref: A portion of Sheet 5 of the Revenue Requirement Work Form is reproduced below

| Line<br>No.    | Particulars                                                    | Application               |                           | Per Board<br>Decision     |
|----------------|----------------------------------------------------------------|---------------------------|---------------------------|---------------------------|
|                | Determination of Taxable Income                                |                           |                           |                           |
| 1              | Utility net income before taxes                                | \$36,920                  | \$ -                      | \$35,512                  |
| 2              | Adjustments required to arrive at taxable utility income       | (\$7,872)                 | \$ -                      | (\$34,488)                |
| 3              | Taxable income                                                 | \$29,048                  | \$ -                      | \$1,024                   |
|                | Calculation of Utility income Taxes                            |                           |                           |                           |
| 4              | Income taxes                                                   | \$4,502                   | \$4,502                   | \$158                     |
| 6              | Total taxes                                                    | \$4,502                   | \$4,502                   | \$158                     |
| 7              | Gross-up of Income Taxes                                       | \$826                     | \$826                     | \$29                      |
| 8              | Grossed-up Income Taxes                                        | \$5,328                   | \$5,328                   | \$187                     |
| 9              | PILs / tax Allowance (Grossed-up Income taxes + Capital taxes) | \$5,328                   | \$5,328                   | \$187                     |
| 10             | Other tax Credits                                              | \$ -                      | \$ -                      | \$ -                      |
|                | Tax Rates                                                      |                           |                           |                           |
| 11<br>12<br>13 | Federal tax (%)<br>Provincial tax (%)<br>Total tax rate (%)    | 11.00%<br>4.50%<br>15.50% | 11.00%<br>4.50%<br>15.50% | 11.00%<br>4.50%<br>15.50% |

a) Board staff has been unable to confirm the amount entered in for "Regulatory Taxable Income", "Tax Impact" and the "Grossed-up Tax Amount" with the Board approved amount from Hydro 2000's 2012 cost of service revenue requirement Work Form (EB-2011-0326). Please provide evidence supporting this amount. If this amount was entered in error, Board staff will make any necessary updates to the model.

Hydro 2000 Inc. 2014 Electricity Distribution Rates EB-2013-0138 Board Staff Interrogatories

Hydro 2000 confirm the amount entered in for "Regulatory Taxable Income", "Tax Impact" and the "Grossed-up Tax Amount" with the Board approved amount from Hydro 2000's 2012 cost of service revenue requirement Work Form (EB-2011-0326) was entered in error. The Model was updated with the proper amounts and is provided.