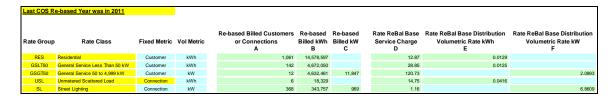

### 2. Last Cost-of-Service Re-based Year

Ref: RTSR Adjustment Work Form Ref: Revenue-to-Cost Ratio Work Form

A portion of Sheet "1. Info" from the RTSR Work Form is reproduced below.

A portion of Sheet "1. Info" from the Revenue-to-Cost Ratio Work Form is reproduced below.

Board staff notes that the "Last COS Re-based" year indicated in two workforms above is 2011 while Board staff believes that Hydro 2000's last cost-of-service re-basing was in 2012 under proceeding EB-2011-0326<sup>1</sup>.

a. Please state whether or not the input in the above work forms is an error. If so, Board staff will make the relevant corrections. If not, please explain.

Hydro 2000's last cost-of-service re-basing was in 2012 under proceeding EB-2011-0326.