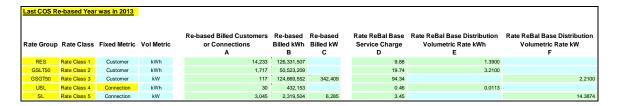

## 2014 Tax Sharing Work Form

2. Ref: A portion of Sheet 3 "Re-Based Bill Det & Rates" is reproduced below

Board staff is unable to reconcile the figures entered in the re-based billed kWh (Column B) for all the rate classes and the re-based billed kW (Column C) for the General Service – 50 to 4,999 kW and Street Lighting rate classes with Collus PowerStream's 2013 cost of service application. Please provide evidence supporting these figures and Board staff will make the corrections.

3. Ref: A portion of Sheet 3 "Re-Based Bill Det & Rates" is reproduced below

| Rate Group | Rate Class   | Fixed Metric | Vol Metric |
|------------|--------------|--------------|------------|
| RES        | Rate Class 1 | Customer     | kWh        |
| GSLT50     | Rate Class 2 | Customer     | kWh        |
| GSGT50     | Rate Class 3 | Customer     | kW         |
| USL        | Rate Class 4 | Connection   | kWh        |
| SL         | Rate Class 5 | Connection   | kW         |