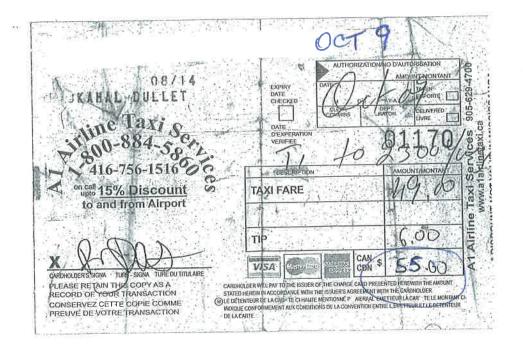

| Statement of Disbursements Being Claimed |          |         |          |  |  |  |
|------------------------------------------|----------|---------|----------|--|--|--|
|                                          | Net Cost | HST     | Total    |  |  |  |
| Long Distance Charges (on Hotel Bill)    | \$9.48   | \$1.23  | \$10.71  |  |  |  |
| Travel: Taxis                            | \$61.95  | \$8.05  | \$70.00  |  |  |  |
| Travel: Parking                          | \$33.63  | \$4.37  | \$38.00  |  |  |  |
| Accommodation                            | \$185.00 | \$24.05 | \$209.05 |  |  |  |
| Meals                                    | \$17.70  | \$2.30  | \$20.00  |  |  |  |
| Other:                                   |          | \$0.00  | \$0.00   |  |  |  |
|                                          |          |         |          |  |  |  |
| TOTAL DISBURSEMENTS:                     | \$307.76 | \$40.00 | \$347.76 |  |  |  |

### **BILLABLE INFORMATION:**

Client File No./Name:

CME re: EGD & Union Facilities - file # 339583-000158

Attendance at Issues & Process Day in Toronto on April 30, 2013

|                                  |      |                 |      | Canadian Expense |    |          |     | enses         |
|----------------------------------|------|-----------------|------|------------------|----|----------|-----|---------------|
| EXPENSES                         |      | Fotal<br>cpense | F    | re-Tax           |    | HST      |     | tside<br>nada |
| Transportation (Air,Bus,Train)   | \$   |                 | \$   | •                | \$ |          | \$  |               |
| Total Kms: 0 kms. x Rate \$ 0.45 | \$   |                 | _\$_ |                  | \$ | ===      | _\$ |               |
| Car Rental                       | \$   | 2               | \$   | -                | \$ | <u> </u> | \$  |               |
| Taxis                            | \$   | 70.00           | \$   | 61.95            | \$ | 8.05     | _\$ | <u> </u>      |
| Hotel / Lodging                  | \$   |                 | \$   | 185.00           | \$ | 24.05    | \$  |               |
| Food and Drink (see hotel bill)  | \$   |                 | \$   | 17.70            | \$ | 2.30     | \$  | <u>.</u>      |
| Parking                          | \$   | 38.00           | \$   | 33.63            | \$ | 4.37     | \$  |               |
| Long Distance                    | \$\$ |                 | \$   | 9.48             | \$ | 1.83     | \$  |               |
| Miscellaneous (specify)          | \$   |                 | \$   | -                | \$ |          | \$  |               |
| TOTALS:                          | \$   |                 | \$   | 307.76           | \$ | 40.00    | \$  | -             |
|                                  |      |                 | -    |                  | -  |          |     |               |