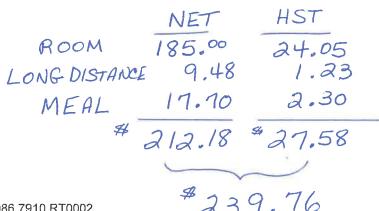

| Statement of Disbursements Being Claimed |          |         |          |  |  |  |
|------------------------------------------|----------|---------|----------|--|--|--|
|                                          | Net Cost | HST     | Total    |  |  |  |
| Long Distance Charges (on Hotel Bill)    | \$9.48   | \$1.23  | \$10.71  |  |  |  |
| Travel: Taxis                            | \$61.95  | \$8.05  | \$70.00  |  |  |  |
| Travel: Parking                          | \$33.63  | \$4.37  | \$38.00  |  |  |  |
| Accommodation                            | \$185.00 | \$24.05 | \$209.05 |  |  |  |
| Meals                                    | \$17.70  | \$2.30  | \$20.00  |  |  |  |
| Other:                                   |          | \$0.00  | \$0.00   |  |  |  |
|                                          |          |         |          |  |  |  |
| TOTAL DISBURSEMENTS:                     | \$307.76 | \$40.00 | \$347.76 |  |  |  |

### **BILLABLE INFORMATION:**

Client File No./Name:

CME re: EGD & Union Facilities - file # 339583-000158

Attendance at Issues & Process Day in Toronto on April 30, 2013

|                                  |      |                 |      | Canadian Expense |    |          |     | enses         |
|----------------------------------|------|-----------------|------|------------------|----|----------|-----|---------------|
| EXPENSES                         |      | Fotal<br>cpense | F    | re-Tax           |    | HST      |     | tside<br>nada |
| Transportation (Air,Bus,Train)   | \$   |                 | \$   | •                | \$ |          | \$  |               |
| Total Kms: 0 kms. x Rate \$ 0.45 | \$   |                 | _\$_ |                  | \$ | ===      | _\$ |               |
| Car Rental                       | \$   | 2               | \$   | -                | \$ | <u> </u> | \$  |               |
| Taxis                            | \$   | 70.00           | \$   | 61.95            | \$ | 8.05     | _\$ | <u> </u>      |
| Hotel / Lodging                  | \$   |                 | \$   | 185.00           | \$ | 24.05    | \$  |               |
| Food and Drink (see hotel bill)  | \$   |                 | \$   | 17.70            | \$ | 2.30     | \$  | <u>.</u>      |
| Parking                          | \$   | 38.00           | \$   | 33.63            | \$ | 4.37     | \$  |               |
| Long Distance                    | \$\$ |                 | \$   | 9.48             | \$ | 1.83     | \$  |               |
| Miscellaneous (specify)          | \$   |                 | \$   | -                | \$ |          | \$  |               |
| TOTALS:                          | \$   |                 | \$   | 307.76           | \$ | 40.00    | \$  | -             |
|                                  |      |                 | -    |                  | -  |          |     |               |