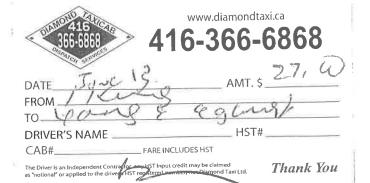

| 48                                                                                              | Reimbursemer   | nt Total (CDN)                       | \$         | 381.96 |
| 2. Original receip                                 | ots are required for the state of the state | rithin one week of b<br>for all items<br>e approved by Grou<br>Signature<br>if by e-mail approv | up Leader      |                                      |            |        |



| RECEIPT                                                                                                                                          |                                     |
|--------------------------------------------------------------------------------------------------------------------------------------------------|-------------------------------------|
| 07.122.7.2                                                                                                                                       | TE Juse 12.                         |
| CAB NOAN                                                                                                                                         | 10UNT \$ 35/00                      |
| DRIVER'S NAME