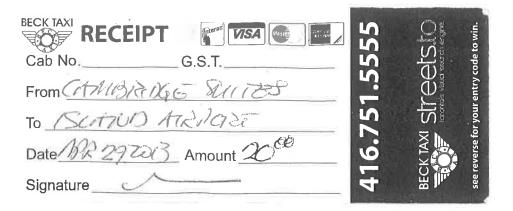

PROFESSIONAL/GROUP LEADER APPROVAL:

Signature:

Peter Thompson

RECEIPT FOR CAB FARE Date: 181230 2013 Amount: 25,00 From: 2300 YOUGE TO: CAMBIRIOGE SUITE Cab No .: Note: Amount shown above includes G.S.T. Driver is an independent Contractor, any G.S.T. Input Credit may be claimed at "NOTIONAL" or applied to DRIVER'S Registration Number, not Maple Leaf Taxi. Serving Toronto for over 25 years