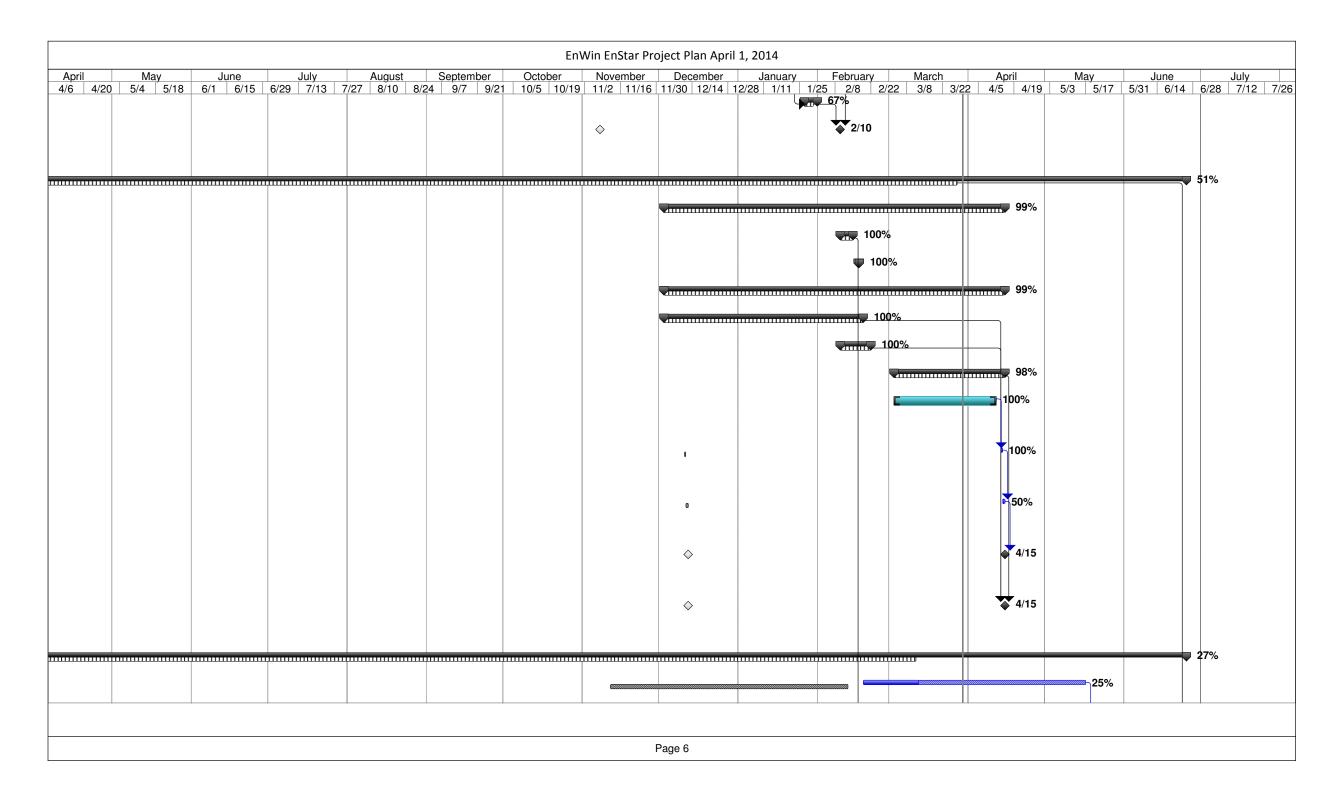

Page 1

| Camal     | loto / | % Work<br>Complete | Task Name                                                       | Start        | Finish      | Duration | er<br>9/22 | October      | November     | December     | January    | February 1/26 2/9 | March 2/23 3/9 3 |
|-----------|--------|--------------------|-----------------------------------------------------------------|--------------|-------------|----------|------------|--------------|--------------|--------------|------------|-------------------|------------------|
|           | 67%    | 56%                | NorthStar Support Services                                      | Mon 1/27/14  | Fri 1/31/14 | 1 wk     |            | 10/6   10/20 | 11/3   11/17 | 12/1   12/15 | 12/29 1/12 | 1/26   2/9        | 2/23   3/9   3   |
| 2 1       | 100%   | 100%               | NS - Milestone - Accepted Solution (Transition Readiness Phase) | Mon 2/10/14  | Mon 2/10/14 | 0 wks    |            |              |              |              |            |                   |                  |
| 3         | 51%    | 62%                | CIS Solution Go-Live Phase                                      | Mon 10/15/12 | Wed 6/25/14 | 85.1 wks |            | <b></b>      |              |              | <u> </u>   | <u> </u>          | <u> </u>         |
| 4         | 99%    | 99%                | CIS Go-Live                                                     | Tue 12/3/13  | Tue 4/15/14 | 18.3 wks |            |              |              |              |            |                   |                  |
| 5 1       | 100%   | 100%               | Production Environment                                          | Mon 2/10/14  | Fri 2/14/14 | 1 wk     |            |              |              |              |            |                   |                  |
| 7 1       | 100%   | 100%               | Go / No-Go Decision                                             | Mon 2/17/14  | Mon 2/17/14 | 0.1 wks  |            |              |              |              |            |                   |                  |
| 20        | 99%    | 99%                | Go-Live                                                         | Tue 12/3/13  | Tue 4/15/14 | 18.3 wks |            |              |              |              |            |                   |                  |
| 21 1      | 100%   | 100%               | mCARE - Training & Go-Live                                      | Tue 12/3/13  | Tue 2/18/14 | 10.4 wks |            |              |              |              |            |                   |                  |
| 26 1      | 100%   | 100%               | CIS                                                             | Mon 2/10/14  | Fri 2/21/14 | 2 wks    |            |              |              |              |            |                   |                  |
| 34        | 98%    | 56%                | Customer Connect                                                | Mon 3/3/14   | Tue 4/15/14 | 6.3 wks  |            |              |              |              |            |                   |                  |
| 35 1      | 100%   | 100%               | NS - Release to Internal EnWin Users                            | Mon 3/3/14   | Fri 4/11/14 | 6 wks    |            |              |              |              |            |                   |                  |
| 36 1      | 100%   | 100%               | NS - Release to EnWin Customer Base                             | Mon 4/14/14  | Mon 4/14/14 | 0.5 days |            |              |              |              |            |                   |                  |
| 37        | 50%    | 50%                | NS - Validate Success (Test Cases Sub-Set)                      | Mon 4/14/14  | Tue 4/15/14 | 1 day    | ,          |              |              |              |            |                   |                  |
| 38        | 0%     | 0%                 | NS - Invoice Milestone - Customer Connect<br>Live               | Tue 4/15/14  | Tue 4/15/14 | 0 wks    |            |              |              |              |            |                   |                  |
| 39        | 0%     | 0%                 | NS - Milestone - NorthStar CIS Solution Live                    | Tue 4/15/14  | Tue 4/15/14 | 0 wks    |            |              |              |              |            |                   |                  |
| 10        | 27%    | 26%                | Post-Go-Live                                                    | Mon 10/15/12 | Wed 6/25/14 | 85.1 wks |            | <b>A</b>     |              |              | <u> </u>   |                   |                  |
| <b>↓1</b> | 25%    | 25%                | NS - Post Go-Live Support - 13 weeks                            | Wed 2/19/14  | Fri 5/16/14 | 63 days  |            |              |              |              |            |                   |                  |