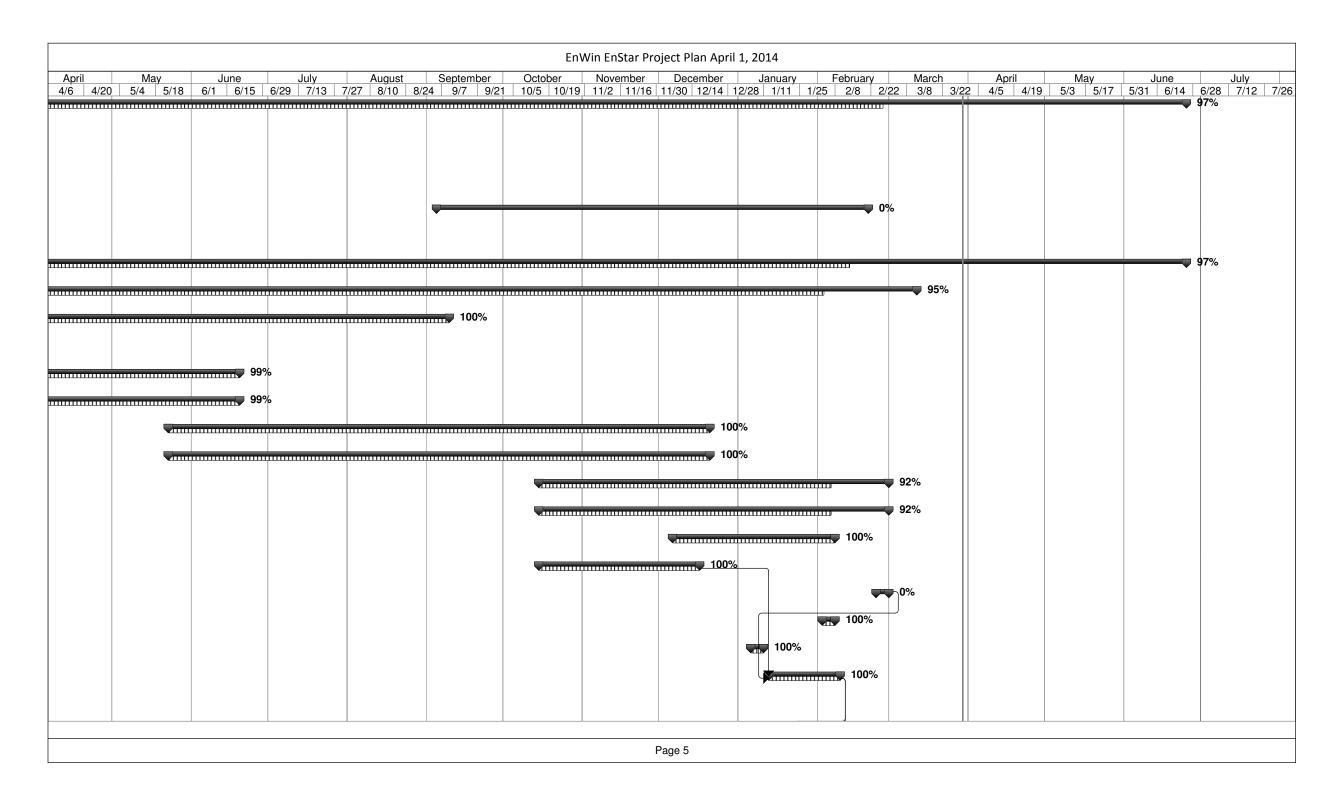

EnWin is on track to issue its first TOU bills in April and issue all eligible bills after April 30 on a TOU basis.

| ID % |      | % Work<br>Complete | Task Name                                                                              | Start        | Finish       | Duration  | er 9/22 | October 10/20  | November 11/3 11/17 | Decem | 2/15 1 | January 2/29 1/12 | 1/26 2/9    |             | March<br>3/9 | 3/2         |
|------|------|--------------------|----------------------------------------------------------------------------------------|--------------|--------------|-----------|---------|----------------|---------------------|-------|--------|-------------------|-------------|-------------|--------------|-------------|
| 1    | 97%  |                    | Draft EnWin NorthStar Implementation Project Plan                                      | Mon 10/15/12 | Wed 6/25/14  | 85.1 wks? |         |                | 1170   11717        |       |        |                   |             |             |              |             |
| 2    |      |                    |                                                                                        |              |              |           |         |                |                     |       |        |                   |             |             |              |             |
| 3    | 100% | 100%               | START DATE (Tentative - Would need to be confirmed and reviewed at Contract Signature) | Mon 10/15/12 | Mon 10/15/12 | 0 wks     | 5       | <b>♦</b> 10/15 |                     |       |        |                   |             |             |              |             |
| 4    | 0%   | 0%                 | Milestone Validation section                                                           | Wed 9/4/13   | Thu 2/20/14  | 23.2 wks  |         |                |                     |       |        |                   |             |             |              |             |
| 13   |      |                    |                                                                                        |              |              |           |         |                |                     |       |        |                   |             |             |              |             |
| 14   | 97%  | 98%                | CIS Project                                                                            | Mon 10/15/12 | Wed 6/25/14  | 85.1 wks  |         |                |                     |       |        |                   | <u> </u>    | <del></del> |              | <del></del> |
| 15   | 95%  | 95%                | Project Management                                                                     | Mon 10/15/12 | Tue 3/11/14  | 70 wks    |         | V              |                     |       |        |                   |             | <del></del> |              |             |
| 39   | 100% | 100%               | Solution Definition Phase                                                              | Mon 10/15/12 | Mon 9/9/13   | 44.8 wks  |         | V              |                     |       |        |                   | <u> </u>    | <del></del> |              | <del></del> |
| 114  | 100% | 100%               | Solution Design Phase                                                                  | Mon 10/15/12 | Fri 2/22/13  | 17.3 wks  |         | <b>V</b>       |                     |       |        |                   | <del></del> | 100%        |              |             |
| 162  | 99%  | 100%               | Solution Configuration and Construction Phase                                          | Mon 11/5/12  | Wed 6/19/13  | 30.8 wks  |         |                | <b>2</b>            |       |        |                   |             | <del></del> |              |             |
| 163  | 99%  | 100%               | CIS Configuration and Construction                                                     | Mon 11/5/12  | Wed 6/19/13  | 30.8 wks  |         |                | <b>2</b>            |       |        |                   |             | <u> </u>    |              |             |
| 291  | 100% | 100%               | Solution Validation Phase                                                              | Thu 5/23/13  | Fri 12/20/13 | 29.6 wks  |         |                |                     |       |        |                   |             |             |              |             |
| 292  | 100% | 100%               | CIS Validation                                                                         | Thu 5/23/13  | Fri 12/20/13 | 29.6 wks  |         |                |                     |       |        |                   |             |             |              |             |
| 385  | 92%  | 98%                | Solution Transition Readiness Phase                                                    | Tue 10/15/13 | Fri 2/28/14  | 19 wks    |         |                |                     |       |        |                   |             |             |              |             |
| 386  | 92%  | 98%                | CIS Transition Readiness                                                               | Tue 10/15/13 | Fri 2/28/14  | 19 wks    |         |                |                     |       |        |                   |             |             |              |             |
| 387  | 100% | 100%               | Pre-Production Environment                                                             | Fri 12/6/13  | Fri 2/7/14   | 8.38 wks  |         |                |                     |       |        |                   |             |             |              |             |
| 889  | 100% | 100%               | Training - End User                                                                    | Tue 10/15/13 | Mon 12/16/13 | 9 wks     |         |                |                     |       |        |                   |             |             |              |             |
| 394  | 0%   | 0%                 | Training - Customer Connect                                                            | Mon 2/24/14  | Fri 2/28/14  | 1 wk      |         |                |                     |       |        |                   |             |             |              |             |
| 397  | 100% | 100%               | Training - EIS                                                                         | Mon 2/3/14   | Fri 2/7/14   | 1 wk      |         |                |                     |       |        |                   |             |             |              |             |
| 100  | 100% | 100%               | Conversion Activities                                                                  | Mon 1/6/14   | Fri 1/10/14  | 1 wk      |         |                |                     |       |        |                   |             |             |              |             |
| 04   | 100% | 100%               | Parallel - New Solution / Legacy Solution (Selected Accounts)                          | Mon 1/13/14  | Mon 2/10/14  | 4 wks     |         |                |                     |       |        |                   |             |             |              |             |