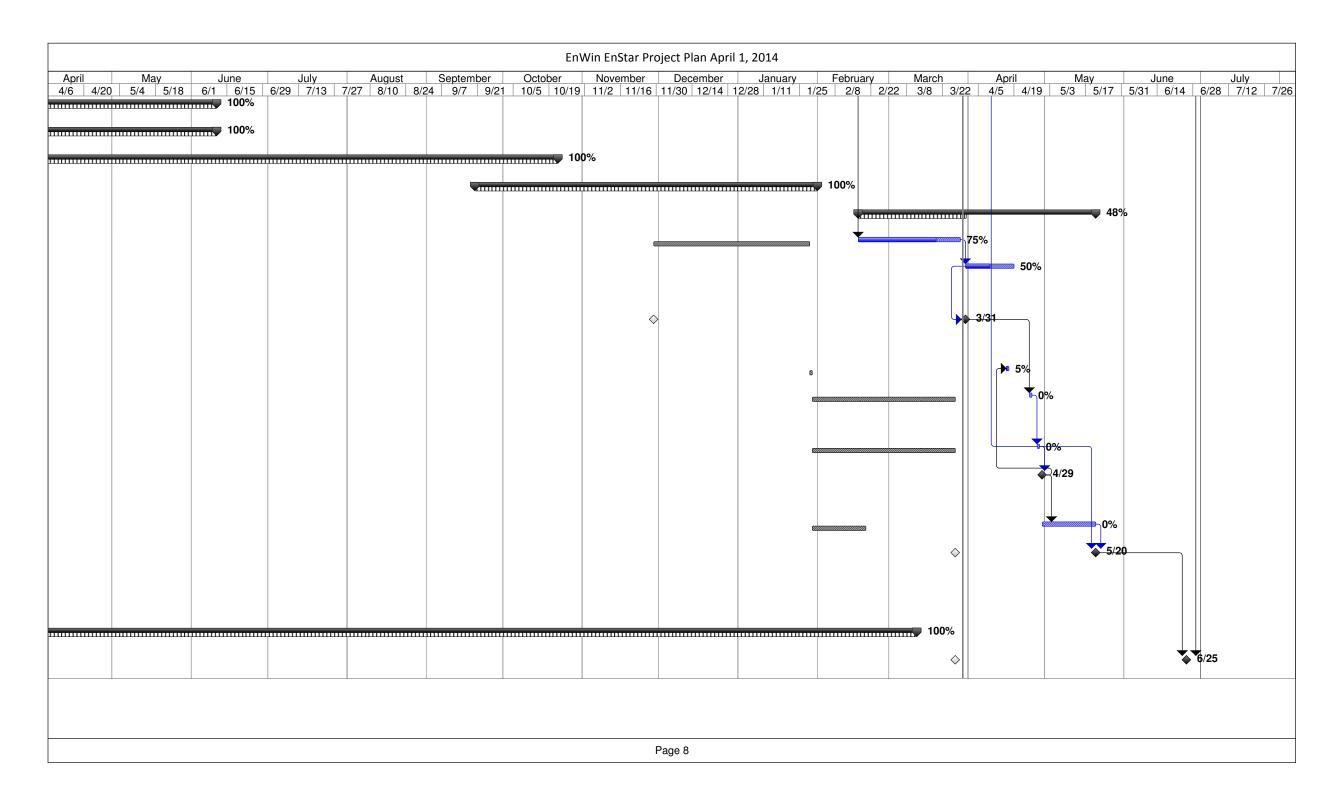

|     | %                | % Work        | Task Name                                           | Start        | Finish        | Duration   | er   | October      | November     | December     | January             | February | March       |
|-----|------------------|---------------|-----------------------------------------------------|--------------|---------------|------------|------|--------------|--------------|--------------|---------------------|----------|-------------|
| 03  | Complete<br>100% | Complete 100% | Solution Design Phase                               | Wed 1/9/13   | Mon 6/10/13   | 21.4 wks   | 9/22 | 10/6   10/20 | 11/3   11/17 | 12/1   12/15 |                     | 1/26 2/9 |             |
| 03  | 100%             | 100%          | Solution Design Filase                              | Wed 1/9/13   | WIOTI 6/10/13 | 21.4 WKS   |      |              |              |              | <b>A</b> 1111111111 |          | <del></del> |
| 537 | 100%             | 100%          | Solution Construction Phase                         | Fri 12/21/12 | Mon 6/10/13   | 22.6 wks   |      |              |              |              |                     |          | +           |
| 554 | 100%             | 100%          | Solution Validation Phase                           | Thu 4/4/13   | Tue 10/22/13  | 27.71 wks? |      |              |              |              |                     |          |             |
| 91  | 100%             | 100%          | Solution Transition Readiness                       | Fri 9/20/13  | Fri 1/31/14   | 18.2 wks   |      |              |              |              |                     |          |             |
| 11  | 48%              | 24%           | Post Implementation Support                         | Mon 2/17/14  | Tue 5/20/14   | 13.4 wks   |      |              |              |              |                     |          |             |
| 12  | 75%              | 0%            | ER - Periodic Billing with MDM/R                    | Mon 2/17/14  | Fri 3/28/14   | 30 days    |      |              |              |              |                     |          |             |
| 13  | 50%              | 50%           | ER - OnSite Support for Transition to MDM/R Billing | Mon 3/31/14  | Fri 4/18/14   | 3 wks      | 5    |              |              |              |                     |          |             |
| 14  | 75%              | 5 75%         | ER - Milestone - MDMR Periodic Billing Cutover      | Mon 3/31/14  | Mon 3/31/14   | 0 days     | •    |              |              |              |                     |          |             |
| 15  | 5%               | 5%            | ER - Bill Pilot Cycles on TOU                       | Wed 4/16/14  | Wed 4/16/14   | 1 day      | ,    |              |              |              |                     |          |             |
| 16  | 0%               | 0%            | ER -VEE Service Change on Remaining Cycles          | Fri 4/25/14  | Fri 4/25/14   | 1 day      |      |              |              |              |                     |          |             |
| 17  | 0%               | 5 0%          | ER - Bill on TOU                                    | Mon 4/28/14  | Mon 4/28/14   | 1 day      | ,    |              |              |              |                     |          |             |
| 18  | 0%               | 5 0%          | ER - Invoice Milestone - Transition to TOU Billing  | Tue 4/29/14  | Tue 4/29/14   | 0 wks      | 5    |              |              |              |                     |          |             |
| 19  | 0%               | 0%            | ER - Onsite Support for Transition to TOU           | Wed 4/30/14  | Tue 5/20/14   | 3 wks      |      |              |              |              |                     |          |             |
| 20  | 0%               | 6 0%          | ER - Post Cutover Activities Completed              | Tue 5/20/14  | Tue 5/20/14   | 0 days     |      |              |              |              |                     |          |             |
| 21  |                  |               |                                                     |              |               |            |      |              |              |              |                     |          |             |
| 22  |                  |               |                                                     |              |               |            |      |              |              |              |                     |          |             |
| 623 | 100%             | 100%          | MeterSense Project - ENWIN                          | Mon 10/15/12 | Tue 3/11/14   | 70 wks     |      | V            |              |              | <u> </u>            |          | <u> </u>    |
| '85 | 100%             | 100%          | Milestone - Final Acceptance of Project Closeout    | Wed 6/25/14  | Wed 6/25/14   | 0 wks      |      |              |              |              |                     |          |             |