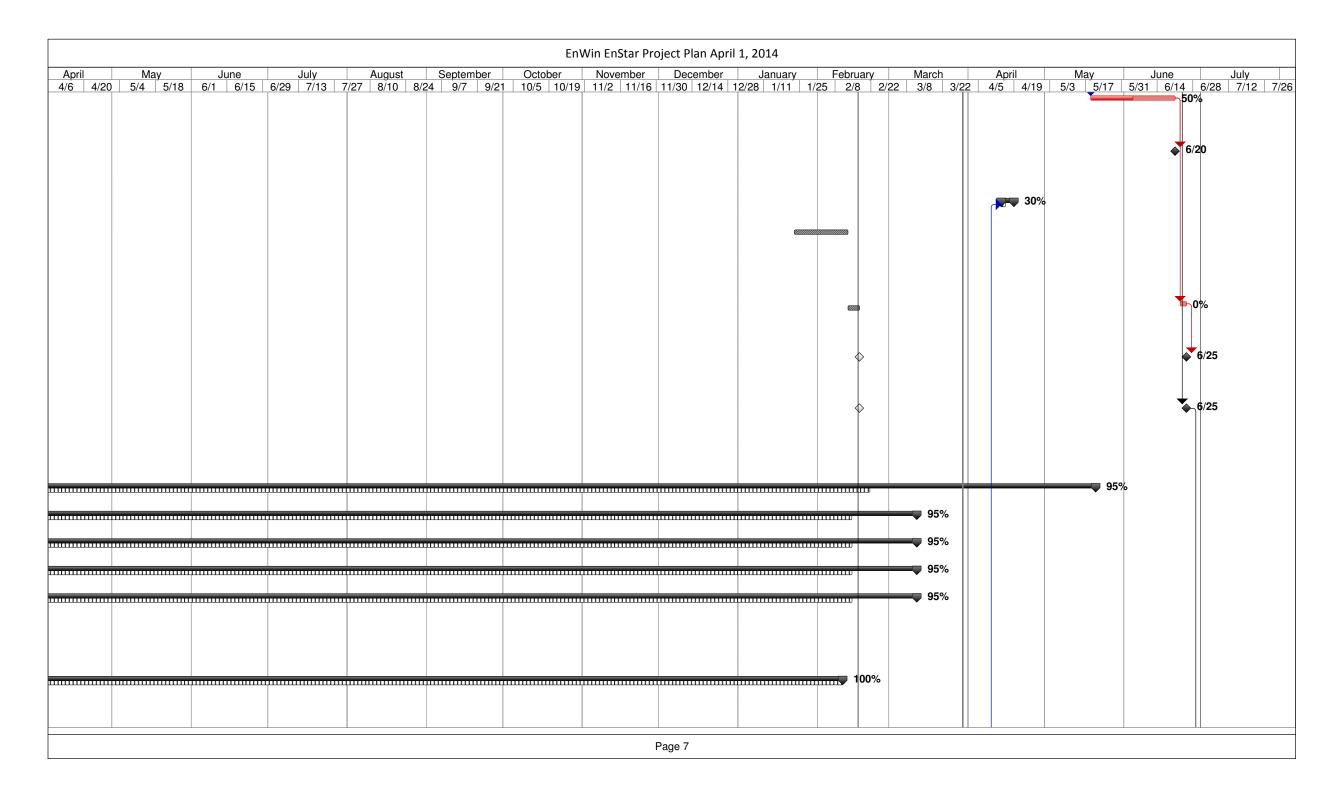

|          | %        | % Work | Task Name                                                                | Start        | Finish       | Duration | er | October    | November     | December     | January    | February |          | March |             |
|----------|----------|--------|--------------------------------------------------------------------------|--------------|--------------|----------|----|------------|--------------|--------------|------------|----------|----------|-------|-------------|
|          | Complete |        | NO Part Or Live Owner to a new OO F OO for TOLL                          | N            | F.: 0/00/4.4 | Fl.      |    | 10/6 10/20 | 11/3   11/17 | 12/1   12/15 | 12/29 1/12 | 1/26 2/9 | 2/23     | 3/9   | 3/2         |
| 142      | 50%      | 50%    | NS-Post Go-Live Support as per CO E-20 for TOU billing                   | Mon 5/19/14  | Fri 6/20/14  | 5 wks    | 5  |            |              |              |            |          |          |       |             |
| 43       | 0%       | 0%     | NS - Invoice Milestone - Completion of Post Live<br>Support              | Fri 6/20/14  | Fri 6/20/14  | 0 wks    | 3  |            |              |              |            |          |          |       |             |
| 144      | 30%      | 8%     | TOU Training                                                             | Mon 4/14/14  | Fri 4/18/14  | 1 wk     |    |            |              |              |            |          |          |       |             |
| 150      | 0%       | . 0%   | NS - Knowledge transfer to ERTH (changed as per CO E-20 for TOU billing) | Mon 10/15/12 | Fri 11/2/12  | 3 wks    | 8  |            | 0%           |              |            |          |          |       |             |
| 151      | 0%       | 0%     | NS - Knowledge transfer to Support Services                              | Mon 6/23/14  | Wed 6/25/14  | 0.5 wks  | 3  |            |              |              |            |          |          |       |             |
| 152      | 0%       | 0%     | NS - Milestone - AMS Support transitioned to ERTH                        | Wed 6/25/14  | Wed 6/25/14  | 0 wks    |    |            |              |              |            |          |          |       |             |
| 53       | 0%       | 0%     | NS - NorthStar CIS Project Implementation End Date                       | Wed 6/25/14  | Wed 6/25/14  | 0 wks    | 3  |            |              |              |            |          |          |       |             |
| 54<br>55 |          |        |                                                                          |              |              |          |    |            |              |              |            |          |          |       |             |
| 56       | 95%      | 96%    | MDM/R Project                                                            | Mon 10/15/12 | Tue 5/20/14  | 80 wks?  |    | V          |              |              | <u></u>    |          |          |       |             |
| 57       | 95%      | 96%    | Project Management                                                       | Mon 10/15/12 | Tue 3/11/14  | 70 wks   |    | <b></b>    |              | •••••        | <u> </u>   | <u> </u> | <u> </u> |       |             |
| 58       | 95%      | 95%    | Project Management                                                       | Mon 10/15/12 | Tue 3/11/14  | 70 wks   |    |            |              |              | <u> </u>   | <u> </u> |          |       | <del></del> |
| 61       | 95%      | 95%    | Communication Management                                                 | Mon 10/15/12 | Tue 3/11/14  | 70 wks   |    |            |              |              | <u> </u>   | <u> </u> | <u> </u> |       | <del></del> |
| 64       | 95%      | 95%    | Risk Management                                                          | Mon 10/15/12 | Tue 3/11/14  | 70 wks   |    |            |              |              | <u> </u>   |          | <u> </u> |       | 1111        |
| 66       | 100%     | 100%   | IESO Project Plan                                                        | Mon 11/26/12 | Wed 1/16/13  | 6.2 wks  |    |            | VIII         |              | 100        | 0%       |          |       |             |
| 72       | 100%     | 100%   | Initial MDM/R Registration Activities                                    | Wed 1/16/13  | Tue 1/22/13  | 1 wk     |    |            |              |              |            | 100%     |          |       |             |
| 80       | 100%     | 100%   | Ongoing MDM/R Registration Activities                                    | Tue 1/22/13  | Mon 2/10/14  | 53 wks   |    |            |              |              |            | <u> </u> |          |       |             |
| 93       | 100%     | 100%   | Solution Definition Phase                                                | Mon 10/15/12 | Tue 11/13/12 | 4.4 wks  |    |            | 100%         |              |            |          |          |       |             |