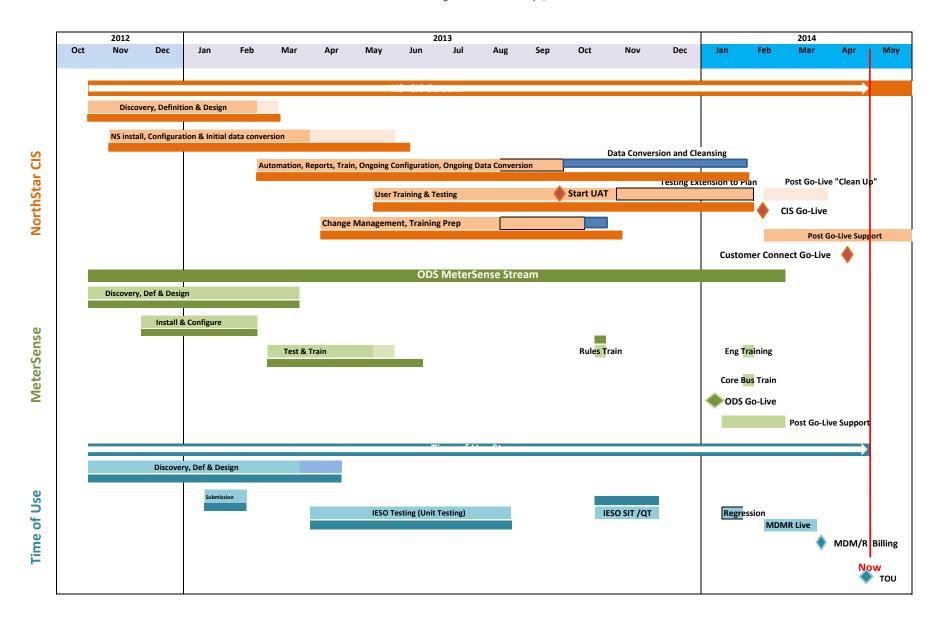

Enwin has completed the move to Time-of-Use billing as of May 2, 2014 for all Residential and GS < 50 customers.

| ID % | mplete | % Work<br>Complete | Task Name                                          | Start        | Finish       | Duration | ober November December January February March April May June July August<br>(£0/1453/117/1151/125/129/12/2/026/019/023/029/023/026/040/048/051/06/5/029/06/3/027/07/07/0024/ | September October November December January February March April May | June<br>B1/08/4/06 |
|------|--------|--------------------|----------------------------------------------------|--------------|--------------|----------|------------------------------------------------------------------------------------------------------------------------------------------------------------------------------|----------------------------------------------------------------------|--------------------|
| 4    | 100%   | 100%               | ER - Milestone - MDMR Periodic Billing Cutover     | Mon 31/03/14 | Mon 31/03/14 | 0 days   |                                                                                                                                                                              | 31.02                                                                | 1                  |
| 15   | 100%   | 100%               | ER - Bill Pilot Cycles on TOU                      | Wed 16/04/14 | Wed 16/04/14 | 1 day    |                                                                                                                                                                              | 100%                                                                 |                    |
| 316  | 100%   | 100%               | ER -VEE Service Change on Remaining Cycles         | Fri 25/04/14 | Fri 25/04/14 | 1 day    |                                                                                                                                                                              | 1                                                                    | 1                  |
| 17   | 100%   | 100%               | ER - Bill on TOU                                   | Mon 28/04/14 | Mon 28/04/14 | 1 day    |                                                                                                                                                                              | 100%                                                                 |                    |
| 618  | 100%   | 100%               | ER - Invoice Milestone - Transition to TOU Billing | Tue 29/04/14 | Tue 29/04/14 | 0 wks    |                                                                                                                                                                              | 229/04                                                               |                    |
| 619  | 100%   | 100%               | ER - Onsite Support for Transition to TOU          | Wed 30/04/14 | Tue 20/05/14 | 3 wks    |                                                                                                                                                                              | 10                                                                   | 00%                |
| 520  | 10%    | 10%                | ER - Post Cutover Activities Completed             | Tue 20/05/14 | Tue 20/05/14 | 0 days   |                                                                                                                                                                              | <b>↓</b> ↓ ↓ ↓ ↓ <b>▼</b> 2ℓ                                         | 20/05              |
| 521  |        |                    |                                                    |              |              |          |                                                                                                                                                                              |                                                                      |                    |
| 522  |        |                    |                                                    |              |              |          |                                                                                                                                                                              |                                                                      |                    |
| 523  | 100%   | 100%               | MeterSense Project - ENWIN                         | Mon 15/10/12 | Tue 11/03/14 | 70 wks   |                                                                                                                                                                              | 100%                                                                 |                    |
| 324  | 100%   | 100%               | Project Management                                 | Mon 15/10/12 | Tue 11/03/14 | 70 wks   |                                                                                                                                                                              |                                                                      |                    |
| 643  | 100%   | 100%               | NorthStar MeterSense Solution Definition Phase     | Mon 15/10/12 | Tue 05/02/13 | 15 wks   | 100%                                                                                                                                                                         |                                                                      |                    |
| 390  | 100%   | 100%               | MeterSense Solution Design Phase                   | Wed 24/10/12 | Wed 27/02/13 | 16.6 wks | 100%                                                                                                                                                                         |                                                                      |                    |
| 706  | 100%   | 100%               | MeterSense Configuration and Construction Phase    | Wed 02/01/13 | Tue 30/04/13 | 16.8 wks | 100%                                                                                                                                                                         |                                                                      |                    |
| 734  | 100%   | 100%               | MeterSense Solution Validation Phase               | Wed 27/02/13 | Mon 06/01/14 | 43 wks   | •                                                                                                                                                                            | 100%                                                                 |                    |
| 760  | 100%   | 100%               | 1.5 Years of Historical Data Loading               | Mon 26/08/13 | Mon 13/01/14 | 19 wks   |                                                                                                                                                                              | 100%                                                                 |                    |
| 765  | 100%   | 100%               | MeterSense Solution Production Environment Phase   | Fri 01/02/13 | Thu 06/03/14 | 55 wks   | <u> </u>                                                                                                                                                                     | 100%                                                                 |                    |
| 785  | 100%   | 100%               | Milestone - Final Acceptance of Project Closeout   | Wed 25/06/14 | Wed 25/06/14 | 0 wks    |                                                                                                                                                                              |                                                                      | <b>↓</b>           |