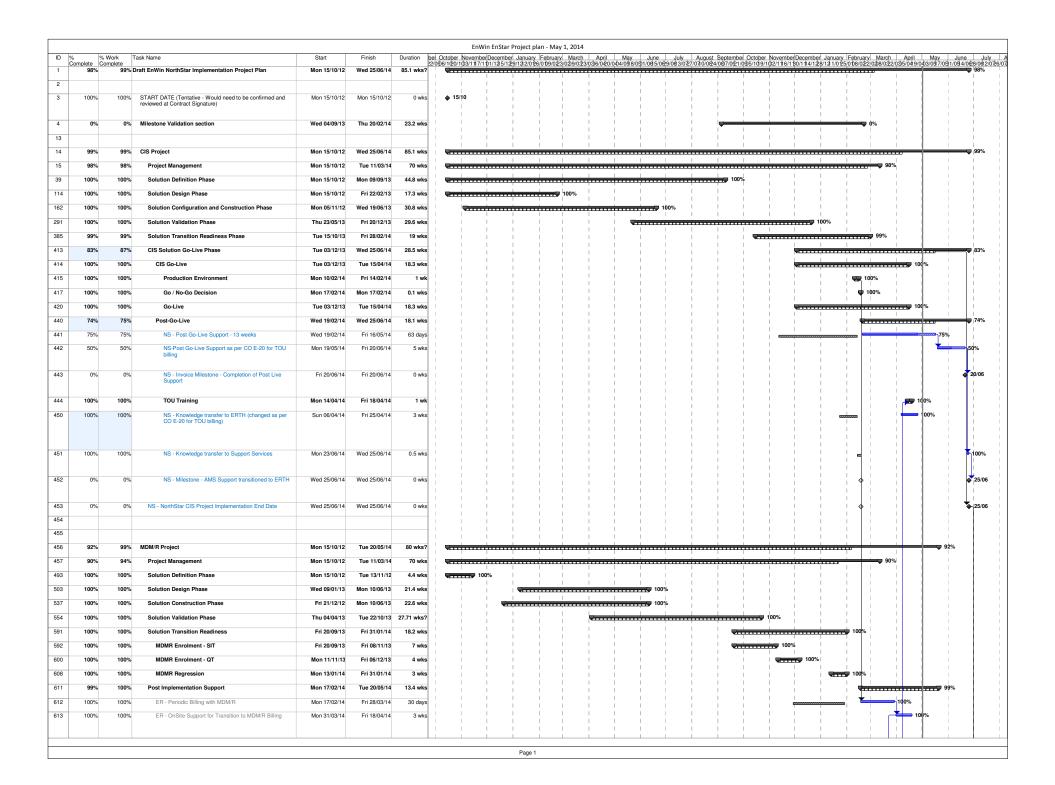

Enwin has completed the move to Time-of-Use billing as of May 2, 2014 for all Residential and GS < 50 customers.

| ID % | mplete | % Work<br>Complete | Task Name                                          | Start        | Finish       | Duration | ober November December January February March April May June July August<br>(£0/1453/117/1151/125/129/12/2/026/019/023/029/023/026/040/048/051/06/5/029/06/3/027/07/07/0024/ | September October November December January February March April May | June<br>B1/08/4/06 |
|------|--------|--------------------|----------------------------------------------------|--------------|--------------|----------|------------------------------------------------------------------------------------------------------------------------------------------------------------------------------|----------------------------------------------------------------------|--------------------|
| 4    | 100%   | 100%               | ER - Milestone - MDMR Periodic Billing Cutover     | Mon 31/03/14 | Mon 31/03/14 | 0 days   |                                                                                                                                                                              | 31.02                                                                | 1                  |
| 15   | 100%   | 100%               | ER - Bill Pilot Cycles on TOU                      | Wed 16/04/14 | Wed 16/04/14 | 1 day    |                                                                                                                                                                              | 100%                                                                 |                    |
| 316  | 100%   | 100%               | ER -VEE Service Change on Remaining Cycles         | Fri 25/04/14 | Fri 25/04/14 | 1 day    |                                                                                                                                                                              | 1                                                                    | 1                  |
| 17   | 100%   | 100%               | ER - Bill on TOU                                   | Mon 28/04/14 | Mon 28/04/14 | 1 day    |                                                                                                                                                                              | 100%                                                                 |                    |
| 618  | 100%   | 100%               | ER - Invoice Milestone - Transition to TOU Billing | Tue 29/04/14 | Tue 29/04/14 | 0 wks    |                                                                                                                                                                              | 229/04                                                               |                    |
| 619  | 100%   | 100%               | ER - Onsite Support for Transition to TOU          | Wed 30/04/14 | Tue 20/05/14 | 3 wks    |                                                                                                                                                                              | 10                                                                   | 00%                |
| 520  | 10%    | 10%                | ER - Post Cutover Activities Completed             | Tue 20/05/14 | Tue 20/05/14 | 0 days   |                                                                                                                                                                              | <b>↓</b> ↓ ↓ ↓ ↓ <b>▼</b> 2ℓ                                         | 20/05              |
| 521  |        |                    |                                                    |              |              |          |                                                                                                                                                                              |                                                                      |                    |
| 522  |        |                    |                                                    |              |              |          |                                                                                                                                                                              |                                                                      |                    |
| 523  | 100%   | 100%               | MeterSense Project - ENWIN                         | Mon 15/10/12 | Tue 11/03/14 | 70 wks   |                                                                                                                                                                              | 100%                                                                 |                    |
| 324  | 100%   | 100%               | Project Management                                 | Mon 15/10/12 | Tue 11/03/14 | 70 wks   |                                                                                                                                                                              |                                                                      |                    |
| 643  | 100%   | 100%               | NorthStar MeterSense Solution Definition Phase     | Mon 15/10/12 | Tue 05/02/13 | 15 wks   | 100%                                                                                                                                                                         |                                                                      |                    |
| 390  | 100%   | 100%               | MeterSense Solution Design Phase                   | Wed 24/10/12 | Wed 27/02/13 | 16.6 wks | 100%                                                                                                                                                                         |                                                                      |                    |
| 706  | 100%   | 100%               | MeterSense Configuration and Construction Phase    | Wed 02/01/13 | Tue 30/04/13 | 16.8 wks | 100%                                                                                                                                                                         |                                                                      |                    |
| 734  | 100%   | 100%               | MeterSense Solution Validation Phase               | Wed 27/02/13 | Mon 06/01/14 | 43 wks   | •                                                                                                                                                                            | 100%                                                                 |                    |
| 760  | 100%   | 100%               | 1.5 Years of Historical Data Loading               | Mon 26/08/13 | Mon 13/01/14 | 19 wks   |                                                                                                                                                                              | 100%                                                                 |                    |
| 765  | 100%   | 100%               | MeterSense Solution Production Environment Phase   | Fri 01/02/13 | Thu 06/03/14 | 55 wks   | <u> </u>                                                                                                                                                                     | 100%                                                                 |                    |
| 785  | 100%   | 100%               | Milestone - Final Acceptance of Project Closeout   | Wed 25/06/14 | Wed 25/06/14 | 0 wks    |                                                                                                                                                                              |                                                                      | <b>↓</b>           |