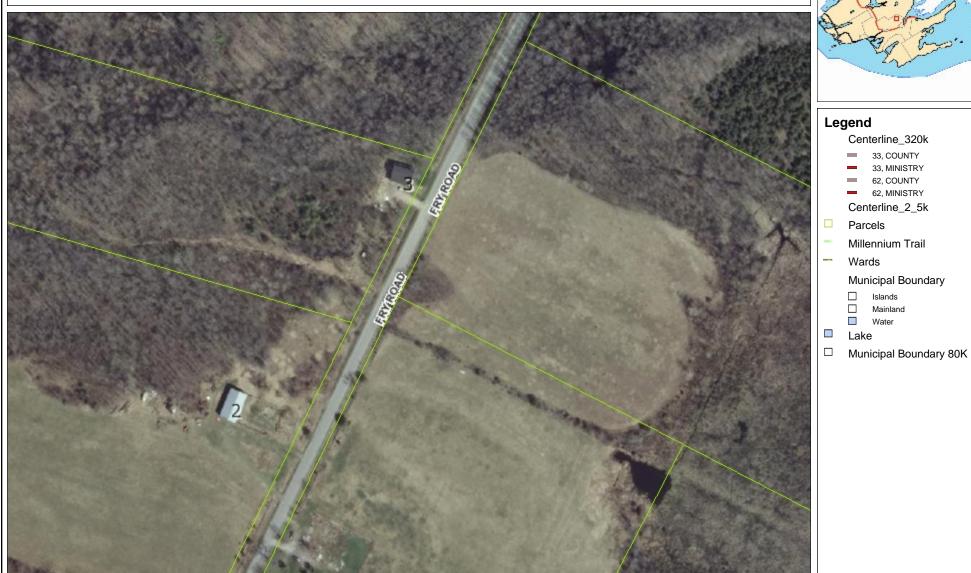

## Interconnection Line Site Plan 12 Fry Road THIS MAP IS NOT TO BE USED FOR NAVIGATION

0.06 0.1 Kilometers

Reproduced under licence with Land Information © Queen's Printer for Ontario. Imagery: 2008 Copyright © of Groupe Alta - All Rights Reserved. Projection & Coordinate System: NAD 83 UTM Zone 18 N

## 1: 2,500

Enter Map Description

Map Scale

Notes