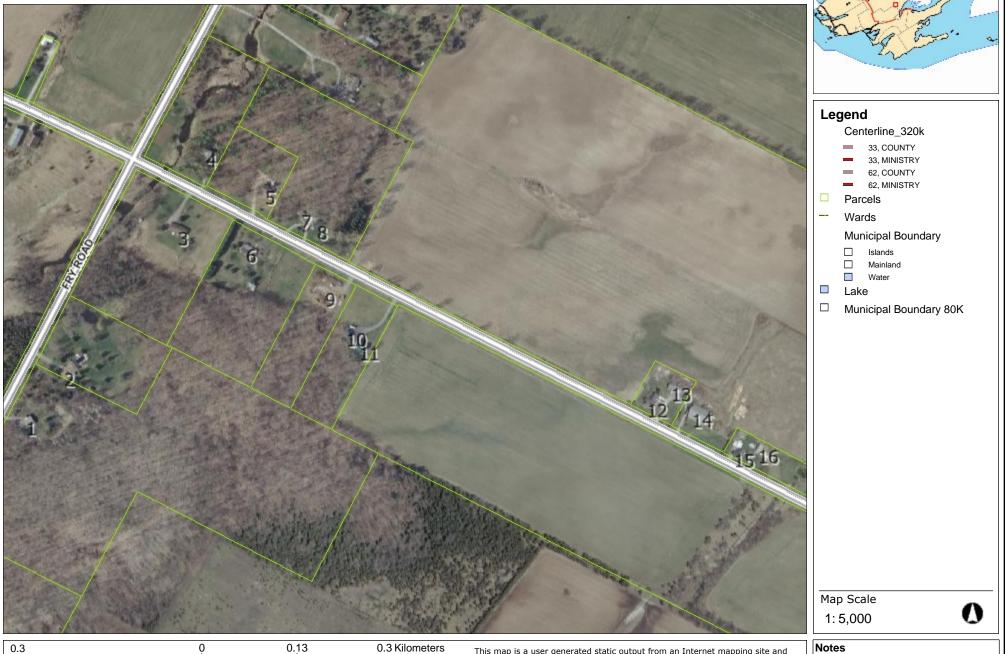

## Interconnection Line Site Plan 14 Fry Road and County Road 5 THIS MAP IS NOT TO BE USED FOR NAVIGATION

This map is a user generated static output from an Internet mapping site and is for reference only. The Corporation of the County of Prince Edward makes no warranty, representation or guaranty as to the content, sequence, accuracy, or completeness of any of the data provided.