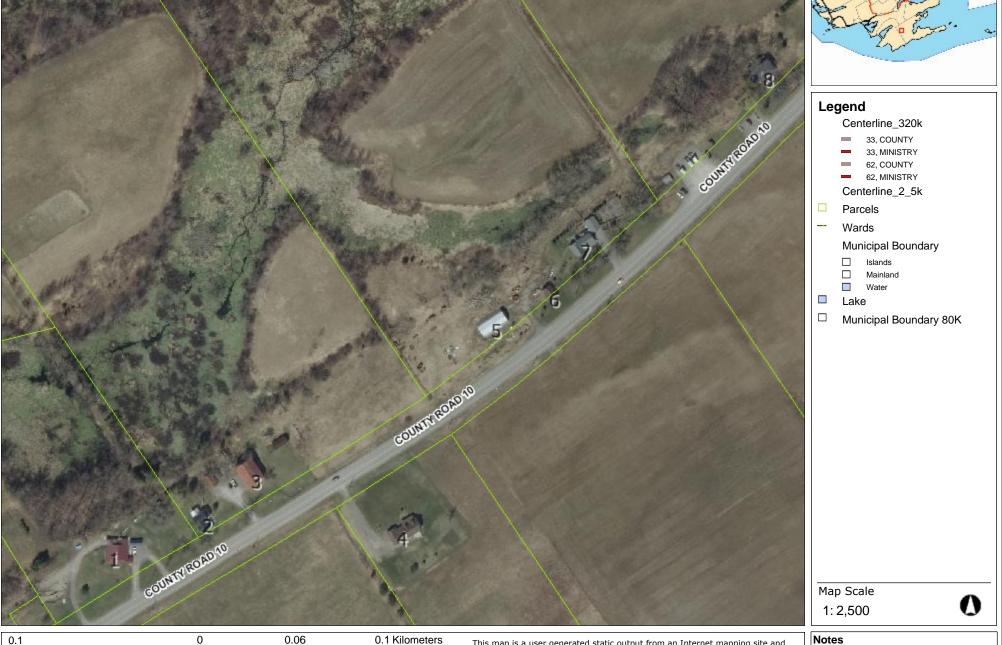

## **Interconnection Line Site Plan 3 County Rd. 10 distance** to structures IS MAP IS NOT TO BE USED FOR NAVIGATION

Reproduced under licence with Land Information © Queen's Printer for Ontario. Imagery: 2008 Copyright © of Groupe Alta - All Rights Reserved. Projection & Coordinate System: NAD 83 UTM Zone 18 N

This map is a user generated static output from an Internet mapping site and is for reference only. The Corporation of the County of Prince Edward makes no warranty, representation or guaranty as to the content, sequence, accuracy, or completeness of any of the data provided.

Enter Map Description