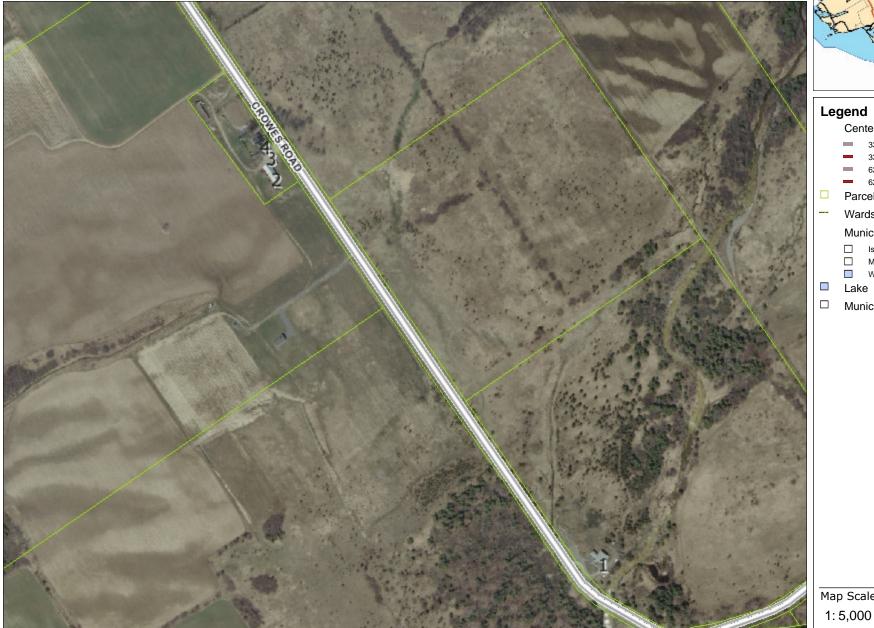

## Interconnection Line Site Plan 3 (b) Crowes Road south portion THIS MAP IS NOT TO BE USED FOR NAVIGATION

## Legend

Centerline\_320k

33, COUNTY

33, MINISTRY 62, COUNTY

62, MINISTRY

Parcels

Wards

Municipal Boundary

Islands

Mainland

Water

Lake

Municipal Boundary 80K

Map Scale

0

0.3 Kilometers

Reproduced under licence with Land Information © Queen's Printer for Ontario. Imagery: 2008 Copyright © of Groupe Alta - All Rights Reserved. Projection & Coordinate System: NAD 83 UTM Zone 18 N

This map is a user generated static output from an Internet mapping site and is for reference only. The Corporation of the County of Prince Edward makes no warranty, representation or guaranty as to the content, sequence, accuracy, or completeness of any of the data provided.