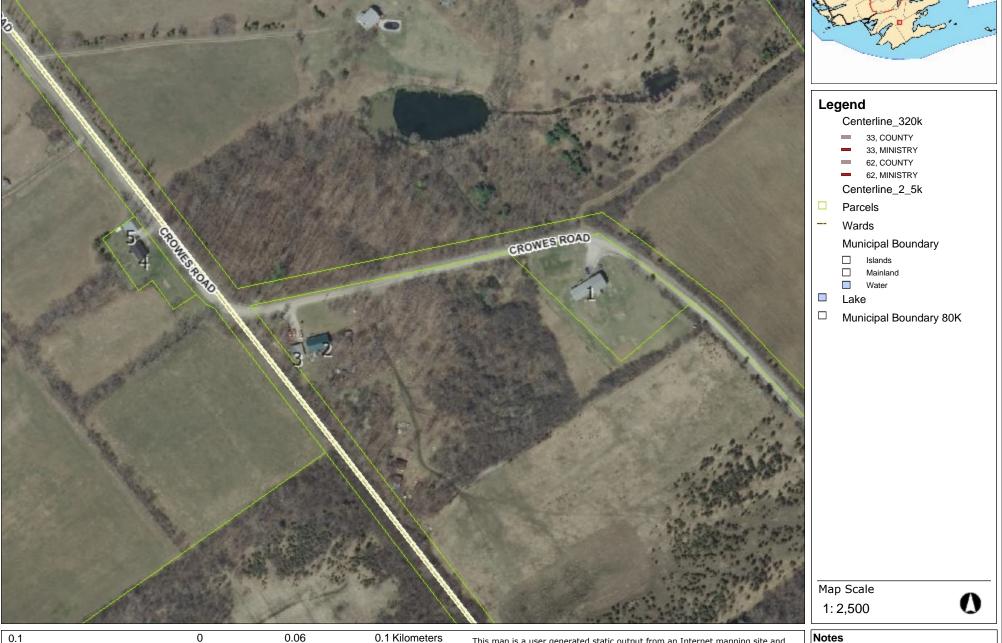

## **Interconnection Line Site Plan 4 Crowes Road** mid-section HIS MAP IS NOT TO BE USED FOR NAVIGATION

Reproduced under licence with Land Information © Queen's Printer for Ontario. Imagery: 2008 Copyright

© of Groupe Alta - All Rights Reserved. Projection & Coordinate System: NAD 83 UTM Zone 18 N

This map is a user generated static output from an Internet mapping site and is for reference only. The Corporation of the County of Prince Edward makes no warranty, representation or guaranty as to the content, sequence, accuracy, or completeness of any of the data provided. Notes