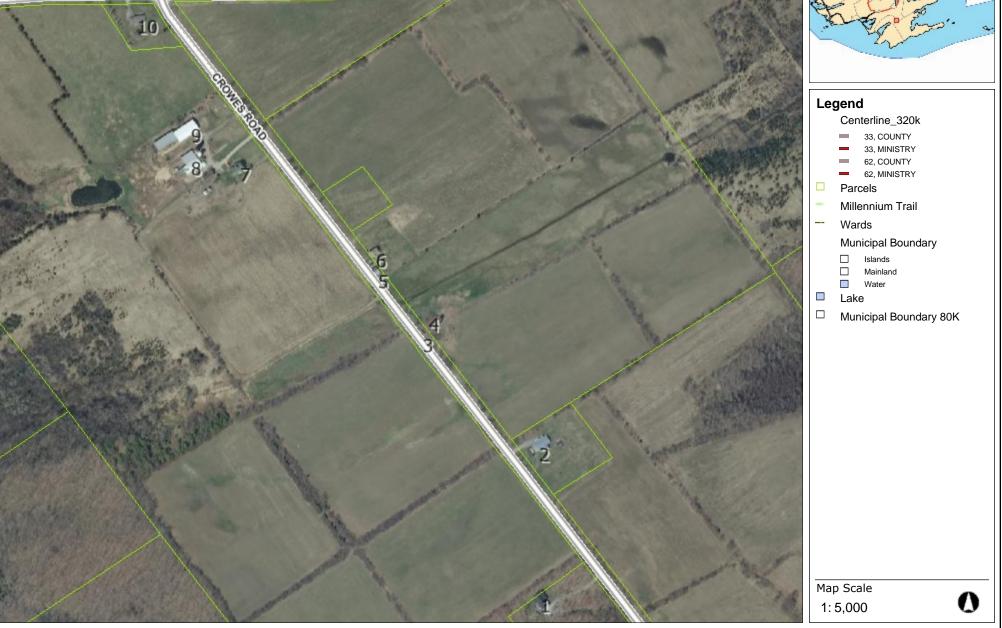

## Interconnection Line Site Plan 5 Crowes Road upper **Section** THIS MAP IS NOT TO BE USED FOR NAVIGATION

0.13 0.3 Kilometers Reproduced under licence with Land Information © Queen's Printer for Ontario. Imagery: 2008 Copyright © of Groupe Alta - All Rights Reserved. Projection & Coordinate System: NAD 83 UTM Zone 18 N

is for reference only. The Corporation of the County of Prince Edward makes no warranty, representation or guaranty as to the content, sequence, accuracy, or completeness of any of the data provided.

This map is a user generated static output from an Internet mapping site and

Notes

Enter Map Description