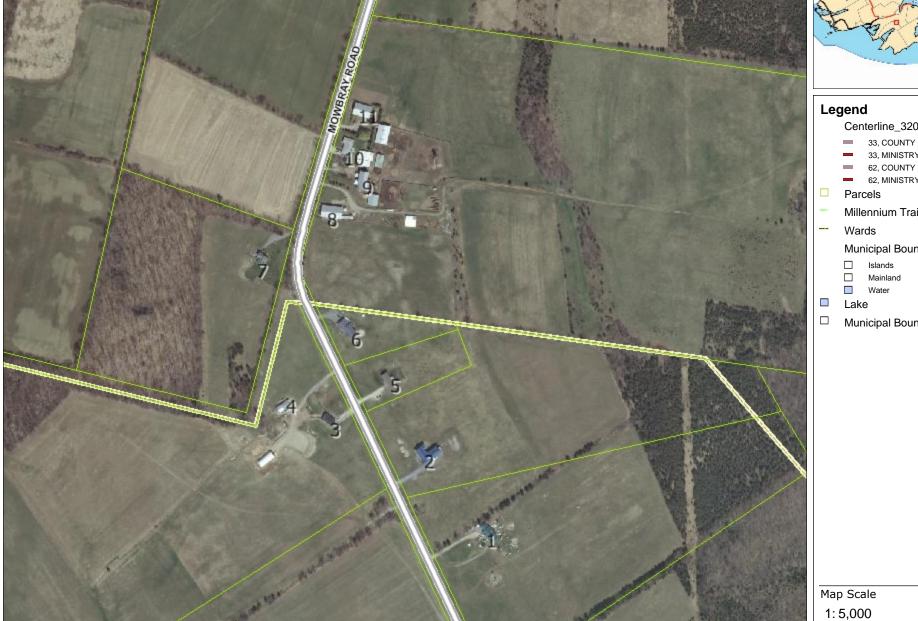

## **Intercnnection Line Site Plan 6 mid-portion Mowbray** Road

THIS MAP IS NOT TO BE USED FOR NAVIGATION

Centerline\_320k

- 33, COUNTY
- 33, MINISTRY
- 62, MINISTRY
- Millennium Trail

Municipal Boundary

- Municipal Boundary 80K

This map is a user generated static output from an Internet mapping site and is for reference only. The Corporation of the County of Prince Edward makes no warranty, representation or guaranty as to the content, sequence, accuracy, or completeness of any of the data provided.