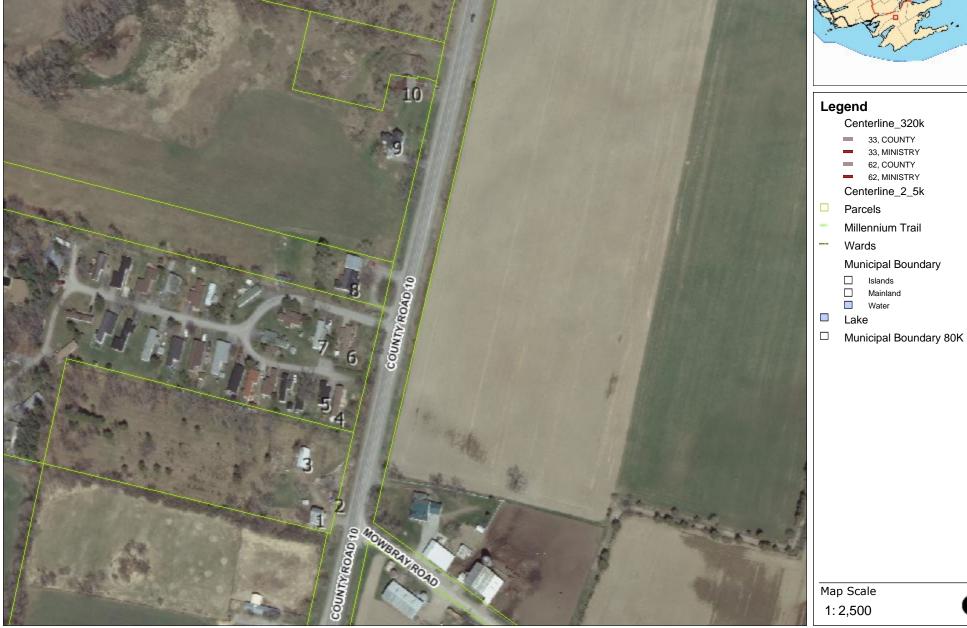

## Interconnection Line Site Plan 7a County Road 10 near Mowbray THIS MAP IS NOT TO BE USED FOR NAVIGATION

0.1 Kilometers

0.06

Reproduced under licence with Land Information © Queen's Printer for Ontario. Imagery: 2008 Copyright