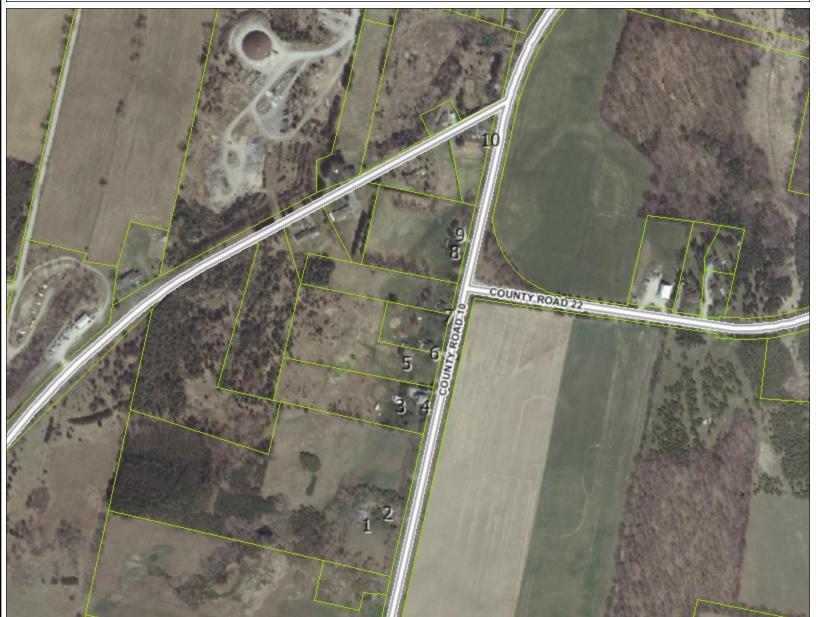

## Interconnection Line Site Plan 7b County Road 10 near Ridge Road HIS MAP IS NOT TO BE USED FOR NAVIGATION

## Legend

Centerline\_320k

- = 33, COUNTY
- 33, MINISTRY
- 62, COUNTY62, MINISTRY
- Heritage Buildings
- Parcels
- Millennium Trail
- Wards

Municipal Boundary

- Islands
- ☐ Mainland
- Water
- Lake
- ☐ Municipal Boundary 80K

Map Scale

1:5,000

0.3 0 0.13 0.3 Kilometers

Reproduced under licence with Land Information © Queen's Printer for Ontario. Imagery: 2008 Copyright © of Groupe Alta - All Rights Reserved. Projection & Coordinate System: NAD 83 UTM Zone 18 N

This map is a user generated static output from an Internet mapping site and is for reference only. The Corporation of the County of Prince Edward makes no warranty, representation or guaranty as to the content, sequence, accuracy, or completeness of any of the data provided.