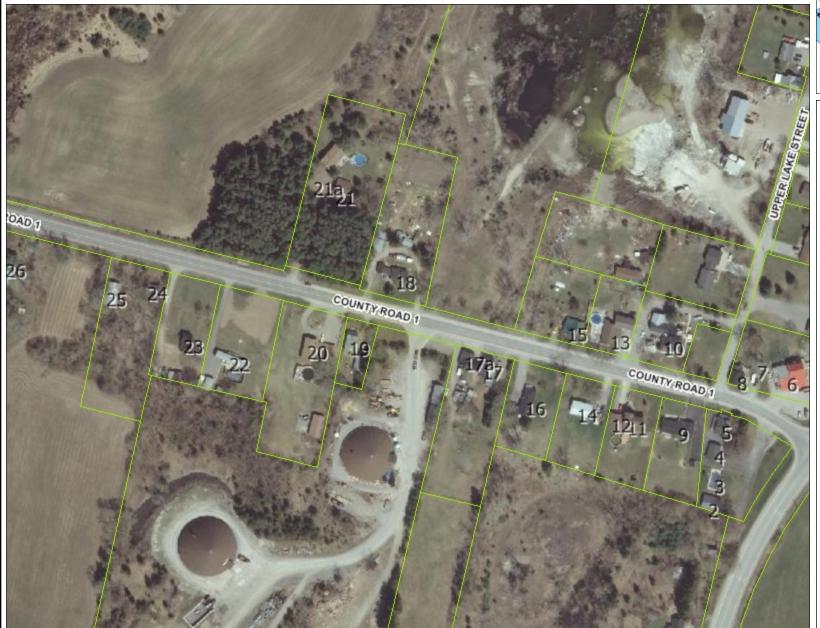

## Interconnection Line Site Plan 8 Sandy Hook Road & Cty **Rd 10**

THIS MAP IS NOT TO BE USED FOR NAVIGATION

## Legend

Centerline\_320k

- 33, COUNTY
- 33, MINISTRY
- 62, COUNTY
- 62, MINISTRY

Centerline\_2\_5k

- Heritage Buildings
- **Parcels**
- Millennium Trail
- Wards

Municipal Boundary

- Islands
- Mainland
- Water
- Lake
- Municipal Boundary 80K

Map Scale

1: 2,500

0.06 0.1 Kilometers

Reproduced under licence with Land Information © Queen's Printer for Ontario. Imagery: 2008 Copyright © of Groupe Alta - All Rights Reserved. Projection & Coordinate System: NAD 83 UTM Zone 18 N