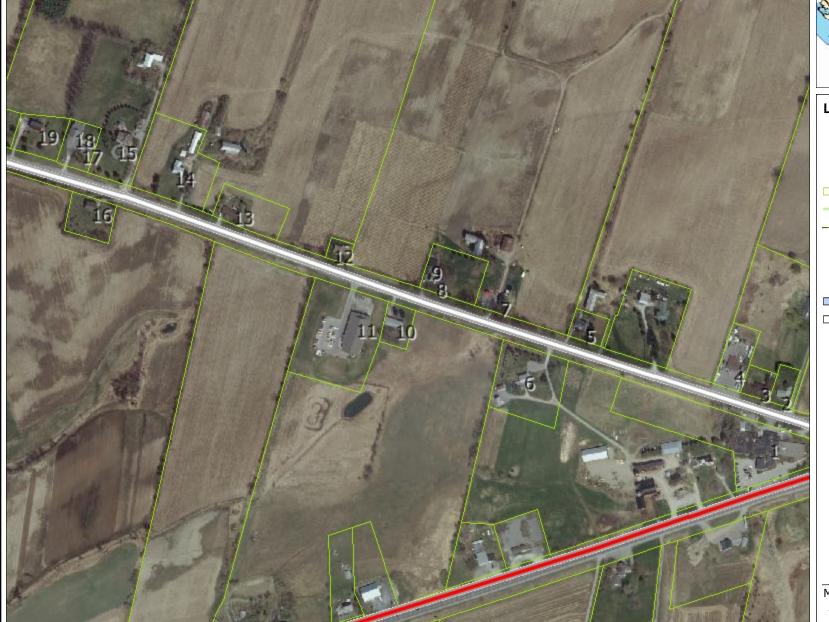

## Interconnection Line Site Plan 9 County Road 1 near OPP Statiion, MAP IS NOT TO BE USED FOR NAVIGATION

## Legend

Centerline\_320k

- = 33, COUNTY
- 33, MINISTRY
- 62, COUNTY62, MINISTRY
- Parcels
- Millennium Trail
- Wards

Municipal Boundary

- Islands
- ☐ Mainland
- Water
- Lake
- Municipal Boundary 80K

Map Scale

1:5,000

0.3 0 0.13 0.3 Kilometers

Reproduced under licence with Land Information © Queen's Printer for Ontario. Imagery: 2008 Copyright © of Groupe Alta - All Rights Reserved. Projection & Coordinate System: NAD 83 UTM Zone 18 N