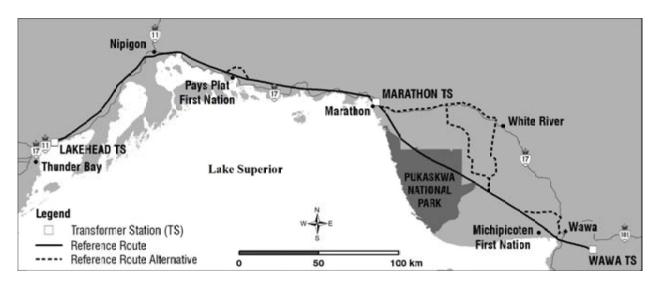

## **Monthly Report**

#### **Overall Project Progress**

- 4. Overall during this period, work towards all milestones continued to progress and the EWT Project is on schedule.
- 5. In respect of engineering work:
  - (a) detailed engineering of the lattice tower structures in support of the fabrication and testing of the prototypes is in progress and on schedule; and
  - (b) surveying additional LIDAR collection and mobilization for geotechnical testing efforts have commenced.
- 6. In respect of route selection, land/ROW acquisition and community/municipal consultation activities, discussions with landowners, permitting agencies and other stakeholders have continued.
  - (a) Activities within the community/municipal consultation area included:
    - (i) continued planning of Round Two public open houses tentatively scheduled for this summer in the EWT Project area and continuation of notification material preparation; and
    - (ii) further interactions with Dorion Township Council in relation to a Deputation to Township Council dated May 6, 2014 by a Dorion

area citizens group proposing alternative routes for consideration and a Dorion Township Council resolution dated May 20, 2014 seeking to prohibit new transmission infrastructure within the township.

- (b) Activities in respect of route selection, land/ROW acquisition included:
  - (i) Commencement of discussions with all landowners along both the Reference Route and alternate routes still under consideration in accordance with the revised target date for milestone 12;
  - (ii) continued engagement and outreach with landowners potentially directly affected along the Reference Route and alternate routes still under consideration;
  - (iii) continued consultation with landowners (including corporate landowners, government ministries and local municipalities), Crown disposition and claim holders in support of obtaining consent for geotechnical studies and environmental assessment activity;
  - (iv) continued response to landowner queries as received, including queries in connection with the Terms of Reference (ToR), current routes under consideration, the Land Acquisition program, and the EWT Project in general; and
  - (v) development and finalization of the Forms of Agreement to be utilized for land acquisition purposes.
- 7. In respect of Aboriginal engagement, consultation and participation, activities included:
  - (a) ongoing engagement activities with the 18 identified First Nation and Métis communities;
  - (b) meeting with Batchewana First Nation on May 26<sup>th</sup> to introduce the EWT Project and learn more about the community's consultation needs. A follow-up meeting occurred on June 12<sup>th</sup> to discuss Batchewana's consultation protocol in-depth; and
  - (c) preliminary consultation meetings with the leadership and staff of the Bamkushwada group of First Nations (Fort William, Red Rock Indian Band, Pays Plat, Pic Mobert, Ojibways of Pic River and Michipicoten). The development of a work plan for a consolidated consultation effort is underway. A work plan to complete the negotiation of definitive

## Route Selection, Land/ROW Acquisition and Community/Municipal Consultation Milestones

|    | Milestone                                                                        | Board Approved | Status      | Revised                                                       |
|----|----------------------------------------------------------------------------------|----------------|-------------|---------------------------------------------------------------|
|    |                                                                                  | Date           |             | Forecast Date                                                 |
| 10 | Prepare list of landowners along the ROW                                         | 10 Oct 2013    | Completed   |                                                               |
| 11 | Complete design of Landowner,<br>Community and Municipal Consultation<br>Plan    | 1 Nov 2013     | Completed   |                                                               |
| 12 | Commence negotiations or discussions with all landowners and permitting agencies | 25 Nov 2013    | Completed   | May 30, 2014 as per EWT Project April 22, 2014 Monthly Report |
| 13 | Finalize proposed route and obtain senior management approval                    | 1 Jul 2014     | On schedule |                                                               |

- 18. In respect of the milestone achieved during this reporting period:
  - (a) Milestone 12: Commence negotiations or discussions with all landowners and permitting agencies. The initiation of consultation has been completed. Notification Materials were sent to the address contained in Tax Assessment Roll numbers of all landowners along the proposed Reference Route and alternate routes still under consideration. Attached at Schedule A is a current line list which provides landowner-specific notification information as proof of completion of the landowner engagement component of the milestone. In accordance with Rule 9A of the Board's Rules of Practice and Procedure, the names and municipal addresses of the landowners have been removed. A non-redacted version of the list will be filed with the Board Secretary. Please note that the client ID numbers listed in the current line list do not correlate with the item numbers included in the Mailing Line List included at Schedule D to the EWT Project December 20, 2013 Monthly Report. Although the PIN numbers correlate, the line list appended to this Monthly Report represents an updated and more comprehensive line list for the EWT Project and should be used for reference purposes going forward. While components of landowner notification materials were previously filed as part of the November 21, 2013, January 22, and April 22, 2014 EWT Project Monthly Reports, for ease of reference and for the convenience of the Board, please find attached at Schedule B a complete set of the suite of notification materials provided as appropriate in initiating negotiations and discussions with landowners.
- 19. In respect of the outstanding milestones, activity is currently on track to achieve the relevant milestones in accordance with the Board approved target dates.