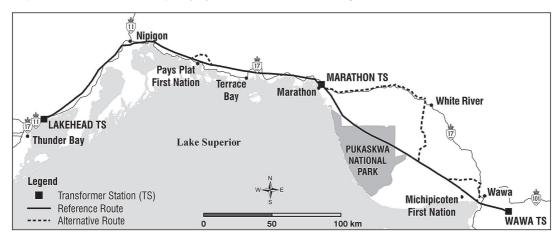

## **Monthly Report**

#### **Overall Project Progress**

- 4. Overall during this period, work towards all milestones continued to progress and the EWT Project is on schedule.
- 5. In respect of engineering work:
  - (a) detailed engineering of the lattice tower structures in support of the fabrication and testing of the prototypes is in progress and on schedule; and
  - (b) surveying additional LIDAR collection and mobilization for geotechnical testing efforts have commenced.
- 6. In respect of route selection, land/ROW acquisition and community/municipal consultation activities, discussions with landowners, permitting agencies and other stakeholders have continued.
  - (a) Activities within the community/municipal consultation area included:
    - (i) continued planning of Round Two public open houses tentatively scheduled for this summer in the EWT Project area and continuation of notification material preparation; and
    - (ii) further interactions with Dorion Township Council in relation to a Deputation to Township Council dated May 6, 2014 by a Dorion

area citizens group proposing alternative routes for consideration and a Dorion Township Council resolution dated May 20, 2014 seeking to prohibit new transmission infrastructure within the township.

- (b) Activities in respect of route selection, land/ROW acquisition included:
  - (i) Commencement of discussions with all landowners along both the Reference Route and alternate routes still under consideration in accordance with the revised target date for milestone 12;
  - (ii) continued engagement and outreach with landowners potentially directly affected along the Reference Route and alternate routes still under consideration;
  - (iii) continued consultation with landowners (including corporate landowners, government ministries and local municipalities), Crown disposition and claim holders in support of obtaining consent for geotechnical studies and environmental assessment activity;
  - (iv) continued response to landowner queries as received, including queries in connection with the Terms of Reference (ToR), current routes under consideration, the Land Acquisition program, and the EWT Project in general; and
  - (v) development and finalization of the Forms of Agreement to be utilized for land acquisition purposes.
- 7. In respect of Aboriginal engagement, consultation and participation, activities included:
  - (a) ongoing engagement activities with the 18 identified First Nation and Métis communities;
  - (b) meeting with Batchewana First Nation on May 26<sup>th</sup> to introduce the EWT Project and learn more about the community's consultation needs. A follow-up meeting occurred on June 12<sup>th</sup> to discuss Batchewana's consultation protocol in-depth; and
  - (c) preliminary consultation meetings with the leadership and staff of the Bamkushwada group of First Nations (Fort William, Red Rock Indian Band, Pays Plat, Pic Mobert, Ojibways of Pic River and Michipicoten). The development of a work plan for a consolidated consultation effort is underway. A work plan to complete the negotiation of definitive

## Route Selection, Land/ROW Acquisition and Community/Municipal Consultation Milestones

|    | Milestone                                                                        | Board Approved | Status      | Revised                                                       |
|----|----------------------------------------------------------------------------------|----------------|-------------|---------------------------------------------------------------|
|    |                                                                                  | Date           |             | Forecast Date                                                 |
| 10 | Prepare list of landowners along the ROW                                         | 10 Oct 2013    | Completed   |                                                               |
| 11 | Complete design of Landowner,<br>Community and Municipal Consultation<br>Plan    | 1 Nov 2013     | Completed   |                                                               |
| 12 | Commence negotiations or discussions with all landowners and permitting agencies | 25 Nov 2013    | Completed   | May 30, 2014 as per EWT Project April 22, 2014 Monthly Report |
| 13 | Finalize proposed route and obtain senior management approval                    | 1 Jul 2014     | On schedule |                                                               |

- 18. In respect of the milestone achieved during this reporting period:
  - (a) Milestone 12: Commence negotiations or discussions with all landowners and permitting agencies. The initiation of consultation has been completed. Notification Materials were sent to the address contained in Tax Assessment Roll numbers of all landowners along the proposed Reference Route and alternate routes still under consideration. Attached at Schedule A is a current line list which provides landowner-specific notification information as proof of completion of the landowner engagement component of the milestone. In accordance with Rule 9A of the Board's Rules of Practice and Procedure, the names and municipal addresses of the landowners have been removed. A non-redacted version of the list will be filed with the Board Secretary. Please note that the client ID numbers listed in the current line list do not correlate with the item numbers included in the Mailing Line List included at Schedule D to the EWT Project December 20, 2013 Monthly Report. Although the PIN numbers correlate, the line list appended to this Monthly Report represents an updated and more comprehensive line list for the EWT Project and should be used for reference purposes going forward. While components of landowner notification materials were previously filed as part of the November 21, 2013, January 22, and April 22, 2014 EWT Project Monthly Reports, for ease of reference and for the convenience of the Board, please find attached at Schedule B a complete set of the suite of notification materials provided as appropriate in initiating negotiations and discussions with landowners.
- 19. In respect of the outstanding milestones, activity is currently on track to achieve the relevant milestones in accordance with the Board approved target dates.