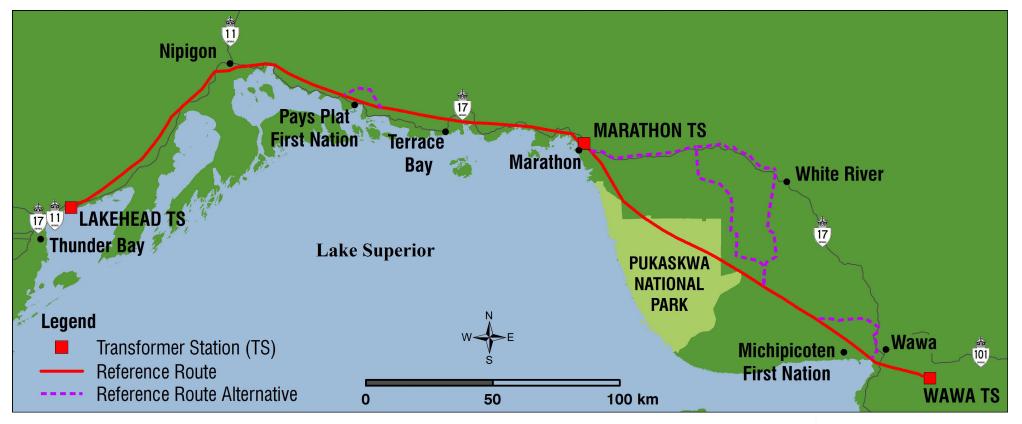

## **Monthly Report**

#### **Overall Project Progress**

- 4. Overall during this period, work towards all milestones continued to progress and the EWT Project is on schedule.
- 5. In respect of engineering work:
  - (a) detailed engineering of the lattice tower structures in support of the fabrication and testing of the prototypes is in progress and on schedule; and
  - (b) surveying additional LIDAR collection and mobilization for geotechnical testing efforts have commenced.
- 6. In respect of route selection, land/ROW acquisition and community/municipal consultation activities, discussions with landowners, permitting agencies and other stakeholders have continued.
  - (a) Activities within the community/municipal consultation area included:
    - (i) continued planning of Round Two public open houses tentatively scheduled for this summer in the EWT Project area and continuation of notification material preparation; and
    - (ii) further interactions with Dorion Township Council in relation to a Deputation to Township Council dated May 6, 2014 by a Dorion

area citizens group proposing alternative routes for consideration and a Dorion Township Council resolution dated May 20, 2014 seeking to prohibit new transmission infrastructure within the township.

- (b) Activities in respect of route selection, land/ROW acquisition included:
  - (i) Commencement of discussions with all landowners along both the Reference Route and alternate routes still under consideration in accordance with the revised target date for milestone 12;
  - (ii) continued engagement and outreach with landowners potentially directly affected along the Reference Route and alternate routes still under consideration;
  - (iii) continued consultation with landowners (including corporate landowners, government ministries and local municipalities), Crown disposition and claim holders in support of obtaining consent for geotechnical studies and environmental assessment activity;
  - (iv) continued response to landowner queries as received, including queries in connection with the Terms of Reference (ToR), current routes under consideration, the Land Acquisition program, and the EWT Project in general; and
  - (v) development and finalization of the Forms of Agreement to be utilized for land acquisition purposes.
- 7. In respect of Aboriginal engagement, consultation and participation, activities included:
  - (a) ongoing engagement activities with the 18 identified First Nation and Métis communities;
  - (b) meeting with Batchewana First Nation on May 26<sup>th</sup> to introduce the EWT Project and learn more about the community's consultation needs. A follow-up meeting occurred on June 12<sup>th</sup> to discuss Batchewana's consultation protocol in-depth; and
  - (c) preliminary consultation meetings with the leadership and staff of the Bamkushwada group of First Nations (Fort William, Red Rock Indian Band, Pays Plat, Pic Mobert, Ojibways of Pic River and Michipicoten). The development of a work plan for a consolidated consultation effort is underway. A work plan to complete the negotiation of definitive

## Route Selection, Land/ROW Acquisition and Community/Municipal Consultation Milestones

|    | Milestone                                                                        | Board Approved | Status      | Revised                                                       |
|----|----------------------------------------------------------------------------------|----------------|-------------|---------------------------------------------------------------|
|    |                                                                                  | Date           |             | Forecast Date                                                 |
| 10 | Prepare list of landowners along the ROW                                         | 10 Oct 2013    | Completed   |                                                               |
| 11 | Complete design of Landowner,<br>Community and Municipal Consultation<br>Plan    | 1 Nov 2013     | Completed   |                                                               |
| 12 | Commence negotiations or discussions with all landowners and permitting agencies | 25 Nov 2013    | Completed   | May 30, 2014 as per EWT Project April 22, 2014 Monthly Report |
| 13 | Finalize proposed route and obtain senior management approval                    | 1 Jul 2014     | On schedule |                                                               |

- 18. In respect of the milestone achieved during this reporting period:
  - (a) Milestone 12: Commence negotiations or discussions with all landowners and permitting agencies. The initiation of consultation has been completed. Notification Materials were sent to the address contained in Tax Assessment Roll numbers of all landowners along the proposed Reference Route and alternate routes still under consideration. Attached at Schedule A is a current line list which provides landowner-specific notification information as proof of completion of the landowner engagement component of the milestone. In accordance with Rule 9A of the Board's Rules of Practice and Procedure, the names and municipal addresses of the landowners have been removed. A non-redacted version of the list will be filed with the Board Secretary. Please note that the client ID numbers listed in the current line list do not correlate with the item numbers included in the Mailing Line List included at Schedule D to the EWT Project December 20, 2013 Monthly Report. Although the PIN numbers correlate, the line list appended to this Monthly Report represents an updated and more comprehensive line list for the EWT Project and should be used for reference purposes going forward. While components of landowner notification materials were previously filed as part of the November 21, 2013, January 22, and April 22, 2014 EWT Project Monthly Reports, for ease of reference and for the convenience of the Board, please find attached at Schedule B a complete set of the suite of notification materials provided as appropriate in initiating negotiations and discussions with landowners.
- 19. In respect of the outstanding milestones, activity is currently on track to achieve the relevant milestones in accordance with the Board approved target dates.