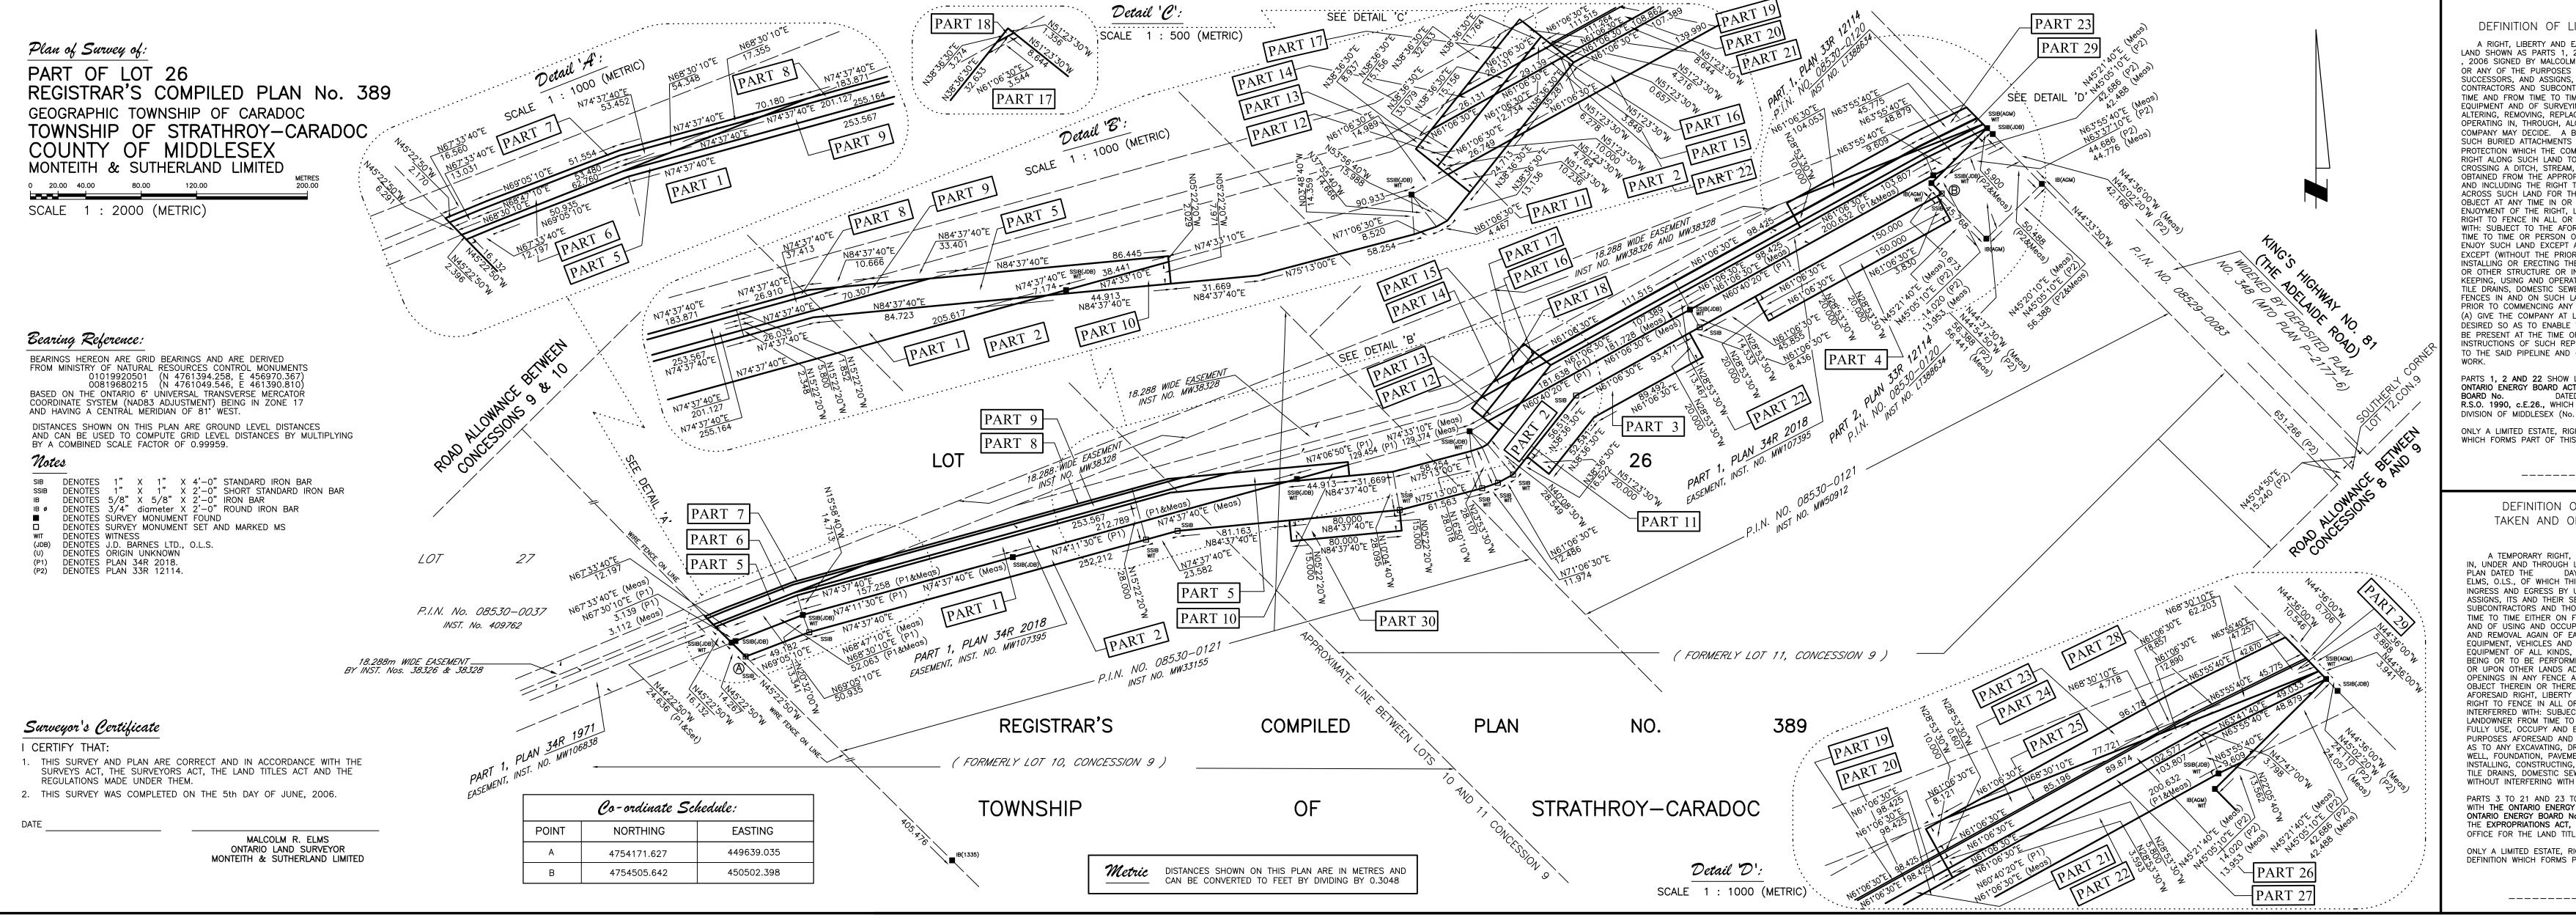

The approved pipeline will proceed from the existing Strathroy Gate Station, located in Lot 9, Concession IX, Township of Strathroy-Caradoc to the existing Lobo Station, located in Lot 14, Concession VII, Township of Middlesex Centre, all in the County of Middlesex. At the time of filing this application Union has been unable to acquire the necessary easement rights on lands owned by Mostrey Farms Limited. Union is now seeking the approval of the Board to expropriate permanent and temporary working easement rights on the land of Mostrey Farms Limited in the Township of Strathroy-Caradoc, County of Middlesex. A description of the lands and a reference plan of survey which identifies the lands are attached to Union's application and attached as Appendix "A".

#### <u>Owner</u>

Mostrey Farms Limited Part Lot 26, Registrar's Compiled Plan No. 389, Geographic Township of Caradoc Township of Strathroy-Caradoc, County of Middlesex

#### Easement Rights Required by Expropriation

Permanent Easement rights required through Parts 1, 2 and 22 Monteith and Sutherland Plan File No. F-5527-3(E)

Temporary Easement rights required through Parts 3 to 21, both inclusive and 23 to 30, both inclusive Monteith and Sutherland Plan File No. F-5527-3(E)

### Land Registry Office Parcel Reference

PIN Parcel 08530-0121(LT)

#### **Encumbrances**

Nil

| LINITED FOTATE DIGUT OD INTEDECT TAKEN                                                                                                                                                                  | PLAN                                                                                                                                                                          |                  |                 |                                      |                                       |                                |
|---------------------------------------------------------------------------------------------------------------------------------------------------------------------------------------------------------|-------------------------------------------------------------------------------------------------------------------------------------------------------------------------------|------------------|-----------------|--------------------------------------|---------------------------------------|--------------------------------|
| LIMITED ESTATE RIGHT OR INTEREST TAKEN                                                                                                                                                                  |                                                                                                                                                                               |                  |                 |                                      |                                       |                                |
| 1, 2 AND 22 ON THE COPY OF A PLAN DATED THE DAY OF<br>COLM R. ELMS, O.L.S. OF WHICH THIS DEFINITION FORMS PART, FOR ALL                                                                                 | I CERTIFY THAT THIS PLAN IS REGISTERED IN THE LAND REGISTRY OFFICE<br>FOR THE LAND TITLES DIVISION OF MIDDLESEX (No.33) AT<br>O'CLOCK ON THE DAY OF, 2006, AND ENTERED IN THE |                  |                 |                                      |                                       |                                |
| SES OF INGRESS AND EGRESS BY UNION GAS LIMITED ("THE COMPANY"), ITS CONS, ITS AND THEIR SERVANTS, WORKMEN, EMPLOYEES, AGENTS,                                                                           |                                                                                                                                                                               |                  |                 |                                      |                                       |                                |
| ONTRACTORS AND THOSE ENGAGED IN ITS AND THEIR BUSINESS, AT ANY<br>D TIME EITHER ON FOOT AND/OR WITH VEHICLES, MACHINERY, SUPPLIES AND                                                                   |                                                                                                                                                                               |                  |                 |                                      |                                       |                                |
| VEYING, LAYING, CONSTRUCTING, MAINTAINING, INSPECTING, PATROLLING,                                                                                                                                      | PARCEL REGISTER FOR PROPERTY IDENTIFIER NUMBER                                                                                                                                |                  |                 |                                      |                                       |                                |
| PLACING, RECONSTRUCTING, REPAIRING, MOVING, KEEPING, USING AND<br>, ALONG, AND UNDER SUCH LAND IN SUCH LOCATION OR LOCATIONS AS THE                                                                     |                                                                                                                                                                               |                  |                 |                                      |                                       |                                |
| A BURIED PIPELINE FOR THE TRANSMISSION OF GAS (TOGETHER WITH ALL<br>NTS AND EQUIPMENT AND ATTACHMENTS OR APPLIANCES FOR CATHODIC                                                                        |                                                                                                                                                                               |                  |                 |                                      | LAND REGISTI                          |                                |
| COMPANY MAY DEEM NECESSARY OR CONVENIENT THERETO) INCLUDING THE<br>D TO LEAVE EXPOSED ANY PIPELINE WITH ITS SAID APPURTENANCES IN                                                                       | s Parts Schedule                                                                                                                                                              |                  |                 |                                      |                                       |                                |
| EAM, GORGE OR SIMILAR OBJECT WHERE APPROVAL THERETO HAS BEEN<br>PROPRIATE PROVINCIAL AUTHORITY HAVING JURISDICTION IN SUCH MATTERS<br>HT TO MAKE TEMPORARY OPENINGS IN ANY FENCE OR TILE DRAIN ALONG OR |                                                                                                                                                                               |                  |                 |                                      |                                       |                                |
| R THE PURPOSES AFORESAID, AND THE RIGHT TO REMOVE ANY OTHER<br>OR ON SUCH LAND WHICH MIGHT INTERFERE WITH THE FREE AND FULL<br>IT, LIBERTY AND EASEMENT HEREBY TAKEN, BUT EXPRESSLY EXCLUDING THE       | PART                                                                                                                                                                          | LOT              | R.C.P.          | P.I.N. NO.                           | INST. NO.                             | AREA                           |
| OR ANY PART OF SUCH LAND EXCEPT TO RESTORE ANY FENCE INTERFERRED<br>AFORESAID PURPOSES AND RIGHTS RESERVING TO THE LANDOWNER FROM                                                                       | 1                                                                                                                                                                             | PART OF 26       | 389             | 08530-0121                           | MW33155                               | 0.5601 Ha                      |
| IN OR PERSONS ENTITLED THERETO, THE RIGHT TO FULLY USE, OCCUPY AND IPT AS MAY BE NECESSARY FOR ANY OF THE PURPOSES AFORESAID AND                                                                        | 2                                                                                                                                                                             | PART OF 26       | 389             | 08530-0121                           | MW33155<br>MW50912                    | 1.6676 Ha                      |
| RIOR WRITTEN CONSENT OF THE COMPANY) AS TO ANY EXCAVATING, DRILLING,<br>THEREIN OR THEREON OF ANY PIT, WELL, FOUNDATION, PAVEMENT, BUILDING                                                             | 3                                                                                                                                                                             | PART OF 26       | 389             | 08530-0121                           | MW50912                               | 0.2920 Ha                      |
| R INSTALLATION APART FROM INSTALLING, CONSTRUCTING, REPAIRING,<br>ERATING LANES, ROADS, DRIVEWAYS, PATHWAYS, WALKS, FARM OR DOMESTIC,                                                                   | 4                                                                                                                                                                             | PART OF 26       | 389             | 08530-0121                           | MW50912                               | 0.3000 Ha                      |
| SEWER PIPES, DOMESTIC WATER PIPES AND DOMESTIC UTILITY PIPES AND<br>H LAND, WITHOUT INTERFERING WITH THE SAID PIPELINE, PROVIDED THAT                                                                   | 5                                                                                                                                                                             | PART OF 26       | 389             | 08530-0121                           | MW33155                               | 0.1752 Ha                      |
| ANY SUCH INSTALLATION, CONSTRUCTION OR REPAIR, THE LANDOWNER SHALL                                                                                                                                      | 6                                                                                                                                                                             | PART OF 26       | 389             | 08530-0121                           | MW33155                               | 0.0533 Ha                      |
| AT LEAST FIVE (5) CLEAR DAYS NOTICE IN WRITING POINTING OUT THE WORK<br>BLE THE COMPANY TO HAVE A REPRESENTATIVE INSPECT THE SITE AND/OR                                                                | 7                                                                                                                                                                             | PART OF 26       | 389             | 08530-0121                           | MW33155                               | 0.0245 Ha                      |
| E OR TIMES DURING THE PERFORMANCE OF THE WORK, (B) FOLLOW THE<br>REPRESENTATIVE AS TO THE PERFORMANCE OF SUCH WORK WITHOUT DAMAGE                                                                       | 8                                                                                                                                                                             | PART OF 26       | 389             | 08530-0121                           | MW33155                               | 0.0416 Ha                      |
| ND (C) EXERCISE A HIGH DEGREE OF CARE IN CARRYING OUT ANY SUCH                                                                                                                                          | 9                                                                                                                                                                             | PART OF 26       | 389             | 08530-0121                           | MW33155                               | 0.1636 Ha                      |
| OW LAND REQUIRED BY UNION GAS LIMITED IN ACCORDANCE WITH THE                                                                                                                                            | 10                                                                                                                                                                            | PART OF 26       | 389             | 08530-0121                           | MW33155                               | 0.0179 Ha                      |
| ACT, 1998, S.O. 1998, c.15 PURSUANT TO ORDER OF THE ONTARIO ENERGY<br>DATED THE DAY OF , 2006, AND THE EXPROPRIATIONS ACT,                                                                              | 11                                                                                                                                                                            | PART OF 26       | 389             | 08530-0121                           | MW50912                               | 0.0126 Ha                      |
| ICH WAS REGISTERED IN THE LAND REGISTRY OFFICE FOR THE LAND TITLES (No. 33) AS INSTRUMENT No.                                                                                                           | 12                                                                                                                                                                            | PART OF 26       | 389             | 08530-0121                           | MW50912                               | 0.0623 Ha                      |
| RIGHT OR INTEREST IS TAKEN IN THE LAND AS PER THE ABOVE DEFINITION                                                                                                                                      | 13                                                                                                                                                                            | PART OF 26       | 389             | 08530-0121                           | MW50912                               | 0.0210 Ha                      |
| THIS PLAN.                                                                                                                                                                                              | 14                                                                                                                                                                            | PART OF 26       | 389             | 08530-0121                           | MW50912                               | 0.0152 Ha                      |
| UNION GAS LIMITED                                                                                                                                                                                       | 15                                                                                                                                                                            | PART OF 26       | 389             | 08530-0121                           | MW50912                               | 0.0121 Ha                      |
|                                                                                                                                                                                                         | 16                                                                                                                                                                            | PART OF 26       | 389             | 08530-0121                           | MW50912                               | 0.0029 Ha                      |
|                                                                                                                                                                                                         | 17                                                                                                                                                                            | PART OF 26       | 389             | 08530-0121                           | MW50912                               | 0.0236 Ha                      |
| I OF LIMITED ESTATE RIGHT OR INTEREST                                                                                                                                                                   | 18                                                                                                                                                                            | PART OF 26       | 389             | 08530-0121                           | MW50912                               | 0.0002 Ha                      |
| OF THE LIMITED PERIOD OF TIME DURING                                                                                                                                                                    | 19                                                                                                                                                                            | PART OF 26       |                 | 08530-0121                           | MW50912                               | 0.0127 Ha                      |
| WHICH SAME IS TAKEN                                                                                                                                                                                     | 20                                                                                                                                                                            | PART OF 26       |                 | 08530-0121                           | MW50912                               | 0.1209 Ha                      |
| HT, LIBERTY AND EASEMENT TO ON, OVER, ALONG,<br>GH LAND SHOWN AS PARTS 3 TO 21 AND 23 TO 30 ON THE COPY OF A                                                                                            | 21                                                                                                                                                                            | PART OF 26       |                 | 08530-0121                           | MW50912                               | 0.0742 Ha                      |
| DAY OF ,2006, SIGNED BY MALCOLM R.                                                                                                                                                                      | 22                                                                                                                                                                            | PART OF 26       |                 | 08530-0121                           | MW50912                               | 0.4777 Ha                      |
| BY UNION GAS LIMITED ("THE COMPANY"), ITS SUCCESSORS, AND<br>R SERVANTS, WORKMEN, EMPLOYEES, AGENTS, CONTRACTORS AND                                                                                    | 23                                                                                                                                                                            | PART OF 26       |                 | 08530-0121                           | MW50912                               | 0.1017 Ha                      |
| THOSE ENGAGED IN ITS AND THEIR BUSINESS, AT ANY TIME AND FROM                                                                                                                                           | 24                                                                                                                                                                            | PART OF 26       |                 | 08530-0121                           | MW50912                               | 0.0467 Ha                      |
| ON FOOT AND/OR WITH VEHICLES, MACHINERY, SUPPLIES AND EQUIPMENT<br>CCUPYING SUCH LAND FOR SURVEYING AND FOR THE PLACING, STORAGE                                                                        | 25                                                                                                                                                                            | PART OF 26       |                 | 08530-0121                           | MW50912                               | 0.0053 Ha                      |
| F EARTH, DIRT, FILL, STONE, DEBRIS OF ALL KINDS, PIPE, SUPPLIES,<br>AND MACHINERY AND OF MOVEMENT OF VEHICLES, MACHINERY AND                                                                            | 26                                                                                                                                                                            | PART OF 26       |                 | 08530-0121                           | MW50912                               | 0.0685 Ha                      |
| IDS, ALL AS NECESSARY OR INCIDENTAL TO THE CONSTRUCTION WORK<br>ORMED BY OR ON BEHALF OF THE COMPANY UPON ANOTHER EASEMENT                                                                              | 27                                                                                                                                                                            | PART OF 26       |                 | 08530-0121                           | MW50912                               | 0.0550 Ha                      |
| S ADJACENT TO SUCH LAND, INCLUDING THE RIGHT TO MAKE TEMPORARY<br>CE ALONG OR ACROSS SUCH LAND AND OTHERWISE TO REMOVE ANY                                                                              | 28                                                                                                                                                                            | PART OF 26       |                 | 08530-0121                           | MW50912                               | 0.0041 Ha                      |
| HEREON INTERFERING WITH THE FREE AND FULL ENJOYMENT OF THE<br>RTY AND EASEMENT HEREBY TAKEN, BUT EXPRESSLY EXCLUDING THE                                                                                | 29                                                                                                                                                                            | PART OF 26       |                 | 08530-0121                           | MW50912                               | 0.0184 Ha                      |
| L OR ANY PART OF SUCH LAND EXCEPT TO RESTORE ANY FENCE<br>BJECT TO THE AFORESAID PURPOSES AND RIGHTS RESERVING TO THE                                                                                   | 30                                                                                                                                                                            | PART OF 26       | 389             | 08530-0121                           | MW33155                               | 0.1200 Ha                      |
| TO TIME OR PERSON TO PERSONS ENTITLED THERETO, THE RIGHT TO<br>ND ENJOY SUCH LAND EXCEPT AS MAY BE NECESSARY FOR ANY OF THE                                                                             | * F                                                                                                                                                                           | PARTS 1 TO 3     | 30 COMPRISE     | PART OF P.I.N. N                     | 0 08530-013                           | 21                             |
| AND EXCEPT (WITHOUT THE PRIOR WRITTEN CONSENT OF THE COMPANY)<br>B, DRILLING, INSTALLING, OR ERECTING THEREIN OR THEREON OF ANY PIT,                                                                    | * F                                                                                                                                                                           | PARTS 1, 5, 6    | 6, 9, 12 TO     | 15, 20, 21, 22, 2                    | 26, 27 AND 2                          |                                |
| VEMENT, BUILDING OR OTHER STRUCTURE OR INSTALLATION APART FROM<br>ING, REPAIRING, KEEPING, USING AND OPERATING FARM OR DOMESTIC                                                                         |                                                                                                                                                                               |                  |                 | T, INST. NO. MW10<br>19, 20, 23 TO 2 |                                       | 9                              |
| SEWER, WATER AND UTILITY PIPES AND FENCES IN AND ON SUCH LAND,<br>WITH THE RIGHT, LIBERTY AND EASEMENT TAKEN HEREIN.                                                                                    |                                                                                                                                                                               |                  |                 | T, INST. NO. MW38                    |                                       |                                |
| 3 TO 30 SHOWS LAND REQUIRED BY UNION GAS LIMITED IN ACCORDANCE                                                                                                                                          |                                                                                                                                                                               |                  | lonto           | th o                                 | 453 N (                               | Christina Street               |
| RGY BOARD ACT, 1998, S.O. 1998, c.15 PURSUANT TO ORDER OF THE<br>D No. DATED THE DAY OF , 2006, AND                                                                                                     |                                                                                                                                                                               |                  | lonte           | IIII &                               | Sarnia, Ont                           | ario N7T 5W3                   |
| CT, R.S.O. 1990, c.E.26, WHICH WAS REGISTERED IN THE LAND REGISTRY<br>TITLES DIVISION OF MIDDLESEX (No. 33) AS INSTRUMENT No                                                                            | [/                                                                                                                                                                            | B SI             | uther           | land                                 | · · · · · · · · · · · · · · · · · · · | 519) 336-1071<br>519) 336-6539 |
| RIGHT OR INTEREST IS TAKEN IN THE LAND AS PER THE ABOVE                                                                                                                                                 |                                                                                                                                                                               |                  |                 |                                      | · · · · · · · · · · · · · · · · · · · | mssurvey.com                   |
| IS PART OF THIS PLAN.                                                                                                                                                                                   | Ontario Land Surveyors • Professional Engineers • Aerial Surveying • Mapping                                                                                                  |                  |                 |                                      |                                       |                                |
| UNION GAS LIMITED                                                                                                                                                                                       | DRAWN BY: L.M.W.<br>CHECKED BY: M.R.E.                                                                                                                                        |                  |                 |                                      |                                       |                                |
|                                                                                                                                                                                                         | CAD DATE: 12/OCT/2006 1:50PM PLAN FILE NO.: F-5527-3(E)<br>CAD FILE NO.: F:\AUTOCAD DRAWINGS\MIDDLESEX\MI-99\AI(F-5527)\F-5527-3(E).DWG                                       |                  |                 |                                      |                                       |                                |
|                                                                                                                                                                                                         | CAD FIL                                                                                                                                                                       | LE NO.: F:\AUTÓC | AD DRAWINGS\MID | DLESEX\MI-99\MI-99\A                 | (F-5527)\F-5527                       | -3(E).DWG                      |