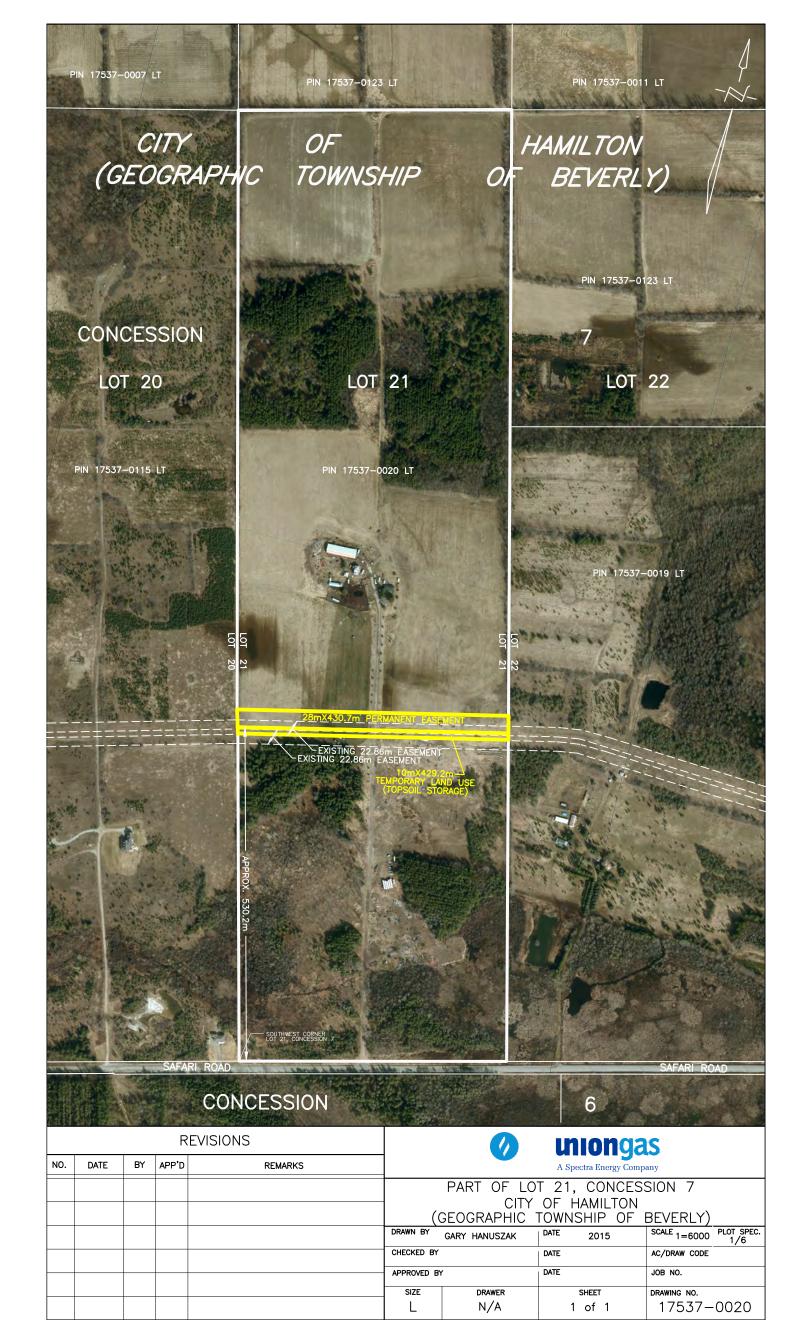

## E. LAND INTERESTS TO BE EXPROPRIATED

A legal description of the land for which Union seeks authority to expropriate is provided in **Appendix 'C'**. The Applicant has conducted a search of title so as to accurately identify the current registered property owners and those parties who hold encumbrances on the property. The names of these persons and the nature of their interests are included in Appendix 'C'. A draft plan of expropriation for the subject property is provided in **Appendix 'D'**. In addition, an ortho-rectified aerial plan showing the subject property and the extent of the lands over which authority to expropriate the permanent and temporary easements is sought is provided in **Appendix 'E'**.

The interests in land for which Union seeks authority to expropriate consist of a 1.2 hectare (2.97 acre) permanent easement and a 0.43 hectare (1.06 acre) temporary easement on the subject property, which is situated along the approved pipeline route. The requested permanent easement is 28 meters wide and 428 meters long, and the requested temporary easement is 10

meters wide and 428 meters long. The temporary easement would be situated immediately to the south of, and along the entire length of the permanent easement and is necessary to allow for construction related activities over a period extending until December 31, 2017.