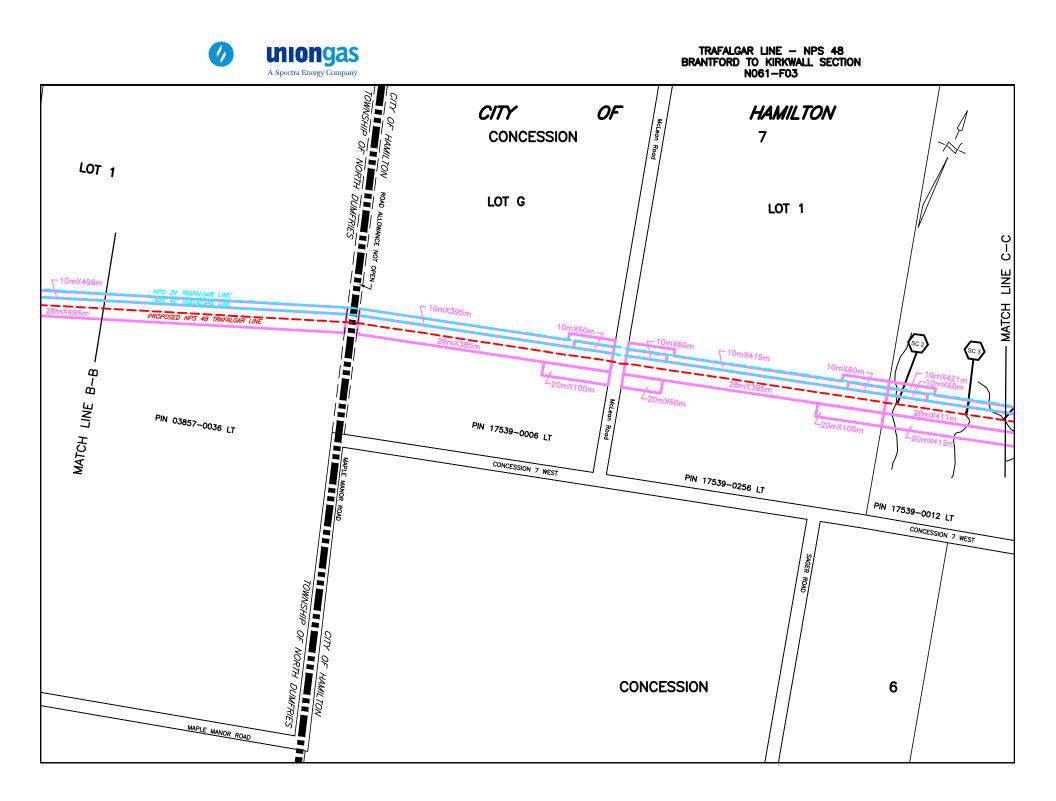

To meet this incremental demand, Union proposed to construct:

• 13.9 km of NPS 48 pipeline and associated valving facilities along the Brantford-Kirkwall section of the Dawn-Parkway System between the Brantford Valve Site and the Kirkwall Custody Transfer Station (the "**B-K Pipeline**"), the route for which is shown in **Appendix 'B'**<sup>1</sup>; and

<sup>&</sup>lt;sup>1</sup> The subject property can be found on page 9 of 10 in Appendix 'B'. The top of the page is numbered "N061-F09". <sup>2</sup> The LTC Decision is available on the OEB Website at the following link:

The interests in land for which Union seeks authority to expropriate consist of a 1.2 hectare (2.97 acre) permanent easement and a 0.43 hectare (1.06 acre) temporary easement on the subject property, which is situated along the approved pipeline route. The requested permanent easement is 28 meters wide and 428 meters long, and the requested temporary easement is 10

meters wide and 428 meters long. The temporary easement would be situated immediately to the south of, and along the entire length of the permanent easement and is necessary to allow for construction related activities over a period extending until December 31, 2017.

Notably, Union has two existing easements on the property. One of these easements has been in place since 1966 and supports Union's NPS 34 Trafalgar Line that traverses the property. The second easement has been in place since 1988 and supports Union's NPS 42 Trafalgar Line that traverses the property. The two existing easements and their corresponding pipelines run parallel to one another along a single infrastructure corridor across the property. The permanent easement that is now being requested, and the planned NPS 48 Trafalgar Line, will run alongside and to the immediate north of this existing infrastructure corridor. The requested temporary easement will be in the same location as the existing easements to allow for construction of the planned B-K Pipeline parallel to the existing pipelines.

# Map of B-K Pipeline Route