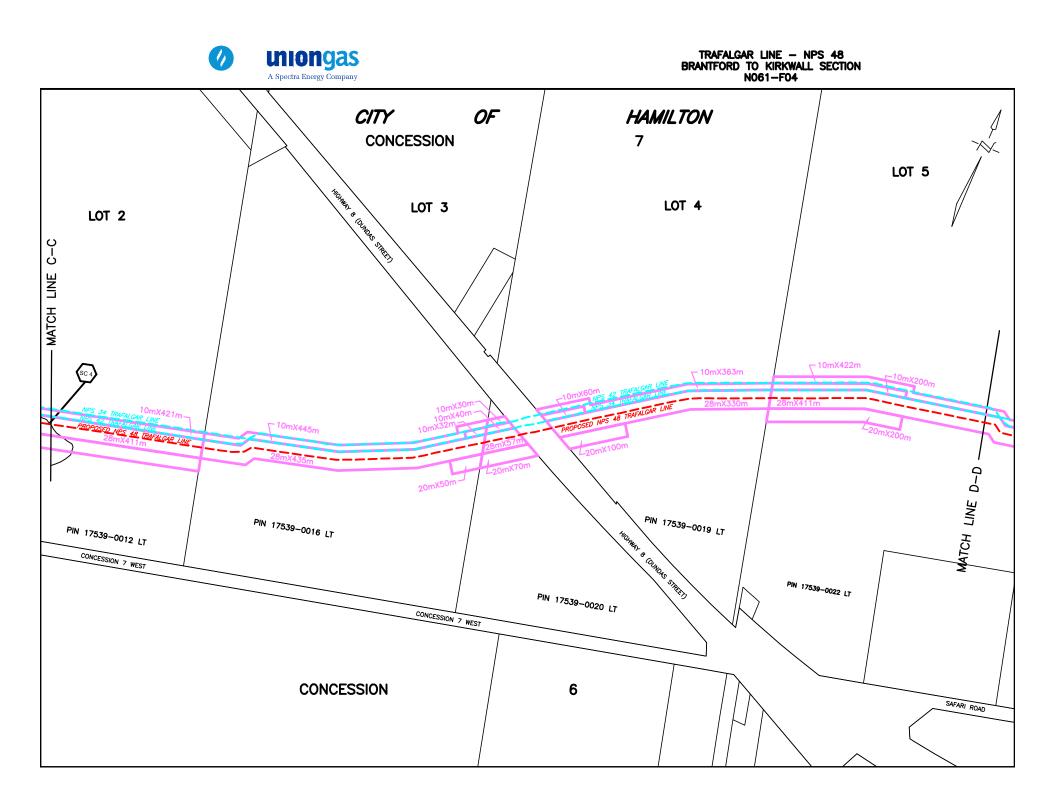

To meet this incremental demand, Union proposed to construct:

• 13.9 km of NPS 48 pipeline and associated valving facilities along the Brantford-Kirkwall section of the Dawn-Parkway System between the Brantford Valve Site and the Kirkwall Custody Transfer Station (the "**B-K Pipeline**"), the route for which is shown in **Appendix 'B'**<sup>1</sup>; and

<sup>&</sup>lt;sup>1</sup> The subject property can be found on page 9 of 10 in Appendix 'B'. The top of the page is numbered "N061-F09". <sup>2</sup> The LTC Decision is available on the OEB Website at the following link:

Notably, Union has two existing easements on the property. One of these easements has been in place since 1966 and supports Union's NPS 34 Trafalgar Line that traverses the property. The second easement has been in place since 1988 and supports Union's NPS 42 Trafalgar Line that traverses the property. The two existing easements and their corresponding pipelines run parallel to one another along a single infrastructure corridor across the property. The permanent easement that is now being requested, and the planned NPS 48 Trafalgar Line, will run alongside and to the immediate north of this existing infrastructure corridor. The requested temporary easement will be in the same location as the existing easements to allow for construction of the planned B-K Pipeline parallel to the existing pipelines.