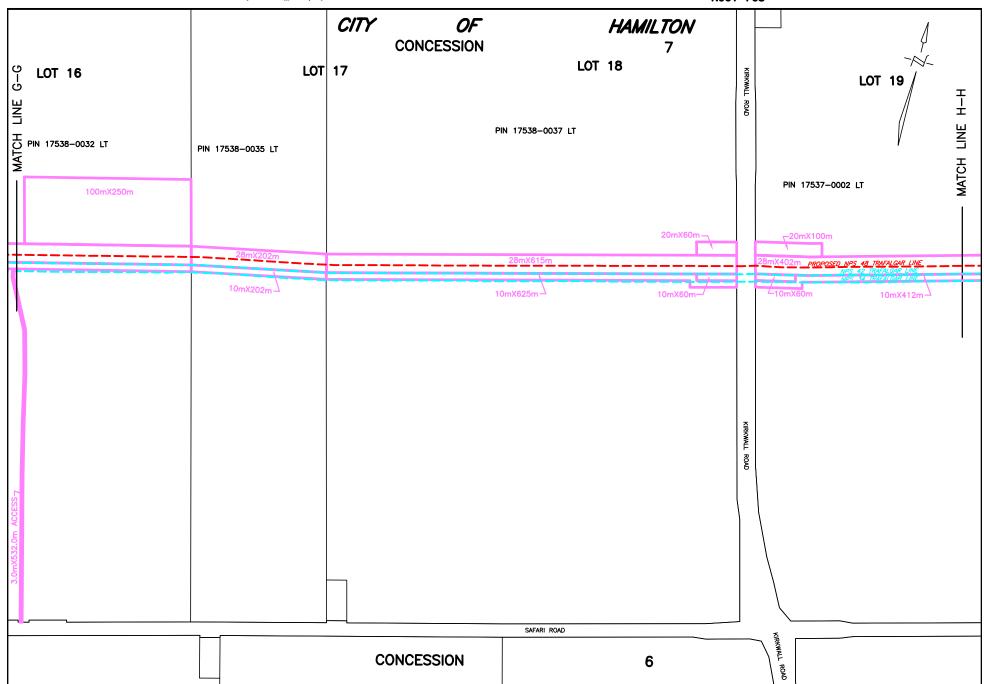

## E. LAND INTERESTS TO BE EXPROPRIATED

A legal description of the land for which Union seeks authority to expropriate is provided in **Appendix 'C'**. The Applicant has conducted a search of title so as to accurately identify the current registered property owners and those parties who hold encumbrances on the property. The names of these persons and the nature of their interests are included in Appendix 'C'. A draft plan of expropriation for the subject property is provided in **Appendix 'D'**. In addition, an ortho-rectified aerial plan showing the subject property and the extent of the lands over which authority to expropriate the permanent and temporary easements is sought is provided in **Appendix 'E'**.

The interests in land for which Union seeks authority to expropriate consist of a 1.2 hectare (2.97 acre) permanent easement and a 0.43 hectare (1.06 acre) temporary easement on the subject property, which is situated along the approved pipeline route. The requested permanent easement is 28 meters wide and 428 meters long, and the requested temporary easement is 10

meters wide and 428 meters long. The temporary easement would be situated immediately to the south of, and along the entire length of the permanent easement and is necessary to allow for construction related activities over a period extending until December 31, 2017.

Notably, Union has two existing easements on the property. One of these easements has been in place since 1966 and supports Union's NPS 34 Trafalgar Line that traverses the property. The second easement has been in place since 1988 and supports Union's NPS 42 Trafalgar Line that traverses the property. The two existing easements and their corresponding pipelines run parallel to one another along a single infrastructure corridor across the property. The permanent easement that is now being requested, and the planned NPS 48 Trafalgar Line, will run alongside and to the immediate north of this existing infrastructure corridor. The requested temporary easement will be in the same location as the existing easements to allow for construction of the planned B-K Pipeline parallel to the existing pipelines.