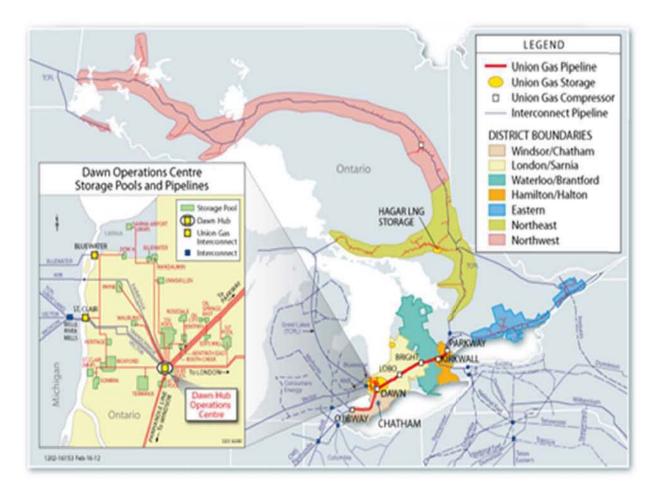

Union serves approximately 1.4 million customers in northern, eastern and southern Ontario through an integrated network of over 67,000 kilometres of natural gas pipelines. Union operates storage and transmission assets, including underground natural gas storage at the Dawn Hub and the Dawn-Parkway System, which connects the Dawn Hub to consuming markets in Ontario, Québec and the U.S. Northeast.

Union divides its service territory into areas it refers to as Union North and Union South. A map of Union's service territory and districts, as well as the Dawn-Parkway System is provided in **Appendix 'A'**. Union South includes customers located west of Mississauga and south of Georgian Bay (Windsor/Chatham, London/Sarnia, Waterloo/Brantford and Hamilton/Halton Districts). The property in respect of which Union seeks authority to expropriate is situated in Union South, in the City of Hamilton.

In Union South, Union operates the Dawn-Parkway System, which is an integral part of the natural gas delivery system for Ontario, Québec and U.S. Northeast residents, businesses and industry. The Dawn-Parkway System transports natural gas between the Dawn Compressor

Station near Sarnia at the west end of Union South ("**Dawn**") and the Parkway Compressor Station in Mississauga at the east end of Union South ("**Parkway**").

The Dawn-Parkway System connects with other pipeline systems at three locations, including at Parkway, Dawn and the Kirkwall Custody Transfer Station. The Kirkwall Custody Transfer Station, which is located near Hamilton, connects to the TCPL Mainline, which in turn connects to two import/export points at the Ontario/New York border.

The proposed expropriation relates to lands that are needed for construction of a 13.9 km NPS 48 pipeline that runs west from the Kirkwall Custody Transfer Station to the Brantford Valve Site. This pipeline is the primary component of Union's Brantford-Kirkwall/Parkway D Project.

# **APPENDIX 'A'**

Map of Union's Service Territory and Districts