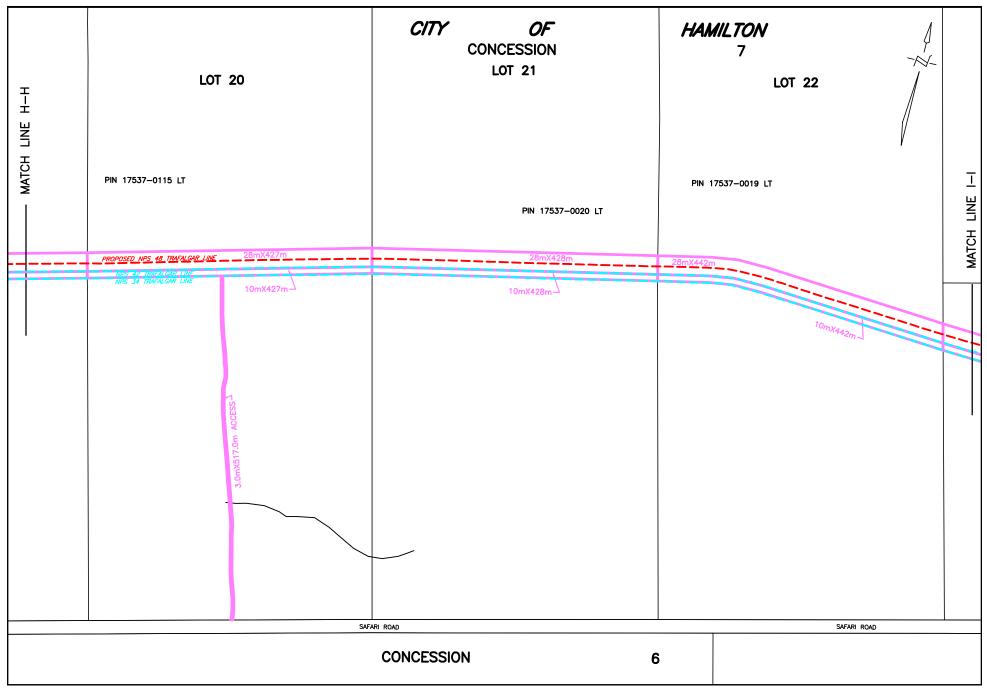

## E. LAND INTERESTS TO BE EXPROPRIATED

A legal description of the land for which Union seeks authority to expropriate is provided in **Appendix 'C'**. The Applicant has conducted a search of title so as to accurately identify the current registered property owners and those parties who hold encumbrances on the property. The names of these persons and the nature of their interests are included in Appendix 'C'. A draft plan of expropriation for the subject property is provided in **Appendix 'D'**. In addition, an ortho-rectified aerial plan showing the subject property and the extent of the lands over which authority to expropriate the permanent and temporary easements is sought is provided in **Appendix 'E'**.

The interests in land for which Union seeks authority to expropriate consist of a 1.2 hectare (2.97 acre) permanent easement and a 0.43 hectare (1.06 acre) temporary easement on the subject property, which is situated along the approved pipeline route. The requested permanent easement is 28 meters wide and 428 meters long, and the requested temporary easement is 10

meters wide and 428 meters long. The temporary easement would be situated immediately to the south of, and along the entire length of the permanent easement and is necessary to allow for construction related activities over a period extending until December 31, 2017.

Notably, Union has two existing easements on the property. One of these easements has been in place since 1966 and supports Union's NPS 34 Trafalgar Line that traverses the property. The second easement has been in place since 1988 and supports Union's NPS 42 Trafalgar Line that traverses the property. The two existing easements and their corresponding pipelines run parallel to one another along a single infrastructure corridor across the property. The permanent easement that is now being requested, and the planned NPS 48 Trafalgar Line, will run alongside and to the immediate north of this existing infrastructure corridor. The requested temporary easement will be in the same location as the existing easements to allow for construction of the planned B-K Pipeline parallel to the existing pipelines.