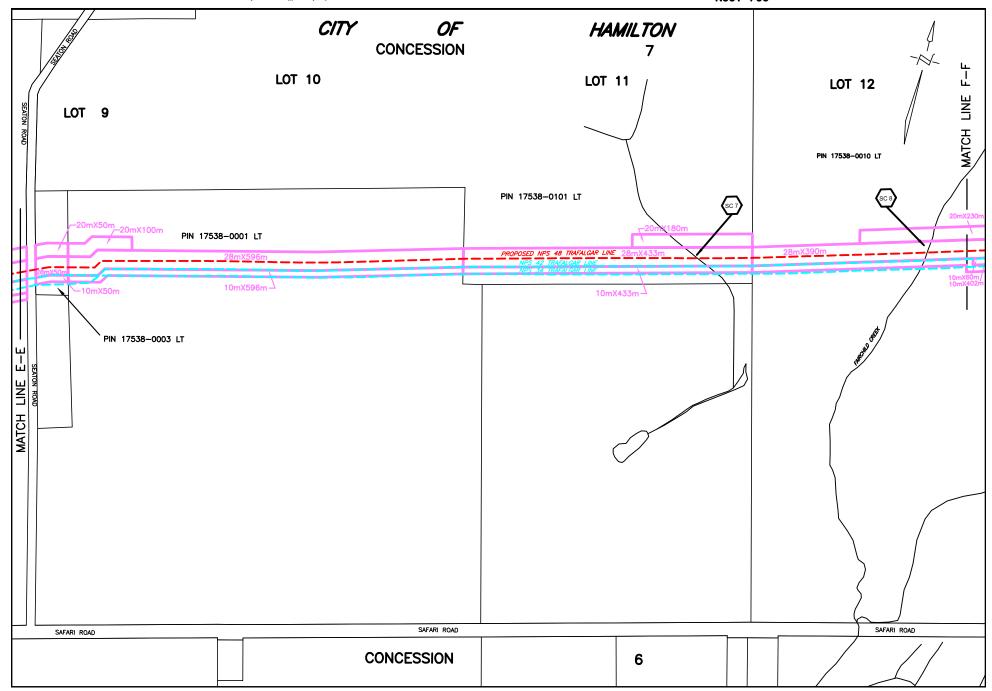

To meet this incremental demand, Union proposed to construct:

• 13.9 km of NPS 48 pipeline and associated valving facilities along the Brantford-Kirkwall section of the Dawn-Parkway System between the Brantford Valve Site and the Kirkwall Custody Transfer Station (the "**B-K Pipeline**"), the route for which is shown in **Appendix 'B'**<sup>1</sup>; and

Notably, Union has two existing easements on the property. One of these easements has been in place since 1966 and supports Union's NPS 34 Trafalgar Line that traverses the property. The second easement has been in place since 1988 and supports Union's NPS 42 Trafalgar Line that traverses the property. The two existing easements and their corresponding pipelines run parallel to one another along a single infrastructure corridor across the property. The permanent easement that is now being requested, and the planned NPS 48 Trafalgar Line, will run alongside and to the immediate north of this existing infrastructure corridor. The requested temporary easement will be in the same location as the existing easements to allow for construction of the planned B-K Pipeline parallel to the existing pipelines.