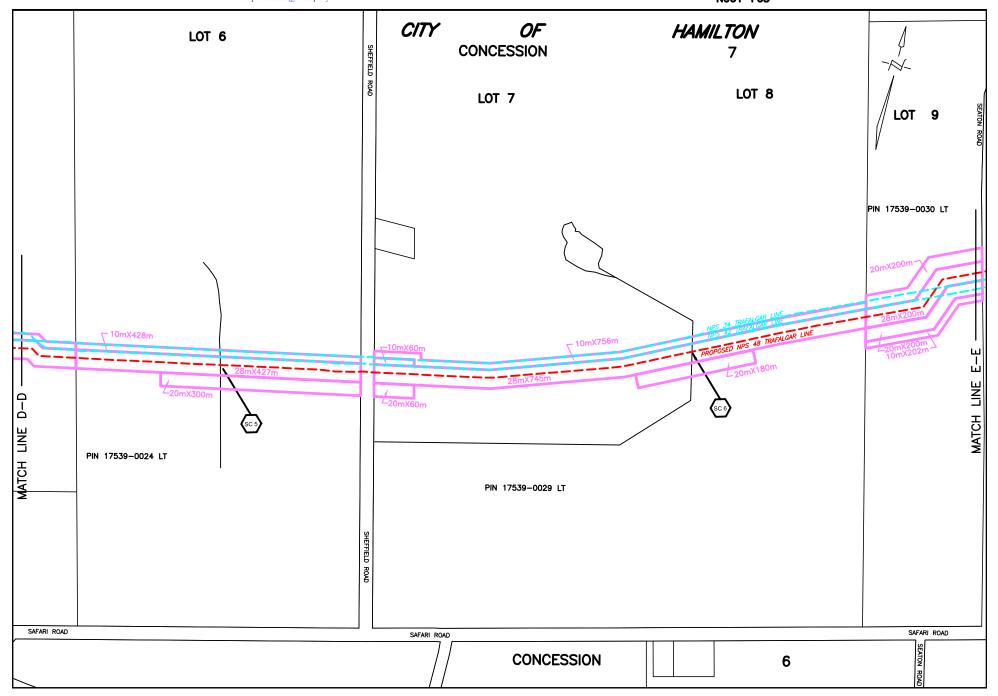

To meet this incremental demand, Union proposed to construct:

• 13.9 km of NPS 48 pipeline and associated valving facilities along the Brantford-Kirkwall section of the Dawn-Parkway System between the Brantford Valve Site and the Kirkwall Custody Transfer Station (the "**B-K Pipeline**"), the route for which is shown in **Appendix 'B'**<sup>1</sup>; and

Notably, Union has two existing easements on the property. One of these easements has been in place since 1966 and supports Union's NPS 34 Trafalgar Line that traverses the property. The second easement has been in place since 1988 and supports Union's NPS 42 Trafalgar Line that traverses the property. The two existing easements and their corresponding pipelines run parallel to one another along a single infrastructure corridor across the property. The permanent easement that is now being requested, and the planned NPS 48 Trafalgar Line, will run alongside and to the immediate north of this existing infrastructure corridor. The requested temporary easement will be in the same location as the existing easements to allow for construction of the planned B-K Pipeline parallel to the existing pipelines.