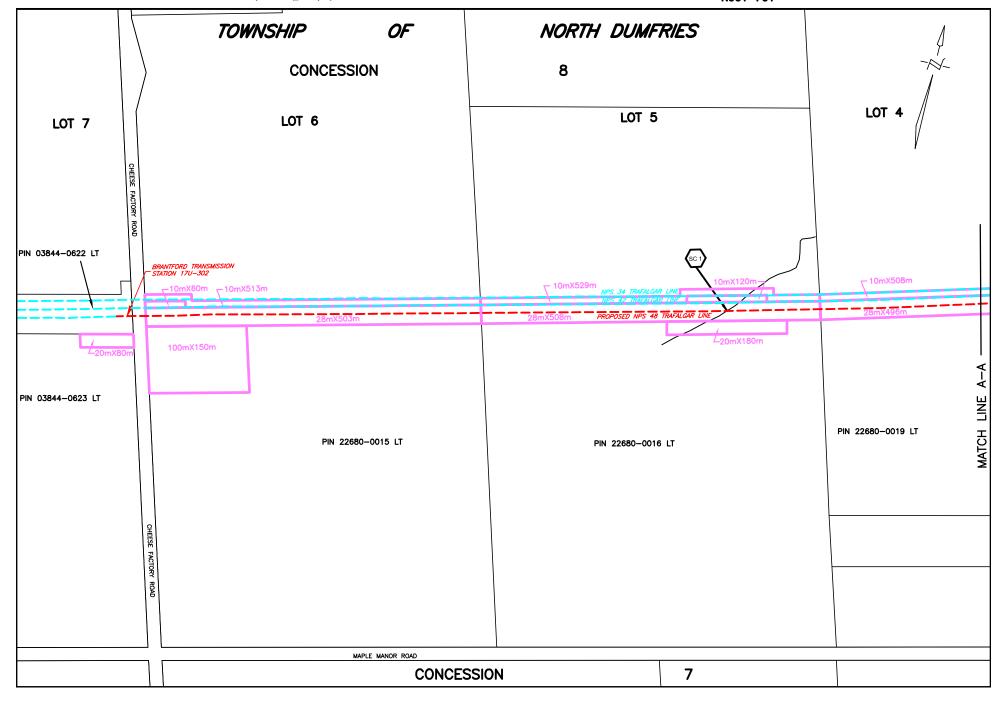

To meet this incremental demand, Union proposed to construct:

• 13.9 km of NPS 48 pipeline and associated valving facilities along the Brantford-Kirkwall section of the Dawn-Parkway System between the Brantford Valve Site and the Kirkwall Custody Transfer Station (the "**B-K Pipeline**"), the route for which is shown in **Appendix 'B'**<sup>1</sup>; and

<sup>&</sup>lt;sup>1</sup> The subject property can be found on page 9 of 10 in Appendix 'B'. The top of the page is numbered "N061-F09". <sup>2</sup> The LTC Decision is available on the OEB Website at the following link:

The interests in land for which Union seeks authority to expropriate consist of a 1.2 hectare (2.97 acre) permanent easement and a 0.43 hectare (1.06 acre) temporary easement on the subject property, which is situated along the approved pipeline route. The requested permanent easement is 28 meters wide and 428 meters long, and the requested temporary easement is 10

meters wide and 428 meters long. The temporary easement would be situated immediately to the south of, and along the entire length of the permanent easement and is necessary to allow for construction related activities over a period extending until December 31, 2017.

Notably, Union has two existing easements on the property. One of these easements has been in place since 1966 and supports Union's NPS 34 Trafalgar Line that traverses the property. The second easement has been in place since 1988 and supports Union's NPS 42 Trafalgar Line that traverses the property. The two existing easements and their corresponding pipelines run parallel to one another along a single infrastructure corridor across the property. The permanent easement that is now being requested, and the planned NPS 48 Trafalgar Line, will run alongside and to the immediate north of this existing infrastructure corridor. The requested temporary easement will be in the same location as the existing easements to allow for construction of the planned B-K Pipeline parallel to the existing pipelines.

# Map of B-K Pipeline Route