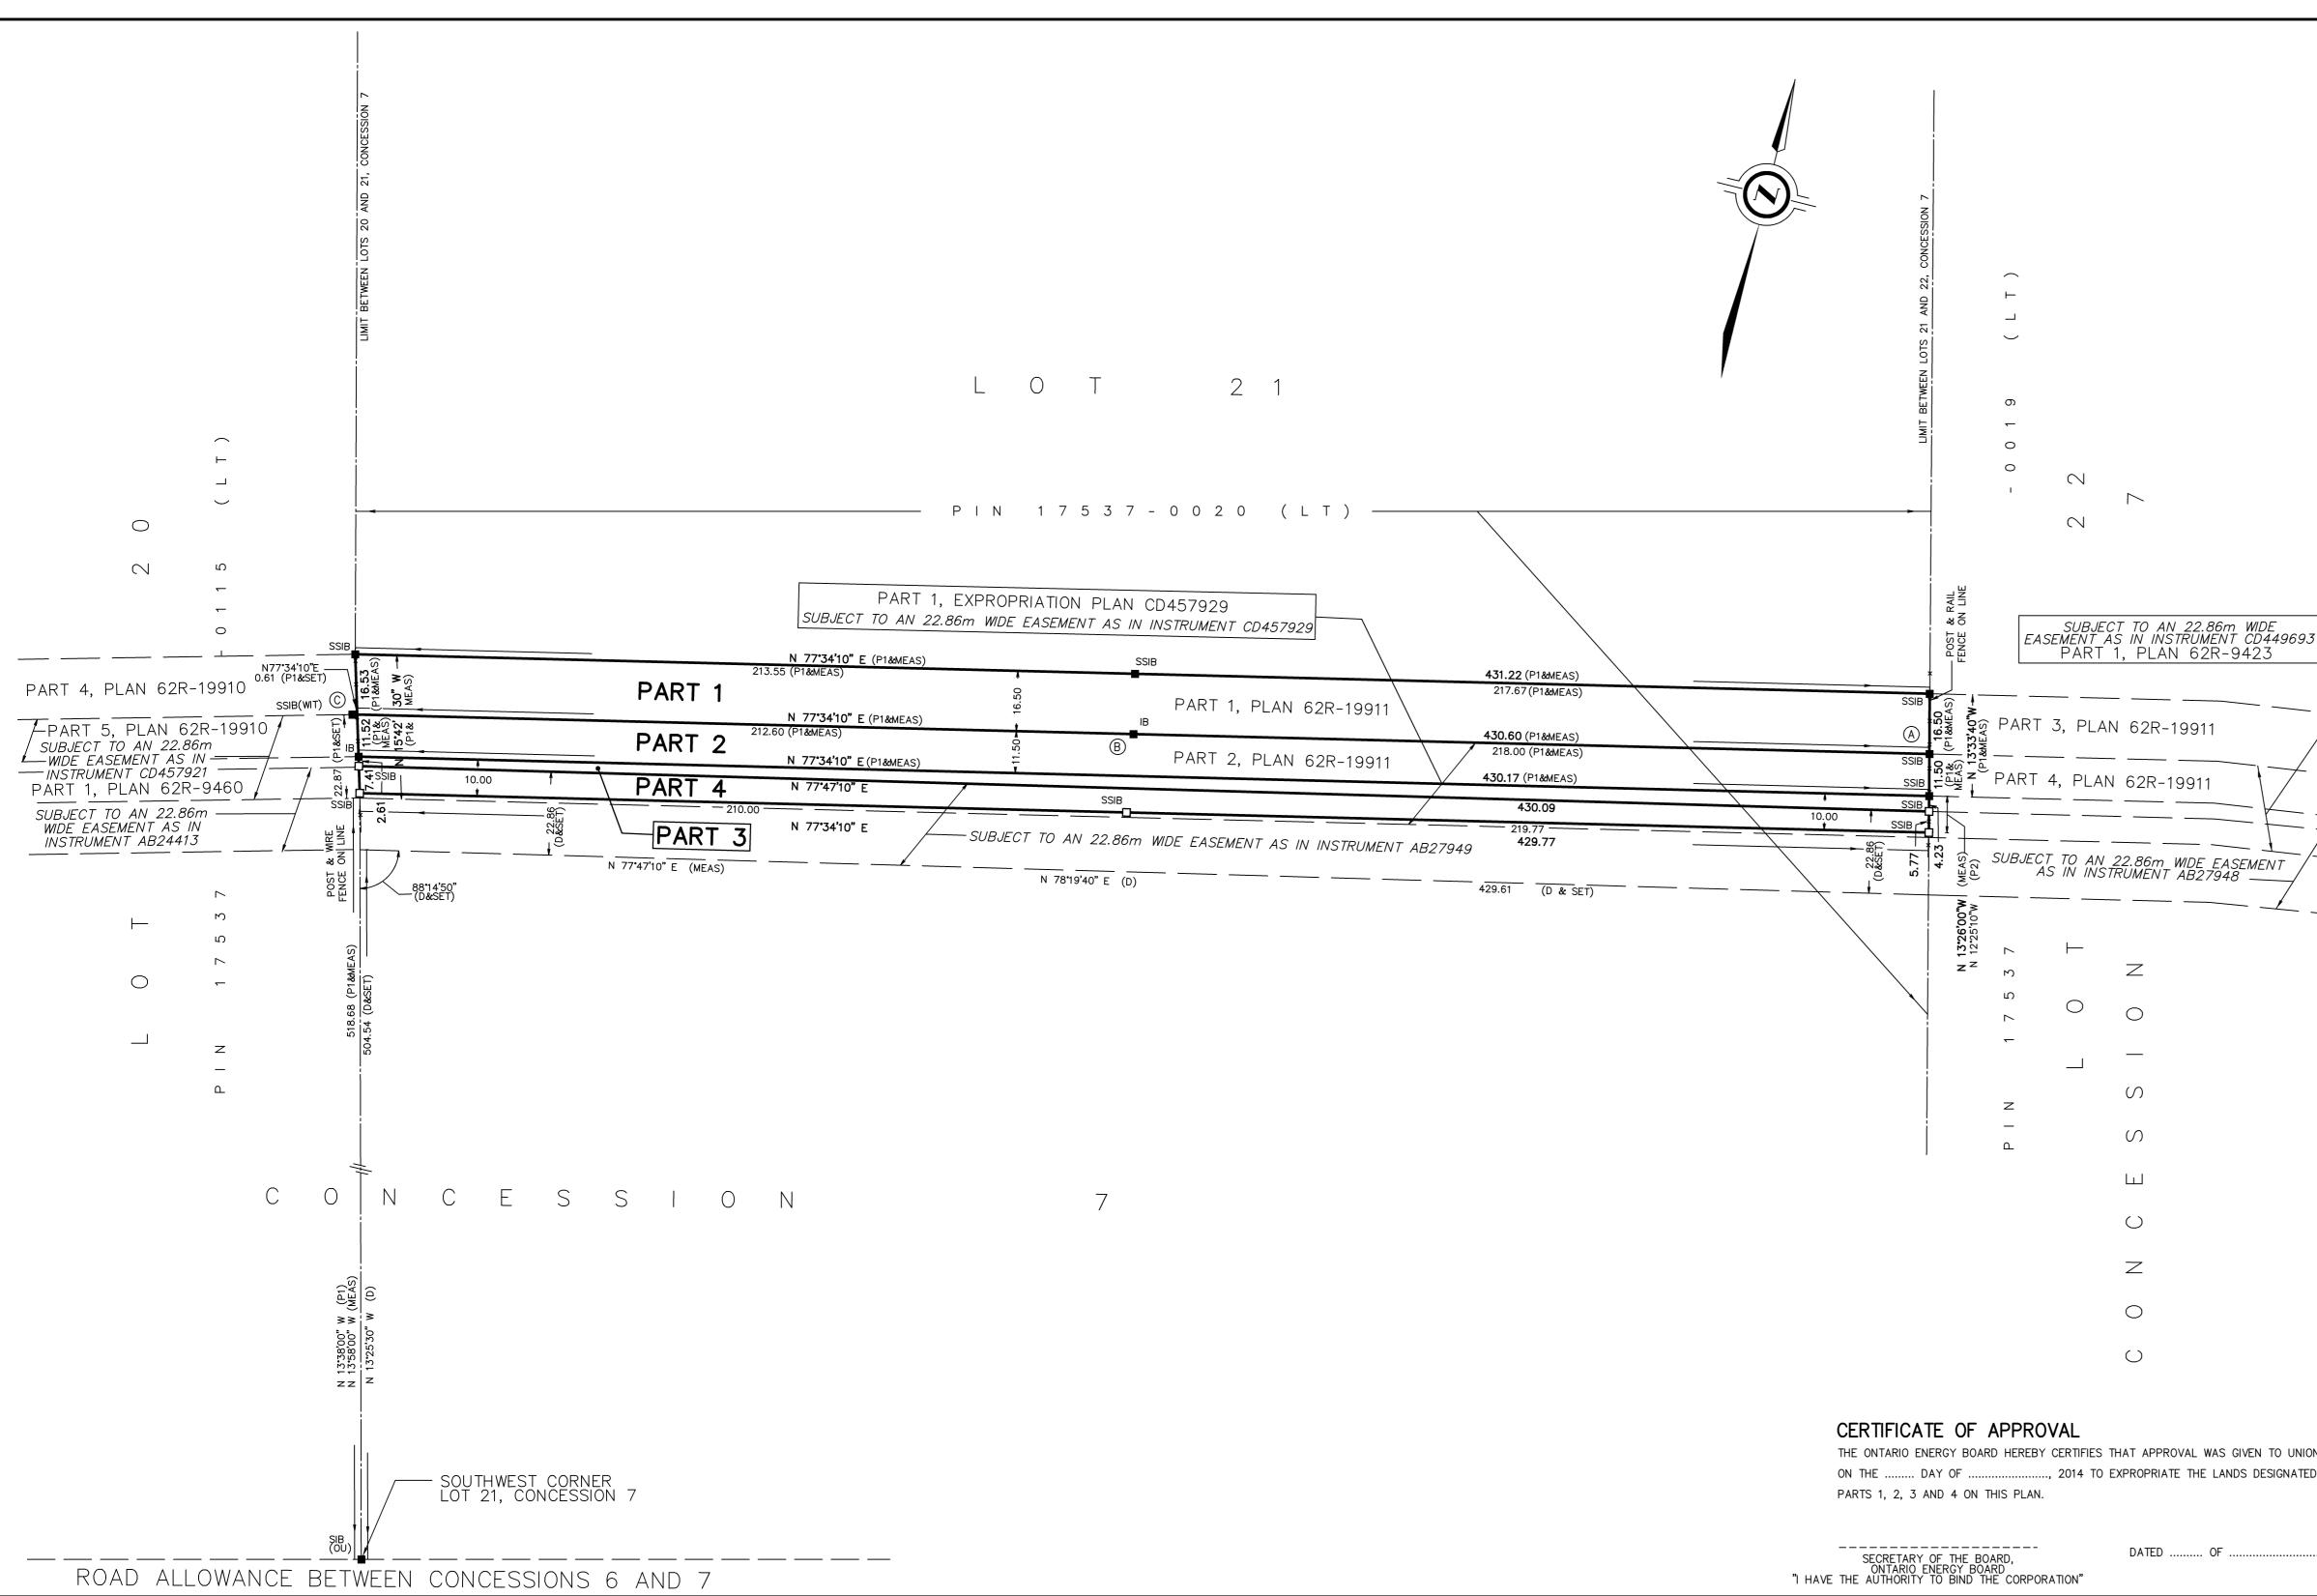

## E. LAND INTERESTS TO BE EXPROPRIATED

A legal description of the land for which Union seeks authority to expropriate is provided in **Appendix 'C'**. The Applicant has conducted a search of title so as to accurately identify the current registered property owners and those parties who hold encumbrances on the property. The names of these persons and the nature of their interests are included in Appendix 'C'. A draft plan of expropriation for the subject property is provided in **Appendix 'D'**. In addition, an ortho-rectified aerial plan showing the subject property and the extent of the lands over which authority to expropriate the permanent and temporary easements is sought is provided in **Appendix 'E'**.

The interests in land for which Union seeks authority to expropriate consist of a 1.2 hectare (2.97 acre) permanent easement and a 0.43 hectare (1.06 acre) temporary easement on the subject property, which is situated along the approved pipeline route. The requested permanent easement is 28 meters wide and 428 meters long, and the requested temporary easement is 10

meters wide and 428 meters long. The temporary easement would be situated immediately to the south of, and along the entire length of the permanent easement and is necessary to allow for construction related activities over a period extending until December 31, 2017.

Notably, Union has two existing easements on the property. One of these easements has been in place since 1966 and supports Union's NPS 34 Trafalgar Line that traverses the property. The second easement has been in place since 1988 and supports Union's NPS 42 Trafalgar Line that traverses the property. The two existing easements and their corresponding pipelines run parallel to one another along a single infrastructure corridor across the property. The permanent easement that is now being requested, and the planned NPS 48 Trafalgar Line, will run alongside and to the immediate north of this existing infrastructure corridor. The requested temporary easement will be in the same location as the existing easements to allow for construction of the planned B-K Pipeline parallel to the existing pipelines.