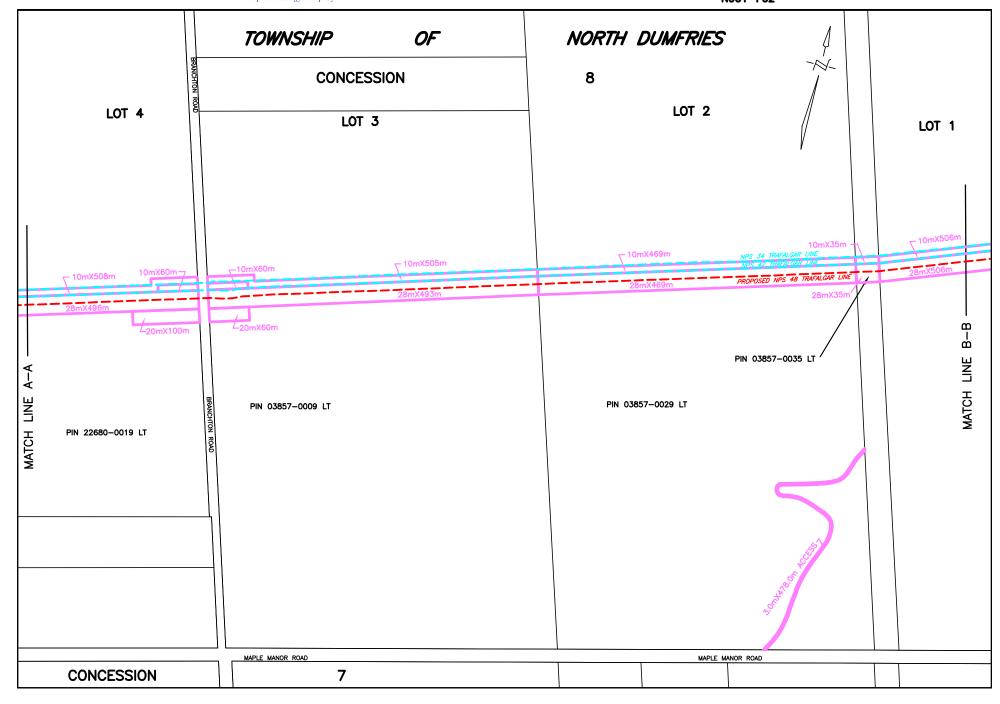

To meet this incremental demand, Union proposed to construct:

• 13.9 km of NPS 48 pipeline and associated valving facilities along the Brantford-Kirkwall section of the Dawn-Parkway System between the Brantford Valve Site and the Kirkwall Custody Transfer Station (the "**B-K Pipeline**"), the route for which is shown in **Appendix 'B'**<sup>1</sup>; and

<sup>&</sup>lt;sup>1</sup> The subject property can be found on page 9 of 10 in Appendix 'B'. The top of the page is numbered "N061-F09". <sup>2</sup> The LTC Decision is available on the OEB Website at the following link:

The interests in land for which Union seeks authority to expropriate consist of a 1.2 hectare (2.97 acre) permanent easement and a 0.43 hectare (1.06 acre) temporary easement on the subject property, which is situated along the approved pipeline route. The requested permanent easement is 28 meters wide and 428 meters long, and the requested temporary easement is 10

meters wide and 428 meters long. The temporary easement would be situated immediately to the south of, and along the entire length of the permanent easement and is necessary to allow for construction related activities over a period extending until December 31, 2017.

Notably, Union has two existing easements on the property. One of these easements has been in place since 1966 and supports Union's NPS 34 Trafalgar Line that traverses the property. The second easement has been in place since 1988 and supports Union's NPS 42 Trafalgar Line that traverses the property. The two existing easements and their corresponding pipelines run parallel to one another along a single infrastructure corridor across the property. The permanent easement that is now being requested, and the planned NPS 48 Trafalgar Line, will run alongside and to the immediate north of this existing infrastructure corridor. The requested temporary easement will be in the same location as the existing easements to allow for construction of the planned B-K Pipeline parallel to the existing pipelines.

# Map of B-K Pipeline Route