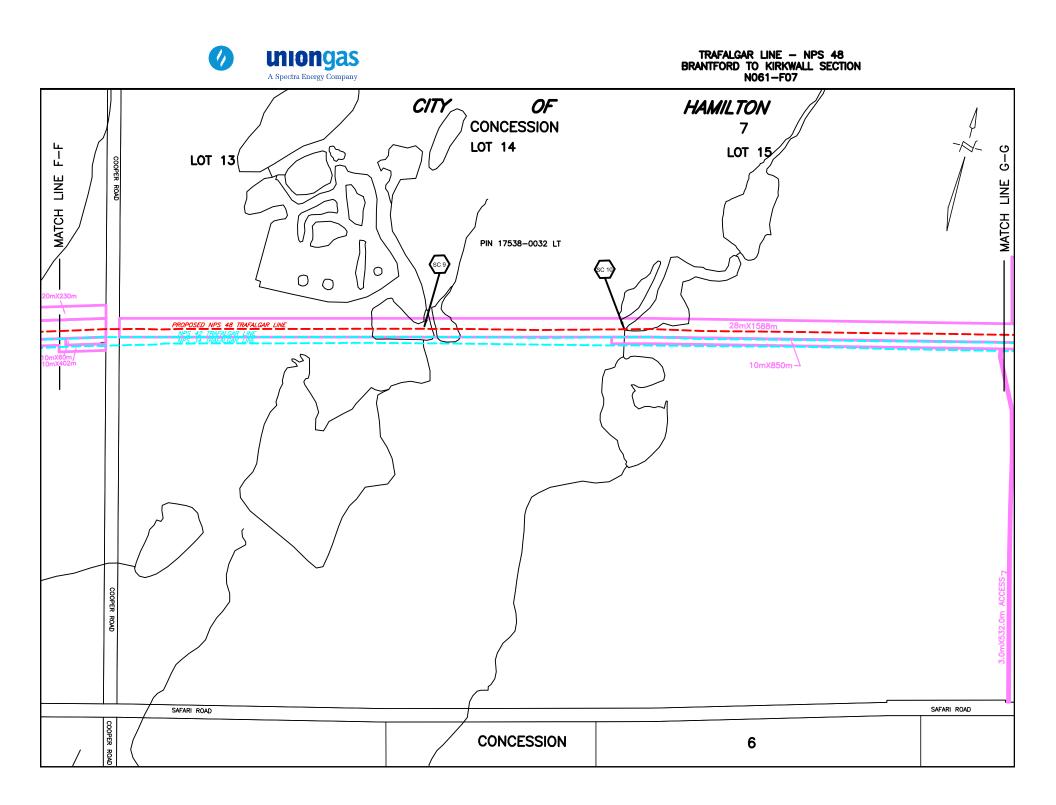

To meet this incremental demand, Union proposed to construct:

• 13.9 km of NPS 48 pipeline and associated valving facilities along the Brantford-Kirkwall section of the Dawn-Parkway System between the Brantford Valve Site and the Kirkwall Custody Transfer Station (the "**B-K Pipeline**"), the route for which is shown in **Appendix 'B'**<sup>1</sup>; and

Notably, Union has two existing easements on the property. One of these easements has been in place since 1966 and supports Union's NPS 34 Trafalgar Line that traverses the property. The second easement has been in place since 1988 and supports Union's NPS 42 Trafalgar Line that traverses the property. The two existing easements and their corresponding pipelines run parallel to one another along a single infrastructure corridor across the property. The permanent easement that is now being requested, and the planned NPS 48 Trafalgar Line, will run alongside and to the immediate north of this existing infrastructure corridor. The requested temporary easement will be in the same location as the existing easements to allow for construction of the planned B-K Pipeline parallel to the existing pipelines.