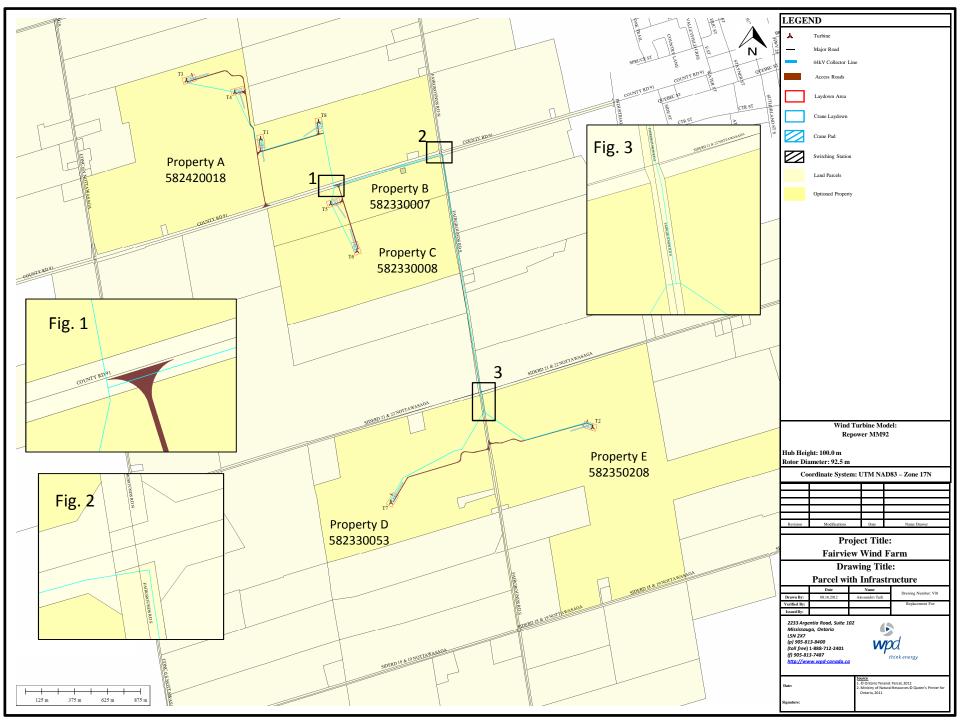

## **APPENDIX "A"**

| LIST OF MUNICIPAL ROAD ALLOWANCES WITHIN WHICH THE DISTRIBUTION SYSTEM WILL BE LOCATED        | Point (Easting,<br>Northing)<br>UTM NAD83 Zone 17N           | Distance to ROW | Distance to<br>Road | Comments                                                                                                                            |
|-----------------------------------------------------------------------------------------------|--------------------------------------------------------------|-----------------|---------------------|-------------------------------------------------------------------------------------------------------------------------------------|
|                                                                                               | A (569419.57,<br>4917962.12)                                 | N/A             | N/A                 | <ul> <li>Point A is located on CR91</li> <li>Line between Points A and B reperesent crossing from Fairgrounds Rd to CR91</li> </ul> |
|                                                                                               | B (569437.34,<br>4917950.84)<br>C (569454.81,<br>4917878.90) | · 1m - 8m       | 1m - 8m             | <ul> <li>Line between Points B and C<br/>are located on the West side of<br/>Fairgrounds Rd</li> </ul>                              |
| Fairgrounds Rd (PIN: 58235-0001),<br>between County Rd 91 and Sideroad<br>18 & 19 Nottawasaga | D (569468.16,<br>4917850.32)<br>E (569768.74,<br>4916013.71) | 3m - 7m         | 0.5m - 2.5m         | •Line between Points D and E are located on the East side of Fairgrounds Rd                                                         |
|                                                                                               | F (569753.60,<br>4916004.81)<br>G (569776.25,<br>4916008.22) | N/A             | N/A                 | •Line between Points F and G represent crossing Fairgrounds Rd to private land                                                      |

#### Coordinates - UTM NAD83 Zone 17N **Points** Northing Easting 569419.57 4917962.12 Α 569437.34 В 4917950.84 C 4917878.90 569454.81 D 569468.16 4917850.32 4916013.71 Ε 569768.74 F 569753.60 4916004.81 G 569776.25 4916008.22