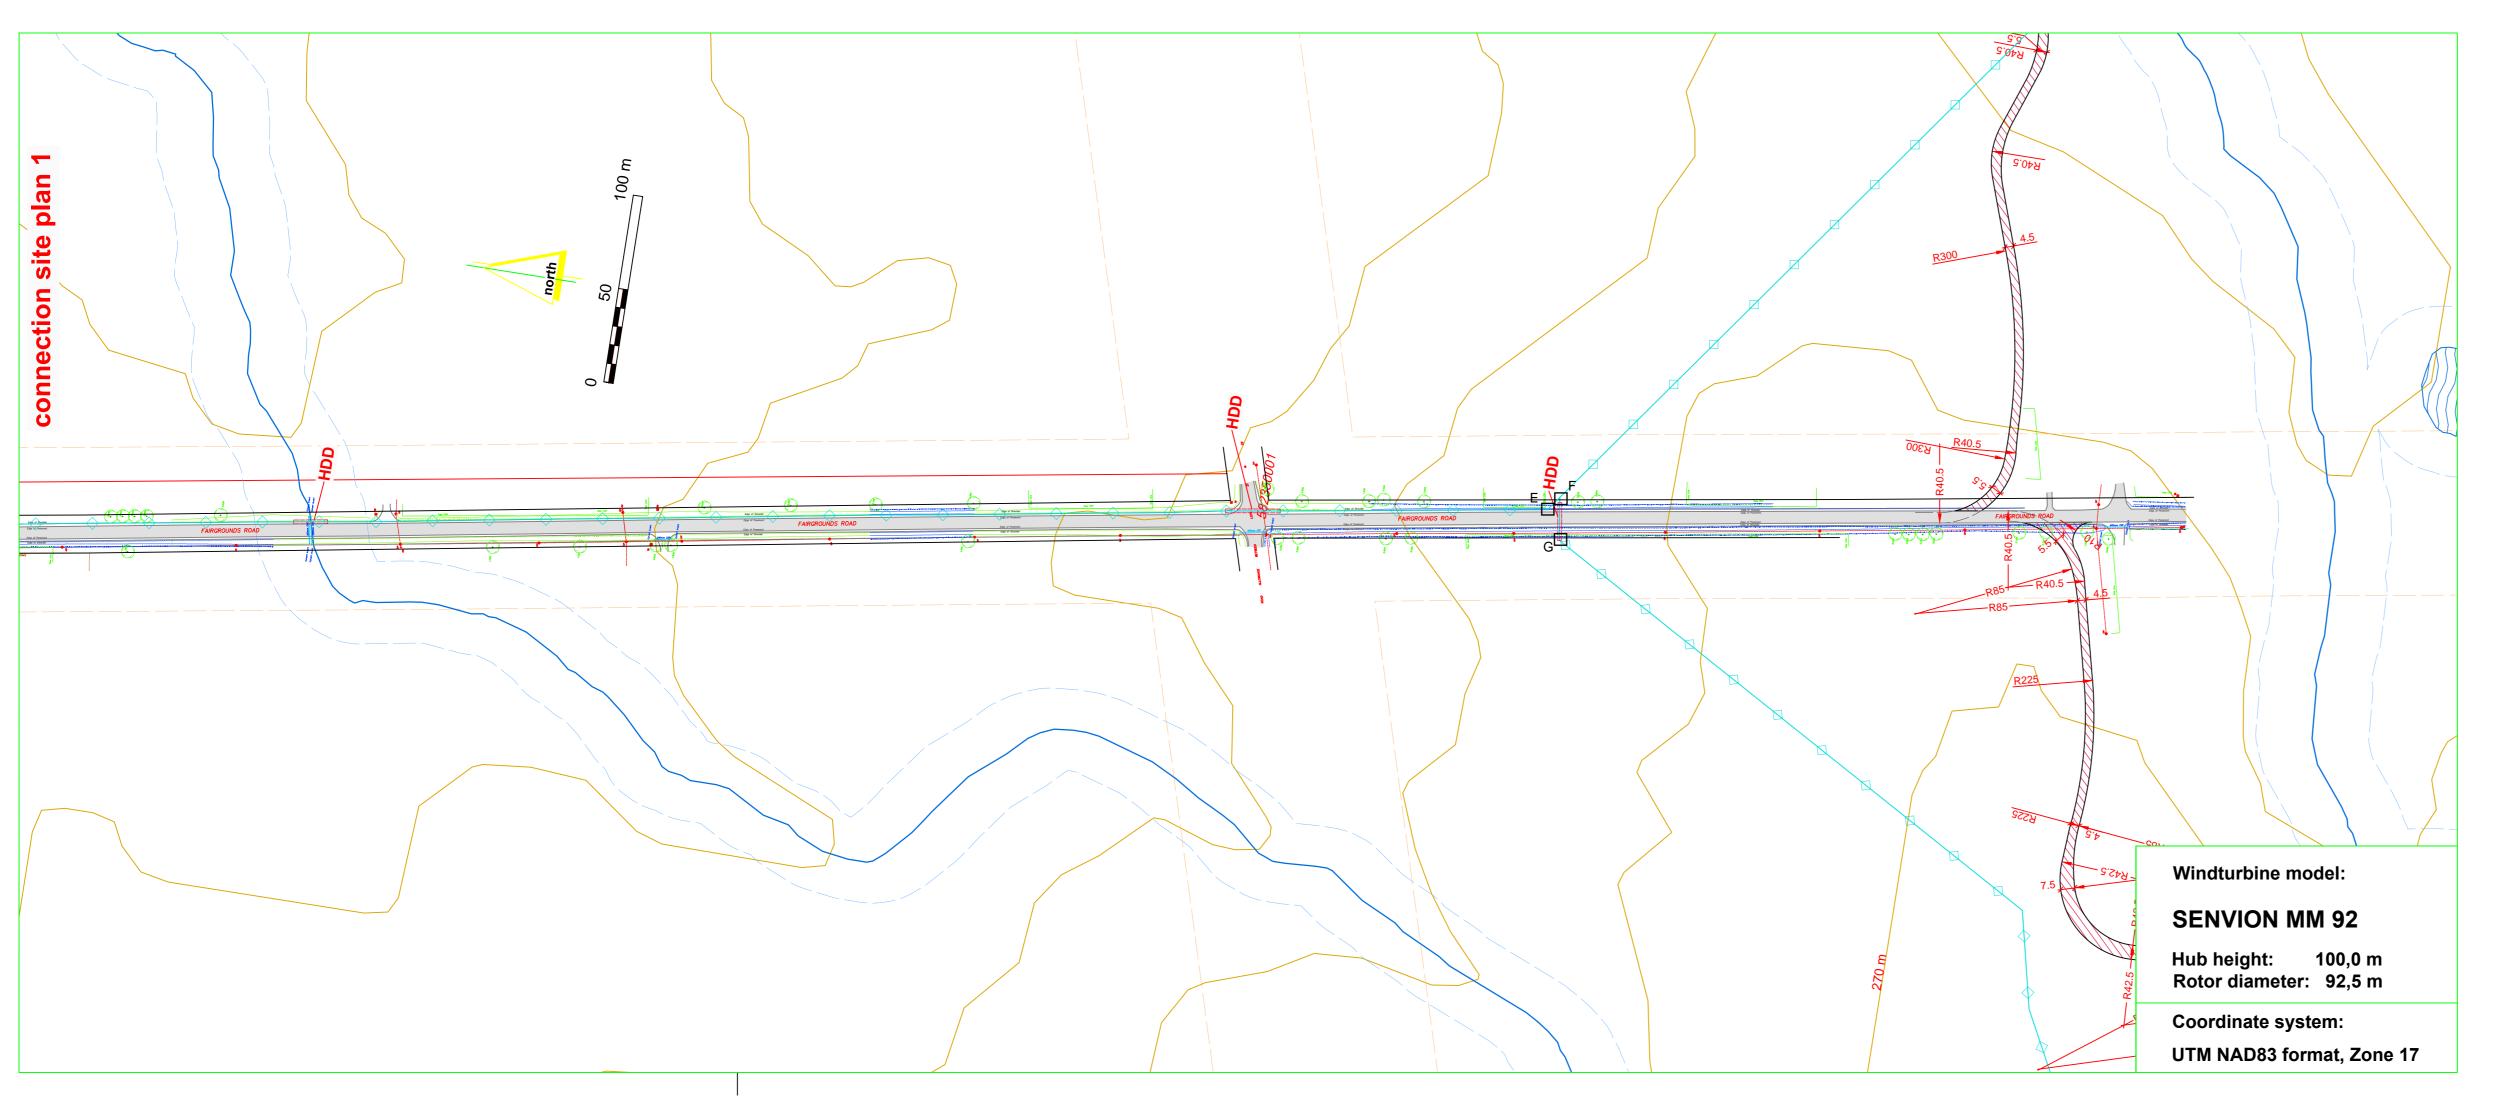

## **APPENDIX "A"**

| LIST OF MUNICIPAL ROAD ALLOWANCES WITHIN WHICH THE DISTRIBUTION SYSTEM WILL BE LOCATED        | Point (Easting,<br>Northing)<br>UTM NAD83 Zone 17N           | Distance to ROW | Distance to<br>Road | Comments                                                                                                                            |
|-----------------------------------------------------------------------------------------------|--------------------------------------------------------------|-----------------|---------------------|-------------------------------------------------------------------------------------------------------------------------------------|
|                                                                                               | A (569419.57,<br>4917962.12)                                 | N/A             | N/A                 | <ul> <li>Point A is located on CR91</li> <li>Line between Points A and B reperesent crossing from Fairgrounds Rd to CR91</li> </ul> |
|                                                                                               | B (569437.34,<br>4917950.84)<br>C (569454.81,<br>4917878.90) | · 1m - 8m       | 1m - 8m             | <ul> <li>Line between Points B and C<br/>are located on the West side of<br/>Fairgrounds Rd</li> </ul>                              |
| Fairgrounds Rd (PIN: 58235-0001),<br>between County Rd 91 and Sideroad<br>18 & 19 Nottawasaga | D (569468.16,<br>4917850.32)<br>E (569768.74,<br>4916013.71) | 3m - 7m         | 0.5m - 2.5m         | •Line between Points D and E are located on the East side of Fairgrounds Rd                                                         |
|                                                                                               | F (569753.60,<br>4916004.81)<br>G (569776.25,<br>4916008.22) | N/A             | N/A                 | •Line between Points F and G represent crossing Fairgrounds Rd to private land                                                      |