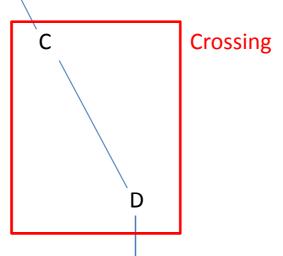

#### Coordinates - UTM NAD83 Zone 17N **Points** Northing Easting 569419.57 4917962.12 Α 569437.34 В 4917950.84 C 4917878.90 569454.81 D 569468.16 4917850.32 4916013.71 Ε 569768.74 F 569753.60 4916004.81 G 569776.25 4916008.22

### **Between D and E**

- 3m 7m to ROW
- 0.5m 2.5m to Road

E

F —

Crossing

G