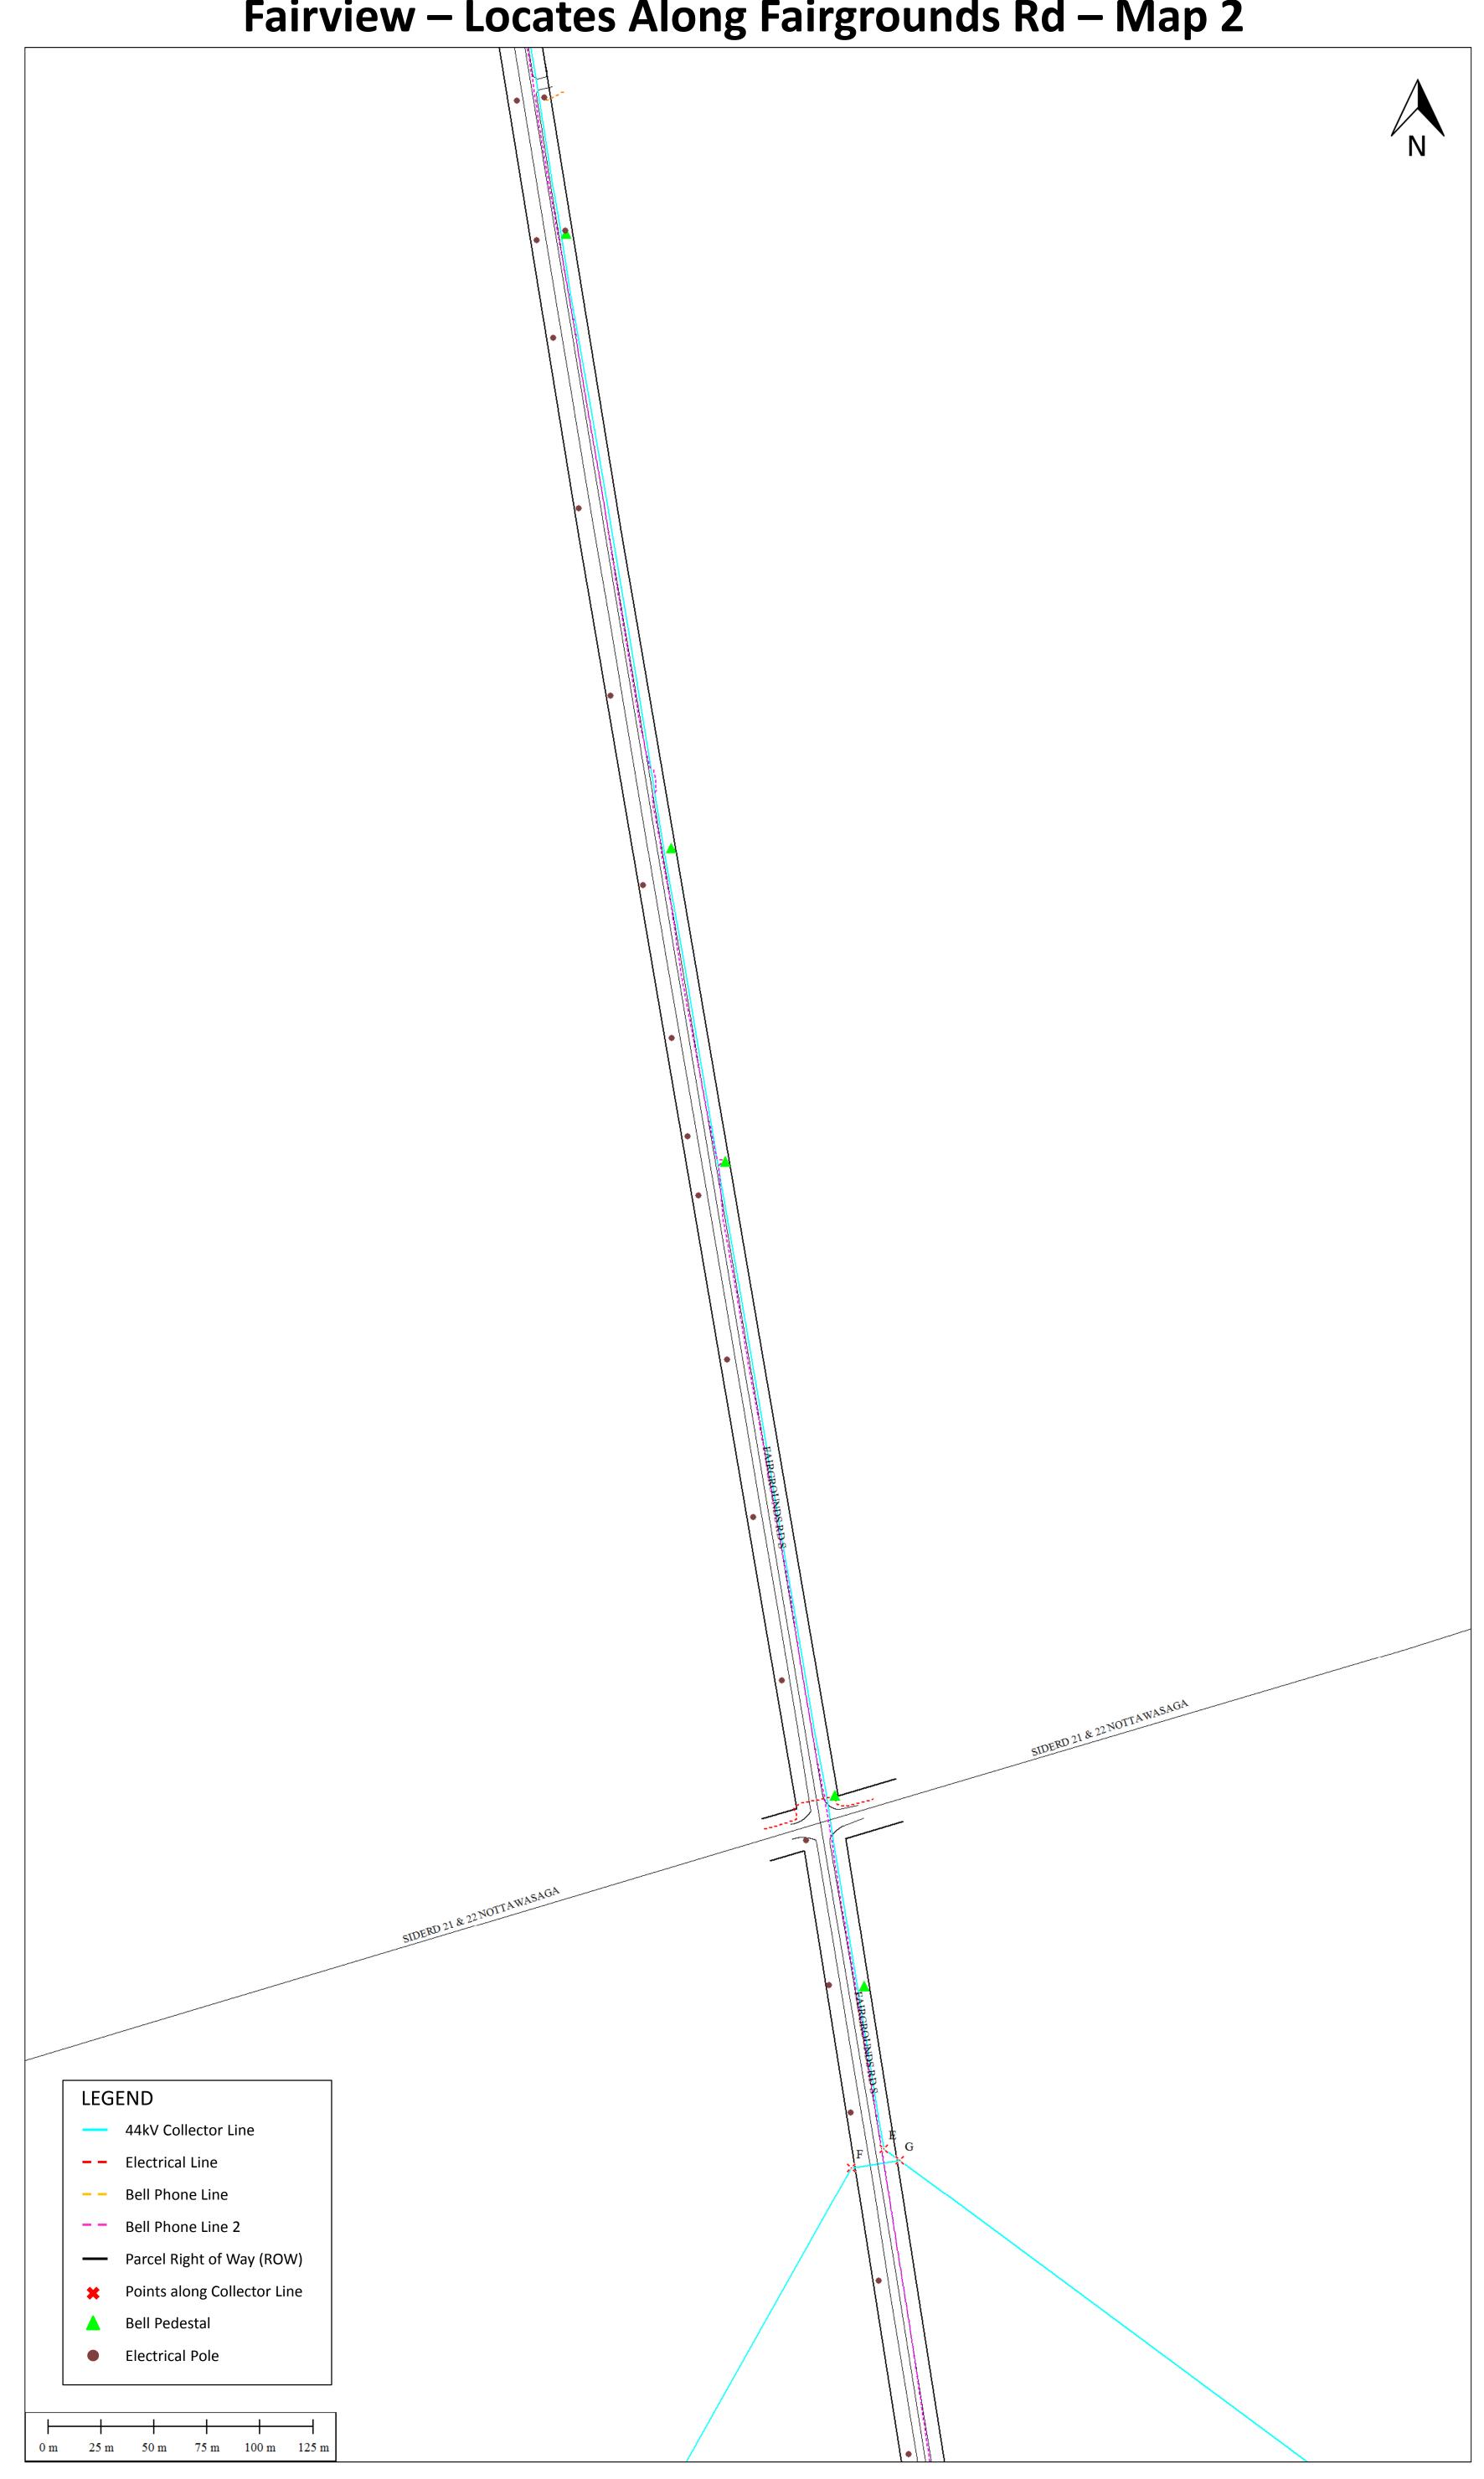

## **APPENDIX "A"**

| LIST OF MUNICIPAL ROAD ALLOWANCES WITHIN WHICH THE DISTRIBUTION SYSTEM WILL BE LOCATED        | Point (Easting,<br>Northing)<br>UTM NAD83 Zone 17N           | Distance to ROW | Distance to<br>Road | Comments                                                                                                                            |
|-----------------------------------------------------------------------------------------------|--------------------------------------------------------------|-----------------|---------------------|-------------------------------------------------------------------------------------------------------------------------------------|
|                                                                                               | A (569419.57,<br>4917962.12)                                 | N/A             | N/A                 | <ul> <li>Point A is located on CR91</li> <li>Line between Points A and B reperesent crossing from Fairgrounds Rd to CR91</li> </ul> |
|                                                                                               | B (569437.34,<br>4917950.84)<br>C (569454.81,<br>4917878.90) | · 1m - 8m       | 1m - 8m             | <ul> <li>Line between Points B and C<br/>are located on the West side of<br/>Fairgrounds Rd</li> </ul>                              |
| Fairgrounds Rd (PIN: 58235-0001),<br>between County Rd 91 and Sideroad<br>18 & 19 Nottawasaga | D (569468.16,<br>4917850.32)<br>E (569768.74,<br>4916013.71) | 3m - 7m         | 0.5m - 2.5m         | •Line between Points D and E are located on the East side of Fairgrounds Rd                                                         |
|                                                                                               | F (569753.60,<br>4916004.81)<br>G (569776.25,<br>4916008.22) | N/A             | N/A                 | •Line between Points F and G represent crossing Fairgrounds Rd to private land                                                      |

#### Coordinates - UTM NAD83 Zone 17N **Points** Northing Easting 569419.57 4917962.12 Α 569437.34 В 4917950.84 C 4917878.90 569454.81 D 569468.16 4917850.32 4916013.71 Ε 569768.74 F 569753.60 4916004.81 G 569776.25 4916008.22

# Fairview – Locates Along Fairgrounds Rd – Map 2