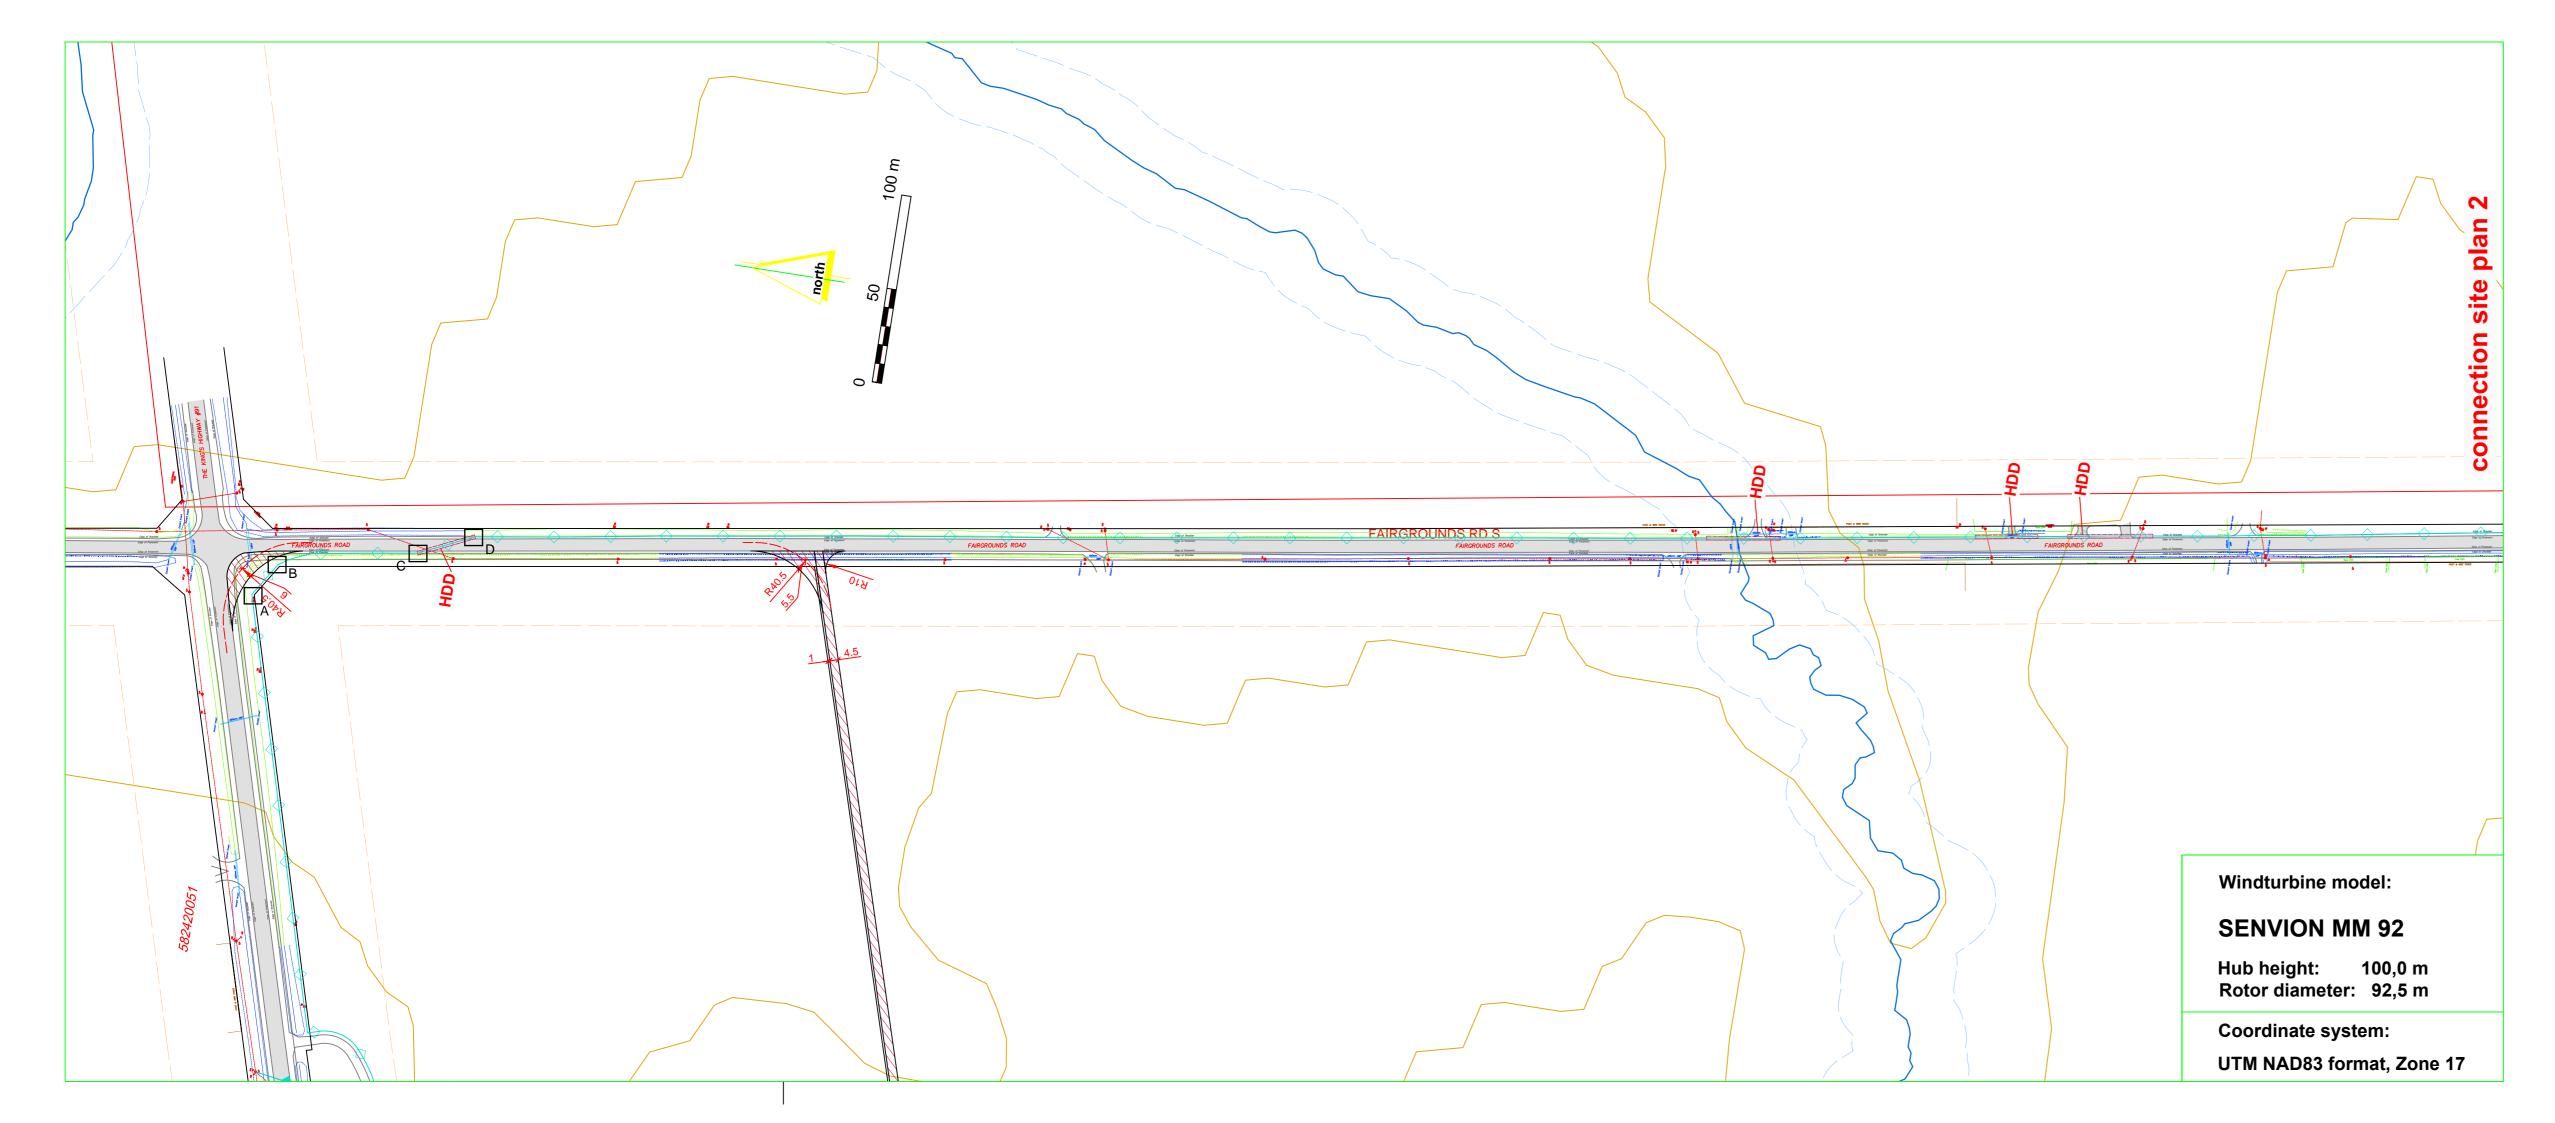

## **APPENDIX "A"**

| LIST OF MUNICIPAL ROAD ALLOWANCES WITHIN WHICH THE DISTRIBUTION SYSTEM WILL BE LOCATED        | Point (Easting,<br>Northing)<br>UTM NAD83 Zone 17N           | Distance to ROW | Distance to<br>Road | Comments                                                                                                                            |
|-----------------------------------------------------------------------------------------------|--------------------------------------------------------------|-----------------|---------------------|-------------------------------------------------------------------------------------------------------------------------------------|
|                                                                                               | A (569419.57,<br>4917962.12)                                 | N/A             | N/A                 | <ul> <li>Point A is located on CR91</li> <li>Line between Points A and B reperesent crossing from Fairgrounds Rd to CR91</li> </ul> |
|                                                                                               | B (569437.34,<br>4917950.84)<br>C (569454.81,<br>4917878.90) | · 1m - 8m       | 1m - 8m             | <ul> <li>Line between Points B and C<br/>are located on the West side of<br/>Fairgrounds Rd</li> </ul>                              |
| Fairgrounds Rd (PIN: 58235-0001),<br>between County Rd 91 and Sideroad<br>18 & 19 Nottawasaga | D (569468.16,<br>4917850.32)<br>E (569768.74,<br>4916013.71) | 3m - 7m         | 0.5m - 2.5m         | •Line between Points D and E are located on the East side of Fairgrounds Rd                                                         |
|                                                                                               | F (569753.60,<br>4916004.81)<br>G (569776.25,<br>4916008.22) | N/A             | N/A                 | •Line between Points F and G represent crossing Fairgrounds Rd to private land                                                      |