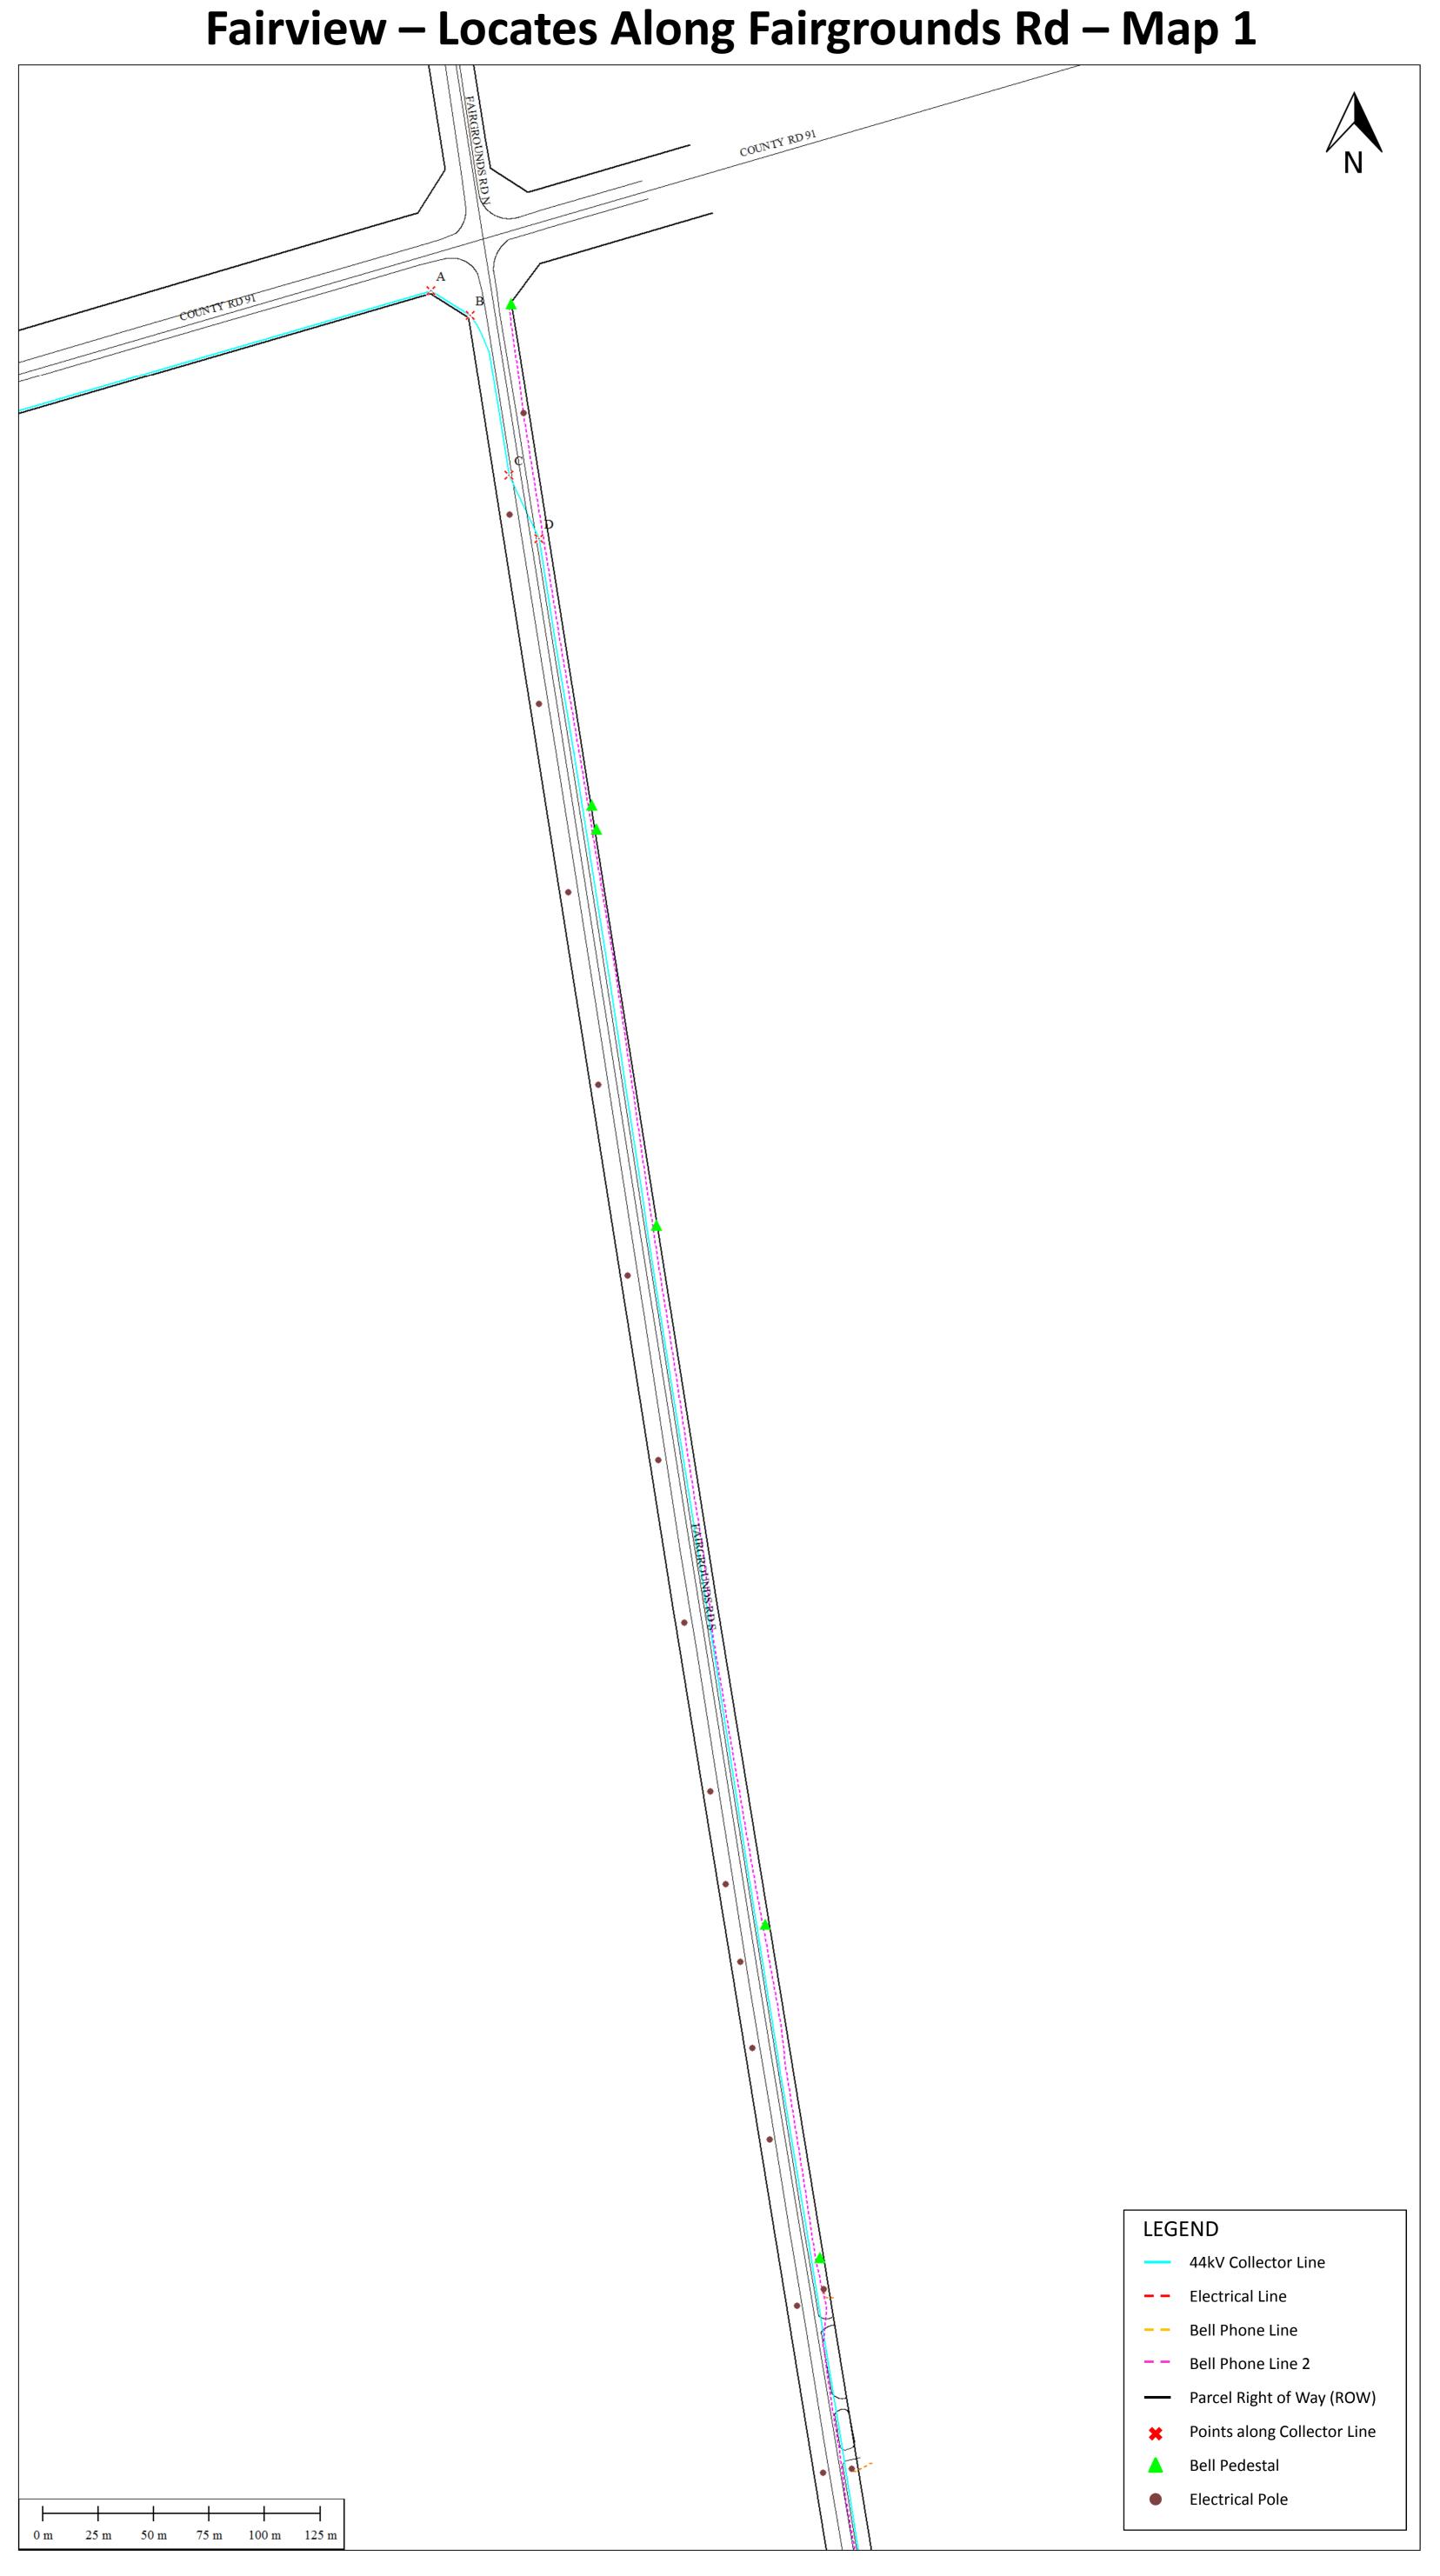

## **APPENDIX "A"**

| LIST OF MUNICIPAL ROAD ALLOWANCES WITHIN WHICH THE DISTRIBUTION SYSTEM WILL BE LOCATED        | Point (Easting,<br>Northing)<br>UTM NAD83 Zone 17N           | Distance to ROW | Distance to<br>Road | Comments                                                                                                                            |
|-----------------------------------------------------------------------------------------------|--------------------------------------------------------------|-----------------|---------------------|-------------------------------------------------------------------------------------------------------------------------------------|
|                                                                                               | A (569419.57,<br>4917962.12)                                 | N/A             | N/A                 | <ul> <li>Point A is located on CR91</li> <li>Line between Points A and B reperesent crossing from Fairgrounds Rd to CR91</li> </ul> |
|                                                                                               | B (569437.34,<br>4917950.84)<br>C (569454.81,<br>4917878.90) | · 1m - 8m       | 1m - 8m             | <ul> <li>Line between Points B and C<br/>are located on the West side of<br/>Fairgrounds Rd</li> </ul>                              |
| Fairgrounds Rd (PIN: 58235-0001),<br>between County Rd 91 and Sideroad<br>18 & 19 Nottawasaga | D (569468.16,<br>4917850.32)<br>E (569768.74,<br>4916013.71) | 3m - 7m         | 0.5m - 2.5m         | •Line between Points D and E are located on the East side of Fairgrounds Rd                                                         |
|                                                                                               | F (569753.60,<br>4916004.81)<br>G (569776.25,<br>4916008.22) | N/A             | N/A                 | •Line between Points F and G represent crossing Fairgrounds Rd to private land                                                      |

#### Coordinates - UTM NAD83 Zone 17N **Points** Northing Easting 569419.57 4917962.12 Α 569437.34 В 4917950.84 C 4917878.90 569454.81 D 569468.16 4917850.32 4916013.71 Ε 569768.74 F 569753.60 4916004.81 G 569776.25 4916008.22