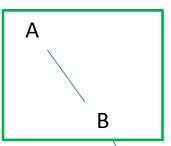

### From Fairgrounds to CR91

### Between B and C

- 1m 8m to ROW
- 1m 8m to Road

#### Coordinates - UTM NAD83 Zone 17N **Points** Northing Easting 569419.57 4917962.12 Α 569437.34 В 4917950.84 C 4917878.90 569454.81 D 569468.16 4917850.32 4916013.71 Ε 569768.74 F 569753.60 4916004.81 G 569776.25 4916008.22