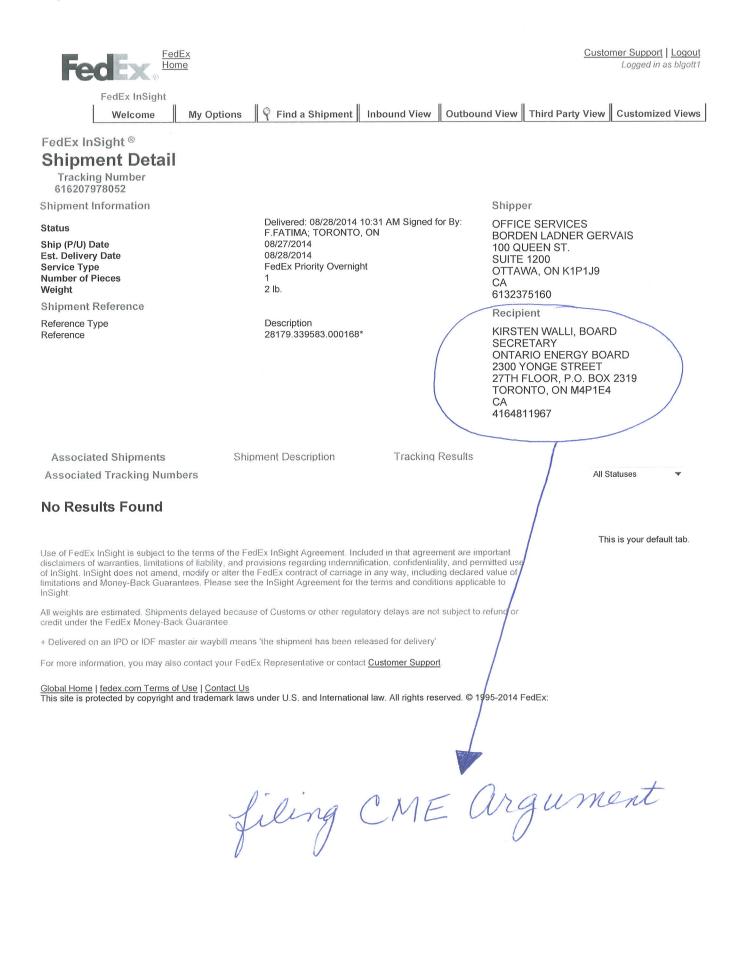

| Ref: 28179.339583.000 Date: 27Aug14 SHIPPING: 8.74<br>Dep: Wgt: 0.82 KGS SPECIAL: 2.47<br>HANDLING: 0.00<br>DV: 0.00 TOTAL: 11.21 |
|-----------------------------------------------------------------------------------------------------------------------------------|
| Svcs: PRIORITY OVERNIGHT<br>THCK: 6162 0797 8052                                                                                  |
| Name: <u>K THOMISON</u> Tel. Ext.: <u>30227</u>                                                                                   |
| Date:Augr. 27, 2014                                                                                                               |
| CMS (Timekeeper Code): 28/179                                                                                                     |
| Billing Reference # <u>339583,000/68</u>                                                                                          |
| Package Type: 🛛 Envelopes 🗆 Box                                                                                                   |
| Package Particulars: Qty Weight                                                                                                   |
| Pickup Delivery                                                                                                                   |
| IN TOWN:                                                                                                                          |
| SprintRushShuttle(30 Min – 1 hour)(1 hour – 2 hours)(End of day if sent<br>by 1p.m.)                                              |
| Provide Tracking # Confirm Delivery                                                                                               |
| Can Package be left in Mailbox?                                                                                                   |
| Can Package be left without a Signature? - Er Yes 🛛 No                                                                            |
| ☑ Out of Town                                                                                                                     |
| Phone Number at Destination: <u>(416)                                    </u>                                                     |
| Registered Mail<br>AR Card Required                                                                                               |
| Special Instructions:                                                                                                             |
| Completed by:                                                                                                                     |
| WHITE – MAILROOM YELLOW – ACCOUNTING                                                                                              |