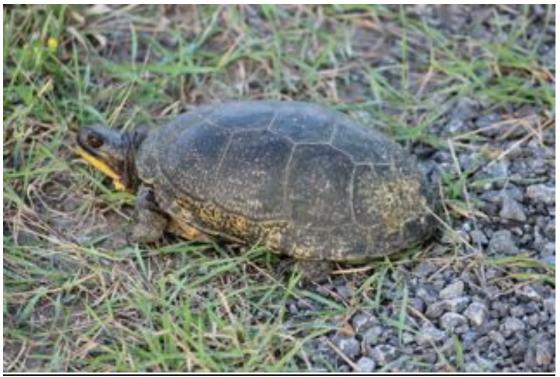

Figure 1: Blanding's Turtle sightings in relation to Project infrastructure

Below is a table that corresponds to the information provided in Figure 1 above, please note, some dots represent more than one turtle sighting in a particular location. Most of these listings include photographs, some sample photos are provided. Documentation of the majority of the turtle sightings listed below have been submitted to the Natural Heritage Information Centre through the Ontario.ca website.

## Sample Photos of Blanding's Turtles on Amherst Island

Blanding's Turtle Ref#58

Blanding's Turtle Ref#3

Blanding's Turtle Ref#62

Blanding's Turtle Ref#19