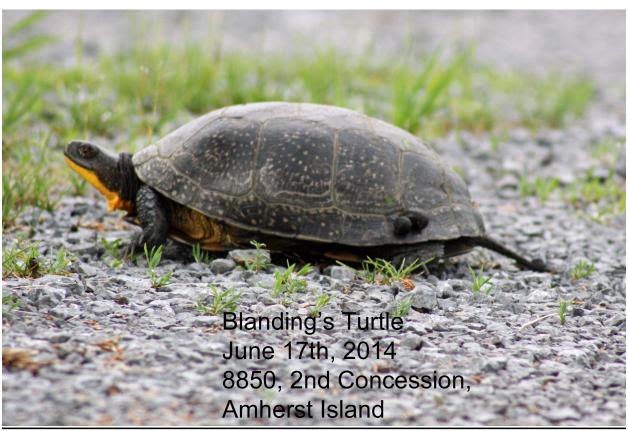

Figure 1: Blanding's Turtle sightings in relation to Project infrastructure

Below is a table that corresponds to the information provided in Figure 1 above, please note, some dots represent more than one turtle sighting in a particular location. Most of these listings include photographs, some sample photos are provided. Documentation of the majority of the turtle sightings listed below have been submitted to the Natural Heritage Information Centre through the Ontario.ca website.

## Sample Photos of Blanding's Turtles on Amherst Island

Blanding's Turtle Ref#58

Blanding's Turtle Ref#3

Blanding's Turtle Ref#62

Blanding's Turtle Ref#19