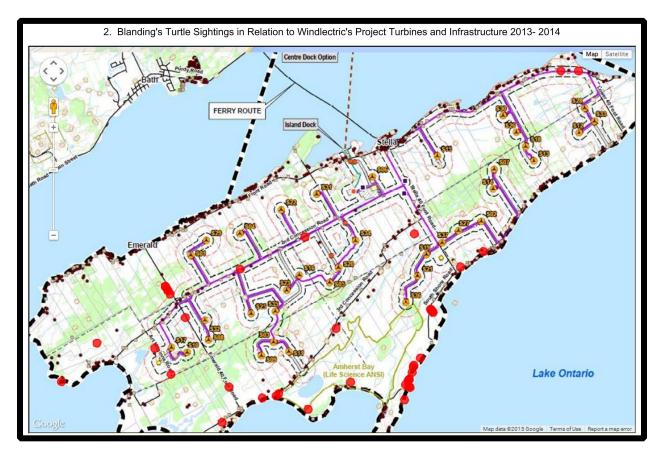

## Blanding's Turtle Sightings on Amherst Island

The red dots on the map below are Blanding's Turtle sightings recorded by residents and members of the Kingston Field Naturalists on Amherst Island. Some turtles were documented laying eggs. Below is a map indicating the approximate location of sightings of Blanding's Turtles until September 2014. The sightings are spread throughout the Island, some quite close to Project components.

Figure 1: Blanding's Turtle sightings in relation to Project infrastructure

Below is a table that corresponds to the information provided in Figure 1 above, please note, some dots represent more than one turtle sighting in a particular location. Most of these listings include photographs, some sample photos are provided. Documentation of the majority of the turtle sightings listed below have been submitted to the Natural Heritage Information Centre through the Ontario.ca website.