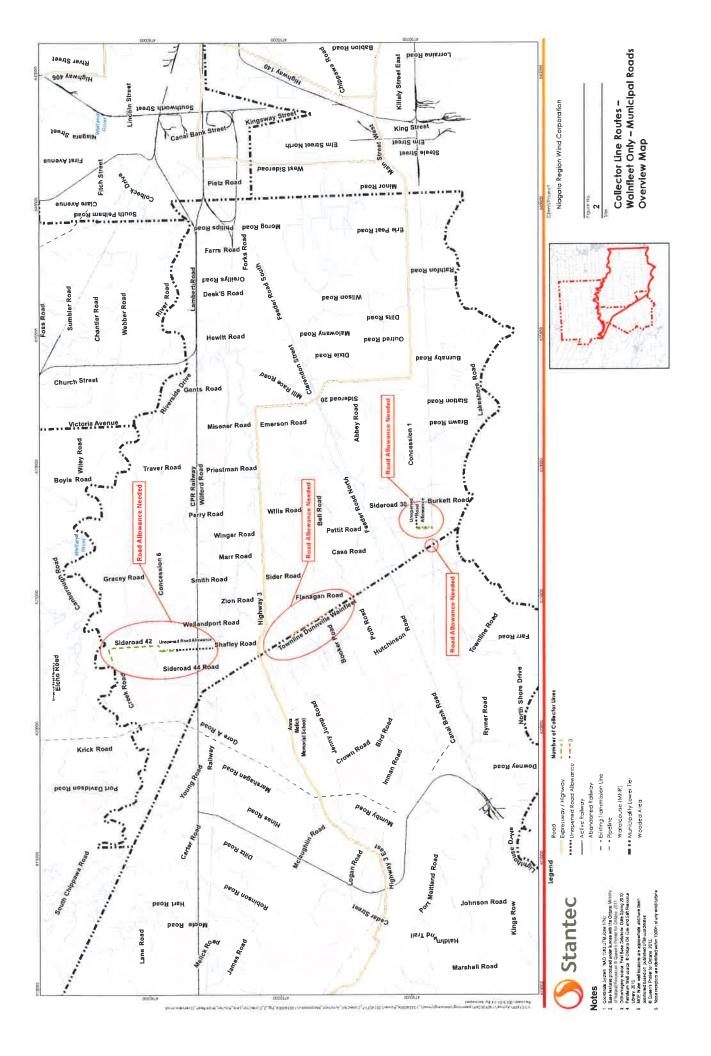

A map showing the potentially affected road allowances is appended to this Notice.

# **Proposed Distribution System**

- 20. The Applicant has attached at Schedule A of Appendix 1 maps indicating its proposed location of the distribution system.
- 21. The distribution system will be designed and installed in accordance with the Ontario Electrical Safety Code as per the Electrical Safety Authority and applicable CSA standards. The distribution lines are expected to be installed between one meter to six meters from the property edge of the road right of way depending on width of the right of way and width of existing travelled roads.