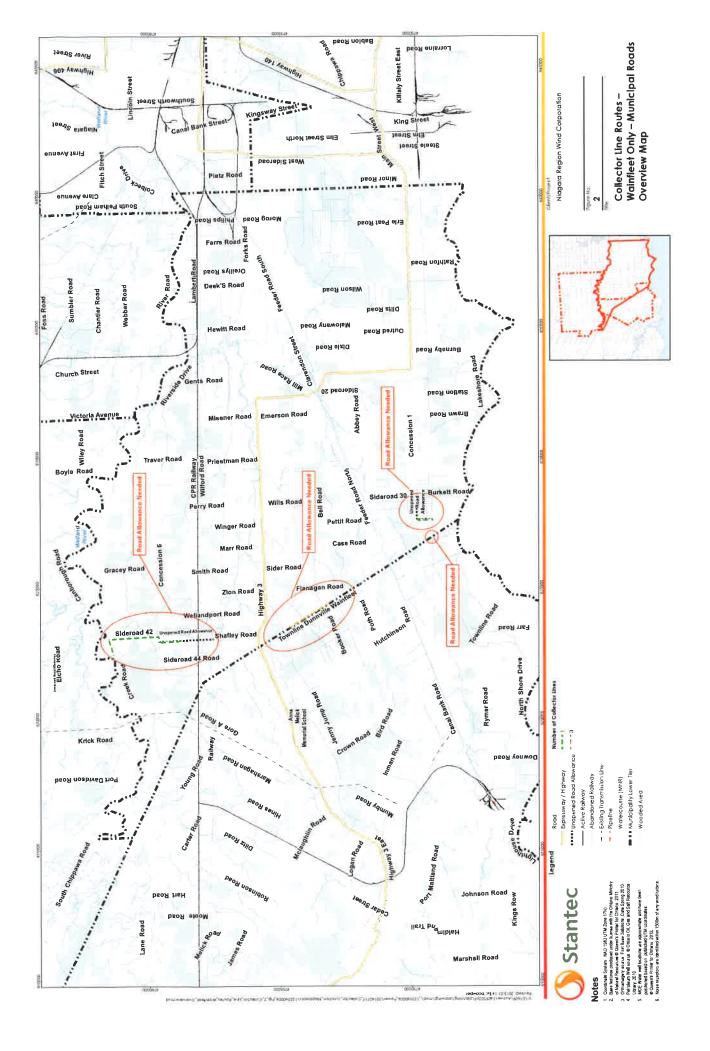

A map showing the potentially affected road allowances is appended to this Notice.

# **Proposed Distribution System**

- 20. The Applicant has attached at Schedule A of Appendix 1 maps indicating its proposed location of the distribution system.
- 21. The distribution system will be designed and installed in accordance with the Ontario Electrical Safety Code as per the Electrical Safety Authority and applicable CSA standards. The distribution lines are expected to be installed between one meter to six meters from the property edge of the road right of way depending on width of the right of way and width of existing travelled roads.