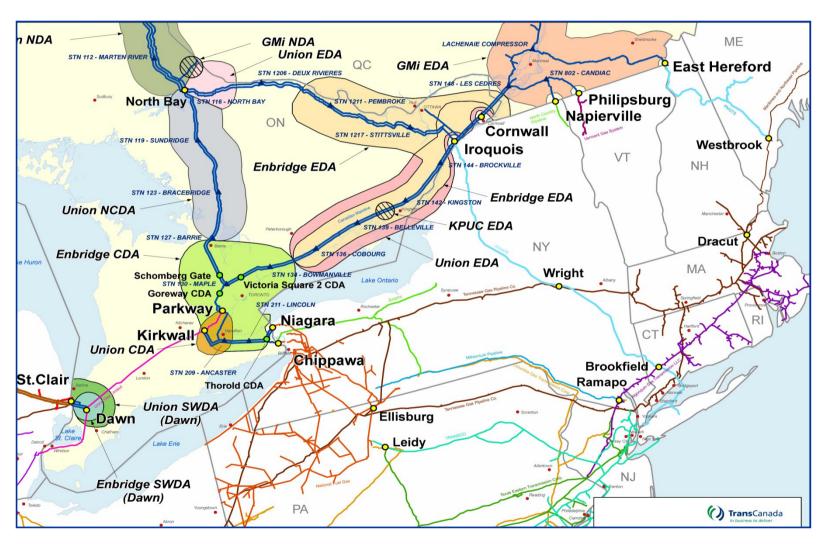

# **Canadian Mainline - Eastern Triangle**

#### **Marcellus and the Mainline**

- To date, TransCanada has executed firm transportation contracts for approximately <u>410,000 GJ/d</u> of long-term service between Niagara Falls and Eastern Canadian markets
  - Facilities installed to move gas from Niagara effective November 1, 2012
  - TransCanada expects to be able to install additional capacity from Niagara/Chippawa to Kirkwall for November 1, 2014 and for November 1, 2016 to markets downstream of Parkway (e.g. Toronto, Montreal, Iroquois, PNGTS)

#### **Access to Canadian Mainline Markets**

- Dawn Hub (Dawn is the 3<sup>rd</sup> largest trading hub in North America access to storage, liquidity)
- Large LDC's
  - Enbridge Gas Distribution, Union Gas, Gaz Metro (Quebec)
- Gas-Fired Power Generators
  - 4800 MW of gas-fired generation sourcing gas supply at Dawn
  - 1000 MW of new gas-fired generation expected in service by 2016/17
    - Greenfield South Power Corp., TransCanada Energy
- Marketers/Banks/Brokers
  - BP, Emera, J. Aron, JP Morgan, Tenaska, etc.
- Industrials
  - Vale Inco, Xstrata, Nova Chemical, GM, Ford, etc.