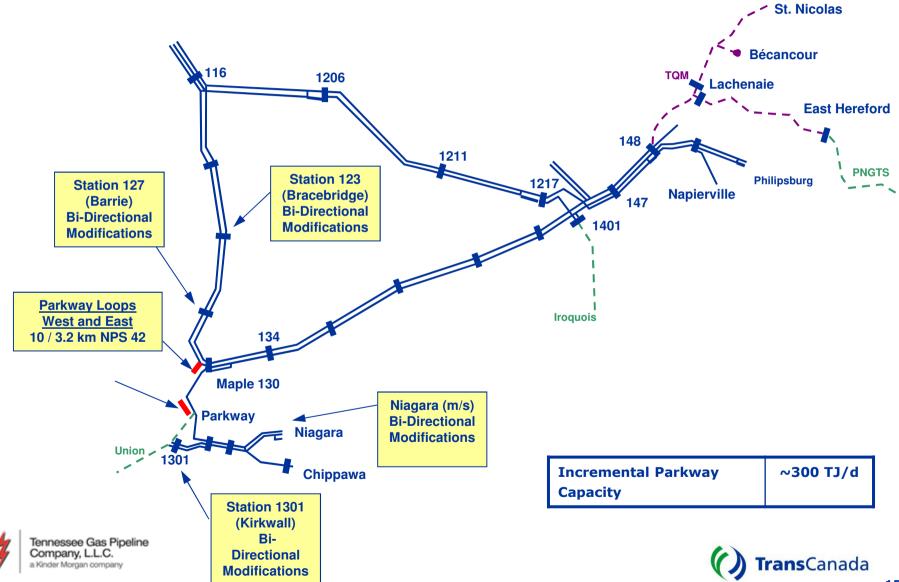

#### **Marcellus and the Mainline**

- To date, TransCanada has executed firm transportation contracts for approximately <u>410,000 GJ/d</u> of long-term service between Niagara Falls and Eastern Canadian markets
  - Facilities installed to move gas from Niagara effective November 1, 2012
  - TransCanada expects to be able to install additional capacity from Niagara/Chippawa to Kirkwall for November 1, 2014 and for November 1, 2016 to markets downstream of Parkway (e.g. Toronto, Montreal, Iroquois, PNGTS)

### **Incremental Capacity to Key Markets**

- TCPL and TGP can expand system capacity as required to enable
   Marcellus and Utica supply to reach Canadian markets
  - TGP put the Niagara Spur Loop Line Bi-directional Flow Project and its NSD Project in-service 11-1-12 for delivery capacity at Niagara, operational capacity ~ 725,000 - 800,000 Mcf/d
  - Most recent TCPL expansion (Niagara to Kirkwall and Parkway to Maple)
    put into service November 2012 (current Niagara receipt point capacity is
    ~ 425 TJ
  - TCPL's Q2 2012 open season resulted in approximately 300 TJ/d of incremental service requests from Parkway for November 2015
- Utilizing existing infrastructure, both TCPL and TGP are able to achieve the lowest cost expansion solutions by offering scalable (various range of volumes) projects to suit producer/market needs and timing of in-service dates

# **2012 Mainline Expansion Facilities**