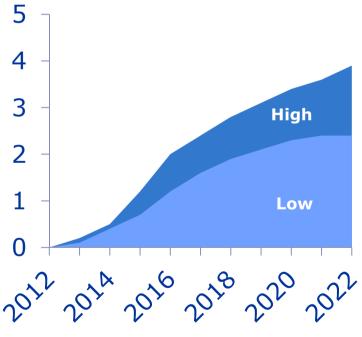

|
| National Fuel      | 3%            | 168                  |
| Millennium         | 2%            | 129                  |
| National Fuel Prod | 2%            | 109                  |
| TOTAL              | 100%          | 5,470                |

**Source: Bentek** 





#### **TGP Unmatched Access to Marcellus Producers**





- 38 Marcellus producer interconnects on TGP totaling 8.9 Bcf/d Marcellus receipt point access
- ~ 1 Bcf/d receipt access added on 2012
- Chesapeake Anadarko
- Seneca Resources Cabot
- Shell Total
- Chevron BP
- Range Resources Sierra Buckeye
- Magnum Hunter Enervest
- ExxonMobil Southwestern
- EOG
- Hess
- Consol





Page 9 of 20

#### **The Next Act - Utica Access**





# Utica projected to be 1.5 - 2.5 Bcf/d by 2017



# **Utica Projections**







Page 10 of 20

# **Utica Producer Activity**







| Operator             | Net Acres   |
|----------------------|-------------|
| Chesapeake/<br>Total | 1,300,000   |
| Enervest             | 700,000     |
| Chevron              | 623,000     |
| Anadarko             | 390,000 (g) |
| Hess                 | 200,000     |
| Range                | 190,000     |
| Halcon               | 140,000     |
| Consol               | 100,000     |
| Xon                  | 90,000      |
| ВР                   | 84,000      |
| Rex                  | 72,200      |
| Gulfport             | 62,500      |
| Antero               | 56,000      |
| Shell                | undisclosed |
| Hilcorp              | private     |
| Sierra               | private     |
| TOTAL                | 4,007,700   |