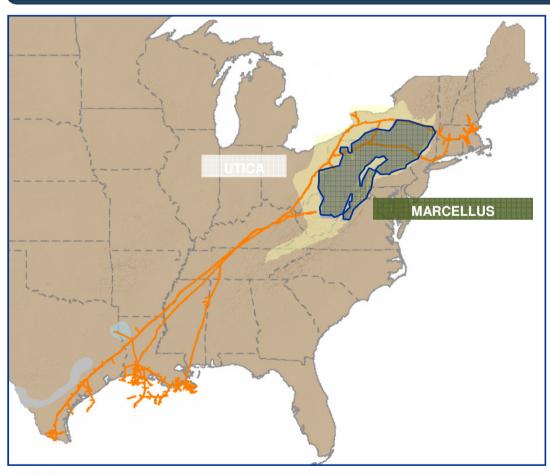

# **Tennessee Access to Utica & Marcellus**

Page 5 of 20

# TGP Advantage: Unmatched Access to Marcellus

#### **TGP Marcellus Access**

#### **Marcellus Shale**

- 8.9 Bcf/d Receipt access
- 38 Producer Interconnections
- 2.3 Bcf/d Avg. Daily Receipts (Aug)
- ~1.0 Bcf/d receipt access added in 2012 = continued growth