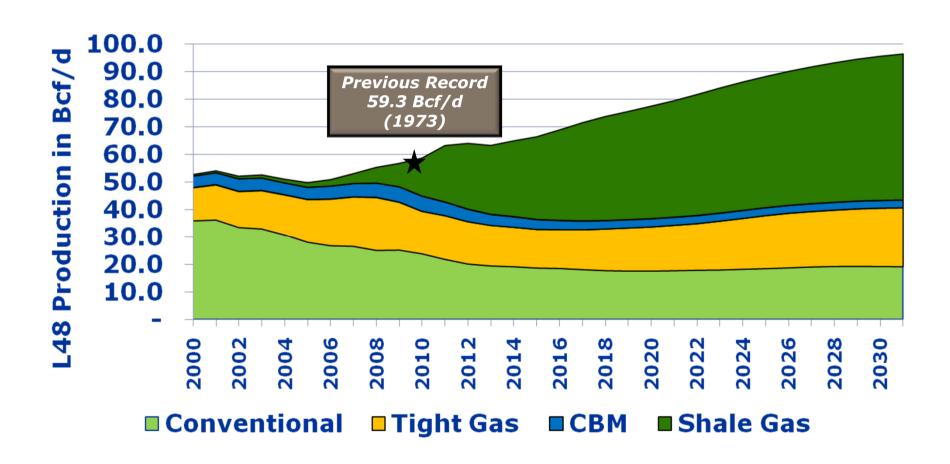

isk of cost disallowance





# **Key Messages (Cont.)**





- TCPL and TGP provide an economic link between Marcellus and Utica production and key Eastern Canadian markets
  - TransCanada has filed for lower and more certain rates decision expected Q1 2013
- Significant liquidity along the path between Niagara / Chippawa and key markets
  - Customers can access Dawn Storage, major Canadian markets including Toronto and Montreal, and growing gas-fired power plant load
  - arbitrage opportunities
- TransCanada and TGP can add system capacity where required to ensure Marcellus supply can access key markets in a timely fashion
  - Greater certainty of meeting in-service requirements





Page 4 of 20

# **Tennessee Access to Utica & Marcellus**







Page 5 of 20

# **Shale Gas Boom**











Page 6 of 20

# **Tennessee Gas Pipeline Marcellus**





# TGP Marcellus Avg Day Flows (Dth) Thru November 2012







# TGP Advantage: Unmatched Access to Marcellus





#### **TGP Marcellus Access**



#### **Marcellus Shale**

- 8.9 Bcf/d Receipt access
- 38 Producer Interconnections
- 2.3 Bcf/d Avg. Daily Receipts (Aug)
- ~1.0 Bcf/d receipt access added in 2012 = continued growth

#### **Marcellus Receipts by Pipeline**

| Pipeline           | % of<br>Total | YTD 2012<br>(MDth/d) |
|--------------------|---------------|----------------------|
| TGP                | 43%           | 2,360                |
| Transco            | 18%           | 982                  |
| Stagecoach         | 8%            | 413                  |
| TETCO              | 7%            | 401