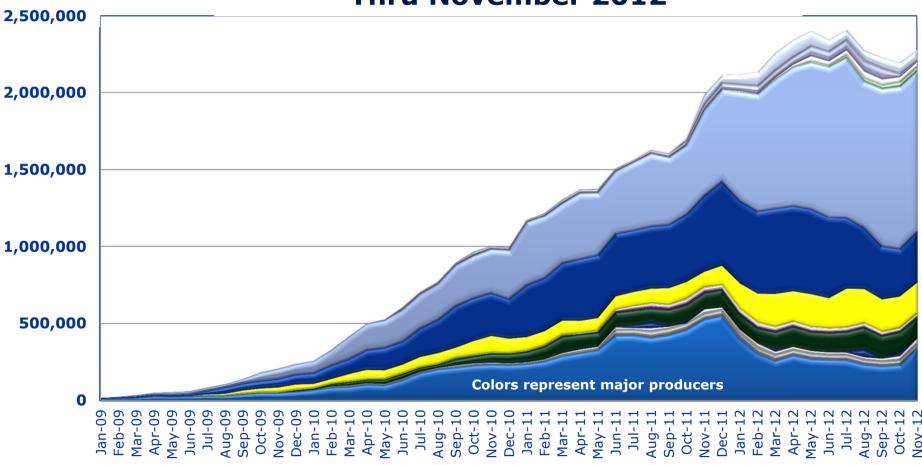

and Utica production and key Eastern Canadian markets
  - TransCanada has filed for lower and more certain rates decision expected Q1 2013
- Significant liquidity along the path between Niagara / Chippawa and key markets
  - Customers can access Dawn Storage, major Canadian markets including Toronto and Montreal, and growing gas-fired power plant load
  - arbitrage opportunities
- TransCanada and TGP can add system capacity where required to ensure Marcellus supply can access key markets in a timely fashion
  - Greater certainty of meeting in-service requirements





Page 4 of 20

# **Tennessee Access to Utica & Marcellus**







Page 5 of 20

# **Shale Gas Boom**











Page 6 of 20

# **Tennessee Gas Pipeline Marcellus**





# TGP Marcellus Avg Day Flows (Dth) Thru November 2012







# TGP Advantage: Unmatched Access to Marcellus





#### **TGP Marcellus Access**



#### **Marcellus Shale**

- 8.9 Bcf/d Receipt access
- 38 Producer Interconnections
- 2.3 Bcf/d Avg. Daily Receipts (Aug)
- ~1.0 Bcf/d receipt access added in 2012 = continued growth

#### **Marcellus Receipts by Pipeline**

| Pipeline           | % of<br>Total | YTD 2012<br>(MDth/d) |
|--------------------|---------------|----------------------|
| TGP                | 43%           | 2,360                |
| Transco            | 18%           | 982                  |
| Stagecoach         | 8%            | 413                  |
| TETCO              | 7%            | 401                  |
| Dominion           | 6%            | 352                  |
| Columbia Gas       | 6%            | 333