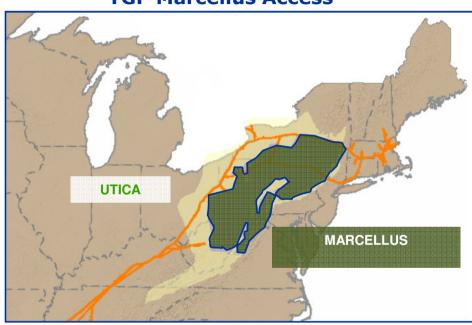

and more certain rates decision expected Q1 2013
- Significant liquidity along the path between Niagara / Chippawa and key markets
  - Customers can access Dawn Storage, major Canadian markets including Toronto and Montreal, and growing gas-fired power plant load
  - arbitrage opportunities
- TransCanada and TGP can add system capacity where required to ensure Marcellus supply can access key markets in a timely fashion
  - Greater certainty of meeting in-service requirements





Page 4 of 20

# **Tennessee Access to Utica & Marcellus**







Page 5 of 20

# **Shale Gas Boom**











Page 6 of 20

# **Tennessee Gas Pipeline Marcellus**





# TGP Marcellus Avg Day Flows (Dth) Thru November 2012







# TGP Advantage: Unmatched Access to Marcellus





#### **TGP Marcellus Access**



#### **Marcellus Shale**

- 8.9 Bcf/d Receipt access
- 38 Producer Interconnections
- 2.3 Bcf/d Avg. Daily Receipts (Aug)
- ~1.0 Bcf/d receipt access added in 2012 = continued growth

#### **Marcellus Receipts by Pipeline**

| Pipeline           | % of<br>Total | YTD 2012<br>(MDth/d) |
|--------------------|---------------|----------------------|
| TGP                | 43%           | 2,360                |
| Transco            | 18%           | 982                  |
| Stagecoach         | 8%            | 413                  |
| TETCO              | 7%            | 401                  |
| Dominion           | 6%            | 352                  |
| Columbia Gas       | 6%            | 333                  |
| Equitrans          | 4%            | 224                  |
| National Fuel