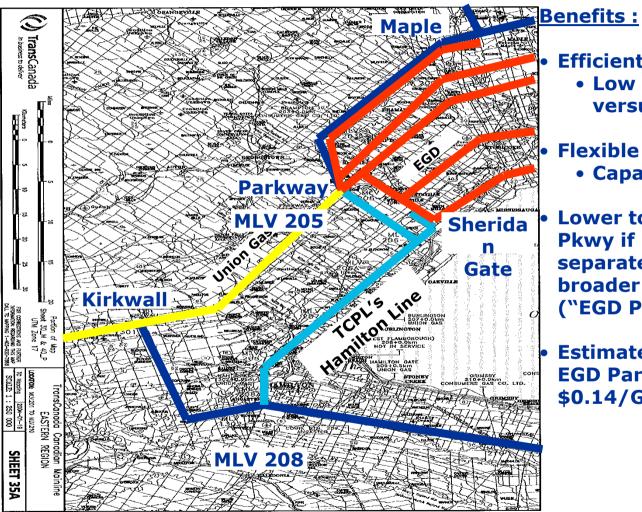

# **Niagara to Toronto via Hamilton Line**

- **Efficient** 
  - Low capital versus capacity
- **Flexible** 
  - Capacity ramp-up
- Lower toll to EGD at Pkwy if meter tolled separately from broader EGD CDA ("EGD Parkway")
- **Estimated Niagara to EGD Parkway DDA =** \$0.14/GJ