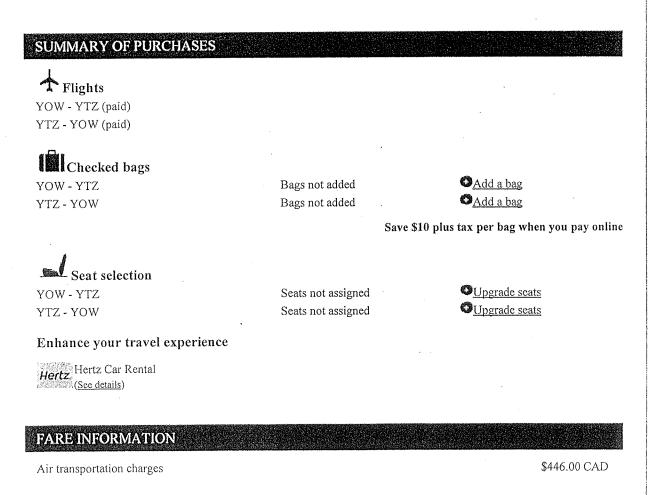

### Carry-on baggage policy

TWO items of carry-on baggage are permitted, free of charge, per passenger.

See all carry-on baggage rules

SUMMARY OF PURCHASES

YTZ - YOW (paid)

**Checked bags** YOW - YTZ YTZ - YOW

Seat selection

YTZ - YOW

Bags not added Bags not added

1 reserved seat 1 reserved seat

•<u>Upgrade seats</u> •<u>Upgrade seats</u>

Enhance your travel experience

Hertz Hertz Car Rental (See details)

FARE INFORMATION

|                            | See Complete Receipt |
|----------------------------|----------------------|
| Total Fare Price           | \$629.69 CAD         |
| Taxes, fees and charges    | \$157.69 CAD         |
| Air transportation charges | \$472.00 CAD         |