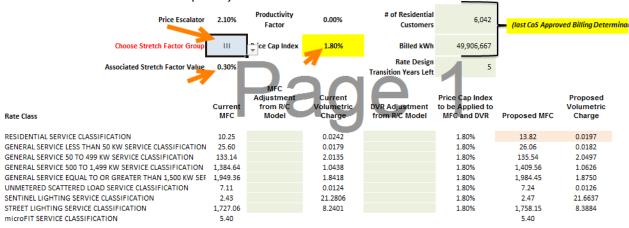

#### Ref: IRM model – Tab 15 – Rev2Cost\_GDPIDI – Stretch Factor Group

A. On Tab 15 of the IRM model, the Stretch Factor Group that Tillsonburg Hydro entered is "Group III" (with associated stretch factor of 0.30%). However, according to Table 5 of "Empirical Research in Support of Incentive Rate-Setting: 2014 Benchmarking Update", the stretch factor that has been assigned to Tillsonburg Hydro is 0.45% (Group IV).

Please confirm the correct stretch factor group of Tillsonburg Hydro and update the IRM model.