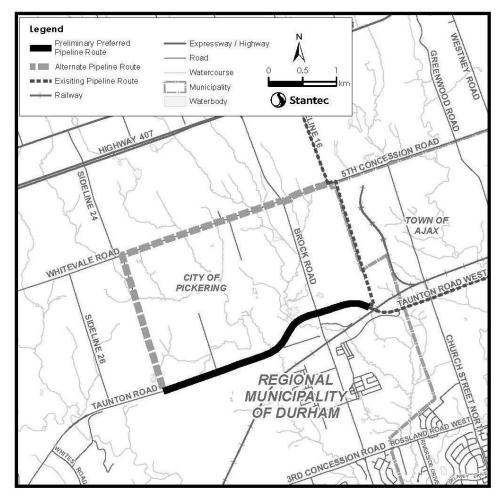

Filed: 2016-03-18 EB-2016-0054 Exhibit A Tab 2 Schedule 1 Page 2 of 4

A map showing the proposed pipeline route can be found in Exhibit C, Tab 1, Schedule 1, Attachment 1.

- 4. The proposed pipeline is approximately 3.4 km in total length and would originate near the intersection of Taunton Road and Sideline 16. The proposed pipeline would travel west along Taunton Road to a point where it terminates at Sideline 24.
- Ancillary facilities include a district station that will regulate pressure in the pipeline from extra high pressure to high pressure from the point where pipe sizing increases from NPS 6 to NPS 8.
- 6. The route and location for the proposed pipeline were selected by Stantec Consulting Ltd. ("Stantec"), an independent environmental consultant, through the process outlined in the Ontario Energy Board's "Environmental Guidelines for the Location, Construction, and Operation of Hydrocarbon Pipelines in Ontario" (Sixth Edition, 2011). Input from the public and area stakeholders and First Nations was sought during the route selection process and was incorporated into the final alignment decision. Details on the route selection and the Environmental and Socio-Economic Impact Assessment ("ER") of the proposed facility are included at Exhibit C, Tab 1, Schedule 3, Attachment 1. The proposed measures outlined in the ER, will be used to mitigate any potential environmental impacts.
- 7. Enbridge has included draft agreements at Exhibit F, Tab 1, Schedule 3 that will be offered to affected landowners where the need for an easement arises.