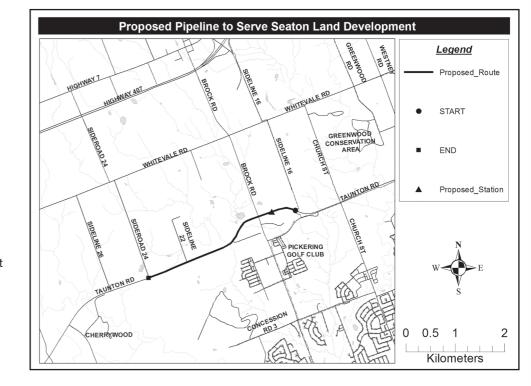

A map of the proposed pipeline project is provided below.

Filed: 2016-03-18 EB-2016-0054 Exhibit A Tab 2 Schedule 1 Page 2 of 4

A map showing the proposed pipeline route can be found in Exhibit C, Tab 1, Schedule 1, Attachment 1.

- 4. The proposed pipeline is approximately 3.4 km in total length and would originate near the intersection of Taunton Road and Sideline 16. The proposed pipeline would travel west along Taunton Road to a point where it terminates at Sideline 24.
- Ancillary facilities include a district station that will regulate pressure in the pipeline from extra high pressure to high pressure from the point where pipe sizing increases from NPS 6 to NPS 8.
- 6. The route and location for the proposed pipeline were selected by Stantec Consulting Ltd. ("Stantec"), an independent environmental consultant, through the process outlined in the Ontario Energy Board's "Environmental Guidelines for the Location, Construction, and Operation of Hydrocarbon Pipelines in Ontario" (Sixth Edition, 2011). Input from the public and area stakeholders and First Nations was sought during the route selection process and was incorporated into the final alignment decision. Details on the route selection and the Environmental and Socio-Economic Impact Assessment ("ER") of the proposed facility are included at Exhibit C, Tab 1, Schedule 3, Attachment 1. The proposed measures outlined in the ER, will be used to mitigate any potential environmental impacts.
- 7. Enbridge has included draft agreements at Exhibit F, Tab 1, Schedule 3 that will be offered to affected landowners where the need for an easement arises.